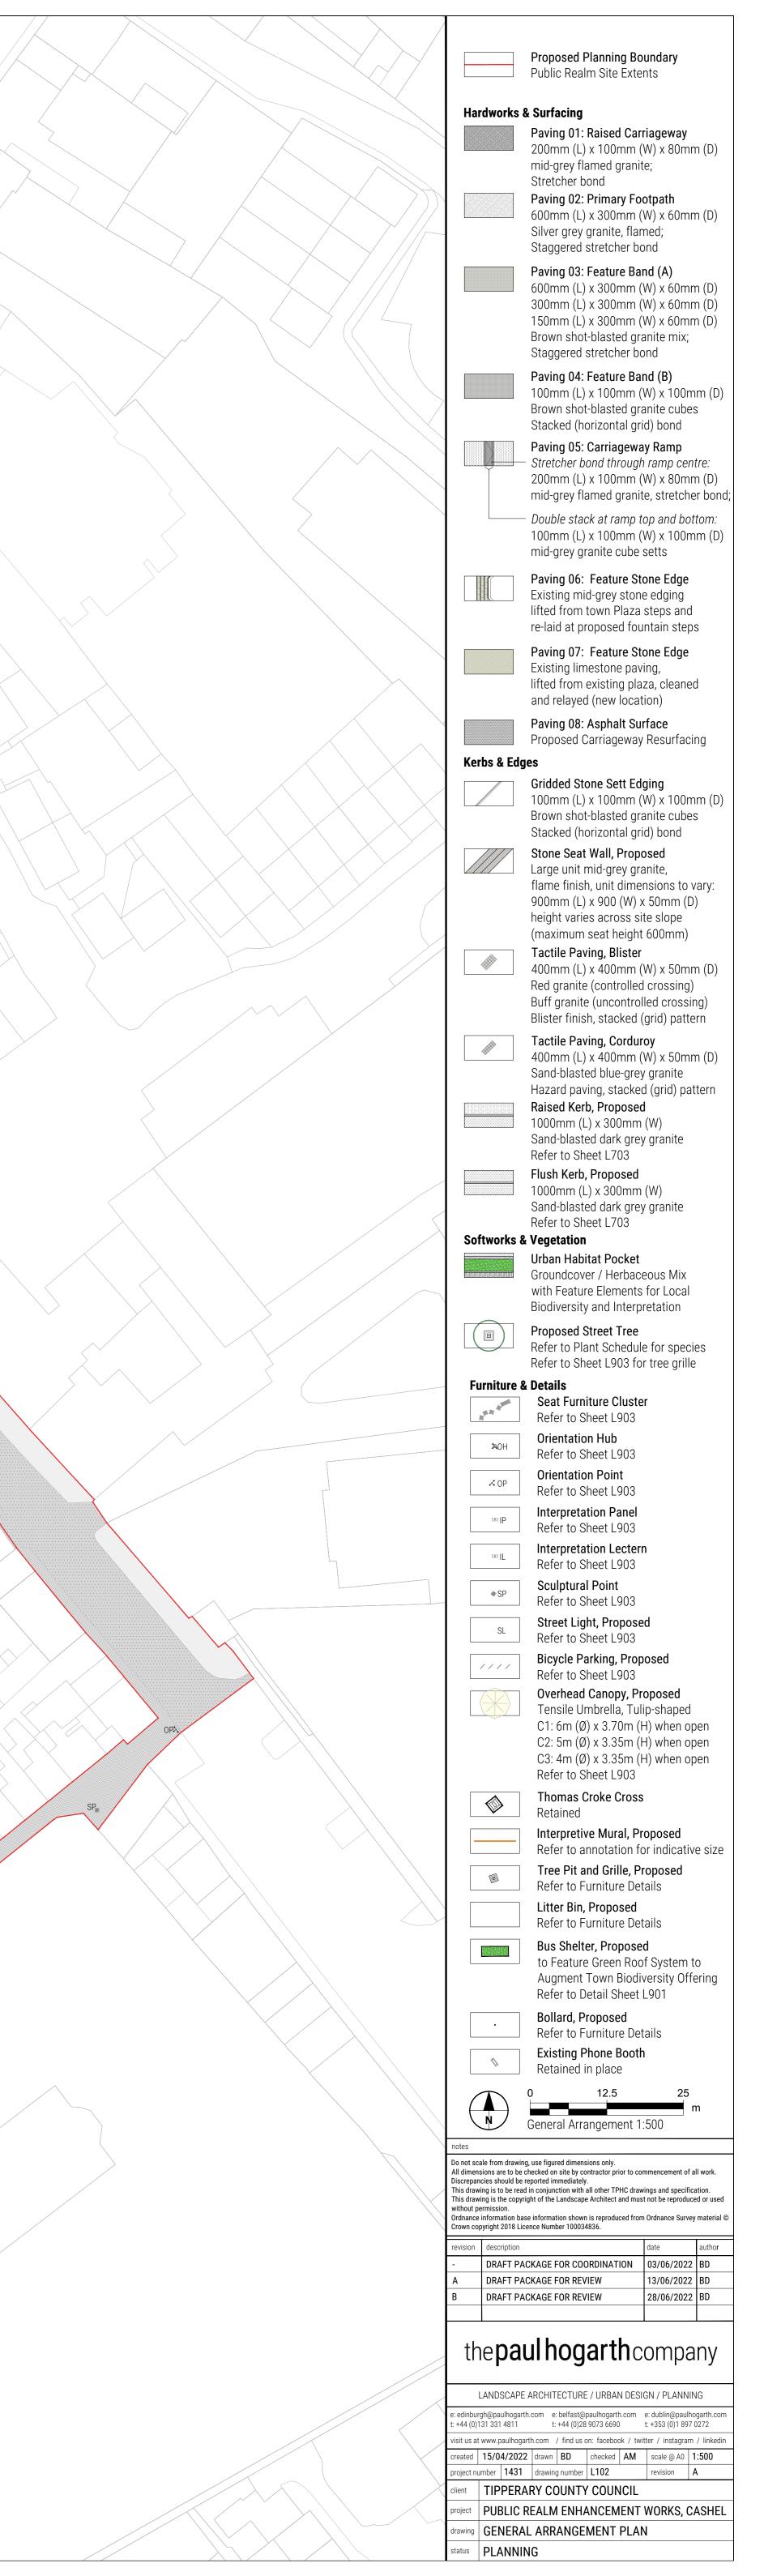

|                 |              | Species                                                                                                                                                                    | Common Name                                                                                                                                                                                                                                                                                                                                                                                                                                                                                                                           | Quantity                                                                                                                                                                                                                                                                                                                                                                                                                                                                                                                                                                                                                                                                                                                                                                                                                                                                                                                                                                                                                                                                                                                                                                                                                                                                                                                                                                                                                                                                                                                                                                                                                                                                                                                                                                                                                                                                                                                                                                                                                                                                                                                                                                 | Size                                                                                                                                |                  | Notes         |
|-----------------|--------------|----------------------------------------------------------------------------------------------------------------------------------------------------------------------------|---------------------------------------------------------------------------------------------------------------------------------------------------------------------------------------------------------------------------------------------------------------------------------------------------------------------------------------------------------------------------------------------------------------------------------------------------------------------------------------------------------------------------------------|--------------------------------------------------------------------------------------------------------------------------------------------------------------------------------------------------------------------------------------------------------------------------------------------------------------------------------------------------------------------------------------------------------------------------------------------------------------------------------------------------------------------------------------------------------------------------------------------------------------------------------------------------------------------------------------------------------------------------------------------------------------------------------------------------------------------------------------------------------------------------------------------------------------------------------------------------------------------------------------------------------------------------------------------------------------------------------------------------------------------------------------------------------------------------------------------------------------------------------------------------------------------------------------------------------------------------------------------------------------------------------------------------------------------------------------------------------------------------------------------------------------------------------------------------------------------------------------------------------------------------------------------------------------------------------------------------------------------------------------------------------------------------------------------------------------------------------------------------------------------------------------------------------------------------------------------------------------------------------------------------------------------------------------------------------------------------------------------------------------------------------------------------------------------------|-------------------------------------------------------------------------------------------------------------------------------------|------------------|---------------|
| Street<br>Tree  | T1           | Carpinus betulus 'Frans Fontaine'                                                                                                                                          | Upright Hornbeam                                                                                                                                                                                                                                                                                                                                                                                                                                                                                                                      | 29 no.                                                                                                                                                                                                                                                                                                                                                                                                                                                                                                                                                                                                                                                                                                                                                                                                                                                                                                                                                                                                                                                                                                                                                                                                                                                                                                                                                                                                                                                                                                                                                                                                                                                                                                                                                                                                                                                                                                                                                                                                                                                                                                                                                                   | 20-25 cmg.                                                                                                                          |                  |               |
|                 | T2<br>T3     | Sorbus aria 'lutescens'<br>Betula utilis 'Jacqemontii'                                                                                                                     | Native Whitebeam<br>Himalayan Birch                                                                                                                                                                                                                                                                                                                                                                                                                                                                                                   | 6 no.<br>1 no.                                                                                                                                                                                                                                                                                                                                                                                                                                                                                                                                                                                                                                                                                                                                                                                                                                                                                                                                                                                                                                                                                                                                                                                                                                                                                                                                                                                                                                                                                                                                                                                                                                                                                                                                                                                                                                                                                                                                                                                                                                                                                                                                                           | 10-12 cmg.<br>Multi-stem                                                                                                            | Weslev Sr        | quare Feature |
| Feature<br>Tree | T4           | Betula nigra 'Little King'                                                                                                                                                 | River Birch (Little King)                                                                                                                                                                                                                                                                                                                                                                                                                                                                                                             | 6 no.                                                                                                                                                                                                                                                                                                                                                                                                                                                                                                                                                                                                                                                                                                                                                                                                                                                                                                                                                                                                                                                                                                                                                                                                                                                                                                                                                                                                                                                                                                                                                                                                                                                                                                                                                                                                                                                                                                                                                                                                                                                                                                                                                                    | Multi-stem                                                                                                                          |                  |               |
|                 | T5           | Amelechier lamarkii                                                                                                                                                        | Snowy Mespilus                                                                                                                                                                                                                                                                                                                                                                                                                                                                                                                        | 5 no.                                                                                                                                                                                                                                                                                                                                                                                                                                                                                                                                                                                                                                                                                                                                                                                                                                                                                                                                                                                                                                                                                                                                                                                                                                                                                                                                                                                                                                                                                                                                                                                                                                                                                                                                                                                                                                                                                                                                                                                                                                                                                                                                                                    | Multi-stem                                                                                                                          |                  |               |
| Lo              | cation       | Indicative Species                                                                                                                                                         | Common Name                                                                                                                                                                                                                                                                                                                                                                                                                                                                                                                           | T                                                                                                                                                                                                                                                                                                                                                                                                                                                                                                                                                                                                                                                                                                                                                                                                                                                                                                                                                                                                                                                                                                                                                                                                                                                                                                                                                                                                                                                                                                                                                                                                                                                                                                                                                                                                                                                                                                                                                                                                                                                                                                                                                                        | ype                                                                                                                                 | Mix              | Size          |
|                 |              | Achillea 'Cerise Queen'                                                                                                                                                    | Wildflower Yarrow                                                                                                                                                                                                                                                                                                                                                                                                                                                                                                                     | Herbaceous                                                                                                                                                                                                                                                                                                                                                                                                                                                                                                                                                                                                                                                                                                                                                                                                                                                                                                                                                                                                                                                                                                                                                                                                                                                                                                                                                                                                                                                                                                                                                                                                                                                                                                                                                                                                                                                                                                                                                                                                                                                                                                                                                               | Perennial                                                                                                                           | 5%               | _             |
|                 |              | Allium sphaerocephalon<br>Astilbe 'Younique Carmine'                                                                                                                       | Ornamental Onion<br>False Goatsbeard                                                                                                                                                                                                                                                                                                                                                                                                                                                                                                  | Herbaceous<br>Herbaceous                                                                                                                                                                                                                                                                                                                                                                                                                                                                                                                                                                                                                                                                                                                                                                                                                                                                                                                                                                                                                                                                                                                                                                                                                                                                                                                                                                                                                                                                                                                                                                                                                                                                                                                                                                                                                                                                                                                                                                                                                                                                                                                                                 |                                                                                                                                     | 5%<br>5%         | -             |
|                 |              | Campanula glomerata                                                                                                                                                        | Bellflower                                                                                                                                                                                                                                                                                                                                                                                                                                                                                                                            | Herbaceous                                                                                                                                                                                                                                                                                                                                                                                                                                                                                                                                                                                                                                                                                                                                                                                                                                                                                                                                                                                                                                                                                                                                                                                                                                                                                                                                                                                                                                                                                                                                                                                                                                                                                                                                                                                                                                                                                                                                                                                                                                                                                                                                                               |                                                                                                                                     | 5%               | -             |
|                 |              | Carex pendula                                                                                                                                                              | Pendulous Sedge                                                                                                                                                                                                                                                                                                                                                                                                                                                                                                                       | Perennial Gra                                                                                                                                                                                                                                                                                                                                                                                                                                                                                                                                                                                                                                                                                                                                                                                                                                                                                                                                                                                                                                                                                                                                                                                                                                                                                                                                                                                                                                                                                                                                                                                                                                                                                                                                                                                                                                                                                                                                                                                                                                                                                                                                                            |                                                                                                                                     | 5%<br>5%         | -             |
|                 |              | Echinacea purpurea<br>Iris pseudocorus                                                                                                                                     | Purple Coneflower<br>Yellow Flag Iris                                                                                                                                                                                                                                                                                                                                                                                                                                                                                                 | Herbaceous<br>Herbaceous                                                                                                                                                                                                                                                                                                                                                                                                                                                                                                                                                                                                                                                                                                                                                                                                                                                                                                                                                                                                                                                                                                                                                                                                                                                                                                                                                                                                                                                                                                                                                                                                                                                                                                                                                                                                                                                                                                                                                                                                                                                                                                                                                 |                                                                                                                                     | 5%<br>5%         | -             |
|                 | bitat Pocket | Iris sibirica<br>Juncus effusus<br>Lobelia cardinalis<br>Lythrum salicaria<br>Miscanthus sinensis<br>Osmunda regalis<br>Panicum virgatum 'Heavy Metal'<br>Stipa tenuissima | Siberian iris                                                                                                                                                                                                                                                                                                                                                                                                                                                                                                                         |                                                                                                                                                                                                                                                                                                                                                                                                                                                                                                                                                                                                                                                                                                                                                                                                                                                                                                                                                                                                                                                                                                                                                                                                                                                                                                                                                                                                                                                                                                                                                                                                                                                                                                                                                                                                                                                                                                                                                                                                                                                                                                                                                                          | Herbaceous Perennial         Herbaceous Perennial         Perennial Grass         Herbaceous Perennial         Herbaceous Perennial |                  | - 1-2 litre   |
| (Refer to       | Sheet L904)  |                                                                                                                                                                            | Soft Rush                                                                                                                                                                                                                                                                                                                                                                                                                                                                                                                             |                                                                                                                                                                                                                                                                                                                                                                                                                                                                                                                                                                                                                                                                                                                                                                                                                                                                                                                                                                                                                                                                                                                                                                                                                                                                                                                                                                                                                                                                                                                                                                                                                                                                                                                                                                                                                                                                                                                                                                                                                                                                                                                                                                          |                                                                                                                                     |                  |               |
|                 |              |                                                                                                                                                                            | Cardinal Flower<br>Purple Loosestrife<br>Silver Grass<br>Royal Fern<br>Switchgrass                                                                                                                                                                                                                                                                                                                                                                                                                                                    |                                                                                                                                                                                                                                                                                                                                                                                                                                                                                                                                                                                                                                                                                                                                                                                                                                                                                                                                                                                                                                                                                                                                                                                                                                                                                                                                                                                                                                                                                                                                                                                                                                                                                                                                                                                                                                                                                                                                                                                                                                                                                                                                                                          |                                                                                                                                     |                  | -             |
|                 |              |                                                                                                                                                                            |                                                                                                                                                                                                                                                                                                                                                                                                                                                                                                                                       | Ornamental                                                                                                                                                                                                                                                                                                                                                                                                                                                                                                                                                                                                                                                                                                                                                                                                                                                                                                                                                                                                                                                                                                                                                                                                                                                                                                                                                                                                                                                                                                                                                                                                                                                                                                                                                                                                                                                                                                                                                                                                                                                                                                                                                               | Ornamental Grass                                                                                                                    | 5%<br>10%<br>10% | -             |
|                 |              |                                                                                                                                                                            |                                                                                                                                                                                                                                                                                                                                                                                                                                                                                                                                       |                                                                                                                                                                                                                                                                                                                                                                                                                                                                                                                                                                                                                                                                                                                                                                                                                                                                                                                                                                                                                                                                                                                                                                                                                                                                                                                                                                                                                                                                                                                                                                                                                                                                                                                                                                                                                                                                                                                                                                                                                                                                                                                                                                          | Deciduous Fern                                                                                                                      |                  | -             |
|                 |              |                                                                                                                                                                            | Switchgrass<br>Pony Tails                                                                                                                                                                                                                                                                                                                                                                                                                                                                                                             | Perennial Gra                                                                                                                                                                                                                                                                                                                                                                                                                                                                                                                                                                                                                                                                                                                                                                                                                                                                                                                                                                                                                                                                                                                                                                                                                                                                                                                                                                                                                                                                                                                                                                                                                                                                                                                                                                                                                                                                                                                                                                                                                                                                                                                                                            |                                                                                                                                     | 10%<br>5%        | -             |
|                 |              | Verbena bonariensis                                                                                                                                                        | purpletop Vervain                                                                                                                                                                                                                                                                                                                                                                                                                                                                                                                     | Herbaceous                                                                                                                                                                                                                                                                                                                                                                                                                                                                                                                                                                                                                                                                                                                                                                                                                                                                                                                                                                                                                                                                                                                                                                                                                                                                                                                                                                                                                                                                                                                                                                                                                                                                                                                                                                                                                                                                                                                                                                                                                                                                                                                                                               |                                                                                                                                     | 5%               | -             |
|                 |              |                                                                                                                                                                            |                                                                                                                                                                                                                                                                                                                                                                                                                                                                                                                                       |                                                                                                                                                                                                                                                                                                                                                                                                                                                                                                                                                                                                                                                                                                                                                                                                                                                                                                                                                                                                                                                                                                                                                                                                                                                                                                                                                                                                                                                                                                                                                                                                                                                                                                                                                                                                                                                                                                                                                                                                                                                                                                                                                                          |                                                                                                                                     |                  |               |
|                 |              |                                                                                                                                                                            |                                                                                                                                                                                                                                                                                                                                                                                                                                                                                                                                       |                                                                                                                                                                                                                                                                                                                                                                                                                                                                                                                                                                                                                                                                                                                                                                                                                                                                                                                                                                                                                                                                                                                                                                                                                                                                                                                                                                                                                                                                                                                                                                                                                                                                                                                                                                                                                                                                                                                                                                                                                                                                                                                                                                          |                                                                                                                                     |                  |               |
|                 |              |                                                                                                                                                                            |                                                                                                                                                                                                                                                                                                                                                                                                                                                                                                                                       |                                                                                                                                                                                                                                                                                                                                                                                                                                                                                                                                                                                                                                                                                                                                                                                                                                                                                                                                                                                                                                                                                                                                                                                                                                                                                                                                                                                                                                                                                                                                                                                                                                                                                                                                                                                                                                                                                                                                                                                                                                                                                                                                                                          |                                                                                                                                     |                  |               |
|                 |              |                                                                                                                                                                            | Entrance to Footpat<br>Tie into existing levels a<br>Proposed Street Tre<br>Refer to Planting Sch                                                                                                                                                                                                                                                                                                                                                                                                                                     | at gate<br>ees: T2<br>hedule                                                                                                                                                                                                                                                                                                                                                                                                                                                                                                                                                                                                                                                                                                                                                                                                                                                                                                                                                                                                                                                                                                                                                                                                                                                                                                                                                                                                                                                                                                                                                                                                                                                                                                                                                                                                                                                                                                                                                                                                                                                                                                                                             | + 100.10                                                                                                                            | 100.35           |               |
|                 |              |                                                                                                                                                                            | Tie into existing levels a<br>Proposed Street Tre                                                                                                                                                                                                                                                                                                                                                                                                                                                                                     | at gate<br>pes: T2<br>hedule<br>Paving<br>pocated<br>Access<br>geway<br>stained<br>Station<br>geway                                                                                                                                                                                                                                                                                                                                                                                                                                                                                                                                                                                                                                                                                                                                                                                                                                                                                                                                                                                                                                                                                                                                                                                                                                                                                                                                                                                                                                                                                                                                                                                                                                                                                                                                                                                                                                                                                                                                                                                                                                                                      | Tent P                                                                                                                              |                  |               |
|                 |              |                                                                                                                                                                            | Tie into existing levels a<br>Proposed Street Tre<br>Refer to Planting Sch<br>Repurposed Light Buff Limestone R<br>d from existing Plaza, cleaned and relo<br>Private Vehicle A<br>Retained through public carria<br>Existing Parking Spaces Re<br>North of existing Garda S<br>Buff-coloured Asphalt Carria<br>match recent works at Cashel Palace<br>Interpretation Mural: Hogan S<br>Ground level: ~6m (W) x ~4<br>Raised Table at Hogan S<br>Carriageway Ju                                                                       | at gate<br>pes: T2<br>hedule<br>Paving<br>pocated<br>Access<br>geway<br>etained<br>Station<br>geway<br>e Hotel<br>Square<br>Am (H)<br>Square<br>Inction                                                                                                                                                                                                                                                                                                                                                                                                                                                                                                                                                                                                                                                                                                                                                                                                                                                                                                                                                                                                                                                                                                                                                                                                                                                                                                                                                                                                                                                                                                                                                                                                                                                                                                                                                                                                                                                                                                                                                                                                                  | Tent P                                                                                                                              |                  |               |
|                 |              |                                                                                                                                                                            | Tie into existing levels a<br>Proposed Street Tre<br>Refer to Planting Sch<br>Repurposed Light Buff Limestone F<br>d from existing Plaza, cleaned and relo<br>Private Vehicle A<br>Retained through public carria<br>Existing Parking Spaces Re<br>North of existing Garda S<br>Buff-coloured Asphalt Carria<br>match recent works at Cashel Palace<br>Interpretation Mural: Hogan S<br>Ground level: ~6m (W) x ~4                                                                                                                    | et gate<br>ees: T2<br>hedule<br>Paving<br>bocated<br>Access<br>geway<br>etained<br>Station<br>geway<br>e Hotel<br>Square<br>Am (H)<br>Square<br>for the second seco | Tent P                                                                                                                              |                  |               |
|                 |              |                                                                                                                                                                            | Tie into existing levels a<br>Proposed Street Tre<br>Refer to Planting Sch<br>Repurposed Light Buff Limestone R<br>d from existing Plaza, cleaned and relo<br>Private Vehicle A<br>Retained through public carriag<br>Existing Parking Spaces Re<br>North of existing Garda S<br>Buff-coloured Asphalt Carriag<br>match recent works at Cashel Palace<br>Interpretation Mural: Hogan S<br>Ground level: ~6m (W) x ~4<br>Raised Table at Hogan S<br>Carriageway Ju<br>Interpretation Mural: Lower Gate S<br>First storey: ~7m (W) x ~4 | et gate<br>ees: T2<br>hedule<br>Paving<br>bocated<br>Access<br>geway<br>etained<br>Station<br>geway<br>e Hotel<br>Square<br>Am (H)<br>Square<br>for the second seco | Tent P                                                                                                                              |                  |               |
|                 |              |                                                                                                                                                                            | Tie into existing levels a<br>Proposed Street Tre<br>Refer to Planting Sch<br>Repurposed Light Buff Limestone R<br>d from existing Plaza, cleaned and relo<br>Private Vehicle A<br>Retained through public carriag<br>Existing Parking Spaces Re<br>North of existing Garda S<br>Buff-coloured Asphalt Carriag<br>match recent works at Cashel Palace<br>Interpretation Mural: Hogan S<br>Ground level: ~6m (W) x ~4<br>Raised Table at Hogan S<br>Carriageway Ju<br>Interpretation Mural: Lower Gate S<br>First storey: ~7m (W) x ~4 | et gate<br>ees: T2<br>hedule<br>Paving<br>bocated<br>Access<br>geway<br>etained<br>Station<br>geway<br>e Hotel<br>Square<br>Am (H)<br>Square<br>for the second seco | Tent P                                                                                                                              |                  |               |
|                 |              |                                                                                                                                                                            | Tie into existing levels a<br>Proposed Street Tre<br>Refer to Planting Sch<br>Repurposed Light Buff Limestone R<br>d from existing Plaza, cleaned and relo<br>Private Vehicle A<br>Retained through public carriag<br>Existing Parking Spaces Re<br>North of existing Garda S<br>Buff-coloured Asphalt Carriag<br>match recent works at Cashel Palace<br>Interpretation Mural: Hogan S<br>Ground level: ~6m (W) x ~4<br>Raised Table at Hogan S<br>Carriageway Ju<br>Interpretation Mural: Lower Gate S<br>First storey: ~7m (W) x ~4 | et gate<br>ees: T2<br>hedule<br>Paving<br>bocated<br>Access<br>geway<br>etained<br>Station<br>geway<br>e Hotel<br>Square<br>Am (H)<br>Square<br>for the second seco | Tent P                                                                                                                              |                  |               |
|                 |              |                                                                                                                                                                            | Tie into existing levels a<br>Proposed Street Tre<br>Refer to Planting Sch<br>Repurposed Light Buff Limestone R<br>d from existing Plaza, cleaned and relo<br>Private Vehicle A<br>Retained through public carriag<br>Existing Parking Spaces Re<br>North of existing Garda S<br>Buff-coloured Asphalt Carriag<br>match recent works at Cashel Palace<br>Interpretation Mural: Hogan S<br>Ground level: ~6m (W) x ~4<br>Raised Table at Hogan S<br>Carriageway Ju<br>Interpretation Mural: Lower Gate S<br>First storey: ~7m (W) x ~4 | et gate<br>ees: T2<br>hedule<br>Paving<br>bocated<br>Access<br>geway<br>etained<br>Station<br>geway<br>e Hotel<br>Square<br>Am (H)<br>Square<br>for the second seco | Tent P                                                                                                                              |                  |               |
|                 |              |                                                                                                                                                                            | Tie into existing levels a<br>Proposed Street Tre<br>Refer to Planting Sch<br>Repurposed Light Buff Limestone R<br>d from existing Plaza, cleaned and relo<br>Private Vehicle A<br>Retained through public carriag<br>Existing Parking Spaces Re<br>North of existing Garda S<br>Buff-coloured Asphalt Carriag<br>match recent works at Cashel Palace<br>Interpretation Mural: Hogan S<br>Ground level: ~6m (W) x ~4<br>Raised Table at Hogan S<br>Carriageway Ju<br>Interpretation Mural: Lower Gate S<br>First storey: ~7m (W) x ~4 | et gate<br>ees: T2<br>hedule<br>Paving<br>bocated<br>Access<br>geway<br>etained<br>Station<br>geway<br>e Hotel<br>Square<br>Am (H)<br>Square<br>for the second seco | Tent P                                                                                                                              |                  |               |