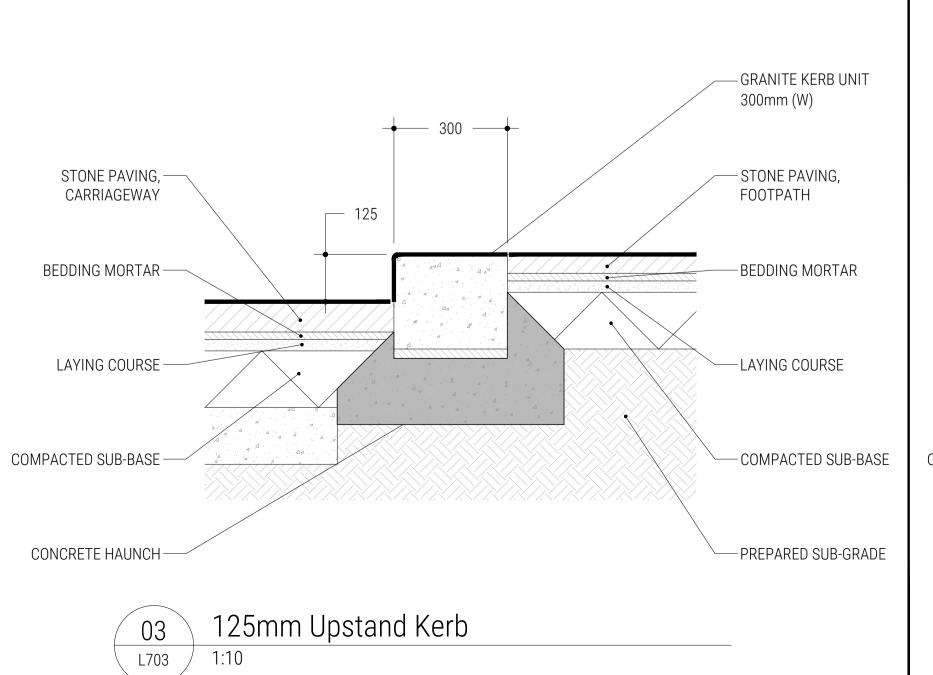

O1 Section: Wesley Square
1:50

Do not scale from drawing, use figured dimensions only.

All dimensions are to be checked on site by contractor prior to commencement of all work.
Discrepancies should be reported immediately.