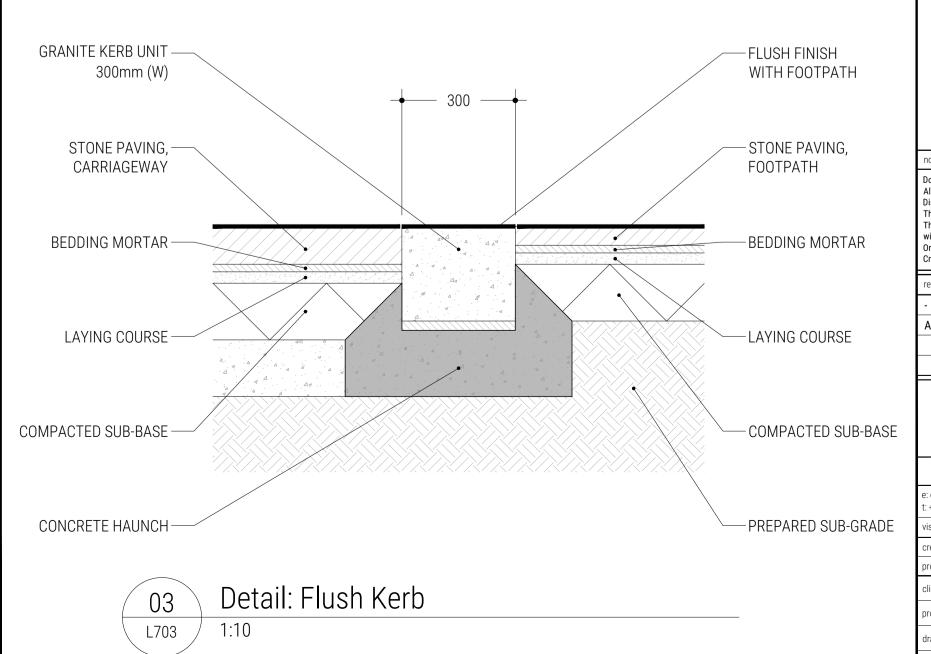

O1 Section: Wesley Square
1:50

Do not scale from drawing, use figured dimensions only.

All dimensions are to be checked on site by contractor prior to commencement of all work.
Discrepancies should be reported immediately.