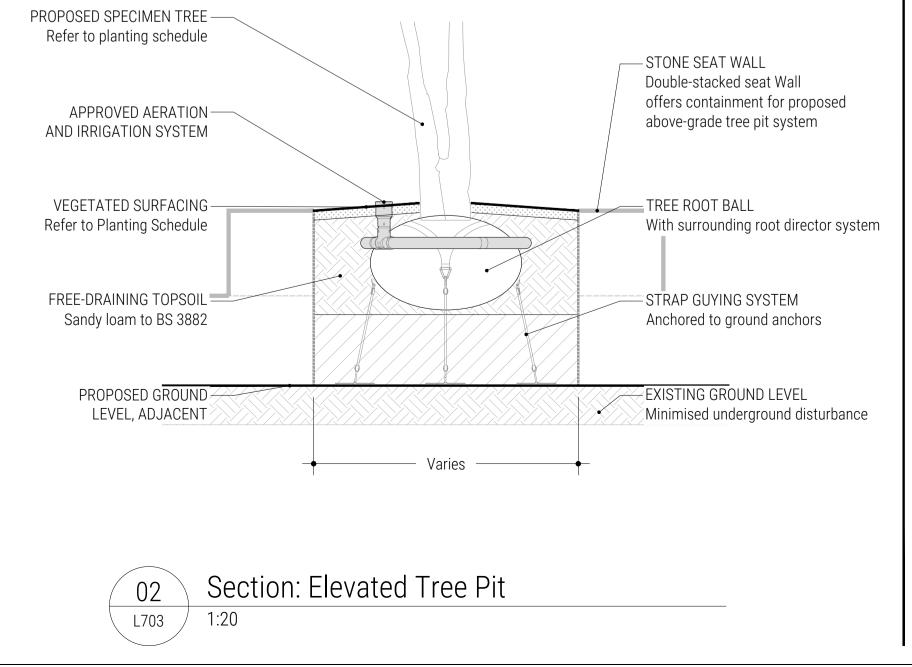

O1 Section: Wesley Square
1:50

Do not scale from drawing, use figured dimensions only.

All dimensions are to be checked on site by contractor prior to commencement of all work.
Discrepancies should be reported immediately.