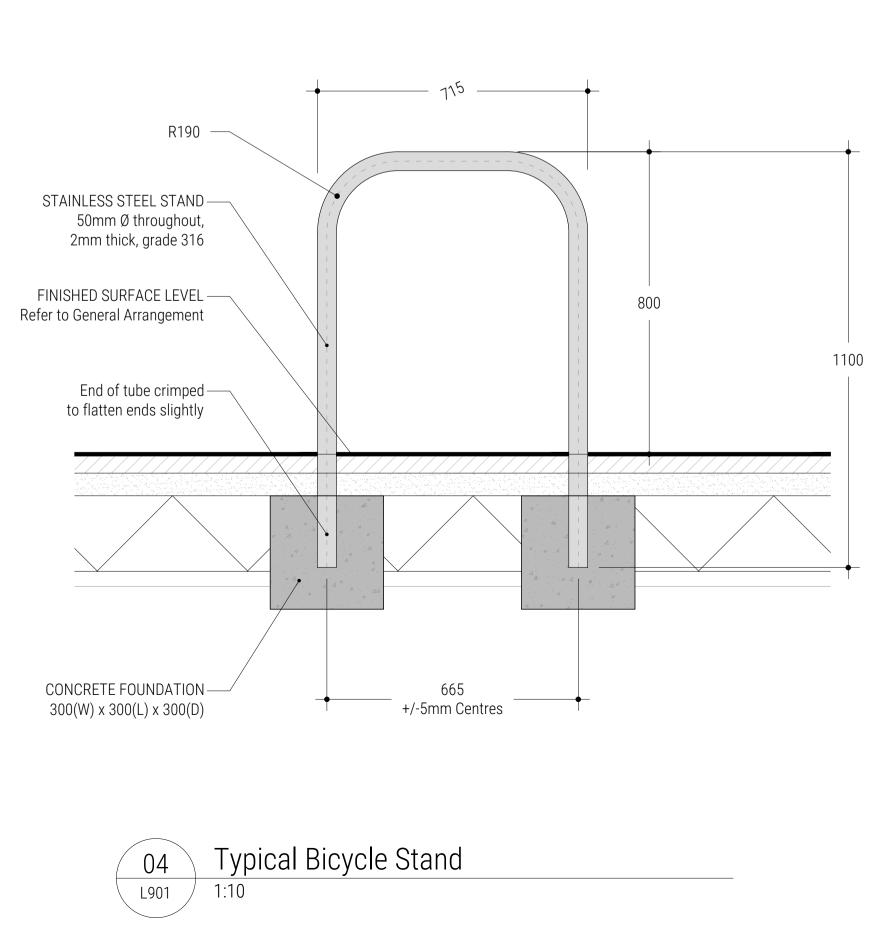

01 Elevation: Green Roof Bus Shelter
1:20

L901

O2 Section: Green Roof Detail and Image
1:5

Do not scale from drawing, use figured dimensions only.

All dimensions are to be checked on site by contractor prior to commencement of all work. Discrepancies should be reported immediately.