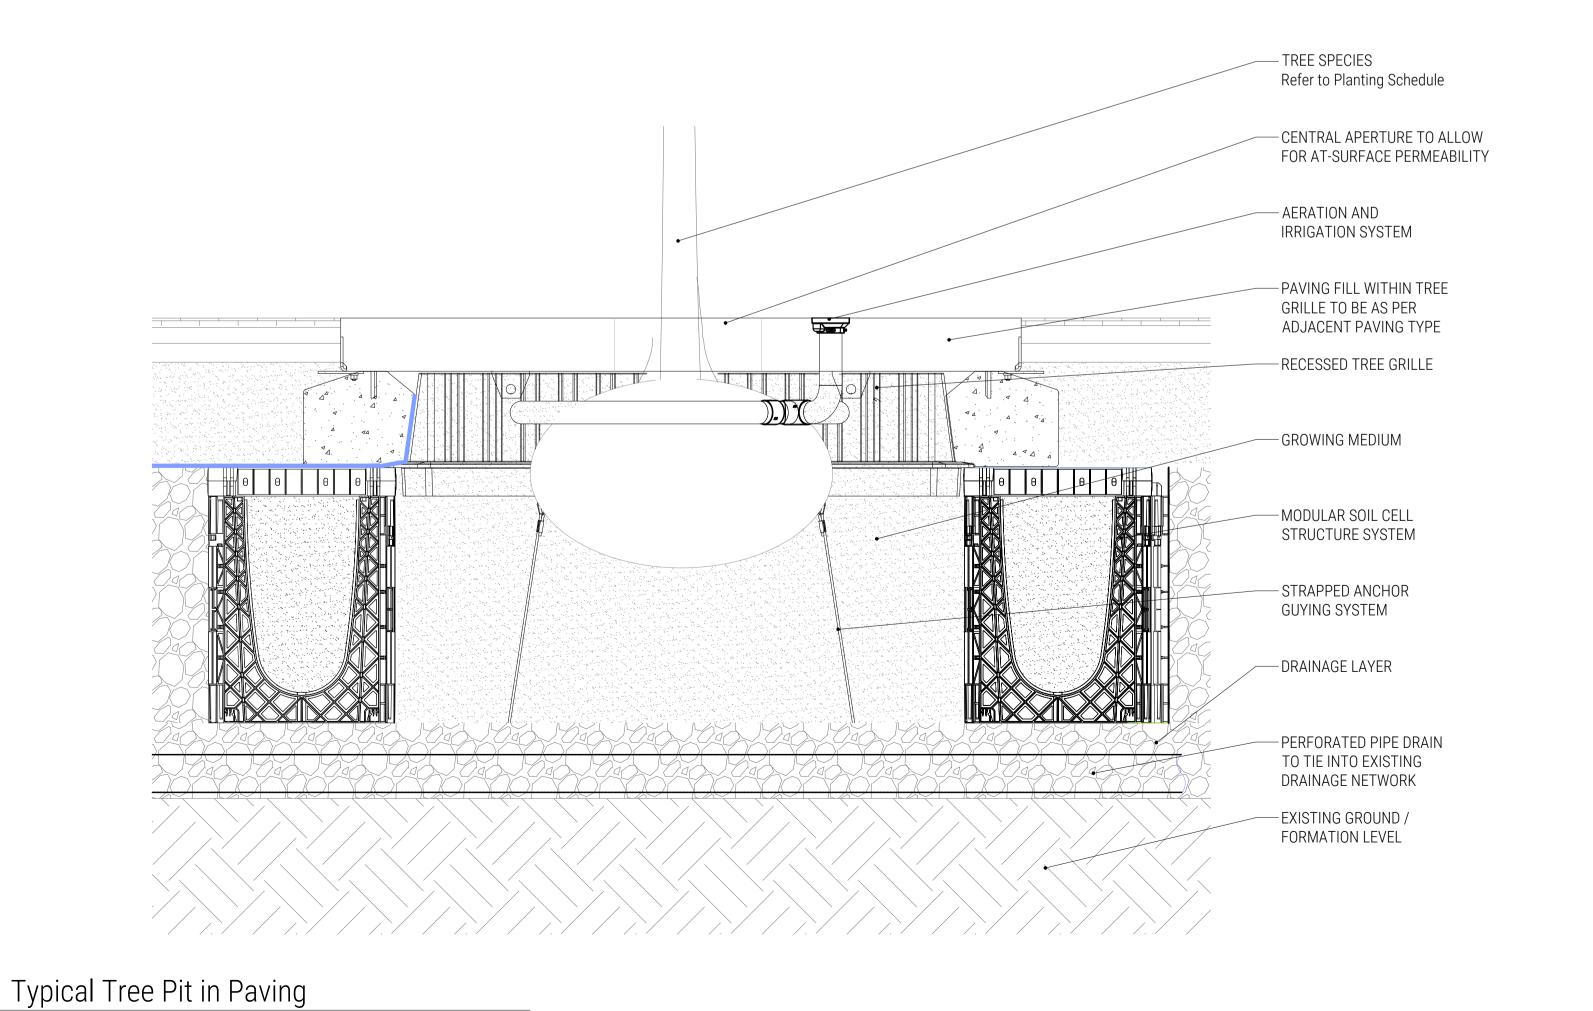

01 Elevation: Green Roof Bus Shelter
1:20

L901

O2 Section: Green Roof Detail and Image
1:5

Do not scale from drawing, use figured dimensions only.

All dimensions are to be checked on site by contractor prior to commencement of all work. Discrepancies should be reported immediately.