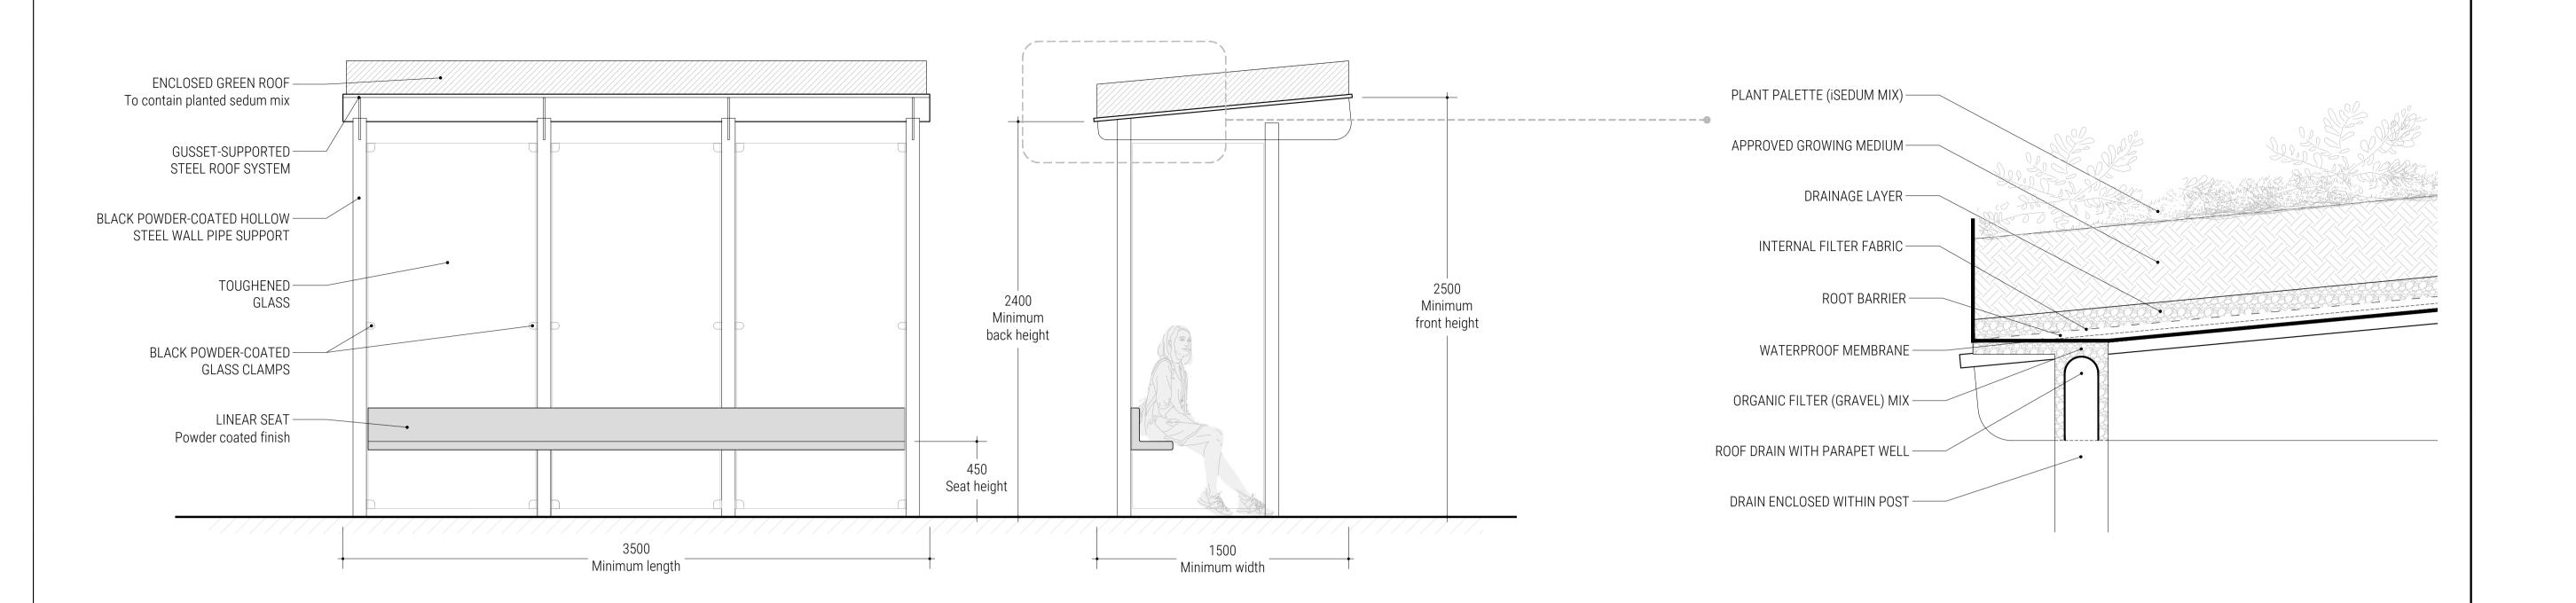

01 Elevation: Green Roof Bus Shelter
1:20

L901

O2 Section: Green Roof Detail and Image
1:5

Do not scale from drawing, use figured dimensions only.

All dimensions are to be checked on site by contractor prior to commencement of all work. Discrepancies should be reported immediately.