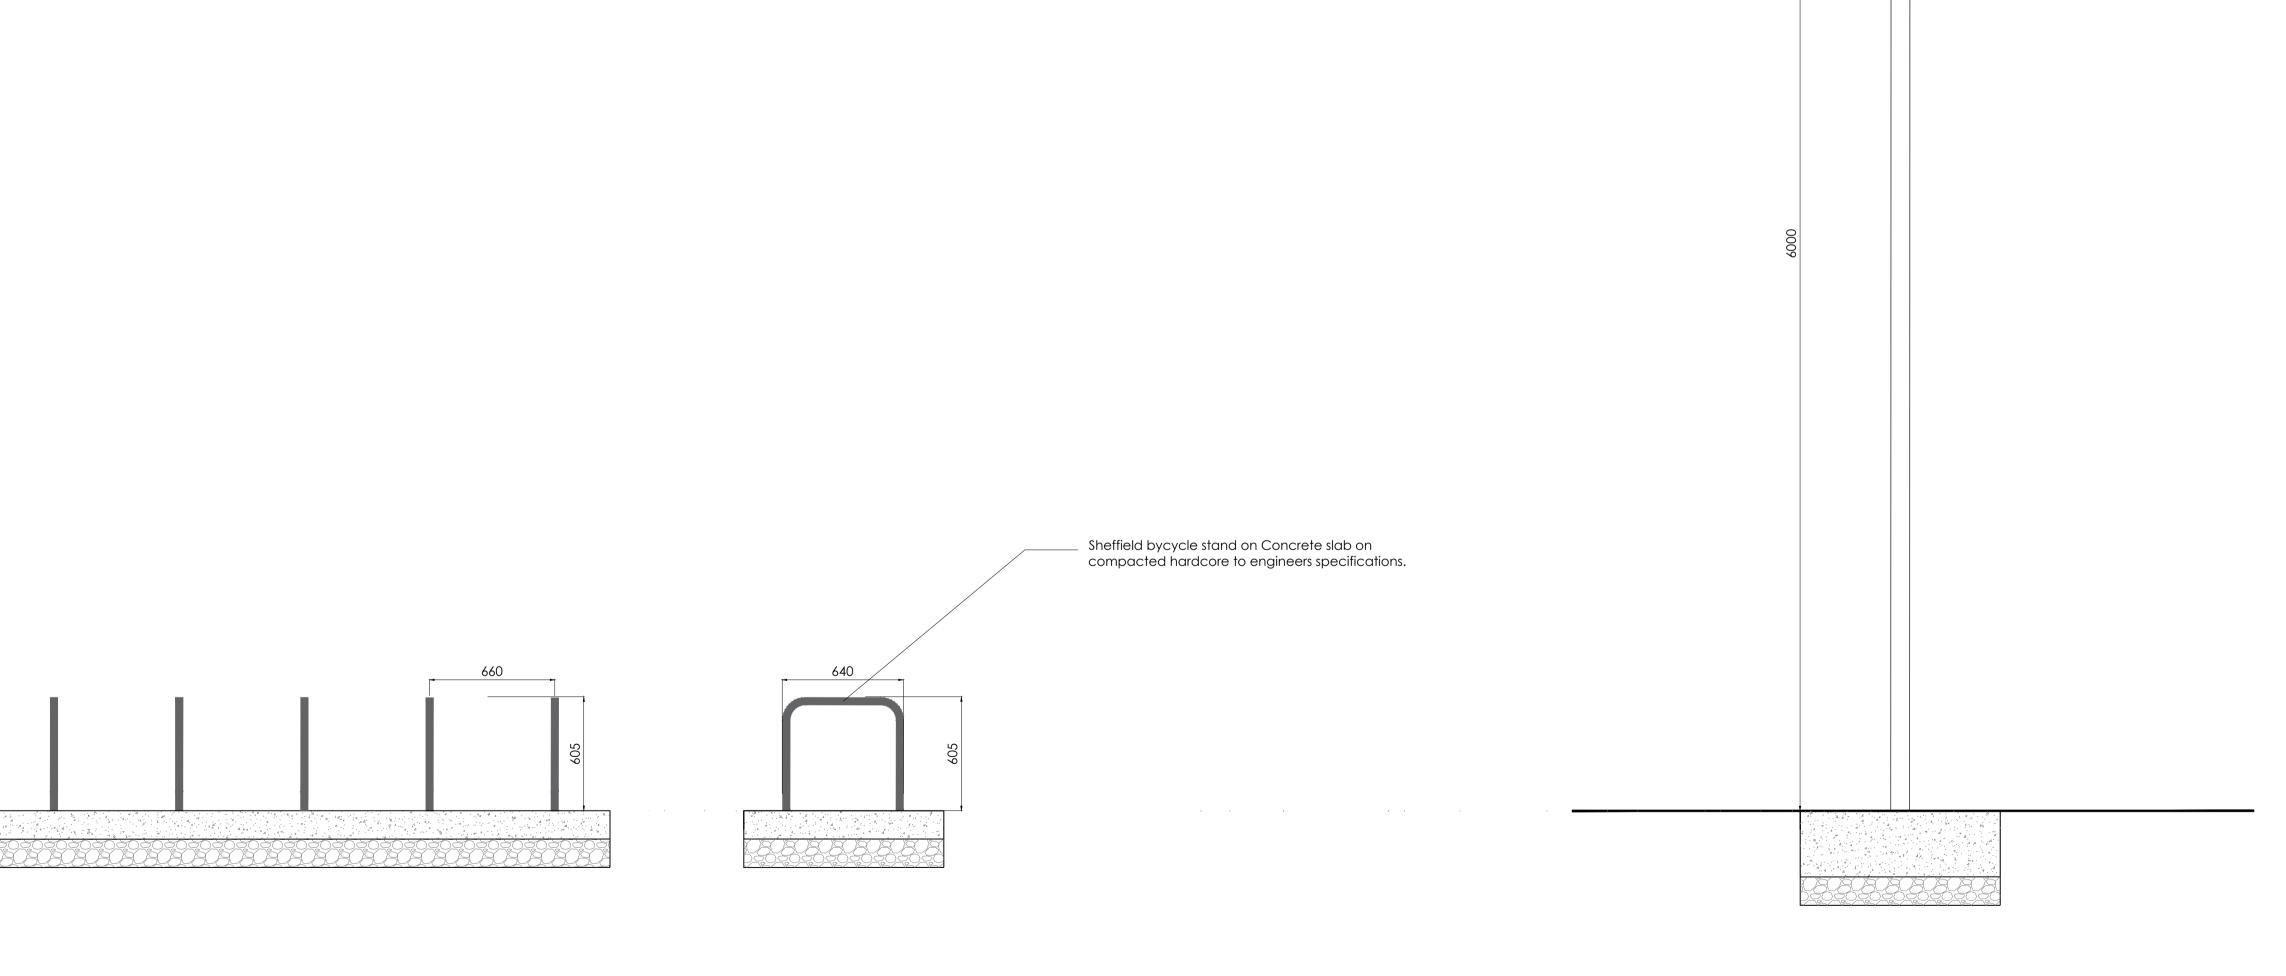

Section A-A (Scale 1:250)

Scale 1:20

TYPICAL FRONT ELEVATION Scale 1:20

SHEFFIELD BYCYCLE STANDS

(Scale 1:20)

6m Pole, 40W LED SIDE ELEVATION

6m LAMP STANDARD

(Scale 1:20)

DRAWING: SITE SECTIONS

1:250 & 1:20 @ A1 DRAWN: KH DB

06.12.2021

FIRST ISSUE:

06.12.2021

DRAWING NUMBER:

1935(PD)004

STATUS: PART 8 PLANNING APPLICATION