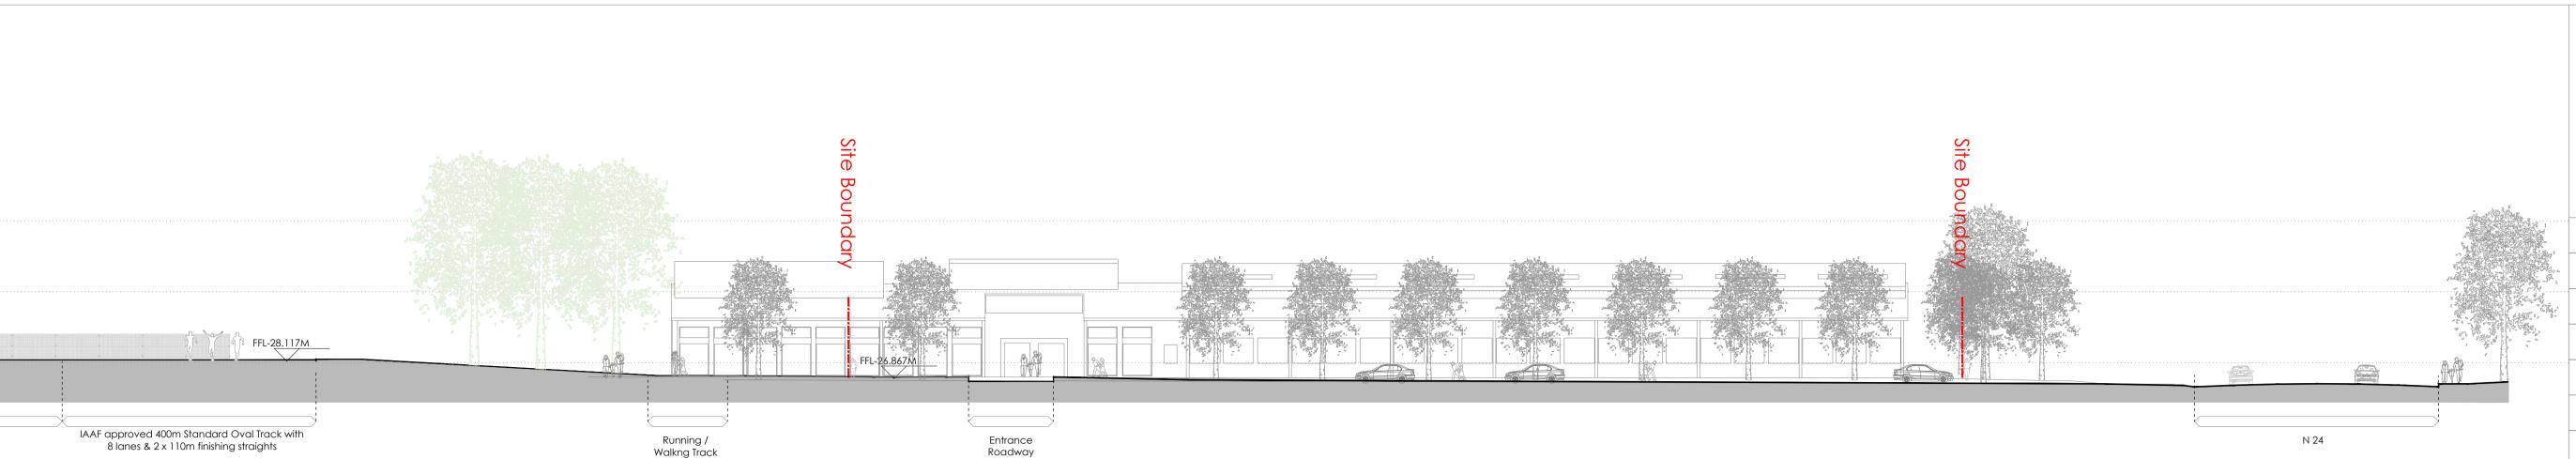

Section A-A (Scale 1:250)

Scale 1:20

TYPICAL FRONT ELEVATION Scale 1:20

SHEFFIELD BYCYCLE STANDS

(Scale 1:20)

6m Pole, 40W LED SIDE ELEVATION

6m LAMP STANDARD

(Scale 1:20)

DRAWING: SITE SECTIONS

1:250 & 1:20 @ A1 DRAWN: KH DB

06.12.2021

FIRST ISSUE:

06.12.2021

DRAWING NUMBER:

1935(PD)004

STATUS: PART 8 PLANNING APPLICATION