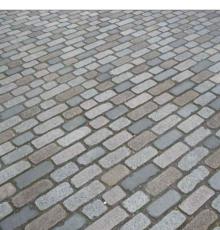

Secondary Pedestrian Areas
PC concrete granite aggregate slabs
Silver grey and mid-grey aggregate
600x400x80mm th and 400x400x80mm th
Tobermore Fusion or similar

**Trafficked Setts (Shared Surface)**Granite, mixed colours and sizes x 150-180mm th Bush-hammered finish