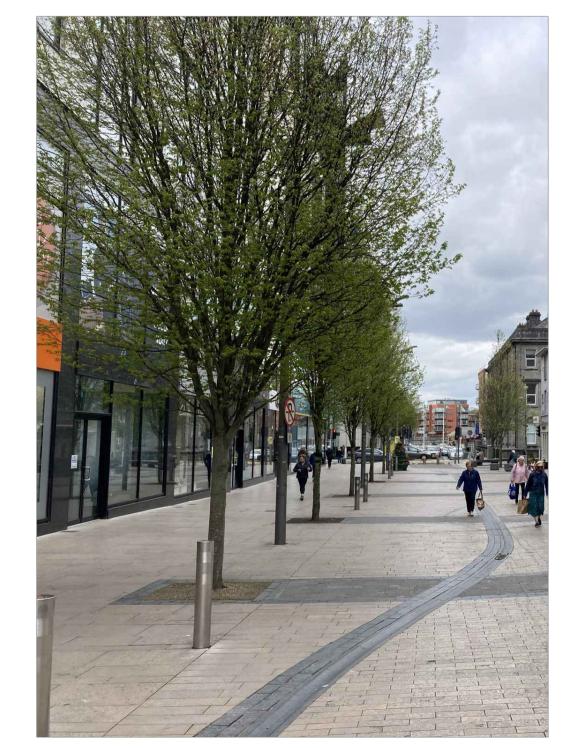

## **PLANTING**

Rain Garden and Perennial Planting

Perennial Planting (typical)

Street Trees

Precedent Images

22396 CAHIR PUBLIC REALM

MAIN COMPONENTS

| WN:          | CHECKED: | APPROVED:   |
|--------------|----------|-------------|
| HaR          | NdeJ     | Nde         |
| JECT NUMBER: | DATE:    | SCALE @ A1: |
| 22396        | 22/10/21 | NTS         |