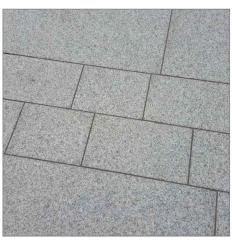

## SURFACE FINISHES

Main Pedestrian Areas (The Square)
Granite slabs, silver grey with mid-grey bands
Various sizes x 80mm th
Bush-hammered finish

Feature Paving Areas
Granite slabs, mixed-grey/buff
Various sizes x 80mm th
Bush-hammered finish