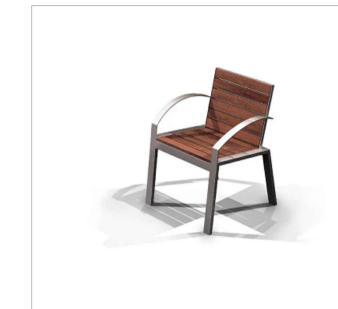

## STREET FURNITURE

Raised Planters with Seating

Individual Chair and Seat

Stone Bollards and Granite Paving

Water refill station and litter bin

ou ooungire idir

Tensile Canopy Structure

Precedent Images