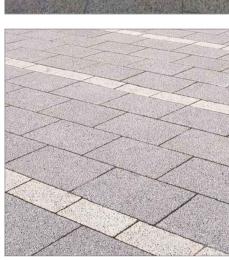

Secondary Pedestrian Areas
PC concrete granite aggregate slabs
Silver grey and mid-grey aggregate
600x400x80mm th and 400x400x80mm th
Tobermore Fusion or similar

**Trafficked Setts (Shared Surface)**Granite, mixed colours and sizes x 150-180mm th Bush-hammered finish