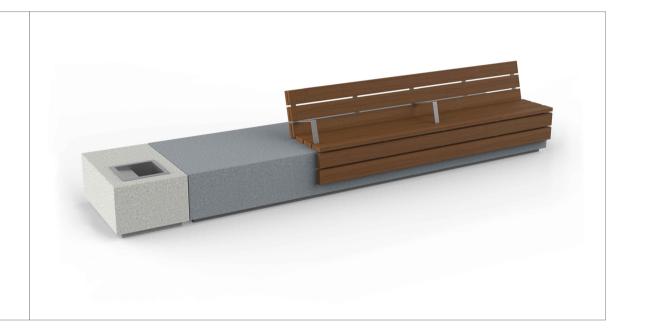

## STREET FURNITURE

Raised Planters with Seating

Individual Chair and Seat

Stone Bollards and Granite Paving

Water refill station and litter bin

ou ooungire idir

Tensile Canopy Structure

Precedent Images