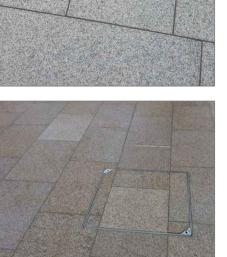

## SURFACE FINISHES

Main Pedestrian Areas (The Square)
Granite slabs, silver grey with mid-grey bands
Various sizes x 80mm th
Bush-hammered finish

Feature Paving Areas
Granite slabs, mixed-grey/buff
Various sizes x 80mm th
Bush-hammered finish