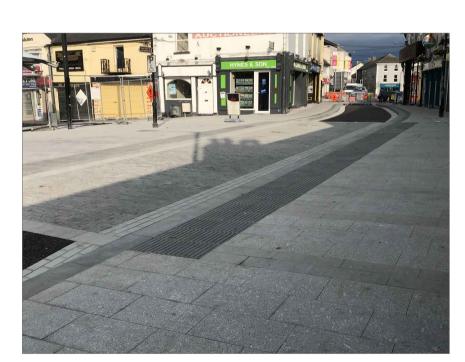

## SURFACE FINISHES

Main Pedestrian Areas (The Square)
Granite slabs, silver grey with mid-grey bands
Various sizes x 80mm th
Bush-hammered finish

Feature Paving Areas
Granite slabs, mixed-grey/buff
Various sizes x 80mm th
Bush-hammered finish

Secondary Pedestrian Areas
PC concrete granite aggregate slabs
Silver grey and mid-grey aggregate
600x400x80mm th and 400x400x80mm th
Tobermore Fusion or similar

**Trafficked Setts (Shared Surface)**Granite, mixed colours and sizes x 150-180mm th Bush-hammered finish

Kerbs - Flush and Raised - Irish Limestone

Silver Grey

Mid-Grey Dark Grey

Granite Swatches