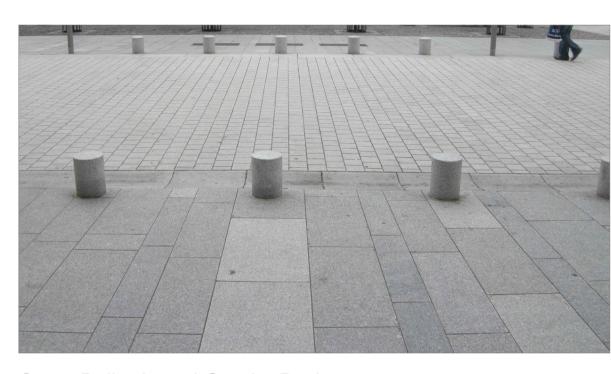

## STREET FURNITURE

Raised Planters with Seating

Individual Chair and Seat

Stone Bollards and Granite Paving

Water refill station and litter bin

ou ooungire idir

Tensile Canopy Structure

Precedent Images