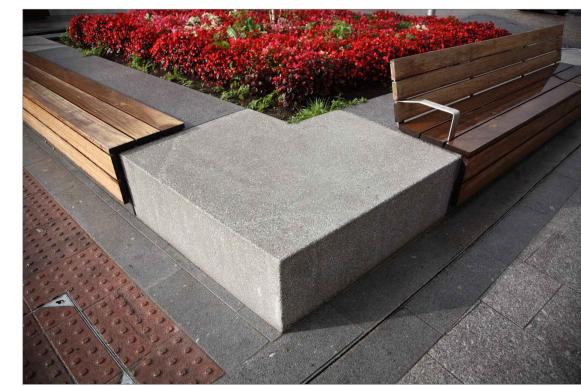

## STREET FURNITURE

Raised Planters with Seating

Individual Chair and Seat

Stone Bollards and Granite Paving

Water refill station and litter bin

ou ooungire idir

Tensile Canopy Structure

Precedent Images