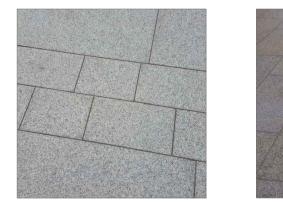

## SURFACE FINISHES

Primary Pedestrian Paving
Granite slabs, silver grey with mid-grey bands
Various sizes x 80mm th Bush-hammered finish

Feature Paving
Granite slabs, mixed-grey/buff
Various sizes x 80mm th Bush-hammered finish