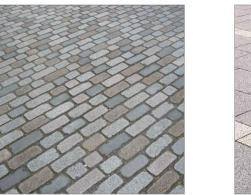

Primary Pedestrian paving Large unit granite slabs

Feature paving Medium unit granite slabs

Tactile paving - corduroy Irish limestone

Courtesy crossing

Shared surface/Vehicular paving Small unit granite setts Secondary Pedestrian Paving

Shared Surface/ Vehicular Paving Granite, mixed colours and sizes x 150mm th Bush-hammered finish

Secondary Pedestrian Paving PC concrete granite aggregate slabs
Silver grey and mid-grey aggregate
600x400x80mm th and 400x400x80mm th Tobermore Fusion or similar