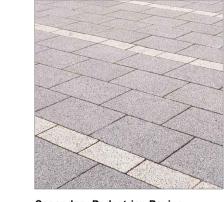

Primary Pedestrian paving Large unit granite slabs

Feature paving Medium unit granite slabs

Tactile paving - corduroy Irish limestone

Courtesy crossing

Shared surface/Vehicular paving Small unit granite setts Secondary Pedestrian Paving

Shared Surface/ Vehicular Paving Granite, mixed colours and sizes x 150mm th Bush-hammered finish

Secondary Pedestrian Paving PC concrete granite aggregate slabs
Silver grey and mid-grey aggregate
600x400x80mm th and 400x400x80mm th Tobermore Fusion or similar