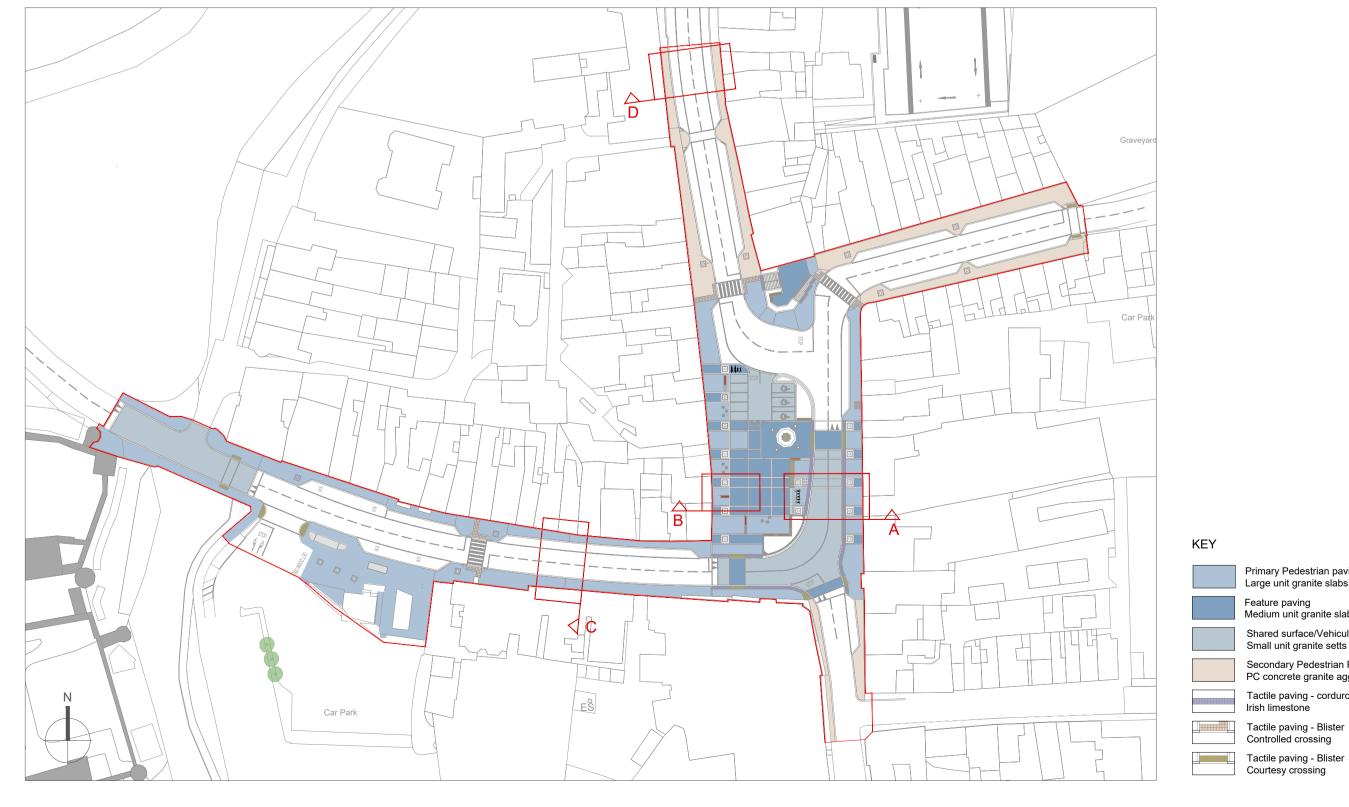

Primary Pedestrian paving Large unit granite slabs

Feature paving Medium unit granite slabs

Tactile paving - corduroy Irish limestone

Courtesy crossing

Shared surface/Vehicular paving Small unit granite setts Secondary Pedestrian Paving

PC concrete granite aggregate slabs



## SURFACE FINISHES



Primary Pedestrian Paving
Granite slabs, silver grey with mid-grey bands
Various sizes x 80mm th Bush-hammered finish



Feature Paving
Granite slabs, mixed-grey/buff
Various sizes x 80mm th Bush-hammered finish



Shared Surface/ Vehicular Paving Granite, mixed colours and sizes x 150mm th Bush-hammered finish



Secondary Pedestrian Paving PC concrete granite aggregate slabs
Silver grey and mid-grey aggregate
600x400x80mm th and 400x400x80mm th Tobermore Fusion or similar



**KEY PLAN**