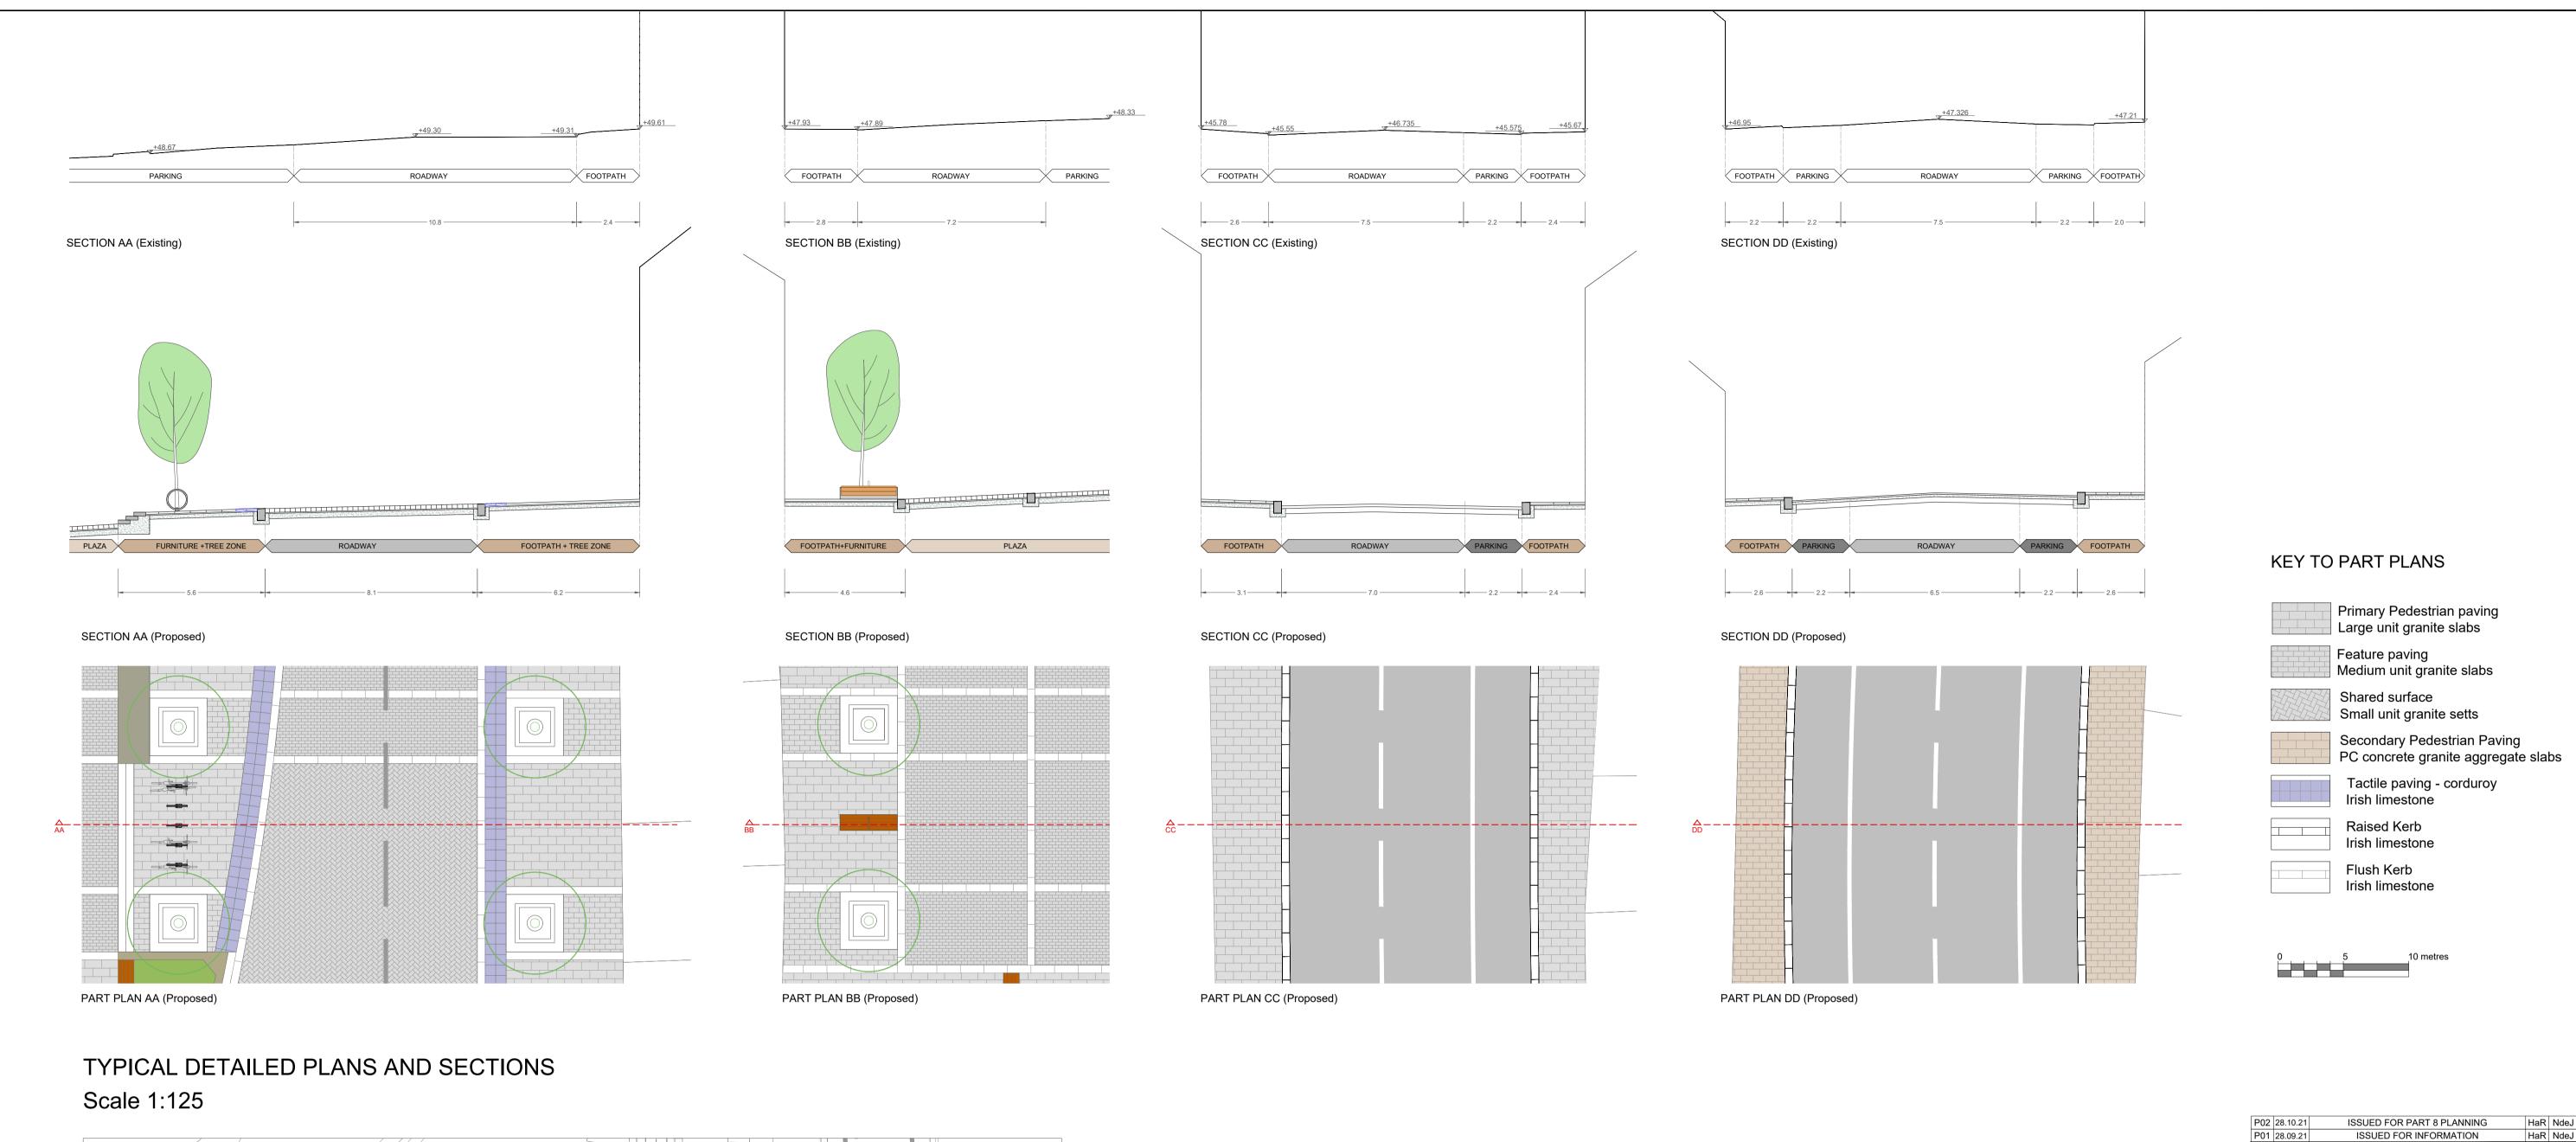

Primary Pedestrian paving Large unit granite slabs

Feature paving Medium unit granite slabs

Tactile paving - corduroy Irish limestone

Courtesy crossing

Shared surface/Vehicular paving Small unit granite setts Secondary Pedestrian Paving

PC concrete granite aggregate slabs