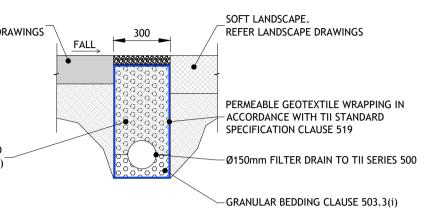

PAVEMENT REFER LANDSCAPE DRAWINGS

FILTER MATERIAL TO \_\_\_\_\_ CLAUSE 505 (TYPE B)

FILTER DRAIN -**TYPICAL SECTION** 

SCALE 1:20

| Project:<br>SUIR ISLAND GARDENS          |                              |                     |                                  |           |  |  |  |  |  |  |  |
|------------------------------------------|------------------------------|---------------------|----------------------------------|-----------|--|--|--|--|--|--|--|
| Title: HEADWALL AND FILTER DRAIN DETAILS |                              |                     |                                  |           |  |  |  |  |  |  |  |
| Drawn:<br>RD                             | Date drawn:<br>JUNE 2022     | Technician Check:   | Engineer Check:<br>MR            | Approved: |  |  |  |  |  |  |  |
| Project No:<br>202276                    | Model Ref:<br>202276-PUNCH-> | XX-XX-M2-C-0500     | Drawing Status:<br>A0 - PLANNING |           |  |  |  |  |  |  |  |
| Scale @ A1:<br>AS SHOWN                  | Document No:<br>202276-PL    | Revision No:<br>P02 |                                  |           |  |  |  |  |  |  |  |