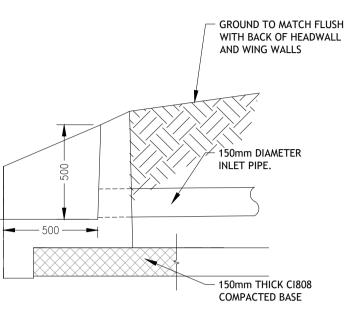

PAVEMENT REFER LANDSCAPE DRAWINGS

FILTER MATERIAL TO \_\_\_\_\_ CLAUSE 505 (TYPE B)

FILTER DRAIN -**TYPICAL SECTION** 

SCALE 1:20

| Project:<br>SUIR ISLAND GARDENS          |                              |                     |                                  |           |  |  |  |  |  |  |  |
|------------------------------------------|------------------------------|---------------------|----------------------------------|-----------|--|--|--|--|--|--|--|
| Title: HEADWALL AND FILTER DRAIN DETAILS |                              |                     |                                  |           |  |  |  |  |  |  |  |
| Drawn:<br>RD                             | Date drawn:<br>JUNE 2022     | Technician Check:   | Engineer Check:<br>MR            | Approved: |  |  |  |  |  |  |  |
| Project No:<br>202276                    | Model Ref:<br>202276-PUNCH-> | XX-XX-M2-C-0500     | Drawing Status:<br>A0 - PLANNING |           |  |  |  |  |  |  |  |
| Scale @ A1:<br>AS SHOWN                  | Document No:<br>202276-PL    | Revision No:<br>P02 |                                  |           |  |  |  |  |  |  |  |