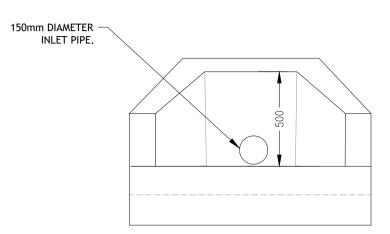

GROUND TO MATCH  $\neg$ 

PRECAST CONCRETE HEADWALL - PLAN SCALE 1:20

## NOTES:

THE SPECIFIC ARRANGEMENT OF THE PRECAST HEADWALL IS SUBJECT TO THE SPECIFIC PRODUCT PROPOSED.

| Rev | Amendment                   |
|-----|-----------------------------|
| P01 | PART 8 PLANNING APPLICATION |
| P02 | PART 8 PLANNING APPLICATION |
|     |                             |
|     |                             |
|     |                             |
|     |                             |

## PRECAST CONCRETE HEADWALL -FRONT ELEVATION SCALE 1:20

| Ву | Date       | Rev | Amendment | Ву | Date | Client:                     |
|----|------------|-----|-----------|----|------|-----------------------------|
| RD | 2022/06/27 |     |           |    |      |                             |
| RD | 2022/07/15 |     |           |    |      | <b>-</b> .                  |
|    |            |     |           |    |      | Tipperary<br>County Council |
|    |            |     |           |    |      | County Council              |
|    |            |     |           |    |      |                             |
|    |            |     |           |    |      |                             |