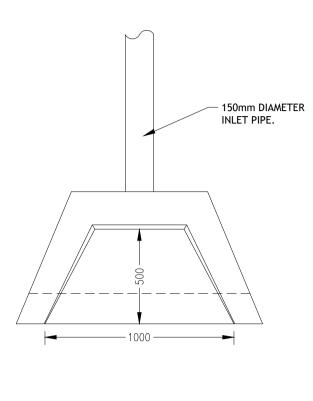

## PRECAST CONCRETE HEADWALL -FRONT ELEVATION SCALE 1:20

| Ву | Date       | Rev | Amendment | Ву | Date | Client:                     |
|----|------------|-----|-----------|----|------|-----------------------------|
| RD | 2022/06/27 |     |           |    |      |                             |
| RD | 2022/07/15 |     |           |    |      | <b>-</b> .                  |
|    |            |     |           |    |      | Tipperary<br>County Council |
|    |            |     |           |    |      | County Council              |
|    |            |     |           |    |      |                             |
|    |            |     |           |    |      |                             |