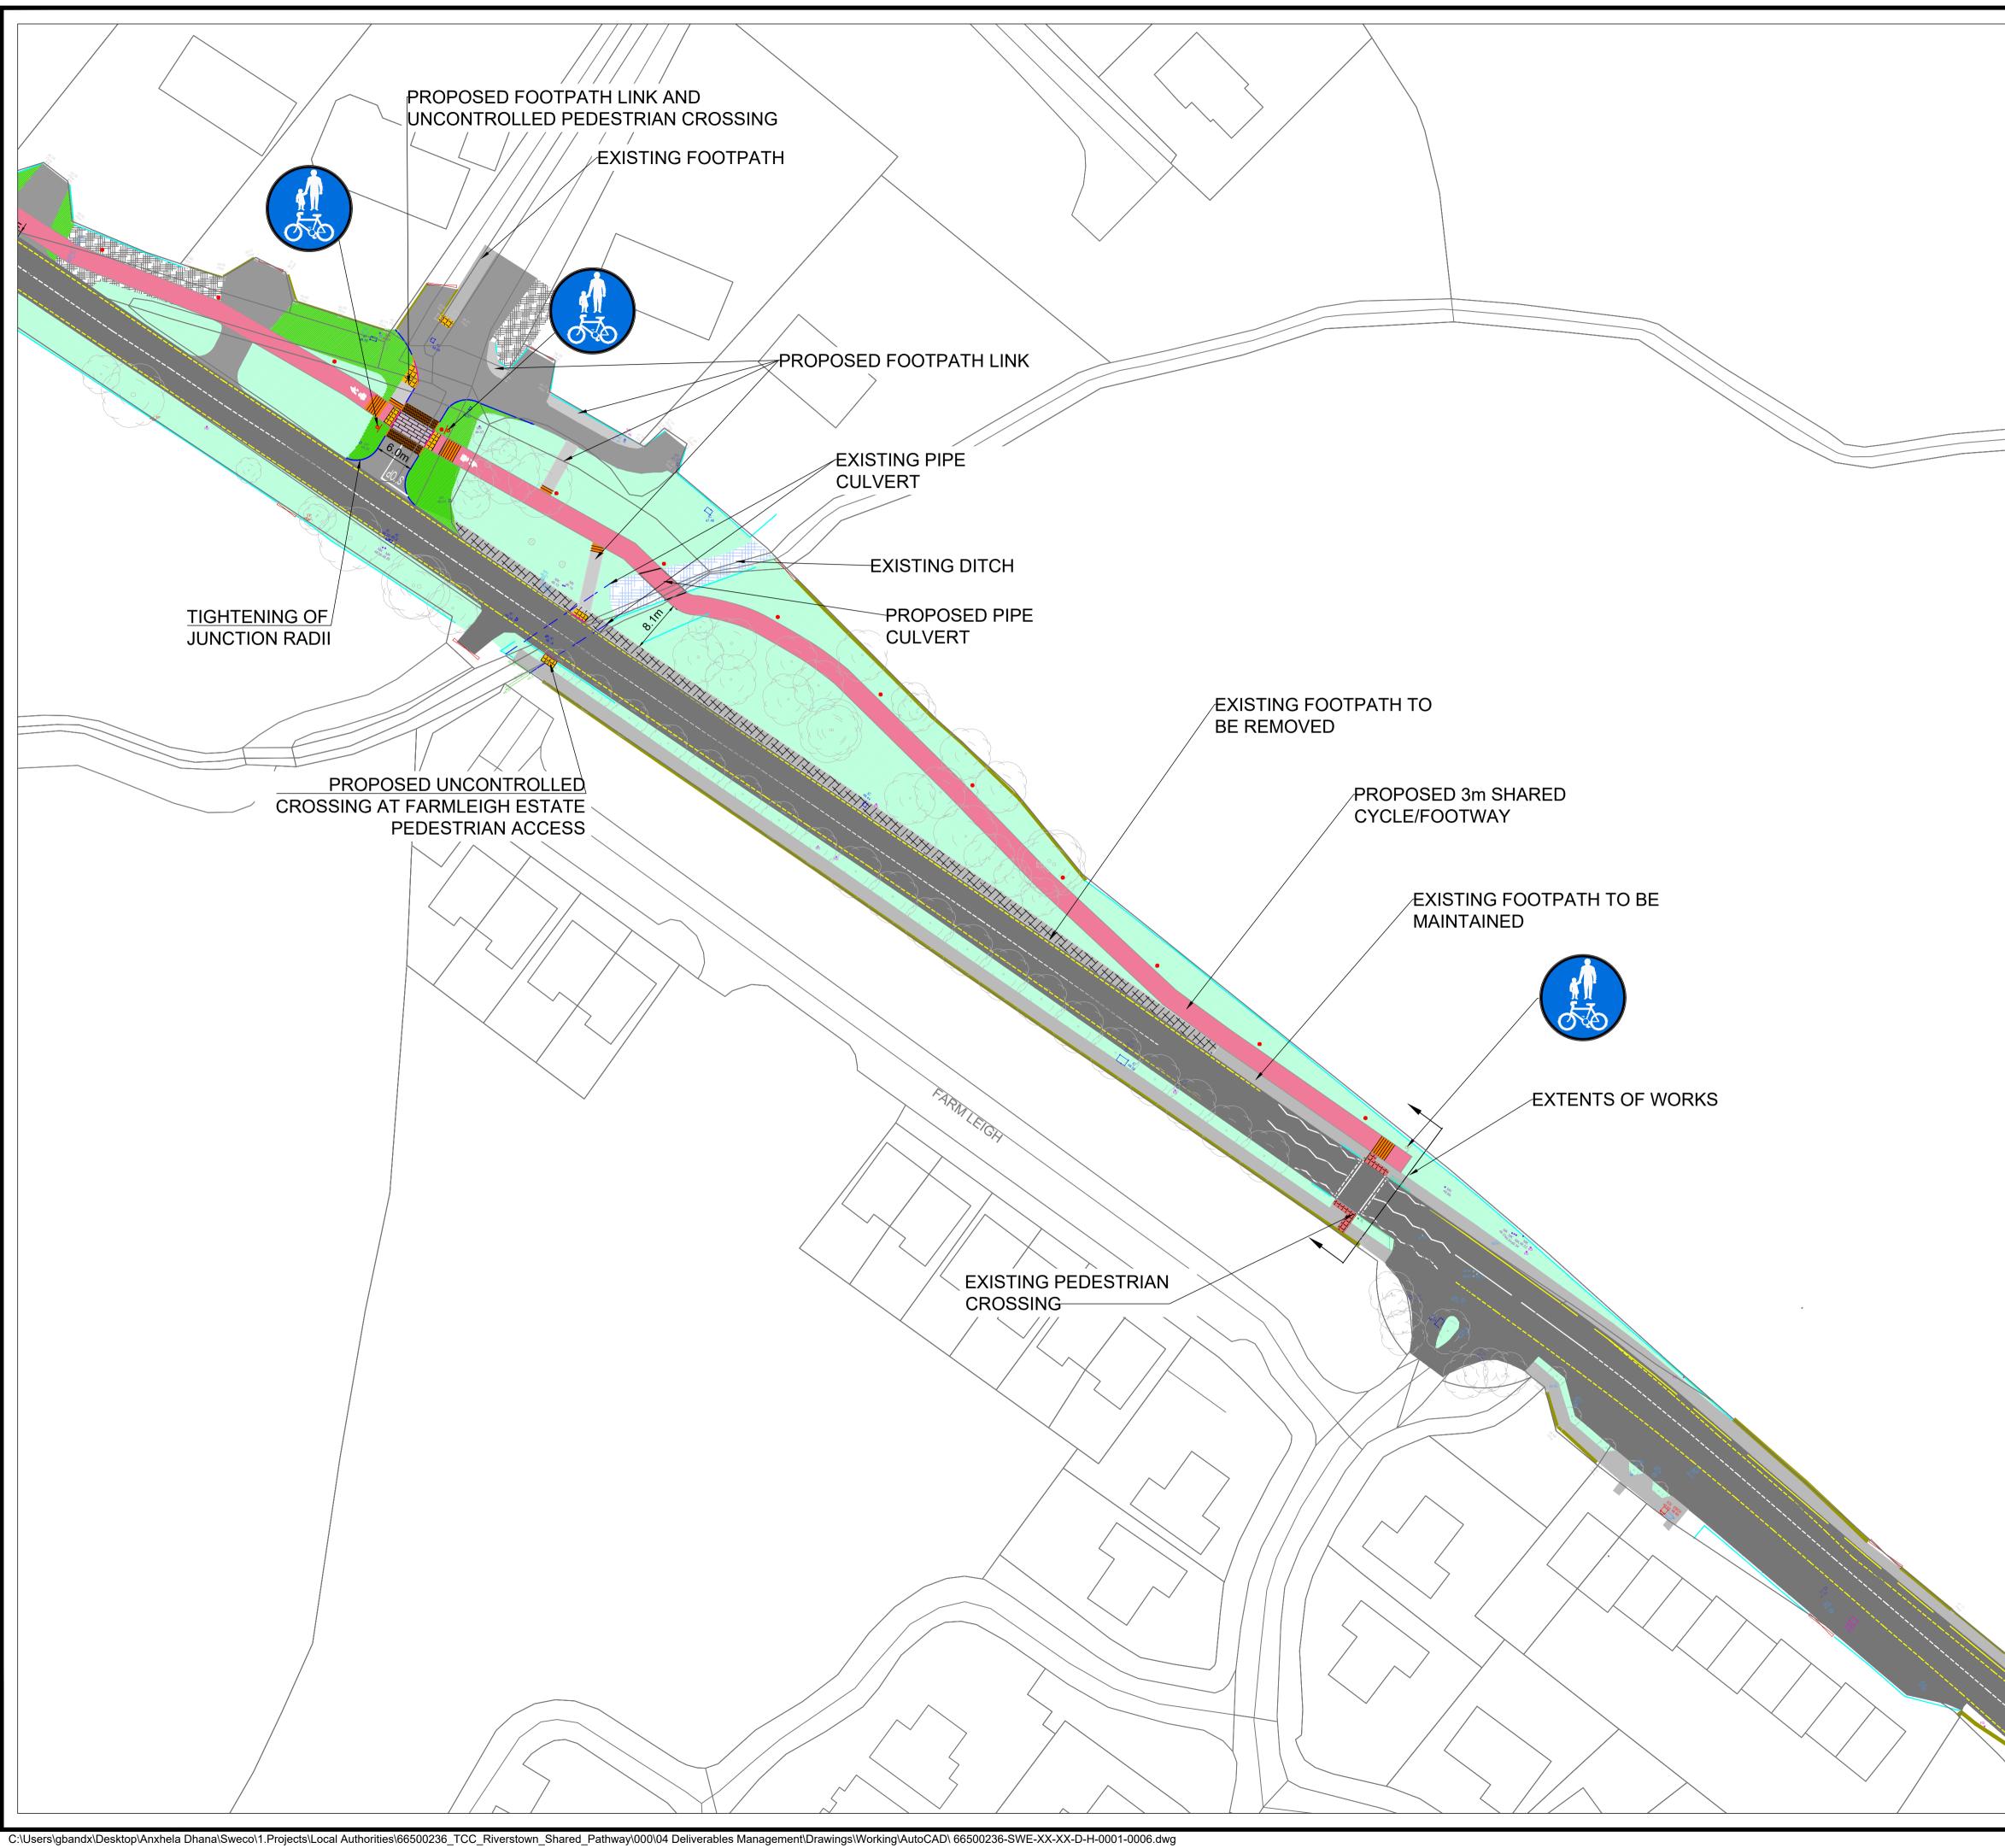

- 1. DO NOT SCALE FROM THIS DRAWING.
- 2. SLOP AT RAMP ENTRANCE AND DRIVEWAY ENTRANCE VARIES.
- 3. TIGHTENING OF JUNCTION RADII AT ALL ENTRANCES.
- AT FLAT-TOP RAMP, WHERE THE SIDE STREET IS RAISED TO THE LEVEL OF THE CYCLE/FOOTWAY, PAVIOURS TO BE USED. ALTERNATIVE SIMILAR MATERIALS CAN BE AGREED WITH THE ENGINEER.