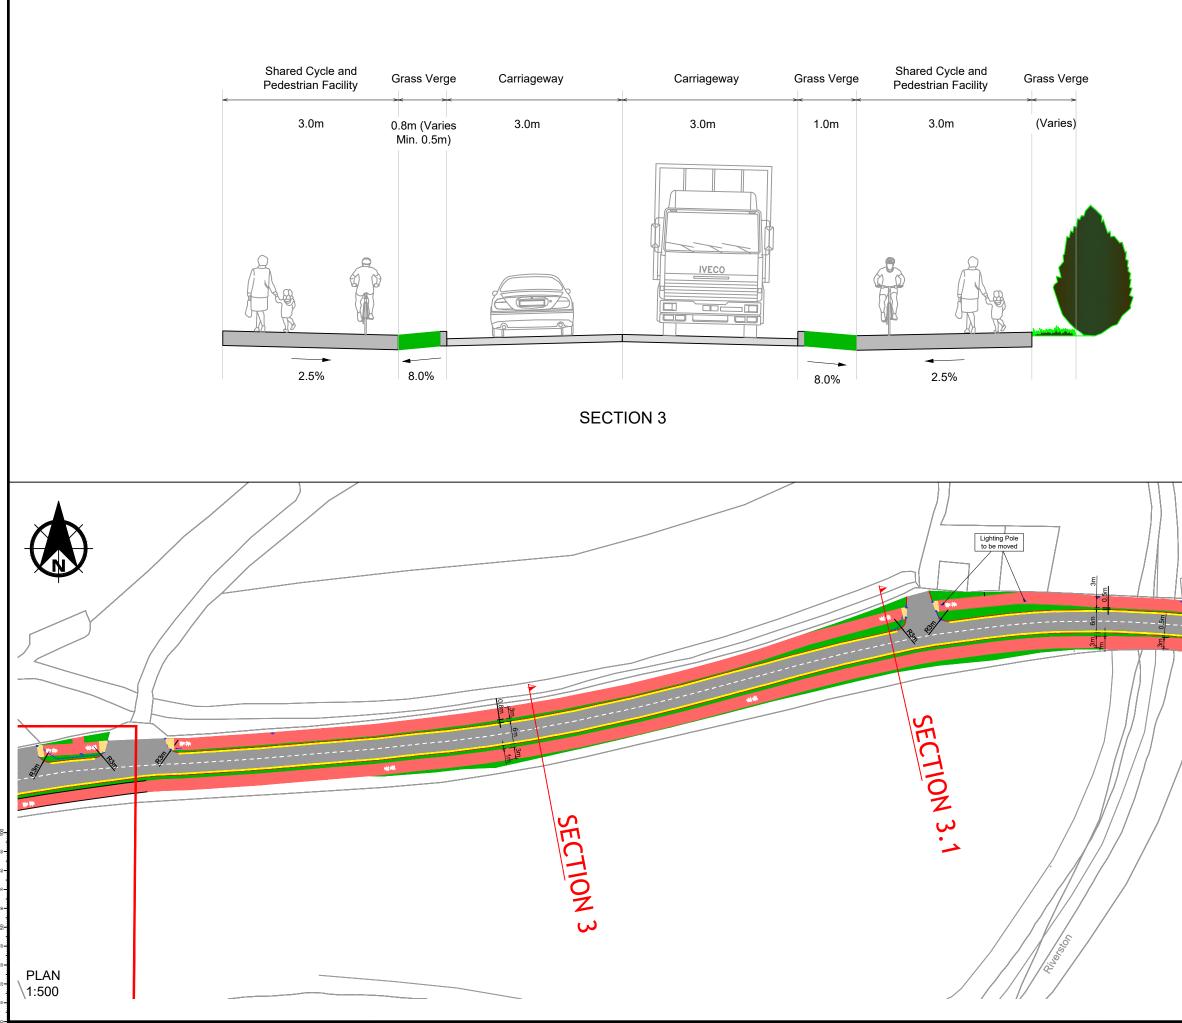

|        | NOTES                                                                                                                                                                                                                                                                                                                                                                                                                |                      |            |                   |         |          |               |          |
|--------|----------------------------------------------------------------------------------------------------------------------------------------------------------------------------------------------------------------------------------------------------------------------------------------------------------------------------------------------------------------------------------------------------------------------|----------------------|------------|-------------------|---------|----------|---------------|----------|
|        | NOTES:<br>1. All utilities to be identified and protection put in place in<br>accordance with the utility providers requirements prior to the                                                                                                                                                                                                                                                                        |                      |            |                   |         |          |               |          |
|        | commencement of construction stage.                                                                                                                                                                                                                                                                                                                                                                                  |                      |            |                   |         |          |               |          |
|        | <ol> <li>Modify existing kerb/footpath at junctions and entrances to reduce<br/>corner radii and improve pedestrian and cyclist safety.</li> </ol>                                                                                                                                                                                                                                                                   |                      |            |                   |         |          |               |          |
|        | <ol> <li>Location of signage to be agreed, on site, with the local authority<br/>before erecting.</li> </ol>                                                                                                                                                                                                                                                                                                         |                      |            |                   |         |          |               |          |
|        | <ol> <li>Gully locations to be offset to revised kerb line locations.</li> </ol>                                                                                                                                                                                                                                                                                                                                     |                      |            |                   |         |          |               |          |
|        | Carriageway<br>Footways                                                                                                                                                                                                                                                                                                                                                                                              |                      |            |                   |         |          |               |          |
|        | Shared Cycle & Pedestrian                                                                                                                                                                                                                                                                                                                                                                                            |                      |            |                   |         |          |               |          |
|        | Cycle Lane                                                                                                                                                                                                                                                                                                                                                                                                           |                      |            |                   |         |          |               |          |
|        | Grass                                                                                                                                                                                                                                                                                                                                                                                                                |                      |            |                   |         |          |               |          |
|        | Proposed Buff or Red Coloured<br>Tactile Paving                                                                                                                                                                                                                                                                                                                                                                      |                      |            |                   |         |          |               |          |
|        | Existing Kerbline on JunctionTightening                                                                                                                                                                                                                                                                                                                                                                              |                      |            |                   |         |          |               |          |
|        | Existing Kerbline                                                                                                                                                                                                                                                                                                                                                                                                    |                      |            |                   |         |          |               |          |
|        | New Kerbline                                                                                                                                                                                                                                                                                                                                                                                                         |                      |            |                   |         |          |               |          |
|        | Drop Kerb     Pedestrian Crossing Beacon                                                                                                                                                                                                                                                                                                                                                                             |                      |            |                   |         |          |               |          |
|        |                                                                                                                                                                                                                                                                                                                                                                                                                      |                      | Pedestrian | Crossing Be       | eacon   |          |               |          |
|        |                                                                                                                                                                                                                                                                                                                                                                                                                      |                      |            |                   |         |          |               |          |
|        |                                                                                                                                                                                                                                                                                                                                                                                                                      |                      |            |                   |         |          |               |          |
|        |                                                                                                                                                                                                                                                                                                                                                                                                                      |                      |            |                   |         |          |               |          |
|        |                                                                                                                                                                                                                                                                                                                                                                                                                      |                      |            |                   |         |          |               |          |
|        |                                                                                                                                                                                                                                                                                                                                                                                                                      |                      |            |                   |         |          |               |          |
|        |                                                                                                                                                                                                                                                                                                                                                                                                                      |                      |            |                   |         |          |               |          |
|        |                                                                                                                                                                                                                                                                                                                                                                                                                      | 1                    |            |                   |         |          | 1             |          |
|        | C02                                                                                                                                                                                                                                                                                                                                                                                                                  | 29-July-22           |            | IC CONSULTA       |         | GW       | JR            | ME       |
|        | C01                                                                                                                                                                                                                                                                                                                                                                                                                  | 8-Jul-22             |            | IC CONSULTA       | TION    | FN       | JR            | ME       |
|        | P02<br>P01                                                                                                                                                                                                                                                                                                                                                                                                           | 1-Jul-22<br>9-Jun-22 | FOR INFOR  |                   |         | FN<br>FN | JR<br>JR      | ME<br>ME |
|        | Rev.                                                                                                                                                                                                                                                                                                                                                                                                                 | Date                 |            | ndment Details    | 5       | Drawn    | Chk'd         | App'd    |
| re vie | This drawing should not be relied on or used in circumstances other than those for which it was originally<br>prepared and for which Sweco UK Limited was commissioned. Sweco UK Limited accepts no<br>responsibility for this drawing to any party other than the person by whom it was commissioned. Any<br>party which breaches the provisions of this disclaimer shall identify Sweco UK Limited for all loss or |                      |            |                   |         |          |               |          |
|        | damage arising therefrom.                                                                                                                                                                                                                                                                                                                                                                                            |                      |            |                   |         |          |               |          |
|        | Sweco<br>Glandore<br>3rd Floor City Quarter                                                                                                                                                                                                                                                                                                                                                                          |                      |            |                   |         |          |               |          |
| -      | Lapps Quay                                                                                                                                                                                                                                                                                                                                                                                                           |                      |            |                   |         |          |               |          |
|        | Web: www.sweco.ie                                                                                                                                                                                                                                                                                                                                                                                                    |                      |            |                   |         |          |               |          |
|        | Client                                                                                                                                                                                                                                                                                                                                                                                                               |                      |            |                   |         |          |               |          |
|        | Comhairle Contae Thiobraid Arann<br>Tipperary County Council                                                                                                                                                                                                                                                                                                                                                         |                      |            |                   |         |          |               |          |
|        |                                                                                                                                                                                                                                                                                                                                                                                                                      |                      |            | minik conside con | 4.5     |          |               |          |
|        | FOR PUBLIC CONSULTATION                                                                                                                                                                                                                                                                                                                                                                                              |                      |            |                   |         |          |               |          |
|        | Project Title R445                                                                                                                                                                                                                                                                                                                                                                                                   |                      |            |                   |         |          |               |          |
|        | LISBUNNY NENAGH<br>CO. TIPPERARY                                                                                                                                                                                                                                                                                                                                                                                     |                      |            |                   |         |          |               |          |
|        | Drawing Title                                                                                                                                                                                                                                                                                                                                                                                                        |                      |            |                   |         |          |               |          |
|        | PROPOSED LAYOUT<br>SHEET 3                                                                                                                                                                                                                                                                                                                                                                                           |                      |            |                   |         |          |               |          |
|        | Scale<br>1                                                                                                                                                                                                                                                                                                                                                                                                           | :500                 | FN         | Drawn<br>FN       | Checked |          | Approved<br>M |          |
|        | Original Size<br>A3         Date<br>08/07/22         Date<br>08/07/22         Date<br>08/07/22         Date<br>08/07/22         Date<br>08/07/22                                                                                                                                                                                                                                                                     |                      |            |                   |         |          |               | 7/22     |
|        | Drawing Number         Revision           66500245-SWE-DR-00-D-H-0006         C02                                                                                                                                                                                                                                                                                                                                    |                      |            |                   |         |          |               |          |
|        |                                                                                                                                                                                                                                                                                                                                                                                                                      |                      |            |                   |         |          |               |          |