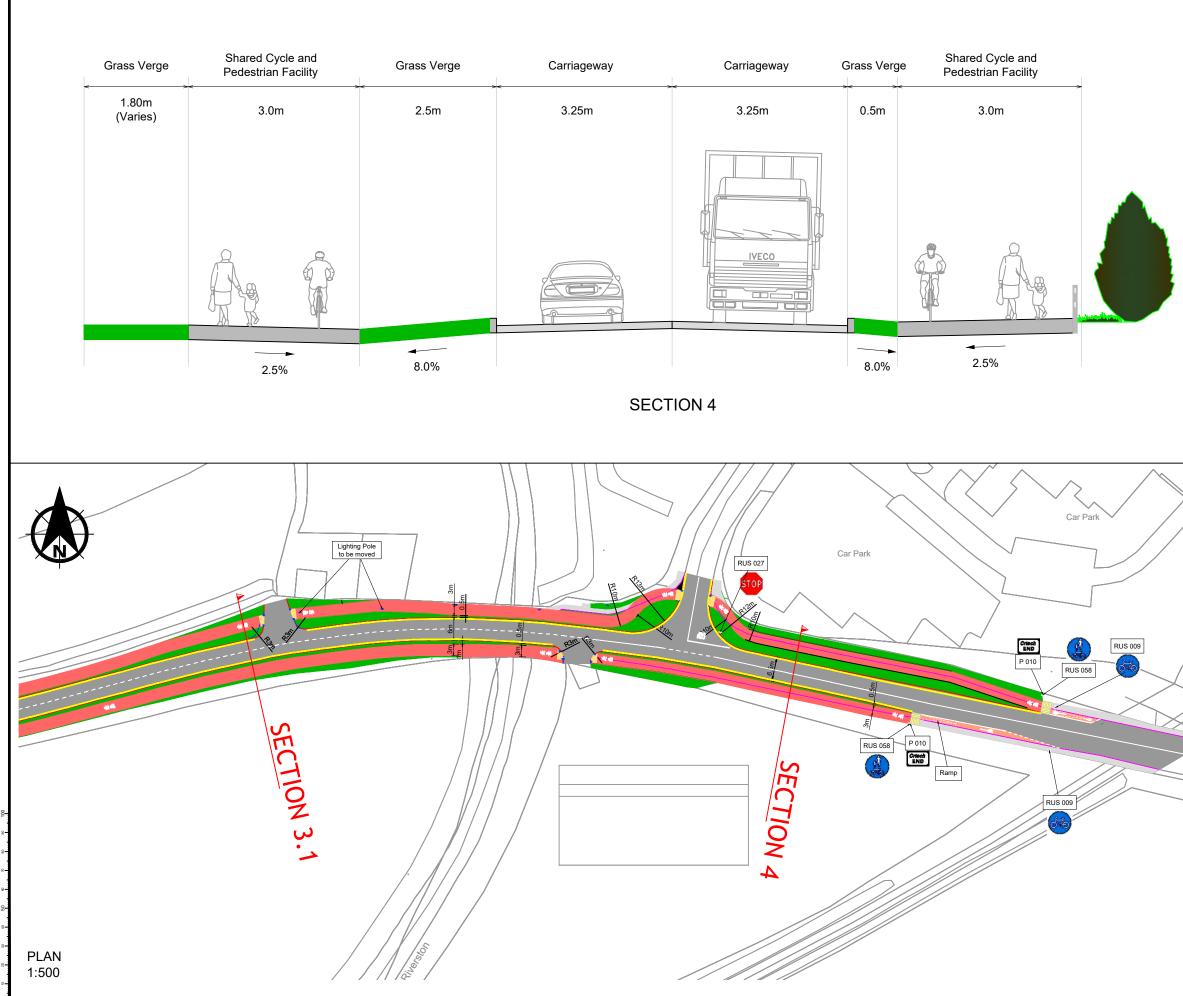

P:\6527\66500245\_TCC\_Nenagh\_to\_Lisbunny\_Cycle\_Lanes\000\04 Deliverables Management\Drawings\Working\Acad\ 66500245-SWE-DR-00-D-H-0003-0009.dwg

|               | NOTES                                                                                                                                                                                                                                                                                                                                                                                                                                                                                                                                                                                                                                                                                                                                             |                                                               |                                                                                                                      |                                                                                         |                          |                       |                              |                                         |
|---------------|---------------------------------------------------------------------------------------------------------------------------------------------------------------------------------------------------------------------------------------------------------------------------------------------------------------------------------------------------------------------------------------------------------------------------------------------------------------------------------------------------------------------------------------------------------------------------------------------------------------------------------------------------------------------------------------------------------------------------------------------------|---------------------------------------------------------------|----------------------------------------------------------------------------------------------------------------------|-----------------------------------------------------------------------------------------|--------------------------|-----------------------|------------------------------|-----------------------------------------|
|               | NOTES:                                                                                                                                                                                                                                                                                                                                                                                                                                                                                                                                                                                                                                                                                                                                            |                                                               |                                                                                                                      |                                                                                         |                          |                       |                              |                                         |
|               | <ol> <li>All utilities to be identified and protection put in place in<br/>accordance with the utility providers requirements prior to the<br/>commencement of construction stage.</li> <li>Modify existing kerb/footpath at junctions and entrances to redu<br/>corner radii and improve pedestrian and cyclist safety.</li> <li>Location of signage to be agreed, on site, with the local authorit<br/>before erecting.</li> <li>Gully locations to be offset to revised kerb line locations.</li> <li>Dished kerb to be provided along existing wall at locations wher<br/>existing footpath level is considerable lower than carriageway<br/>level. Therefore, crossfall towards existing wall is required at<br/>these locations.</li> </ol> |                                                               |                                                                                                                      |                                                                                         |                          |                       |                              |                                         |
|               |                                                                                                                                                                                                                                                                                                                                                                                                                                                                                                                                                                                                                                                                                                                                                   |                                                               |                                                                                                                      |                                                                                         |                          |                       |                              | duce                                    |
|               |                                                                                                                                                                                                                                                                                                                                                                                                                                                                                                                                                                                                                                                                                                                                                   |                                                               |                                                                                                                      |                                                                                         |                          |                       |                              | rity                                    |
|               |                                                                                                                                                                                                                                                                                                                                                                                                                                                                                                                                                                                                                                                                                                                                                   |                                                               |                                                                                                                      |                                                                                         |                          |                       |                              |                                         |
|               |                                                                                                                                                                                                                                                                                                                                                                                                                                                                                                                                                                                                                                                                                                                                                   |                                                               |                                                                                                                      |                                                                                         |                          |                       |                              | , i i i i i i i i i i i i i i i i i i i |
|               |                                                                                                                                                                                                                                                                                                                                                                                                                                                                                                                                                                                                                                                                                                                                                   |                                                               | Cycle Land<br>Grass<br>Proposed<br>Tactile Par<br>Existing Ke<br>JunctionTi<br>Existing Ke<br>New Kerbl<br>Drop Kerb | rcle & Pedest<br>e<br>Buff or Red (<br>ving<br>erbline on<br>ghtening<br>erbline<br>ine | Coloure                  | ed                    |                              |                                         |
|               |                                                                                                                                                                                                                                                                                                                                                                                                                                                                                                                                                                                                                                                                                                                                                   |                                                               | 1                                                                                                                    |                                                                                         |                          |                       |                              |                                         |
|               | C01                                                                                                                                                                                                                                                                                                                                                                                                                                                                                                                                                                                                                                                                                                                                               | 03-Aug-22                                                     | FOR PUBL                                                                                                             | IC CONSULTA                                                                             |                          | GW                    | JR                           | ME                                      |
|               | P01                                                                                                                                                                                                                                                                                                                                                                                                                                                                                                                                                                                                                                                                                                                                               | 29-July-22                                                    | FOR INFO                                                                                                             | RMATION                                                                                 |                          | GW                    | JR                           | ME                                      |
| $\rightarrow$ | Rev.                                                                                                                                                                                                                                                                                                                                                                                                                                                                                                                                                                                                                                                                                                                                              | Date                                                          |                                                                                                                      | ndment Details                                                                          | 5                        | Drawn                 | Chk'd                        | App'd                                   |
|               | prepared                                                                                                                                                                                                                                                                                                                                                                                                                                                                                                                                                                                                                                                                                                                                          | d and for which S                                             | weco UK Limited v                                                                                                    | d in circumstances ot<br>vas commissioned. S                                            | Sweco UK L               | imited acc            | cepts no                     |                                         |
|               | party wh                                                                                                                                                                                                                                                                                                                                                                                                                                                                                                                                                                                                                                                                                                                                          | bility for this draw<br>ich breaches the<br>arising therefrom | provisions of this of                                                                                                | her than the person<br>disclaimer shall idem                                            | by whom it<br>nify Sweco | Was comr<br>UK Limite | missioned.<br>ed for all los | Any<br>ss or                            |
|               | Sweeo<br>Glandore<br>3rd Floor City Quarter<br>Lapps Quay<br>Cork, T12 Y3ET<br>Web: www.sweco.ie<br>Ctient<br>Ctient                                                                                                                                                                                                                                                                                                                                                                                                                                                                                                                                                                                                                              |                                                               |                                                                                                                      |                                                                                         |                          |                       |                              |                                         |
|               |                                                                                                                                                                                                                                                                                                                                                                                                                                                                                                                                                                                                                                                                                                                                                   |                                                               |                                                                                                                      |                                                                                         |                          |                       |                              |                                         |
|               | Drawing                                                                                                                                                                                                                                                                                                                                                                                                                                                                                                                                                                                                                                                                                                                                           |                                                               | UBLIC                                                                                                                | CONS                                                                                    | SULT                     | ΓΑΤ                   | ION                          |                                         |
|               | Project Tite<br>R445<br>LISBUNNY NENAGH<br>CO. TIPPERARY<br>Drewing Tite<br>PROPOSED LAYOUT<br>SHEET 4                                                                                                                                                                                                                                                                                                                                                                                                                                                                                                                                                                                                                                            |                                                               |                                                                                                                      |                                                                                         |                          |                       |                              |                                         |
|               |                                                                                                                                                                                                                                                                                                                                                                                                                                                                                                                                                                                                                                                                                                                                                   |                                                               |                                                                                                                      |                                                                                         |                          |                       |                              |                                         |
|               | Scale<br>1                                                                                                                                                                                                                                                                                                                                                                                                                                                                                                                                                                                                                                                                                                                                        | :500                                                          | Designed<br>FN                                                                                                       | Drawn<br>FN                                                                             | Checked                  |                       | Approved<br>M                |                                         |
|               | Original                                                                                                                                                                                                                                                                                                                                                                                                                                                                                                                                                                                                                                                                                                                                          |                                                               | Date 08/07/22                                                                                                        | Date 08/07/22                                                                           | Date 08/0                |                       | Date 08/0                    |                                         |
|               |                                                                                                                                                                                                                                                                                                                                                                                                                                                                                                                                                                                                                                                                                                                                                   | Number                                                        |                                                                                                                      | R-00-D-H                                                                                | 1_000                    | 18                    | Revision                     |                                         |
|               | 00                                                                                                                                                                                                                                                                                                                                                                                                                                                                                                                                                                                                                                                                                                                                                | JUUUZ40                                                       | , 000E-L                                                                                                             |                                                                                         | 1-000                    | .0                    |                              | / I                                     |