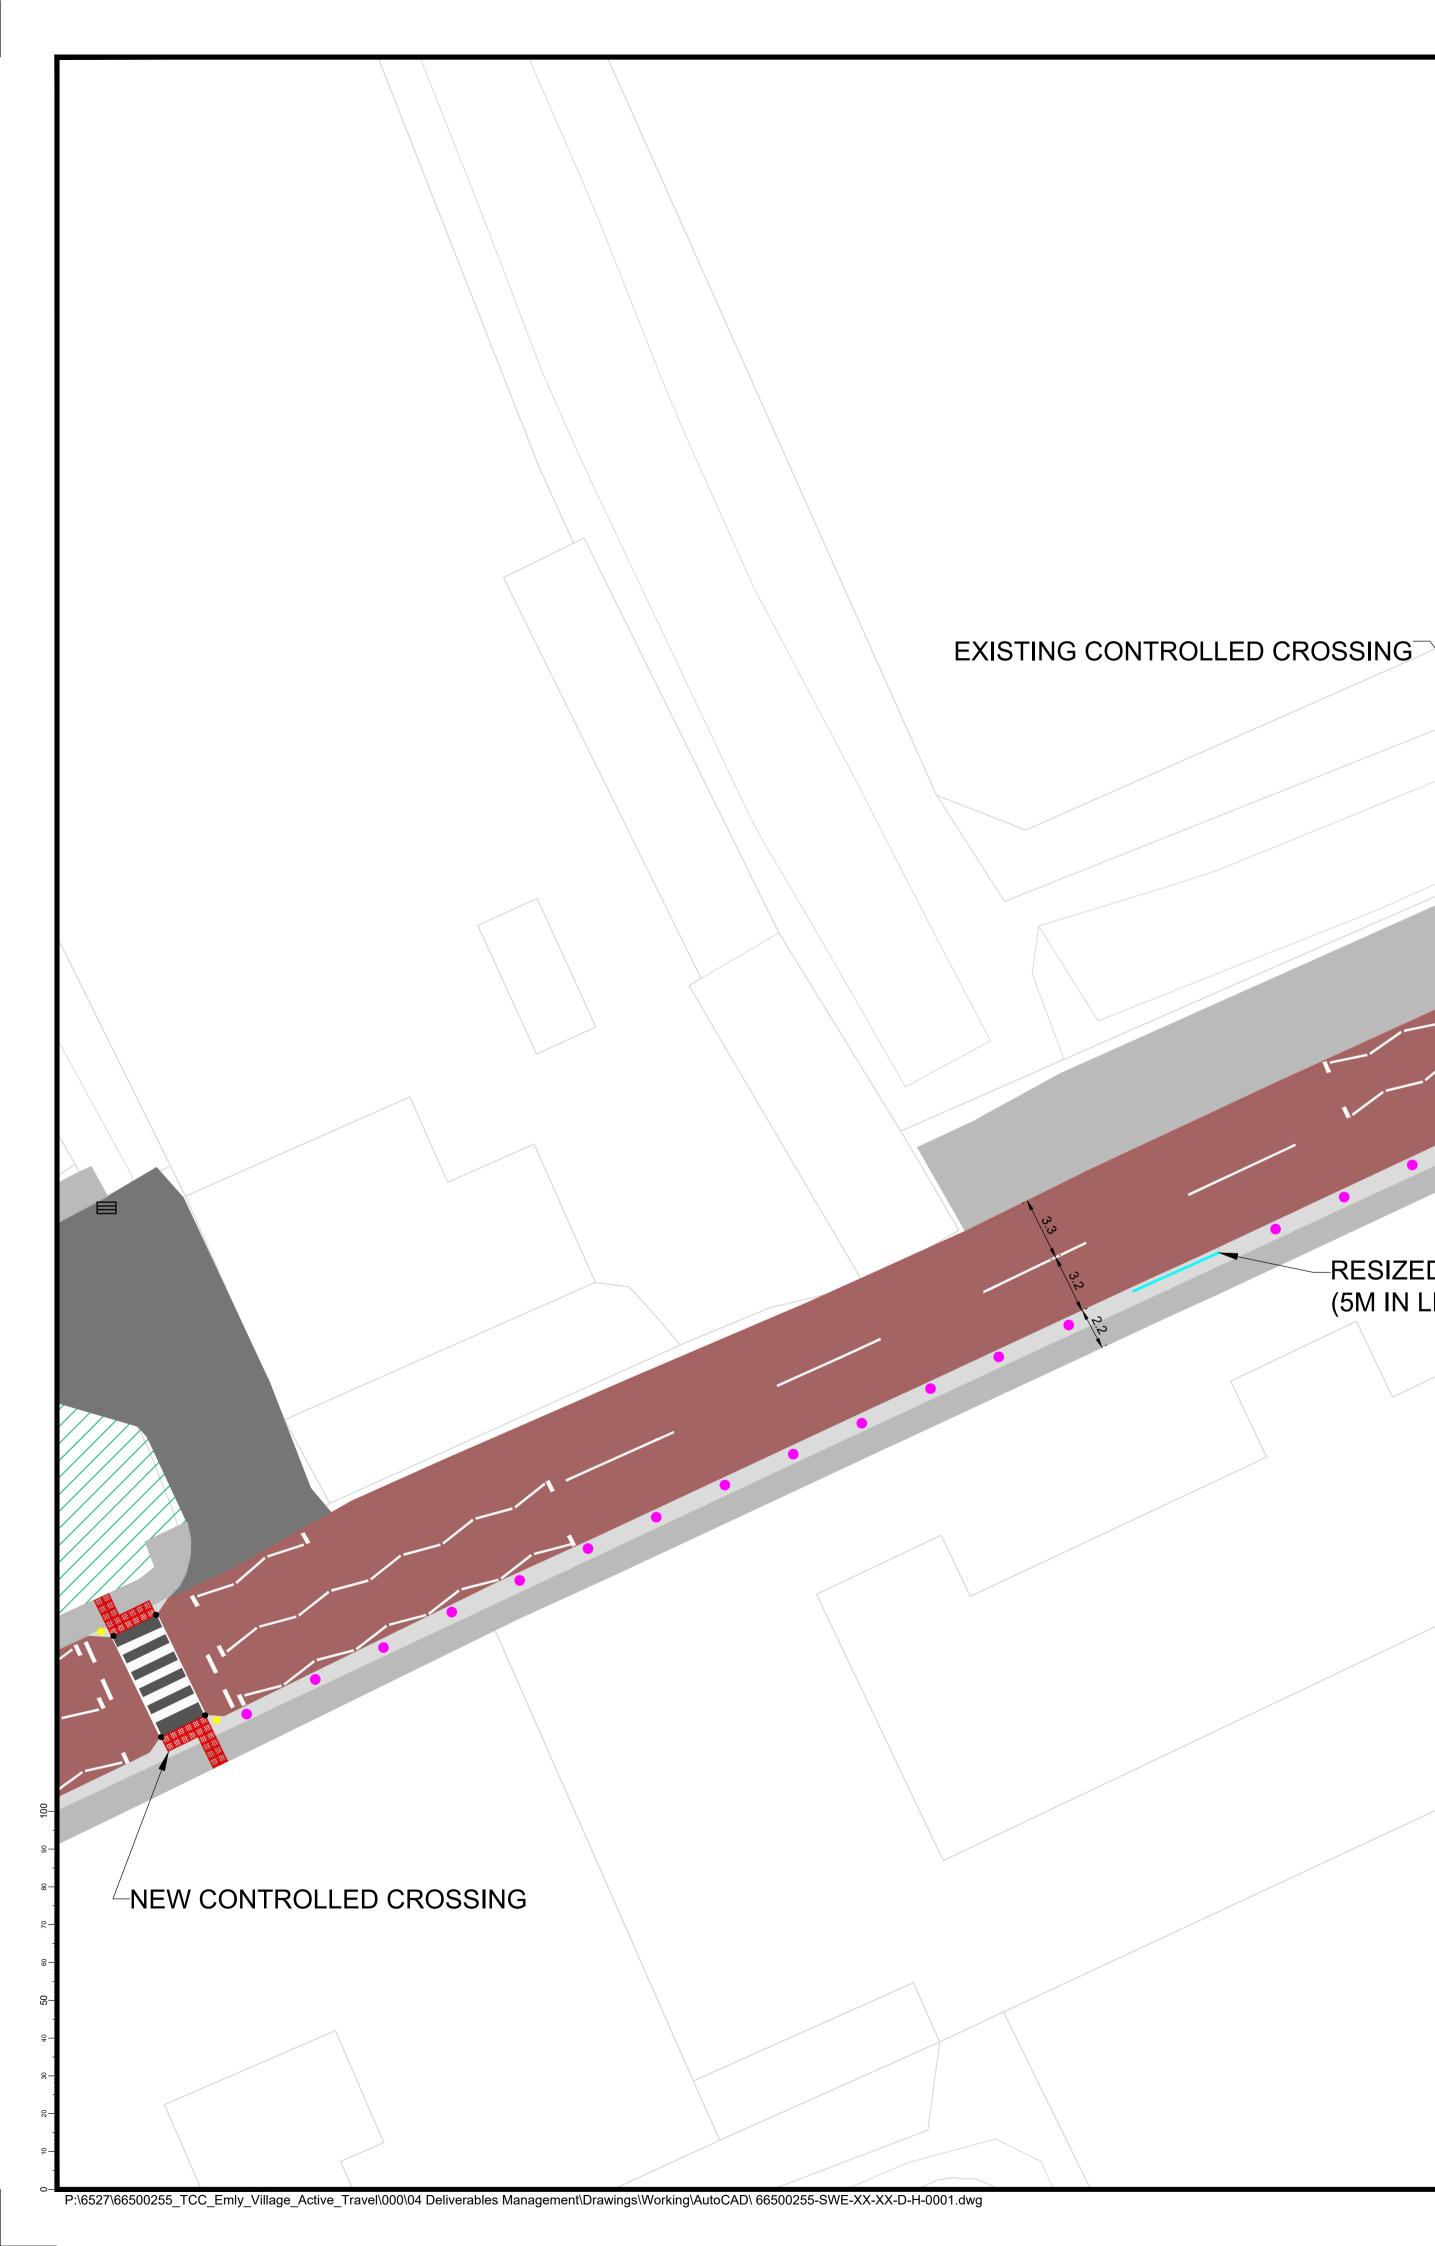

## PROPOSED VIRTUAL SPEED RAMP

RELOCATED GATE

-RESIZED GUARDRAIL (5M IN LENGTH)

> Emly National School

| С | Η |
|---|---|
|   |   |

| NOTES                                                                                                                                                                                                              |                                                             |                                                                       |                                            |                         |            |                        |     |  |  |
|--------------------------------------------------------------------------------------------------------------------------------------------------------------------------------------------------------------------|-------------------------------------------------------------|-----------------------------------------------------------------------|--------------------------------------------|-------------------------|------------|------------------------|-----|--|--|
| <ol> <li>DO NOT SCALE FROM THIS DRAWING.</li> <li>SLOPE AT RAMP ENTRANCE AND DRIVEWAY ENTRANCE<br/>VARIES</li> </ol>                                                                                               |                                                             |                                                                       |                                            |                         |            |                        |     |  |  |
|                                                                                                                                                                                                                    |                                                             |                                                                       |                                            |                         |            |                        |     |  |  |
|                                                                                                                                                                                                                    |                                                             |                                                                       |                                            |                         |            |                        |     |  |  |
| LEG                                                                                                                                                                                                                | CARF                                                        | RIAGEWAY<br>TING VERGE                                                |                                            |                         |            |                        |     |  |  |
|                                                                                                                                                                                                                    |                                                             |                                                                       |                                            | •                       |            |                        |     |  |  |
| PROPOSED LANDSCAPED AREA<br>EXISTING FOOTPATH                                                                                                                                                                      |                                                             |                                                                       |                                            |                         |            |                        |     |  |  |
| PROPOSED FLAT-TOP RAMP                                                                                                                                                                                             |                                                             |                                                                       |                                            |                         |            |                        |     |  |  |
| PROPOSED FOOTPATH LINK                                                                                                                                                                                             |                                                             |                                                                       |                                            |                         |            |                        |     |  |  |
| WITH DROPPED KERB                                                                                                                                                                                                  |                                                             |                                                                       |                                            |                         |            |                        |     |  |  |
|                                                                                                                                                                                                                    |                                                             | TING GULLY T                                                          | O BE REPLA                                 | CED                     |            |                        |     |  |  |
|                                                                                                                                                                                                                    |                                                             | OSED PENCI                                                            | SHAPE                                      |                         |            |                        |     |  |  |
| PROPOSED PENCIL SHAPE     FLEXIBLE BOLLARDS                                                                                                                                                                        |                                                             |                                                                       |                                            |                         |            |                        |     |  |  |
|                                                                                                                                                                                                                    | - DROF                                                      | PED KERB LI                                                           | INE                                        |                         |            |                        |     |  |  |
|                                                                                                                                                                                                                    |                                                             |                                                                       |                                            |                         |            |                        |     |  |  |
|                                                                                                                                                                                                                    |                                                             |                                                                       |                                            |                         |            |                        |     |  |  |
|                                                                                                                                                                                                                    |                                                             |                                                                       |                                            |                         |            |                        |     |  |  |
|                                                                                                                                                                                                                    |                                                             |                                                                       |                                            |                         |            |                        |     |  |  |
|                                                                                                                                                                                                                    |                                                             |                                                                       |                                            |                         |            |                        |     |  |  |
|                                                                                                                                                                                                                    |                                                             |                                                                       |                                            |                         |            |                        |     |  |  |
|                                                                                                                                                                                                                    |                                                             |                                                                       |                                            |                         |            |                        |     |  |  |
|                                                                                                                                                                                                                    |                                                             |                                                                       |                                            |                         |            |                        |     |  |  |
|                                                                                                                                                                                                                    |                                                             |                                                                       |                                            |                         |            |                        |     |  |  |
|                                                                                                                                                                                                                    |                                                             |                                                                       |                                            |                         |            |                        |     |  |  |
| 0                                                                                                                                                                                                                  | 15/06/22                                                    | FIRST ISSU                                                            | JE                                         |                         | GM         | GM                     | JR  |  |  |
| Rev.                                                                                                                                                                                                               | Date                                                        |                                                                       | ndment Details                             |                         |            | Chk'd                  |     |  |  |
| prepareo<br>responsi<br>party wh                                                                                                                                                                                   | d and for which<br>ibility for this dra<br>iich breaches th | Sweco UK Limited w<br>awing to any party ot<br>a provisions of this o | vas commissioned. S<br>her than the person | weco UK L<br>by whom it | imited acc | epts no:<br>nissioned. | Any |  |  |
| party which breaches the provisions of this disclaimer shall idemnify Sweco UK Limited for all loss or<br>damage arising therefrom.<br>Sweco<br>Glandore<br>3rd Floor City Quarter<br>Lapps Quay<br>Cork, T12 Y3ET |                                                             |                                                                       |                                            |                         |            |                        |     |  |  |
|                                                                                                                                                                                                                    | : www.swe                                                   |                                                                       | SW                                         | EC                      | :0         | Ž                      | 5   |  |  |
| Client                                                                                                                                                                                                             |                                                             |                                                                       |                                            |                         |            |                        |     |  |  |
| <b>Comhairle Contae Thiobraid Árann</b><br>Tipperary County Council                                                                                                                                                |                                                             |                                                                       |                                            |                         |            |                        |     |  |  |
| Drawing                                                                                                                                                                                                            | Status                                                      | FOR                                                                   | COMMI                                      | ENT                     | -          |                        |     |  |  |
| Project <sup>-</sup>                                                                                                                                                                                               | Title                                                       | EMI                                                                   |                                            | GF                      |            |                        |     |  |  |
| EMLY VILLAGE<br>ACTIVE TRAVEL                                                                                                                                                                                      |                                                             |                                                                       |                                            |                         |            |                        |     |  |  |
| Drawing                                                                                                                                                                                                            | Title                                                       |                                                                       |                                            |                         |            |                        |     |  |  |
| PROPOSED LAYOUT<br>SHEET 2 OF 7                                                                                                                                                                                    |                                                             |                                                                       |                                            |                         |            |                        |     |  |  |
| Scale<br>1                                                                                                                                                                                                         | :200                                                        | Designed<br>GM                                                        | Drawn<br>GM                                | Checked                 |            | Approved               |     |  |  |
| Original                                                                                                                                                                                                           |                                                             | Date 15/06/22                                                         | Date                                       | Date                    | 6/22       | Date<br>15/0           |     |  |  |
| _                                                                                                                                                                                                                  | Number                                                      | 5-SWE-X                                                               | X-XX-D-ŀ                                   | H-000                   | )3         | Revision               | )   |  |  |
|                                                                                                                                                                                                                    |                                                             |                                                                       |                                            |                         |            |                        |     |  |  |