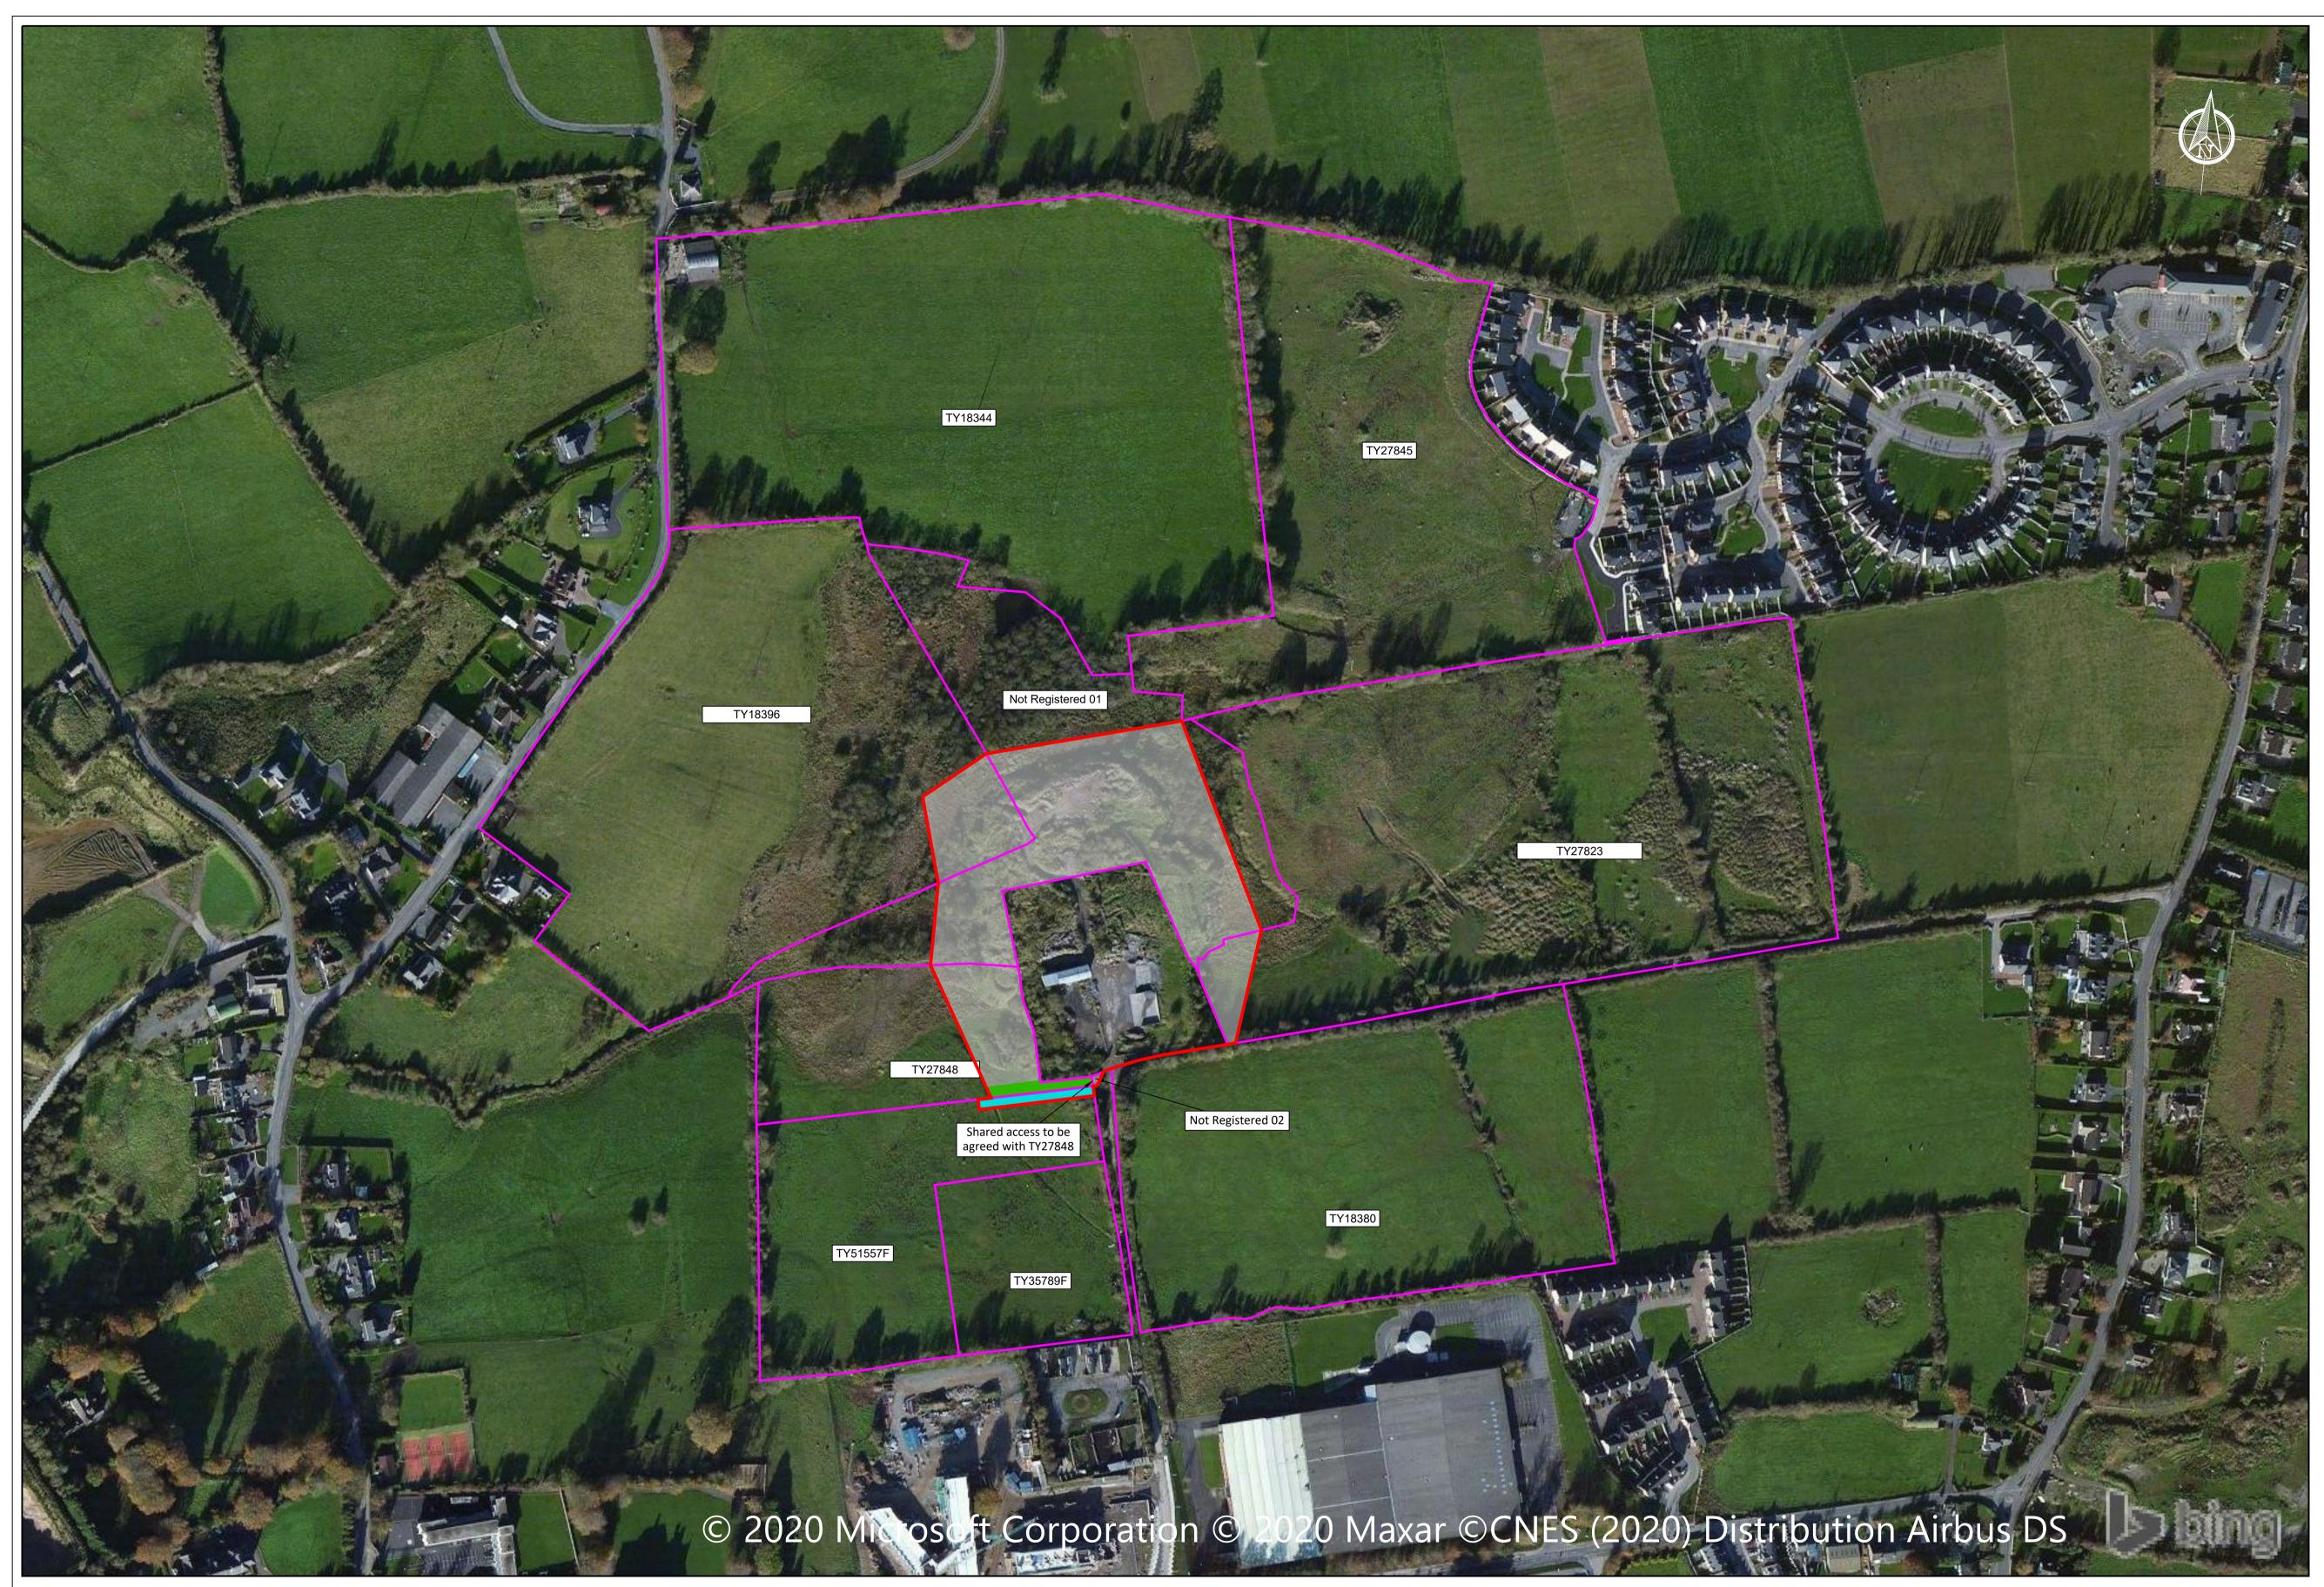

| PROJECT                                                                                                              | Date     | Арр Ву |  |
|----------------------------------------------------------------------------------------------------------------------|----------|--------|--|
| TIPPERARY TOWN HISTORIC LANDFILL                                                                                     | 17.11.21 | BG     |  |
| REMEDIATION                                                                                                          | 27.09.22 | CIC    |  |
|                                                                                                                      |          |        |  |
| SHEET Tipperary Town Closed Landfill Remediation Scheme, CPO of                                                      |          |        |  |
| Portions of Land from Folios TY27848, TY18396, TY27823 and<br>lands Not Registered 1 & 2 Situated in the Townland of |          |        |  |
| Carrownreddy & Spital-Land, Co. Tipperary.                                                                           |          |        |  |
|                                                                                                                      |          | -      |  |

# Legend

Proposed Site Boundary Folio Boundary

| _and Folio     | CF                                               | PO Area Required                                                    |
|----------------|--------------------------------------------------|---------------------------------------------------------------------|
| Not Registered | 01                                               | 15413m²                                                             |
| TY27823        |                                                  | 1463m²                                                              |
| TY27848        |                                                  | 3592m²                                                              |
| TY18396        |                                                  | 3078m²                                                              |
| Not Registered | 02                                               | 32m²                                                                |
| TY51557F       |                                                  | 421m²                                                               |
|                | Land Folio for CPO-Fo<br>3,182m² required for C  |                                                                     |
|                | Land Folio for CPO-Fo<br>3,078m² required for C  |                                                                     |
|                | Land Folio for CPO-La<br>15,413m² required for ( |                                                                     |
|                | Land Folio for CPO-Fo<br>1,463m² required for C  |                                                                     |
|                | Land Folio for CPO-La<br>32m² required for CPO   |                                                                     |
|                |                                                  | lio TY27848 410m <sup>2</sup> required ion for Construction Works.  |
|                |                                                  | lio TY51557F 421m <sup>2</sup> required ion for Construction Works. |