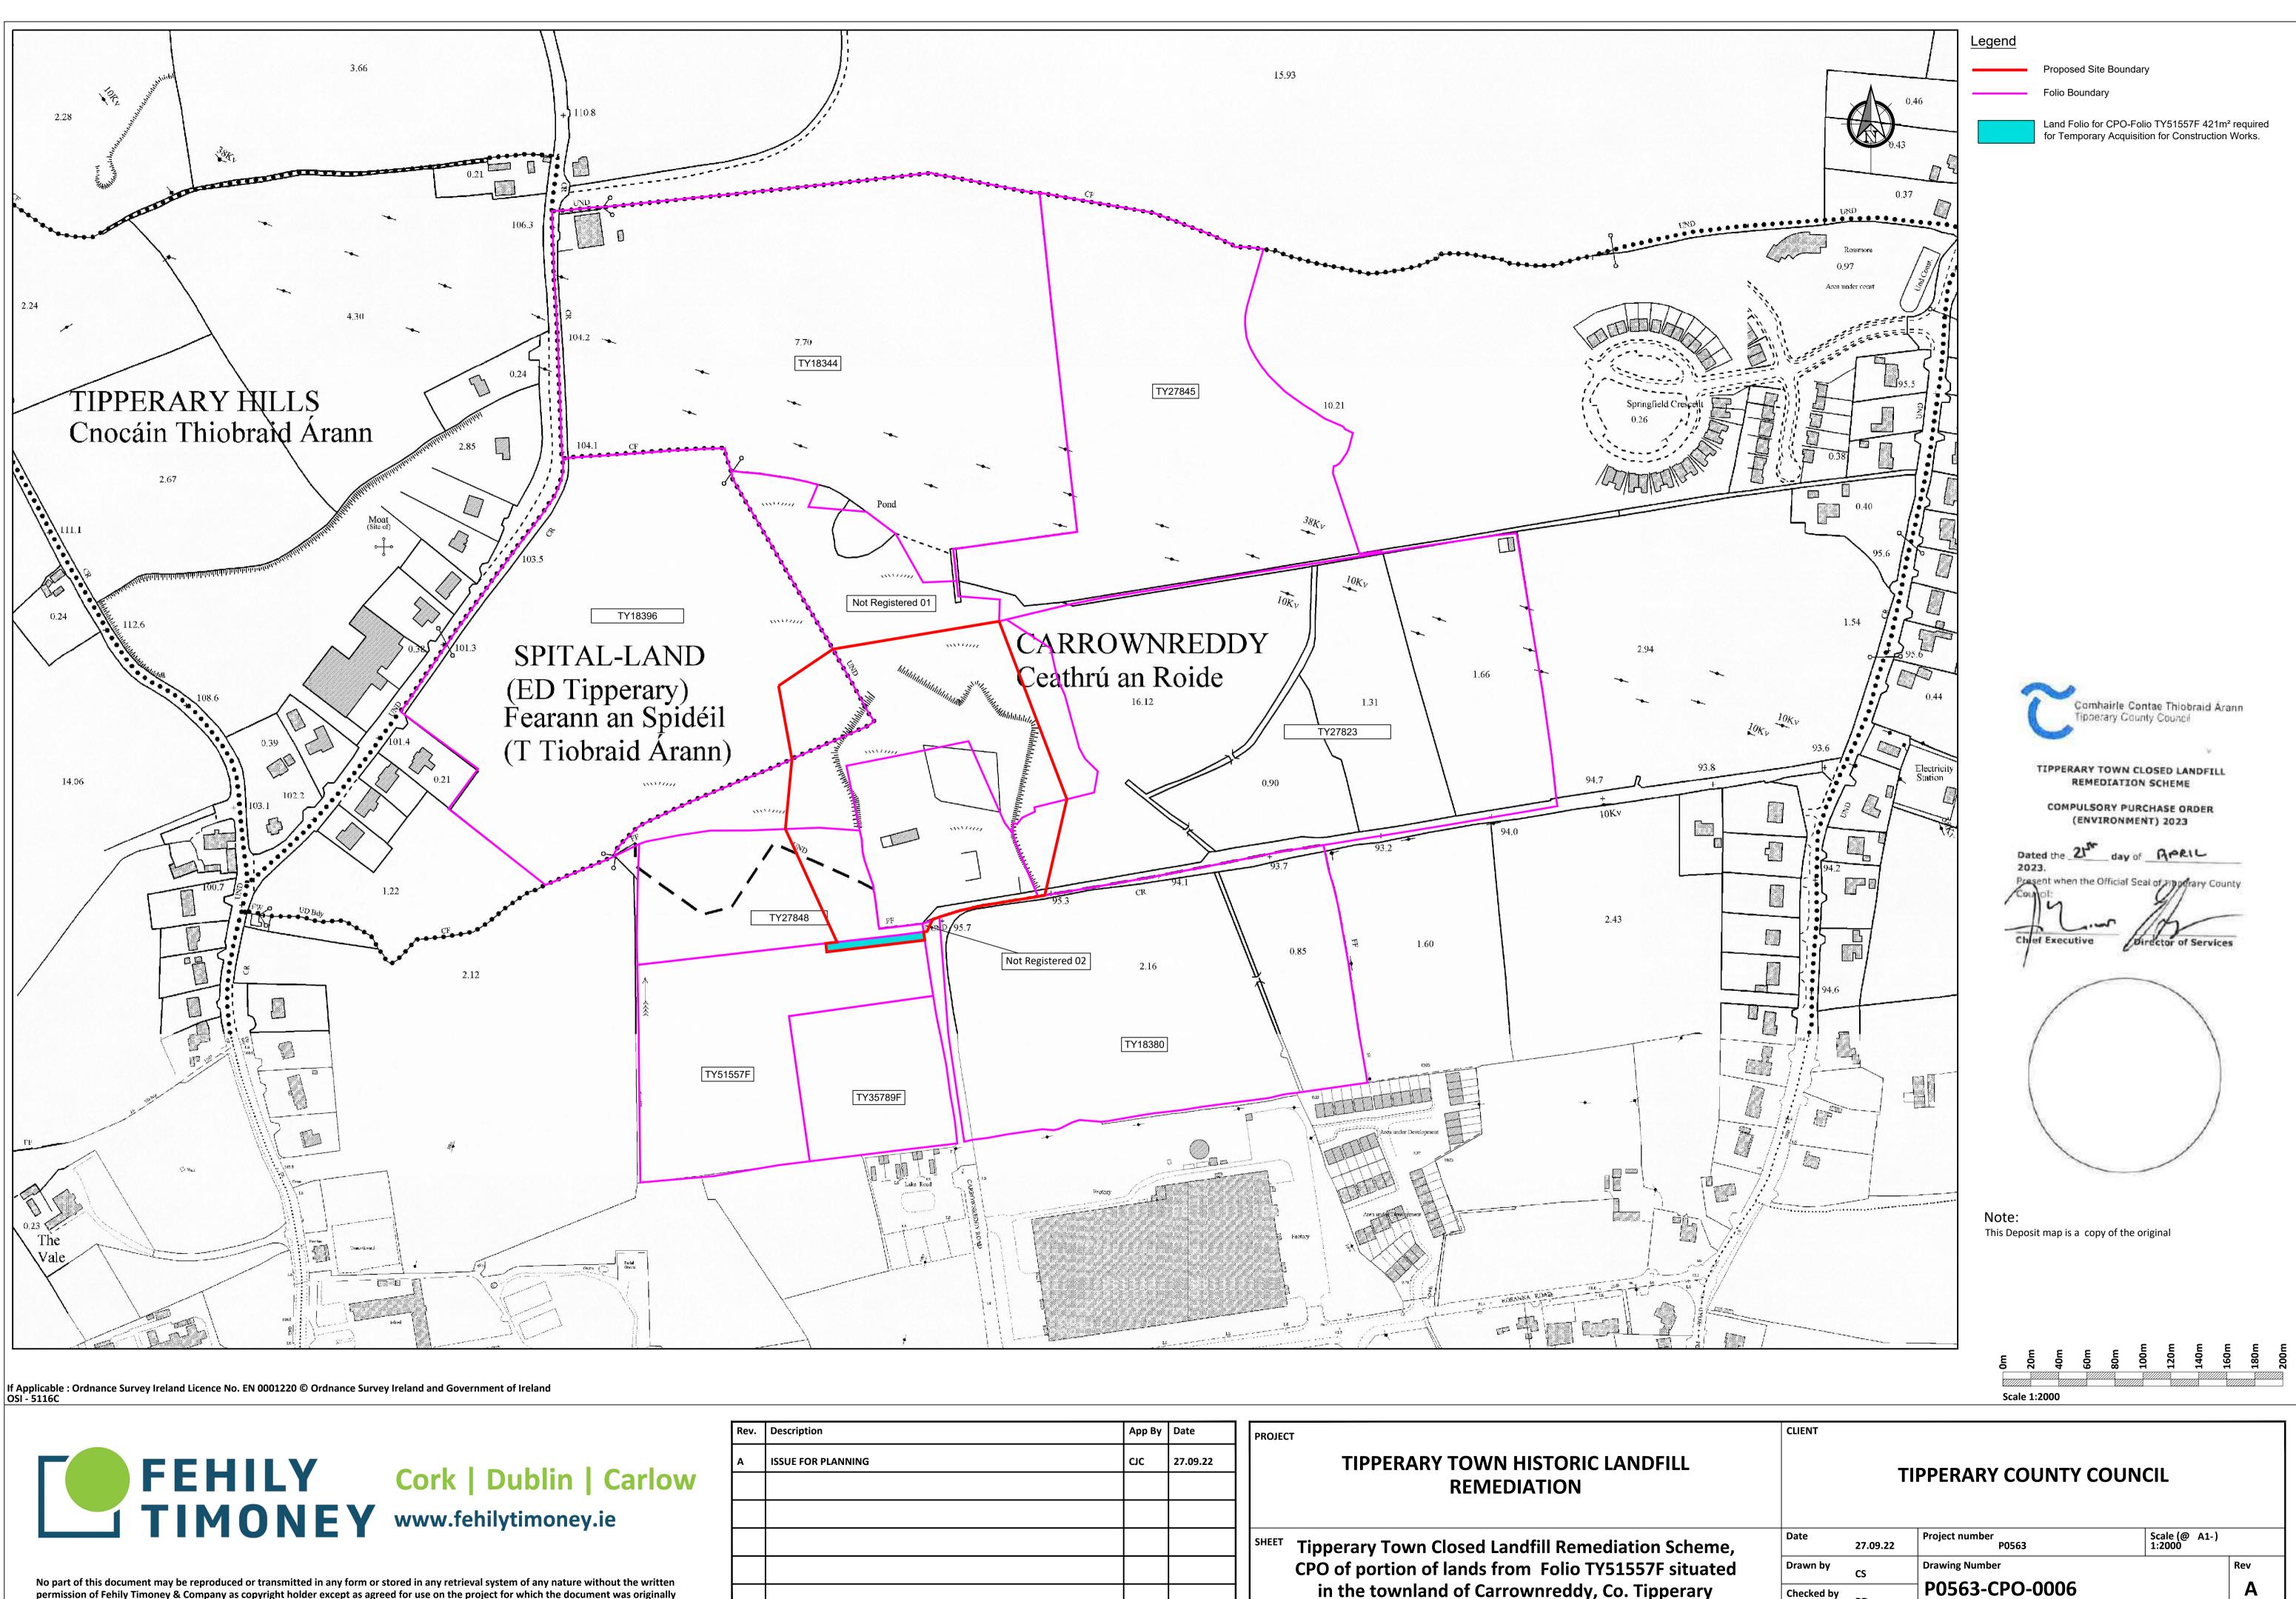

| Арр Ву | Date     | PROJECT                                                         |
|--------|----------|-----------------------------------------------------------------|
| CJC    | 27.09.22 | TIPPERARY TOWN HISTORIC LANDFILL                                |
|        |          | REMEDIATION                                                     |
|        |          |                                                                 |
|        |          | <b>SHEET</b> Tipperary Town Closed Landfill Remediation Scheme, |
|        |          | CPO of portion of lands from Folio TY51557F situated            |
|        |          | in the townland of Carrownreddy, Co. Tipperary                  |
|        |          |                                                                 |

# Legend

Proposed Site Boundary Folio Boundary

| _and Folio     | CF                                               | PO Area Required                                                    |
|----------------|--------------------------------------------------|---------------------------------------------------------------------|
| Not Registered | 01                                               | 15413m²                                                             |
| TY27823        |                                                  | 1463m²                                                              |
| TY27848        |                                                  | 3592m²                                                              |
| TY18396        |                                                  | 3078m²                                                              |
| Not Registered | 02                                               | 32m²                                                                |
| TY51557F       |                                                  | 421m²                                                               |
|                | Land Folio for CPO-Fo<br>3,182m² required for C  |                                                                     |
|                | Land Folio for CPO-Fo<br>3,078m² required for C  |                                                                     |
|                | Land Folio for CPO-La<br>15,413m² required for ( |                                                                     |
|                | Land Folio for CPO-Fo<br>1,463m² required for C  |                                                                     |
|                | Land Folio for CPO-La<br>32m² required for CPO   |                                                                     |
|                |                                                  | lio TY27848 410m <sup>2</sup> required ion for Construction Works.  |
|                |                                                  | lio TY51557F 421m <sup>2</sup> required ion for Construction Works. |