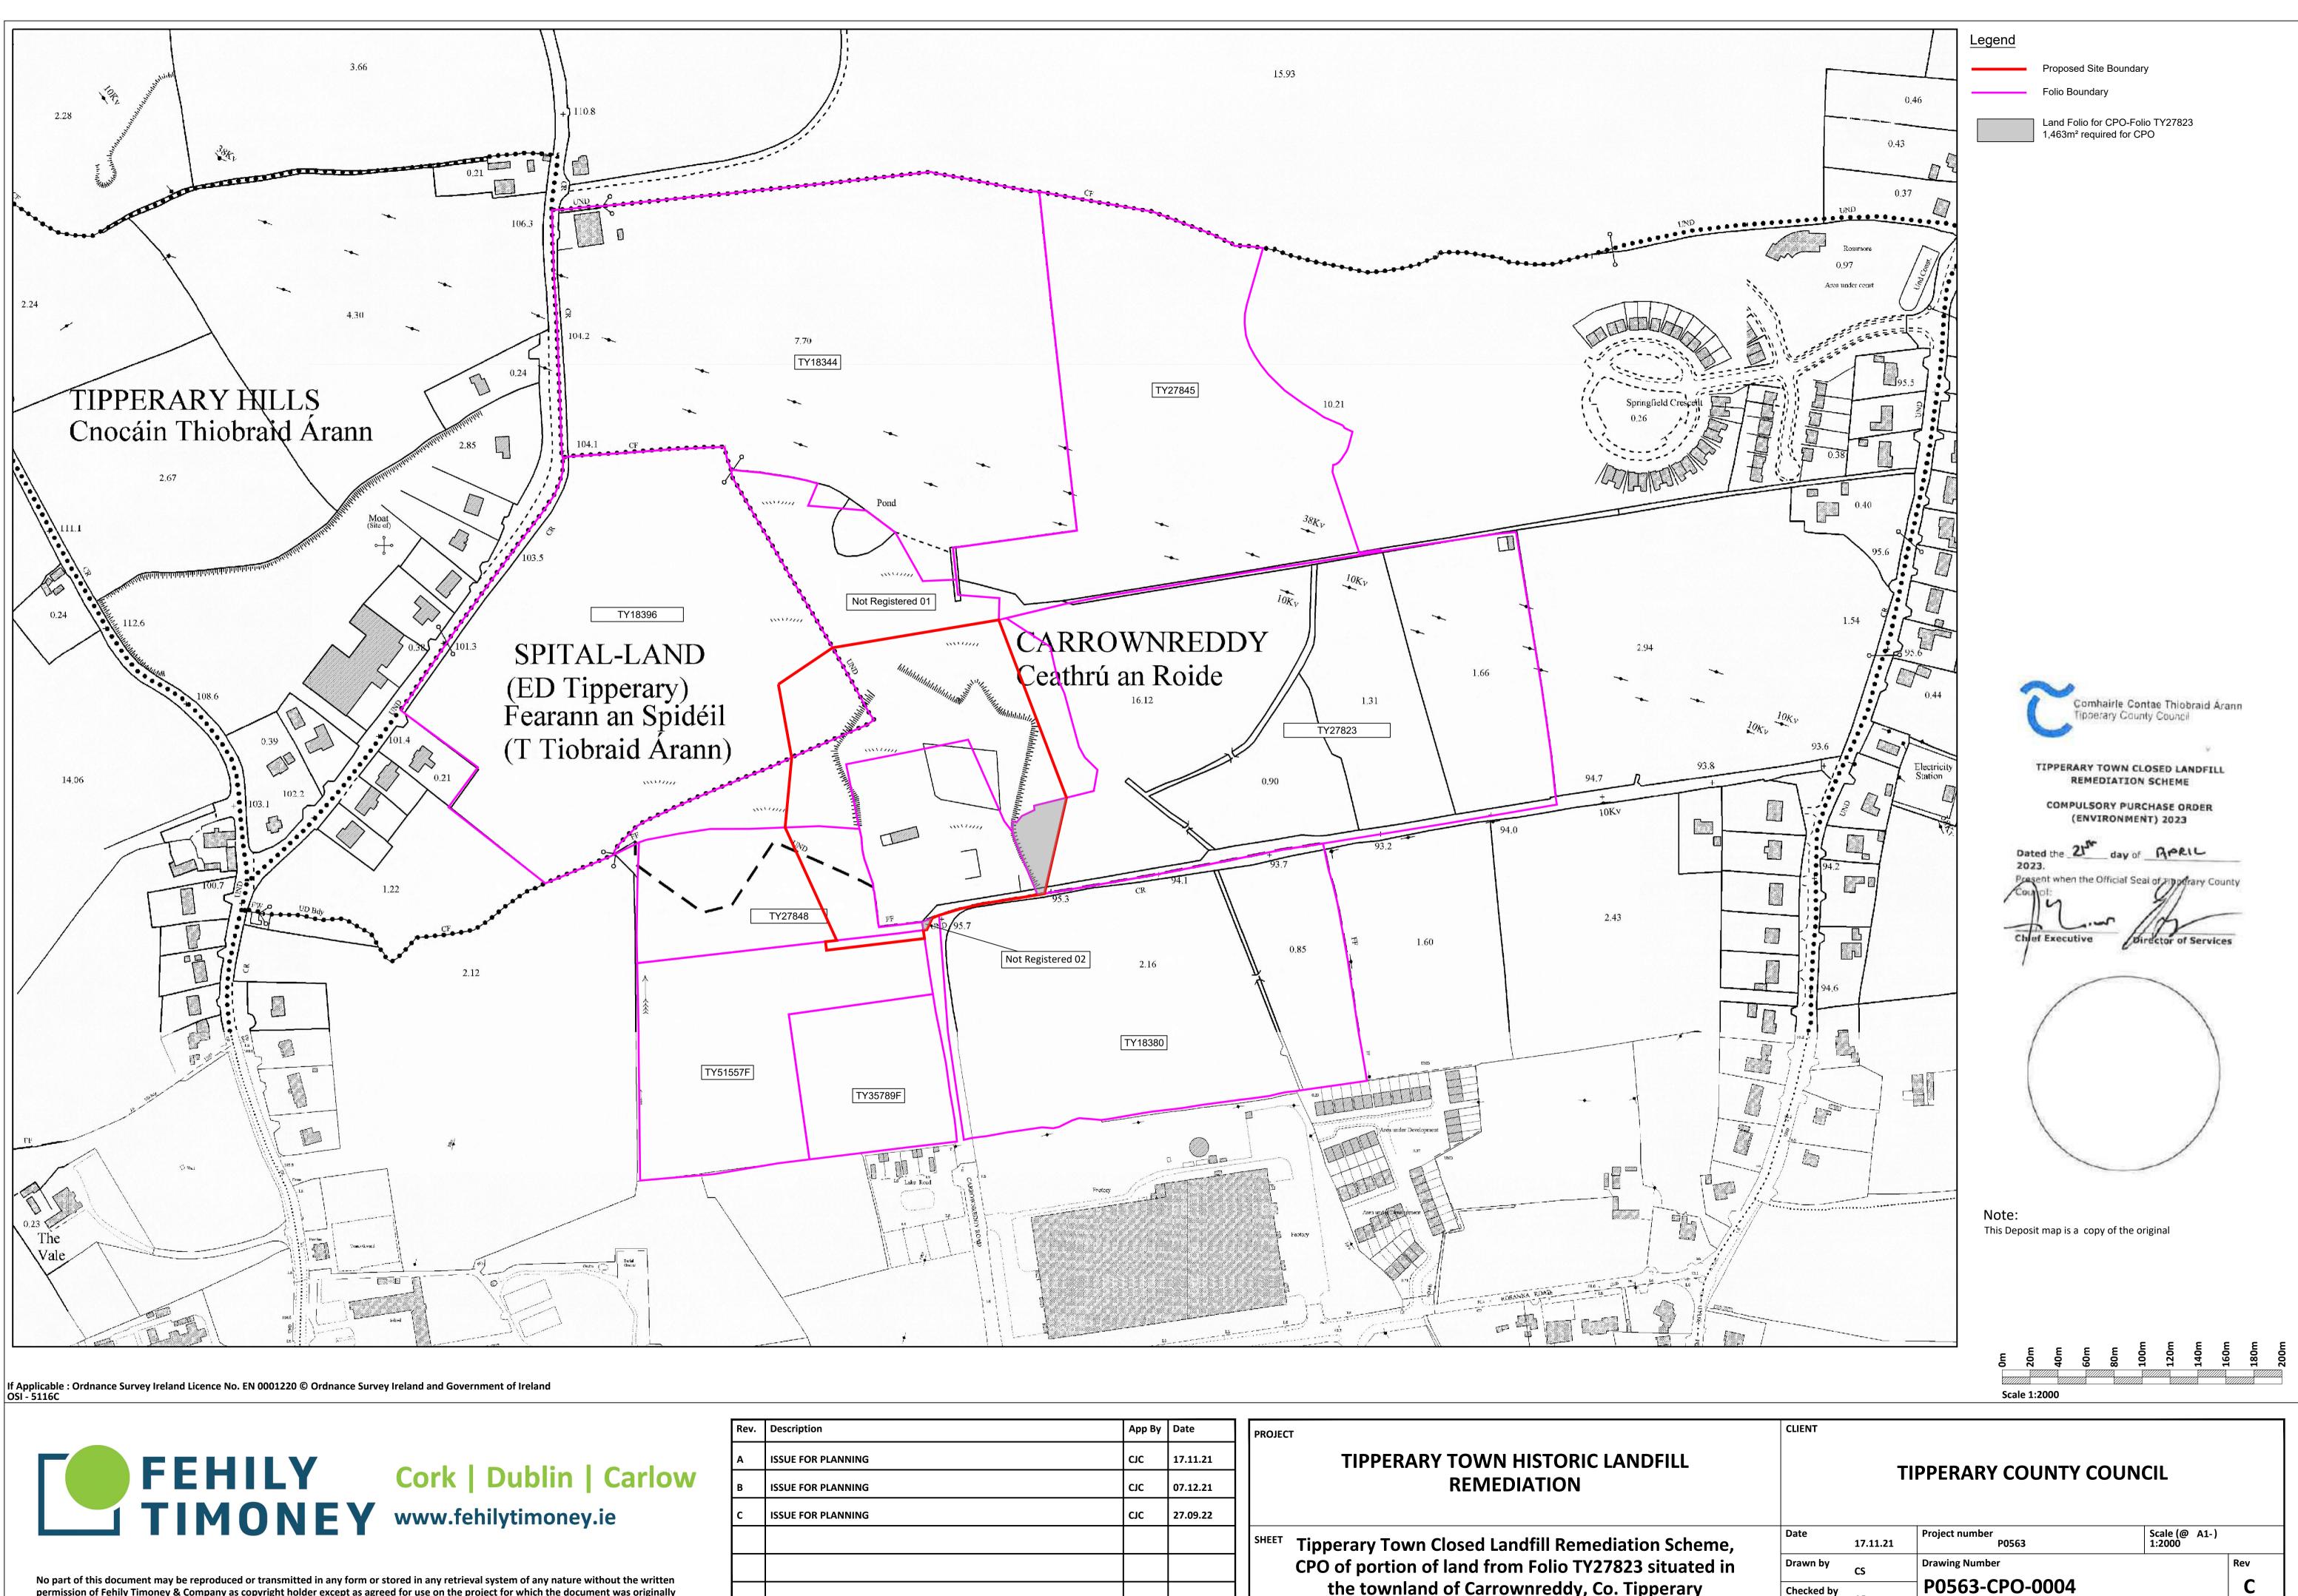

| Арр Ву | Date     | PROJ                        | ECT                                                             |
|--------|----------|-----------------------------|-----------------------------------------------------------------|
| CJC    | 17.11.21 | TIPPERARY TOWN HISTORIC LAN | TIPPERARY TOWN HISTORIC LANDFILL                                |
| CJC    | 07.12.21 |                             | REMEDIATION                                                     |
| CJC    | 27.09.22 |                             |                                                                 |
|        |          | SHEE                        | <sup>T</sup> Tipperary Town Closed Landfill Remediation Scheme, |
|        |          |                             | CPO of portion of land from Folio TY27823 situated in           |
|        |          |                             | the townland of Carrownreddy, Co. Tipperary                     |

# Legend

Proposed Site Boundary Folio Boundary

| _and Folio     | CF                                               | PO Area Required                                                    |
|----------------|--------------------------------------------------|---------------------------------------------------------------------|
| Not Registered | 01                                               | 15413m²                                                             |
| TY27823        |                                                  | 1463m²                                                              |
| TY27848        |                                                  | 3592m²                                                              |
| TY18396        |                                                  | 3078m²                                                              |
| Not Registered | 02                                               | 32m²                                                                |
| TY51557F       |                                                  | 421m²                                                               |
|                | Land Folio for CPO-Fo<br>3,182m² required for C  |                                                                     |
|                | Land Folio for CPO-Fo<br>3,078m² required for C  |                                                                     |
|                | Land Folio for CPO-La<br>15,413m² required for ( |                                                                     |
|                | Land Folio for CPO-Fo<br>1,463m² required for C  |                                                                     |
|                | Land Folio for CPO-La<br>32m² required for CPO   |                                                                     |
|                |                                                  | lio TY27848 410m <sup>2</sup> required ion for Construction Works.  |
|                |                                                  | lio TY51557F 421m <sup>2</sup> required ion for Construction Works. |