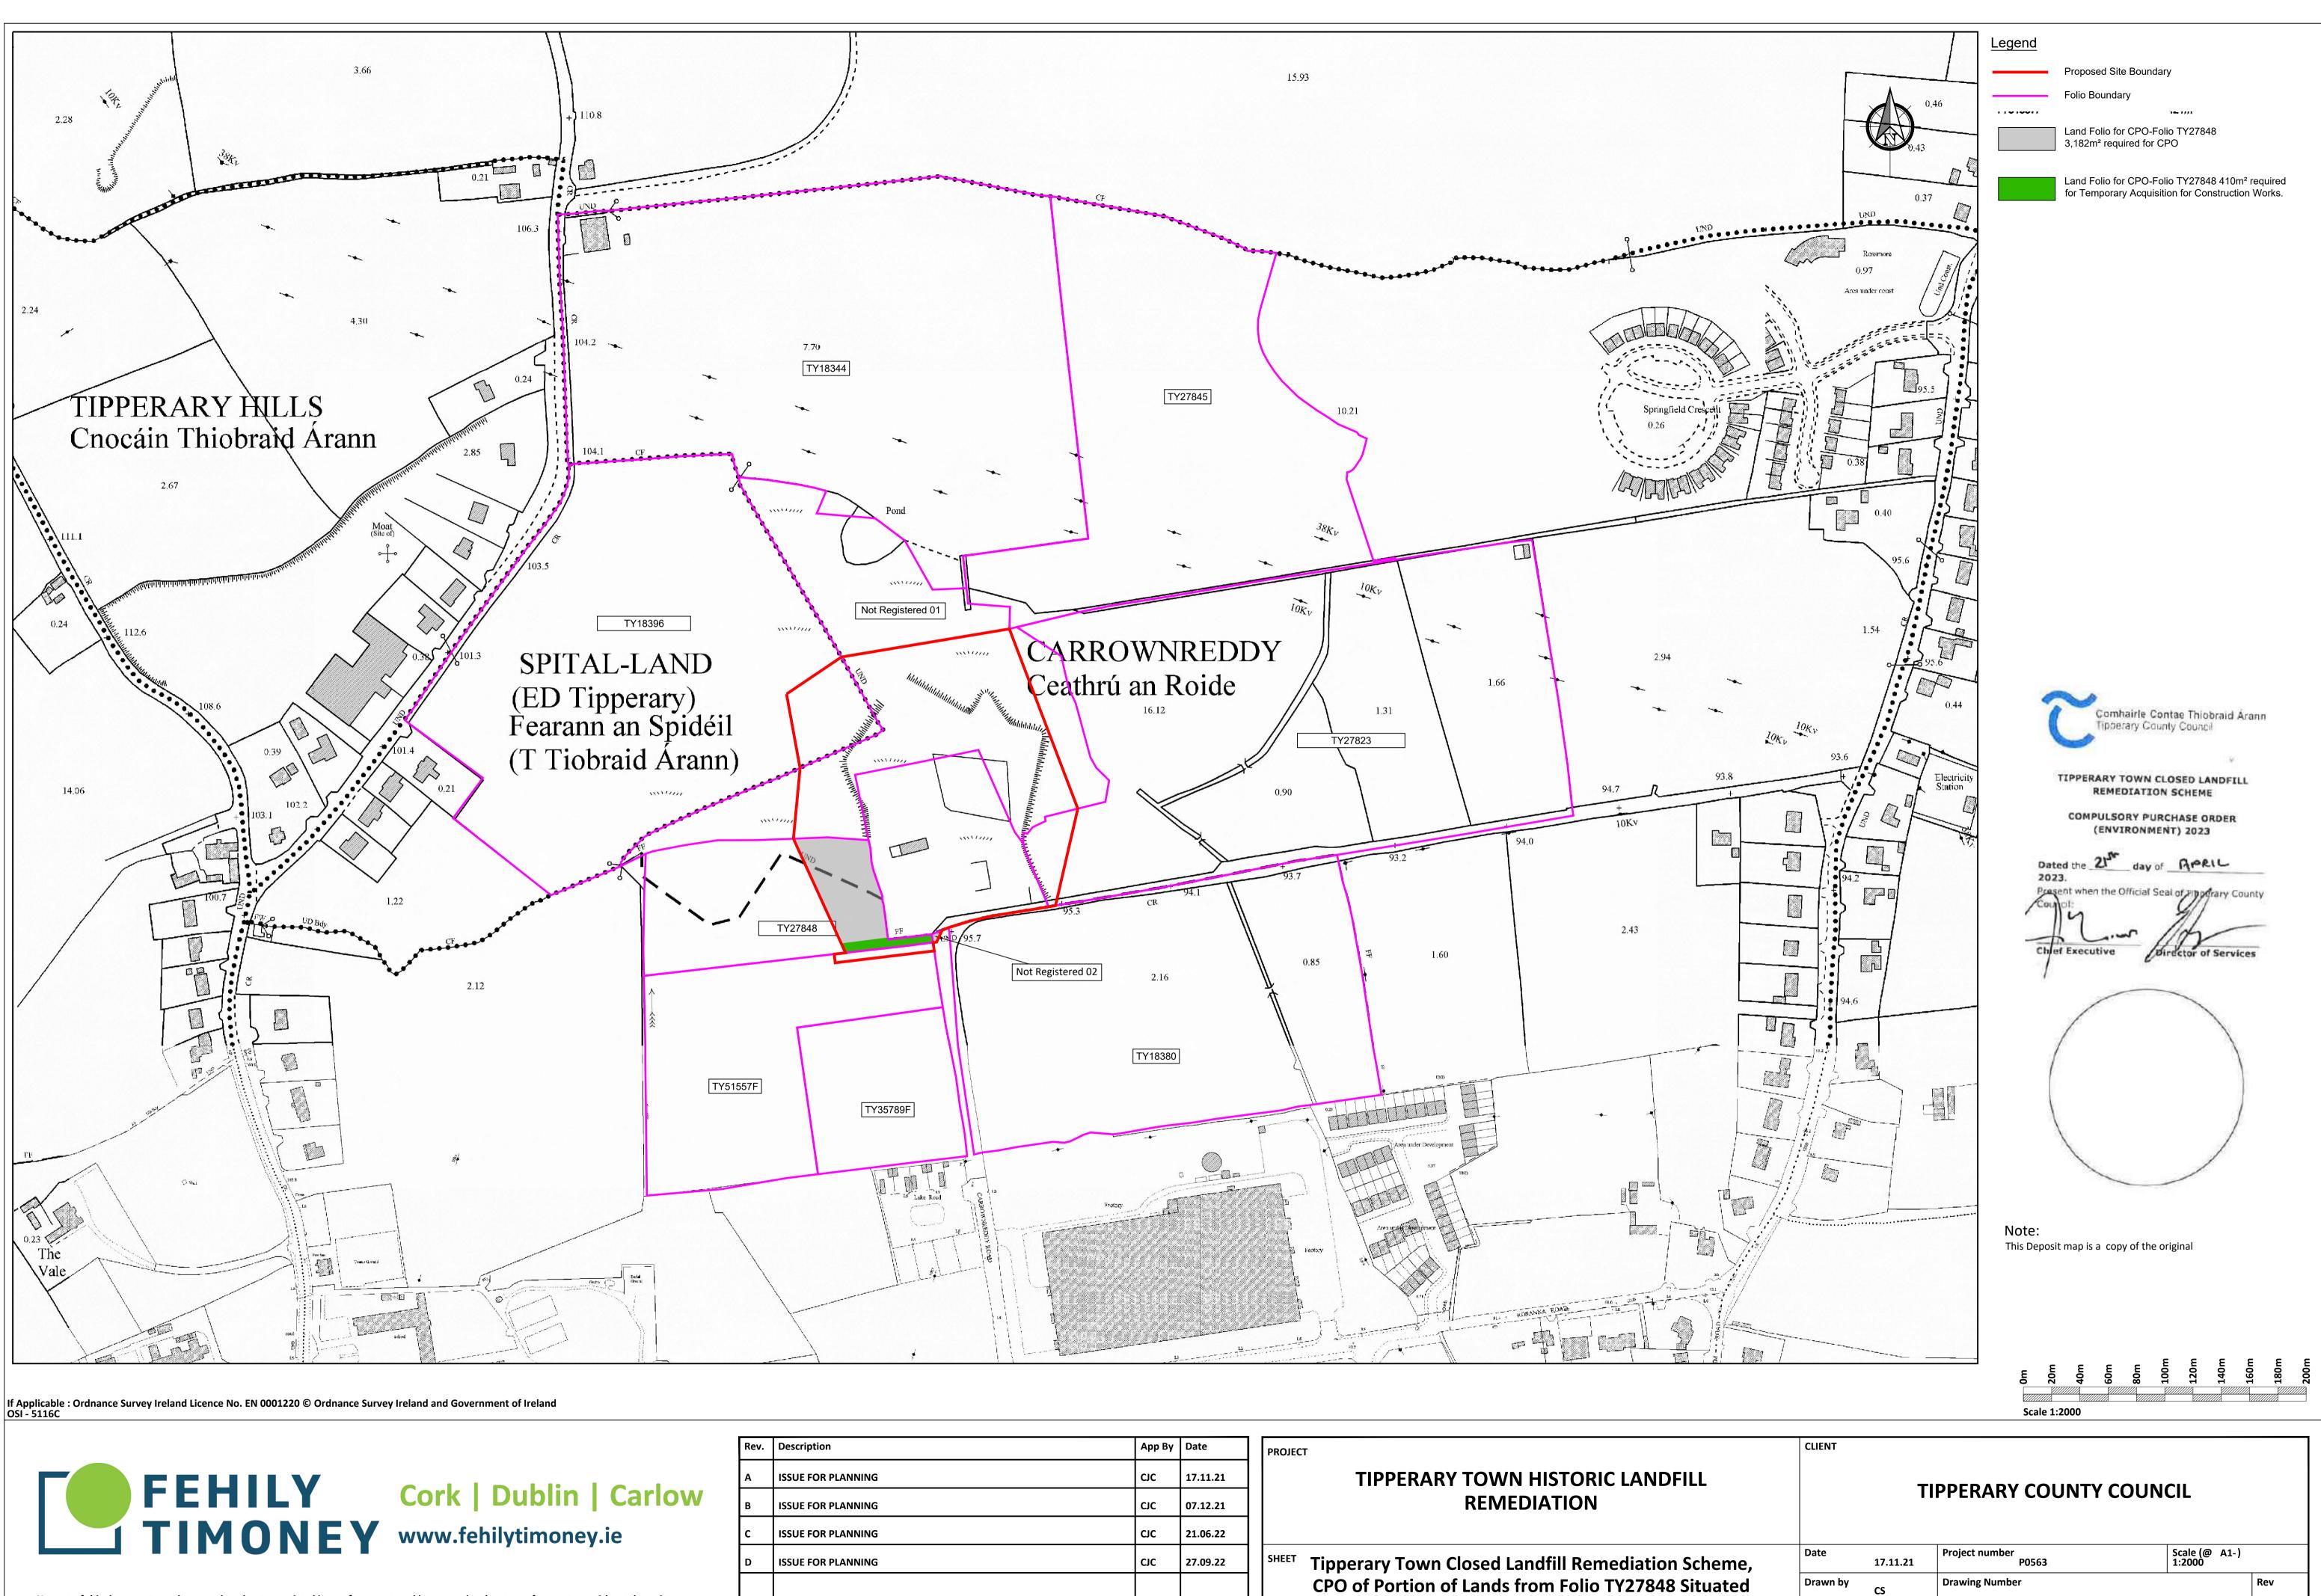

| Арр Ву | Date     | PROJECT                                                    |
|--------|----------|------------------------------------------------------------|
| ວເວ    | 17.11.21 | TIPPERARY TOWN HISTORIC LANDFILL                           |
| ເງເ    | 07.12.21 | REMEDIATION                                                |
| ວເວ    | 21.06.22 |                                                            |
| ວເວ    | 27.09.22 | SHEET Tipperary Town Closed Landfill Remediation Scheme,   |
|        |          | <b>CPO of Portion of Lands from Folio TY27848 Situated</b> |
|        |          | in the Townland of Carrownreddy, Co. Tipperary.            |

D

P0563-CPO-0001

Checked by

AB

O:\ACAD\2018\P0563\P0563-CPO-0001

No part of this document may be reproduced or transmitted in any form or stored in any retrieval system of any nature without the written permission of Fehily Timoney & Company as copyright holder except as agreed for use on the project for which the document was originally issued. Do not scale. Use figured dimensions only. If in doubt - Ask!