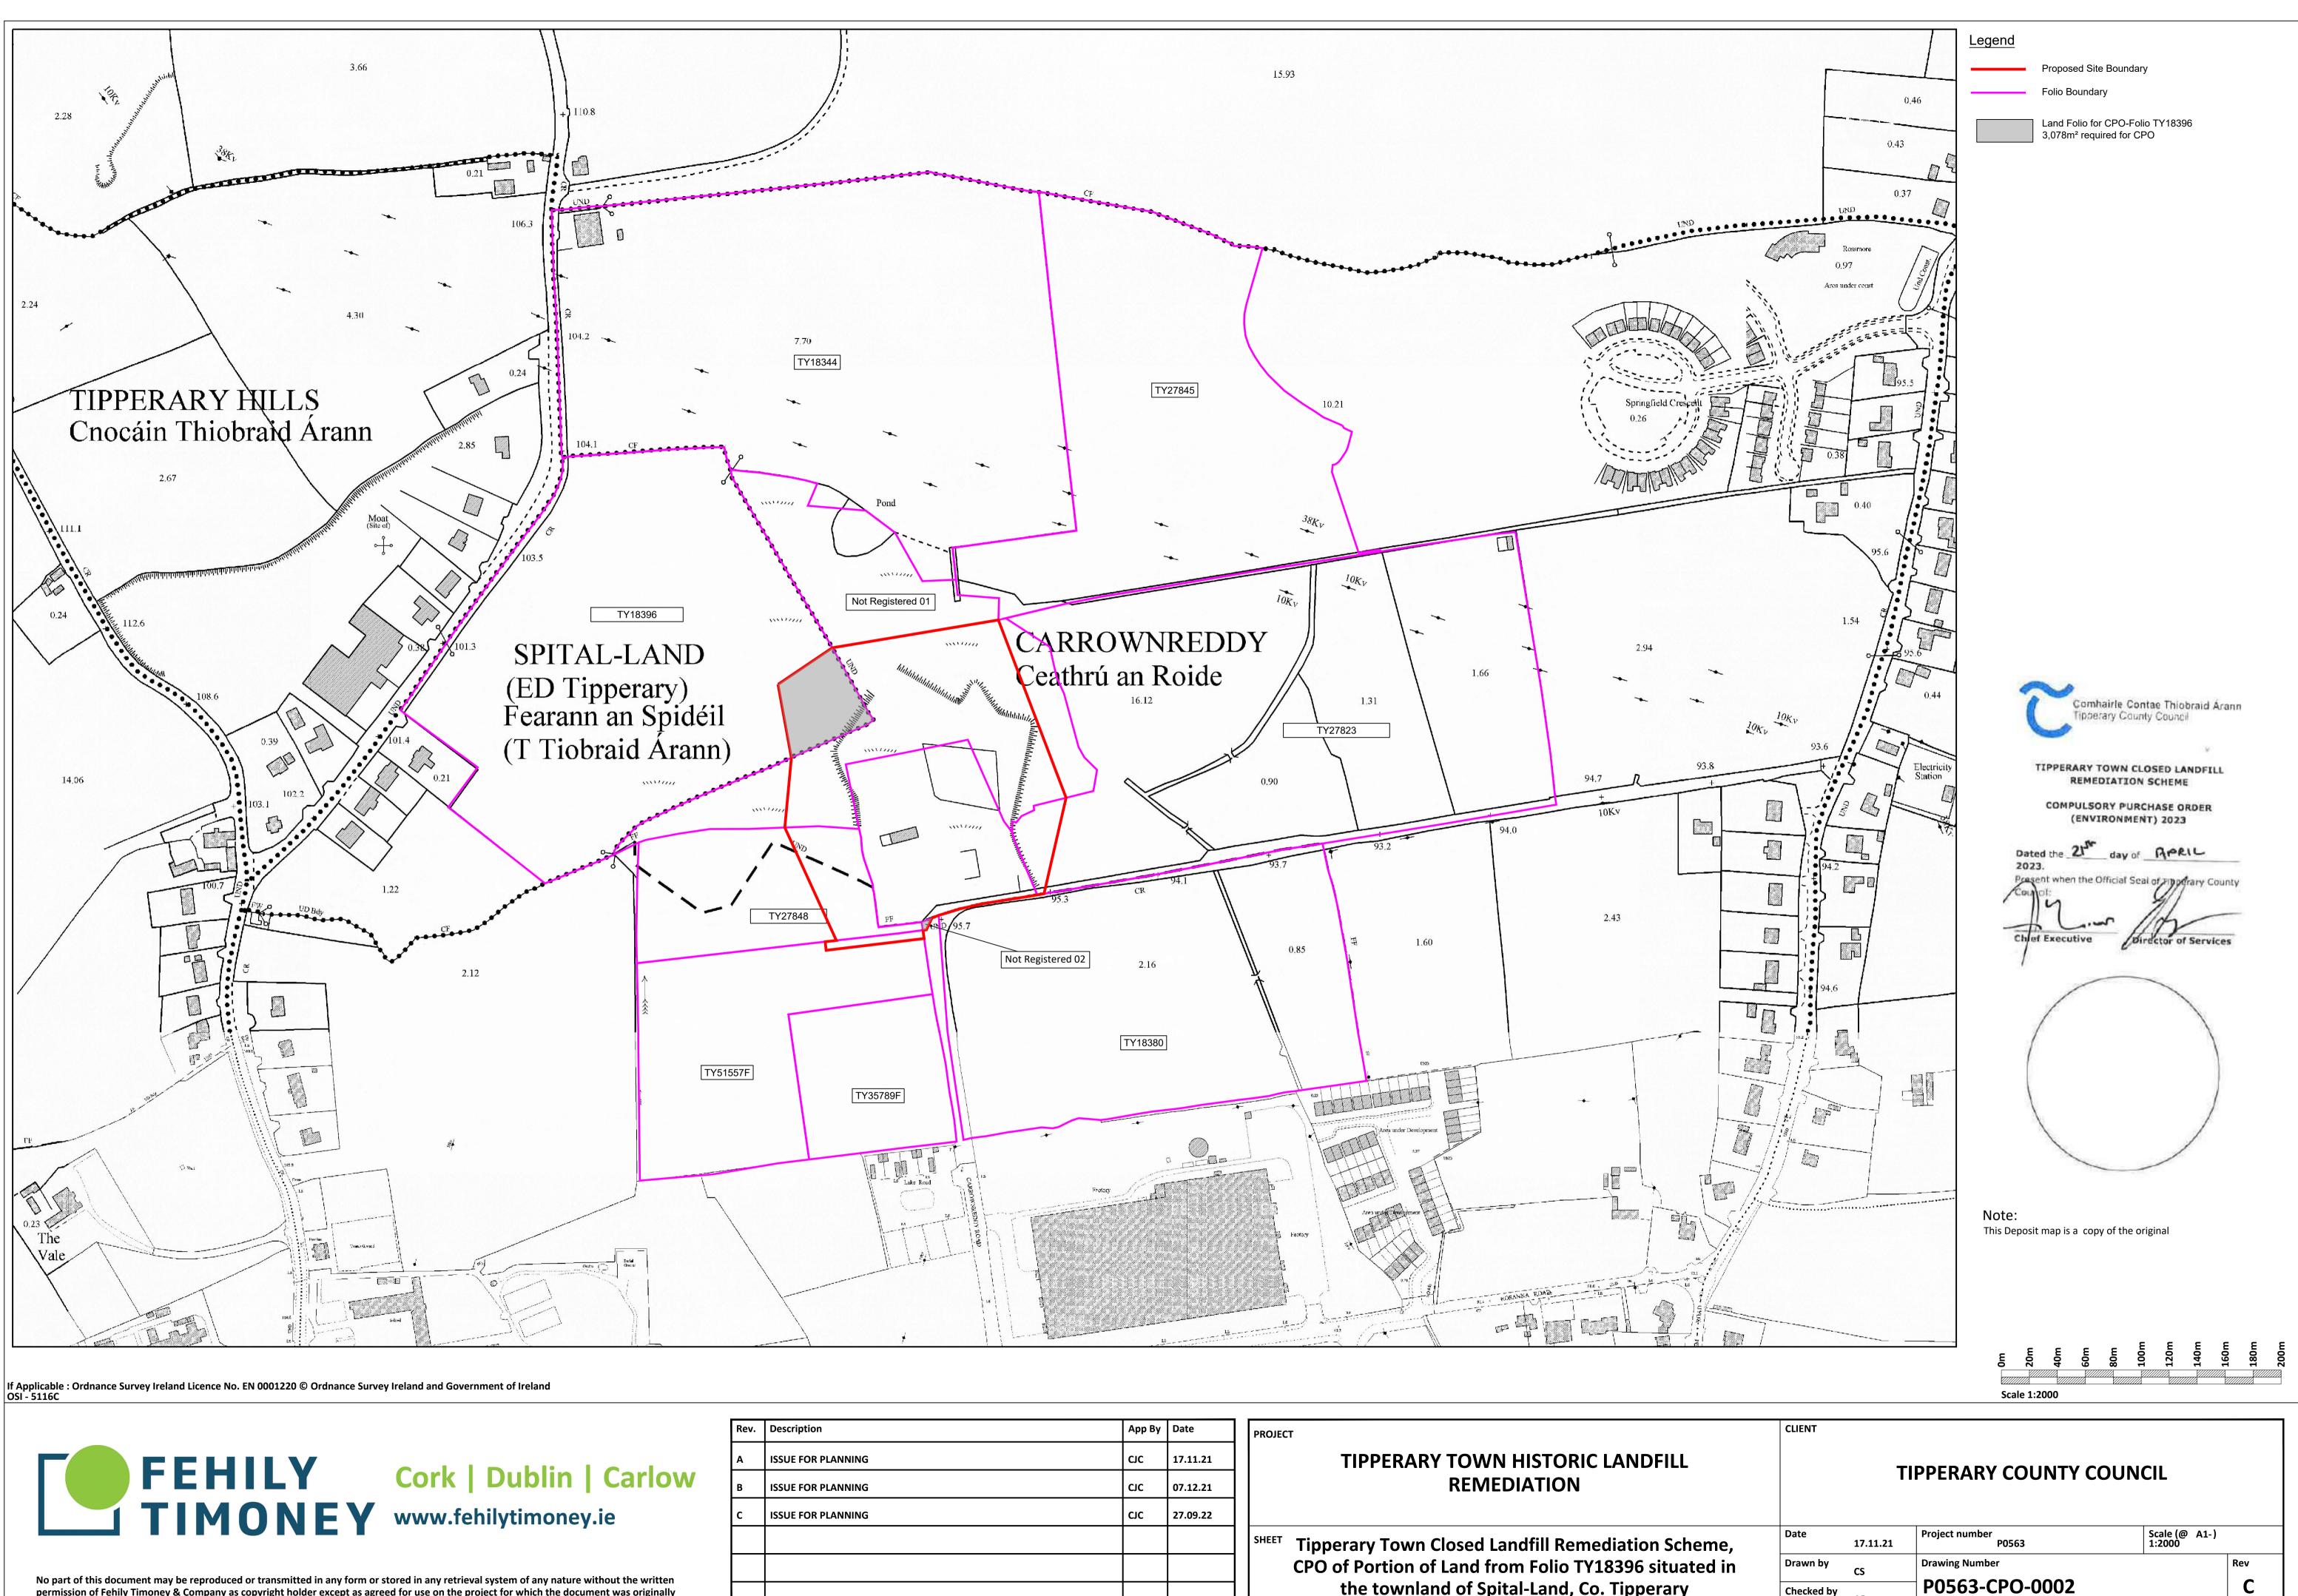

| Арр Ву | Date     | PROJECT                                                  |
|--------|----------|----------------------------------------------------------|
| CJC    | 17.11.21 | TIPPERARY TOWN HISTORIC LANDFILL                         |
| CJC    | 07.12.21 | REMEDIATION                                              |
| CJC    | 27.09.22 |                                                          |
|        |          | SHEET Tipperary Town Closed Landfill Remediation Scheme, |
|        |          | CPO of Portion of Land from Folio TY18396 situated in    |
|        |          | the townland of Spital-Land, Co. Tipperary               |

Checked by

AB

O:\ACAD\2018\P0563\P0563-CPO-0002

permission of Fehily Timoney & Company as copyright holder except as agreed for use on the project for which the document was originally issued. Do not scale. Use figured dimensions only. If in doubt - Ask!