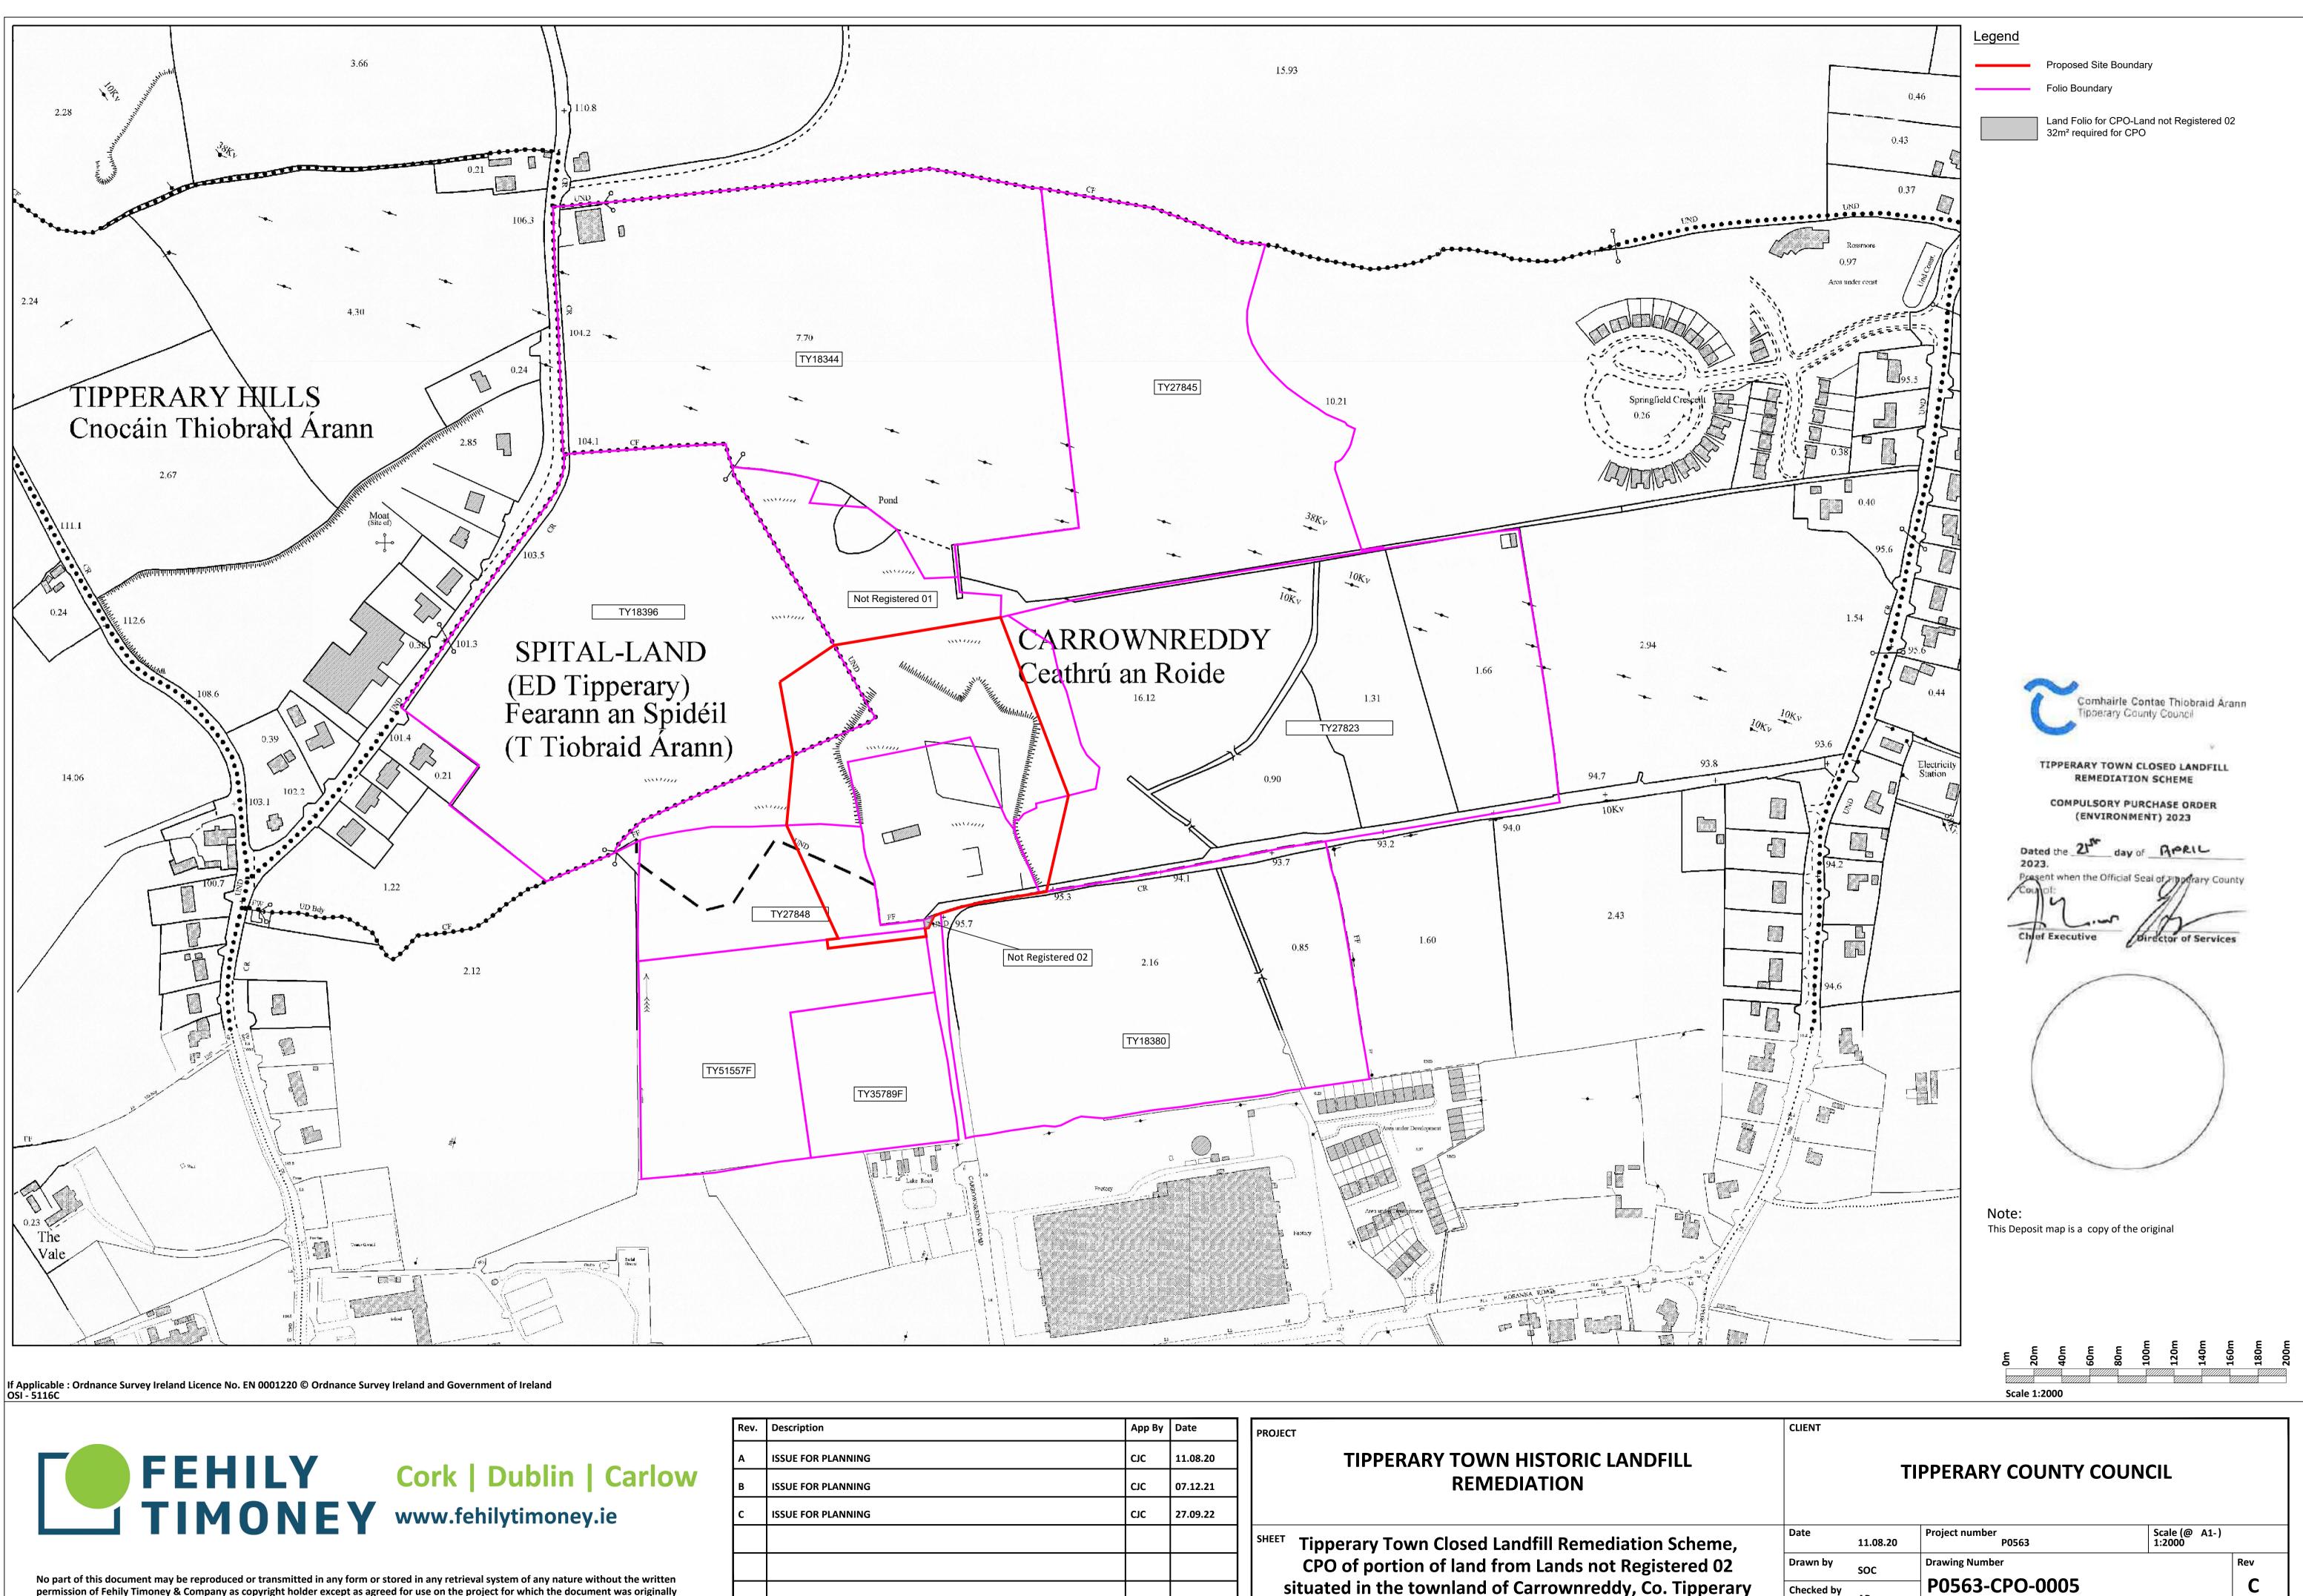

| Арр Ву | Date     | PROJECT                                                         |
|--------|----------|-----------------------------------------------------------------|
| CJC    | 11.08.20 | TIPPERARY TOWN HISTORIC LANDFILL                                |
| CJC    | 07.12.21 | REMEDIATION                                                     |
| CJC    | 27.09.22 |                                                                 |
|        |          | <b>SHEET</b> Tipperary Town Closed Landfill Remediation Scheme, |
|        |          | CPO of portion of land from Lands not Registered 02             |
|        |          | situated in the townland of Carrownreddy, Co. Tipperary         |

# Legend

Proposed Site Boundary Folio Boundary

| _and Folio     | CF                                               | PO Area Required                                                    |
|----------------|--------------------------------------------------|---------------------------------------------------------------------|
| Not Registered | 01                                               | 15413m²                                                             |
| TY27823        |                                                  | 1463m²                                                              |
| TY27848        |                                                  | 3592m²                                                              |
| TY18396        |                                                  | 3078m²                                                              |
| Not Registered | 02                                               | 32m²                                                                |
| TY51557F       |                                                  | 421m²                                                               |
|                | Land Folio for CPO-Fo<br>3,182m² required for C  |                                                                     |
|                | Land Folio for CPO-Fo<br>3,078m² required for C  |                                                                     |
|                | Land Folio for CPO-La<br>15,413m² required for ( |                                                                     |
|                | Land Folio for CPO-Fo<br>1,463m² required for C  |                                                                     |
|                | Land Folio for CPO-La<br>32m² required for CPO   |                                                                     |
|                |                                                  | lio TY27848 410m <sup>2</sup> required ion for Construction Works.  |
|                |                                                  | lio TY51557F 421m <sup>2</sup> required ion for Construction Works. |