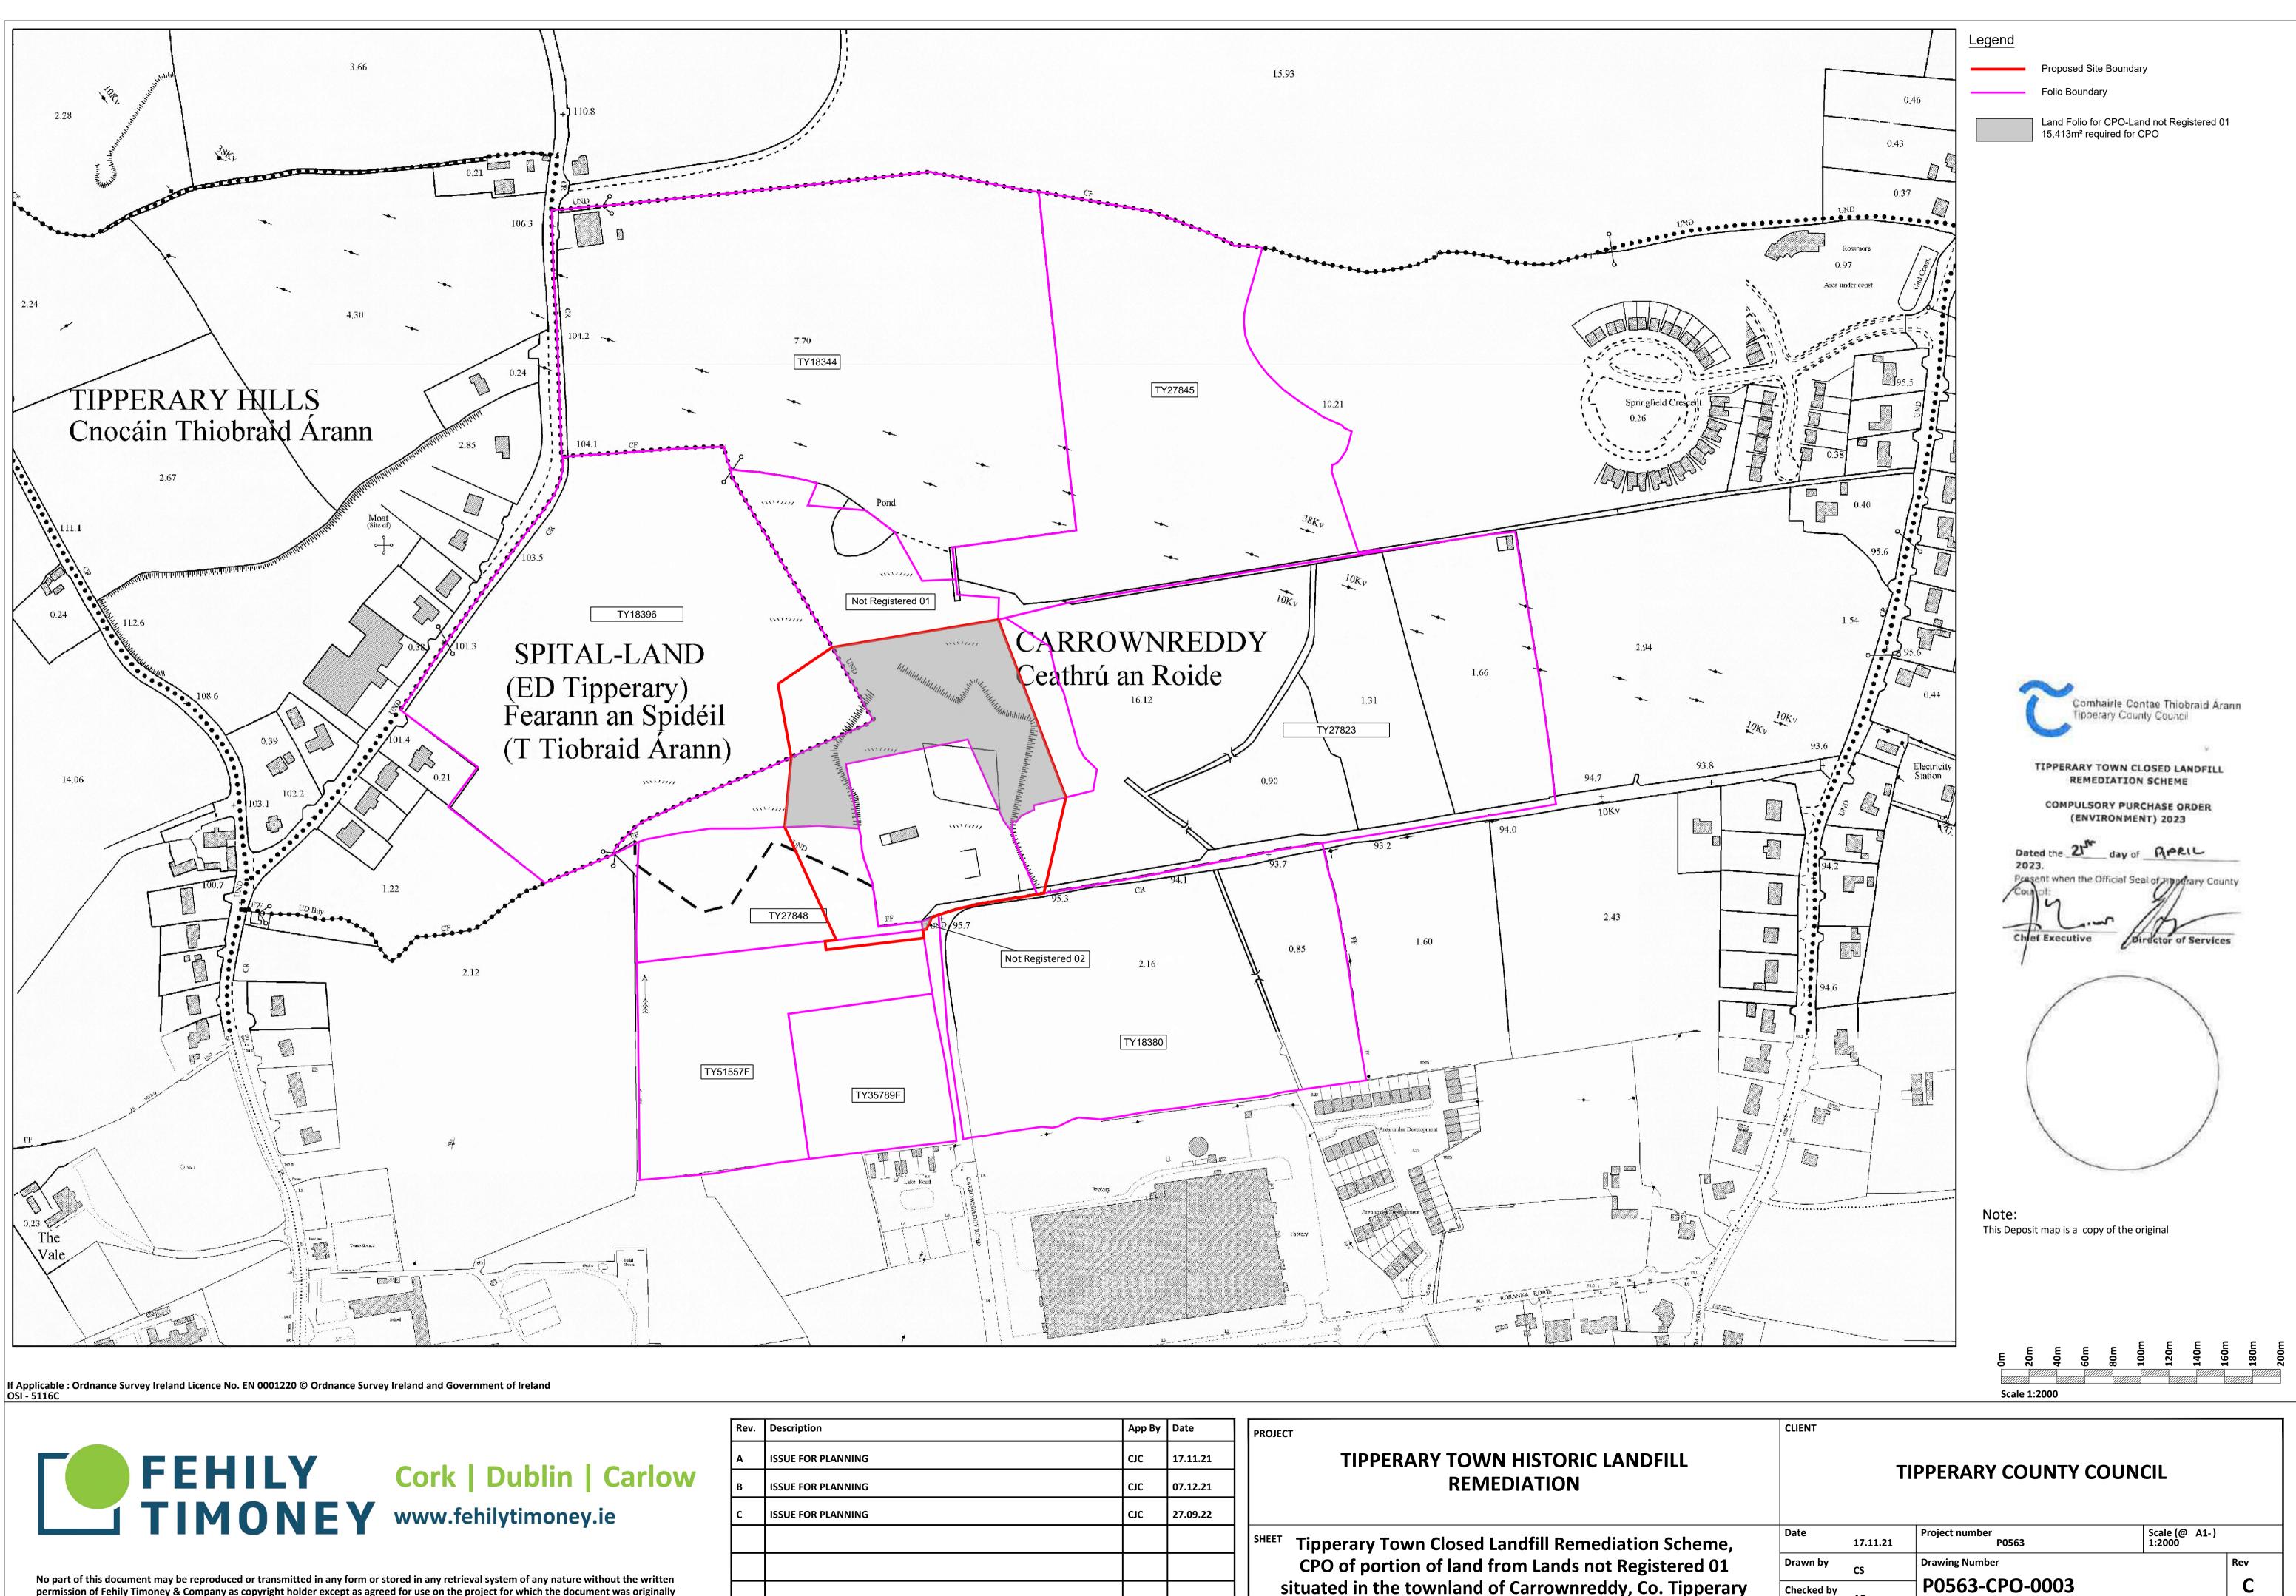

| Арр Ву | Date     | PROJECT                                                  |
|--------|----------|----------------------------------------------------------|
| ວເວ    | 17.11.21 | TIPPERARY TOWN HISTORIC LANDFILL                         |
| ວເວ    | 07.12.21 | REMEDIATION                                              |
| CIC    | 27.09.22 |                                                          |
|        |          | SHEET Tipperary Town Closed Landfill Remediation Scheme, |
|        |          | CPO of portion of land from Lands not Registered 01      |
|        |          | situated in the townland of Carrownreddy, Co. Tipperary  |

# Legend

Proposed Site Boundary Folio Boundary

| _and Folio     | CF                                               | PO Area Required                                                    |
|----------------|--------------------------------------------------|---------------------------------------------------------------------|
| Not Registered | 01                                               | 15413m²                                                             |
| TY27823        |                                                  | 1463m²                                                              |
| TY27848        |                                                  | 3592m²                                                              |
| TY18396        |                                                  | 3078m²                                                              |
| Not Registered | 02                                               | 32m²                                                                |
| TY51557F       |                                                  | 421m²                                                               |
|                | Land Folio for CPO-Fo<br>3,182m² required for C  |                                                                     |
|                | Land Folio for CPO-Fo<br>3,078m² required for C  |                                                                     |
|                | Land Folio for CPO-La<br>15,413m² required for ( |                                                                     |
|                | Land Folio for CPO-Fo<br>1,463m² required for C  |                                                                     |
|                | Land Folio for CPO-La<br>32m² required for CPO   |                                                                     |
|                |                                                  | lio TY27848 410m <sup>2</sup> required ion for Construction Works.  |
|                |                                                  | lio TY51557F 421m <sup>2</sup> required ion for Construction Works. |