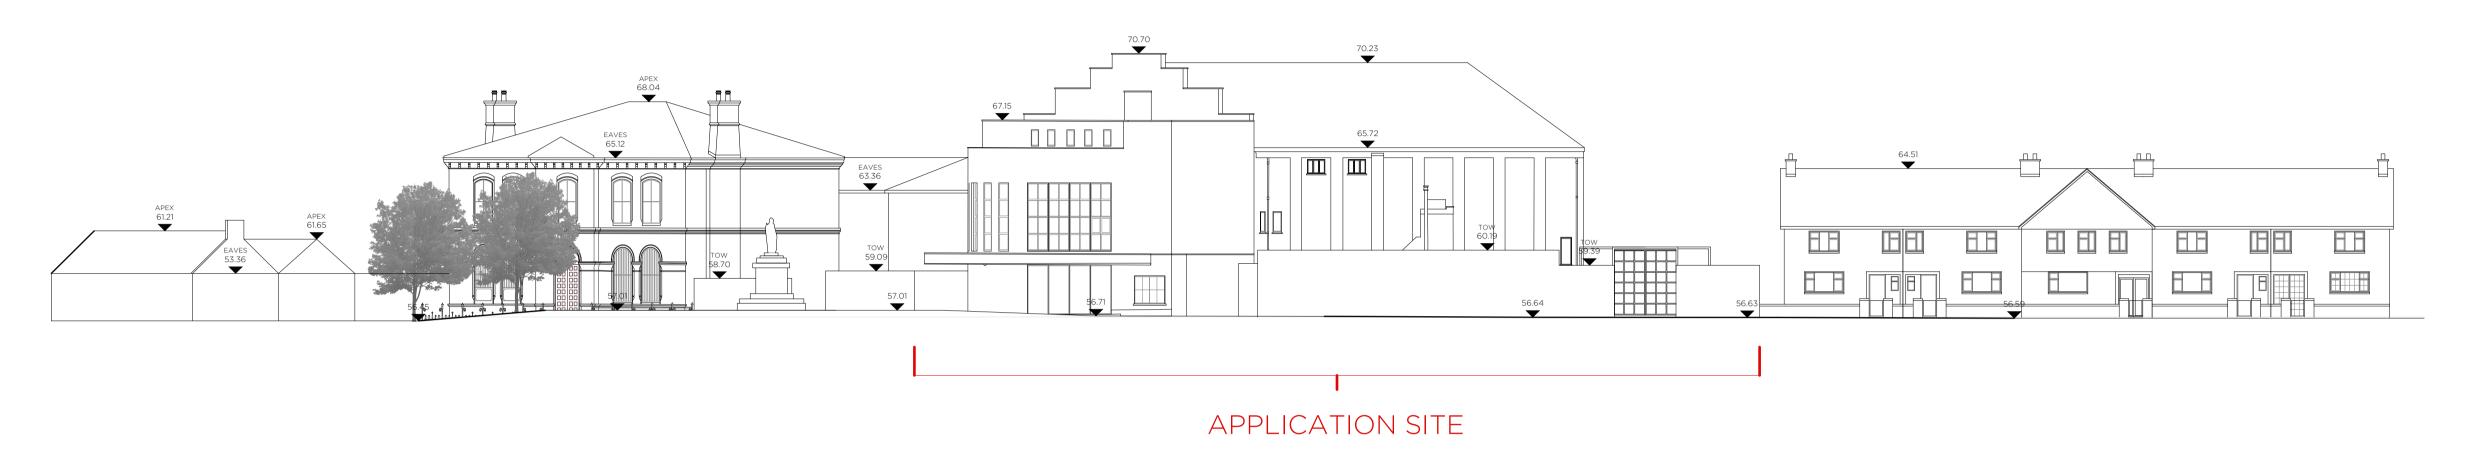

ASHE ROAD CONTEXT ELEVATION \_ EXISTING

SITE ELEVATION \_ EXISTING

| LEAD CONSULTANT / ARCHITECT:   | ROBIN LEE ARCHITECTURE         |
|--------------------------------|--------------------------------|
| QUANTITY SURVEYOR:             | NOLAN CONSTRUCTION CONSULTANTS |
| LANDSCAPE ARCHITECT:           | MITCHELL & ASSOCIATES          |
| STRUCTURAL & CIVIL ENGINEER:   | CORA                           |
| MECHANICAL & ELECTRICAL ENGINE | ER: DELAP & WALLER             |
|                                |                                |
|                                |                                |
|                                |                                |

|                                                                     |                                     | [            | PART 8      |
|---------------------------------------------------------------------|-------------------------------------|--------------|-------------|
|                                                                     | Project                             |              | Project No. |
| ROBIN LEE ARCHITECTURE                                              | RIALTO DIGITAL ENTERPRISE<br>NENAGH | нив          | 22011       |
| 3 Stukeley Street<br>London<br>WC2B 5LB                             | Client TIPPERARY COUNTY COUNCIL     |              |             |
| T: 020 3368 6724                                                    | Date                                | May 2023     | Drawing No. |
| E: info@robinleearchitecture.com<br>W: www.robinleearchitecture.com | Scale / Format                      | 1:200 / A1   | D.101       |
| vv. www.robinicedrenicecture.com                                    | Drawn / Checked                     | OC/RL        |             |
|                                                                     | Drawing Name<br>Elevation Ashe Ro   | oad_Existing | Issue<br>P1 |