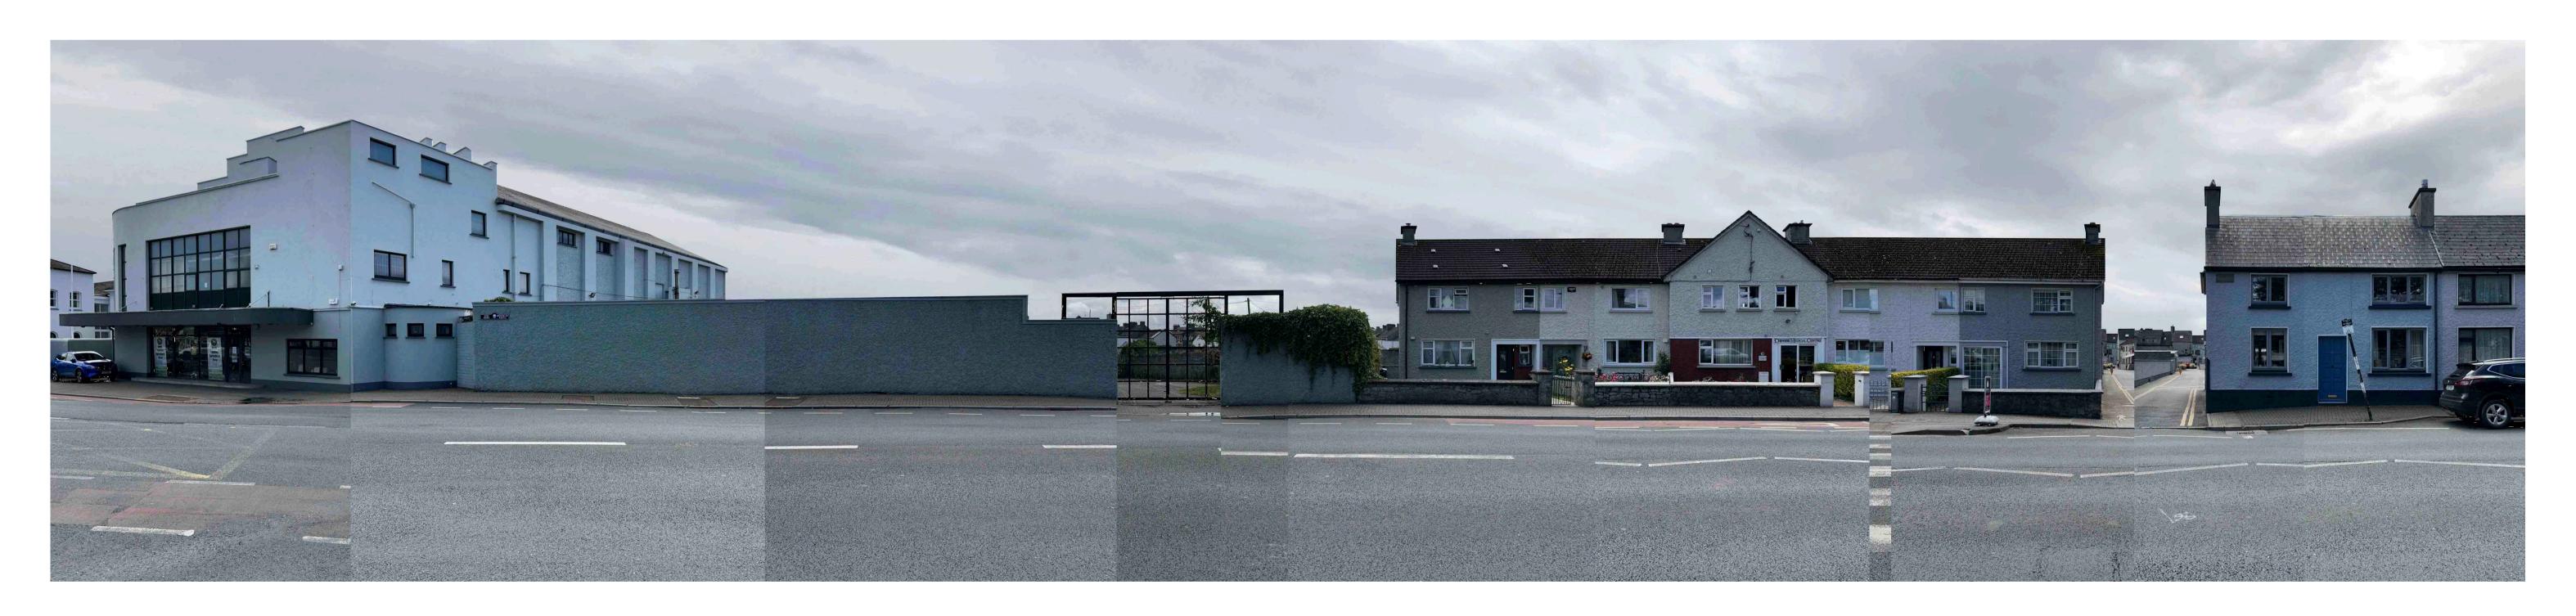

ASHE ROAD CONTEXT ELEVATION \_ EXISTING

SITE ELEVATION \_ EXISTING

| LEAD CONSULTANT / ARCHITECT:   | ROBIN LEE ARCHITECTURE         |
|--------------------------------|--------------------------------|
| QUANTITY SURVEYOR:             | NOLAN CONSTRUCTION CONSULTANTS |
| LANDSCAPE ARCHITECT:           | MITCHELL & ASSOCIATES          |
| STRUCTURAL & CIVIL ENGINEER:   | CORA                           |
| MECHANICAL & ELECTRICAL ENGINE | ER: DELAP & WALLER             |
|                                |                                |
|                                |                                |
|                                |                                |

|                                                                     |                                     | [            | PART 8      |
|---------------------------------------------------------------------|-------------------------------------|--------------|-------------|
|                                                                     | Project                             |              | Project No. |
| ROBIN LEE ARCHITECTURE                                              | RIALTO DIGITAL ENTERPRISE<br>NENAGH | нив          | 22011       |
| 3 Stukeley Street<br>London<br>WC2B 5LB                             | Client TIPPERARY COUNTY COUNCIL     |              |             |
| T: 020 3368 6724                                                    | Date                                | May 2023     | Drawing No. |
| E: info@robinleearchitecture.com<br>W: www.robinleearchitecture.com | Scale / Format                      | 1:200 / A1   | D.101       |
| vv. www.robinicedrenicecture.com                                    | Drawn / Checked                     | OC/RL        |             |
|                                                                     | Drawing Name<br>Elevation Ashe Ro   | oad_Existing | Issue<br>P1 |