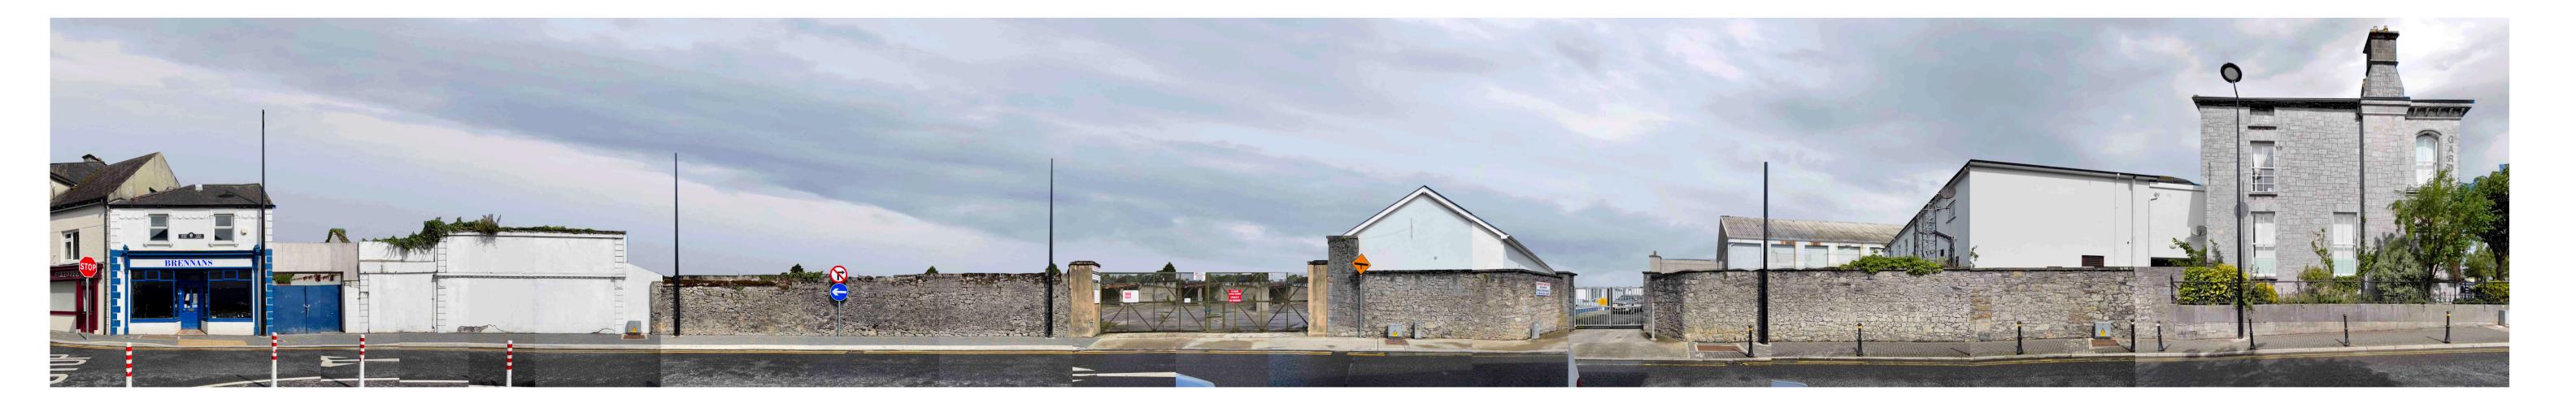

## EMMET PLACE CONTEXT ELEVATION \_ EXISTING

SITE ELEVATION \_ EXISTING

| LEAD CONSULTANT / ARCHITECT:      | ROE |
|-----------------------------------|-----|
| QUANTITY SURVEYOR:                | NOI |
| LANDSCAPE ARCHITECT:              | MIT |
| STRUCTURAL & CIVIL ENGINEER:      | COF |
| MECHANICAL & ELECTRICAL ENGINEER: | DEL |
|                                   |     |
|                                   |     |

|                                               |                                              | F              | PART 8      |
|-----------------------------------------------|----------------------------------------------|----------------|-------------|
|                                               | Project                                      |                | Project No. |
| BIN LEE ARCHITECTURE                          | RIALTO DIGITAL ENTERPRISE HU<br>NENAGH       | 22011          |             |
| ey Street                                     | Client                                       |                |             |
| iLB                                           | TIPPERARY COUN                               |                |             |
| 368 6724                                      | Date                                         | May 2023       | Drawing No. |
| nleearchitecture.com<br>inleearchitecture.com | Scale / Format                               | 1:200 / A1     | D.102       |
|                                               | Drawn / Checked                              | OC / RL        |             |
|                                               | <sub>Drawing Name</sub><br>Elevation Emmet F | Place_Existing | lssue<br>P1 |