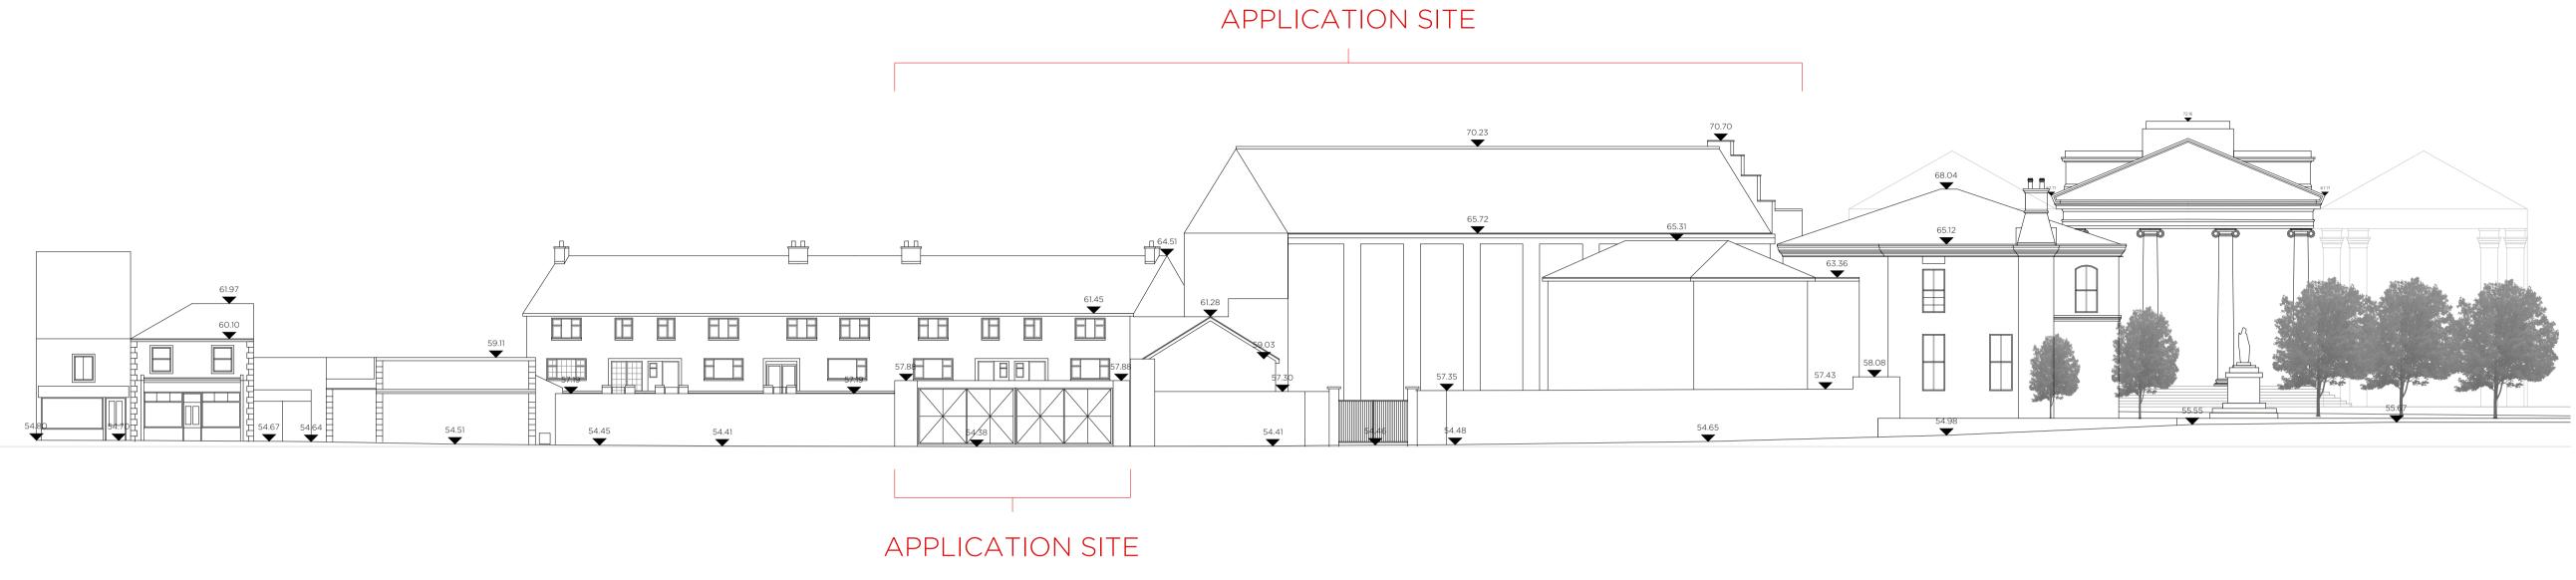

## EMMET PLACE CONTEXT ELEVATION \_ EXISTING

SITE ELEVATION \_ EXISTING

| LEAD CONSULTANT / ARCHITECT:      | ROE |
|-----------------------------------|-----|
| QUANTITY SURVEYOR:                | NOI |
| LANDSCAPE ARCHITECT:              | MIT |
| STRUCTURAL & CIVIL ENGINEER:      | COF |
| MECHANICAL & ELECTRICAL ENGINEER: | DEL |
|                                   |     |
|                                   |     |

|                                               |                                              | F              | PART 8      |
|-----------------------------------------------|----------------------------------------------|----------------|-------------|
|                                               | Project                                      |                | Project No. |
| BIN LEE ARCHITECTURE                          | RIALTO DIGITAL ENTERPRISE HU<br>NENAGH       | 22011          |             |
| ey Street                                     | Client                                       |                |             |
| iLB                                           | TIPPERARY COUN                               |                |             |
| 368 6724                                      | Date                                         | May 2023       | Drawing No. |
| nleearchitecture.com<br>inleearchitecture.com | Scale / Format                               | 1:200 / A1     | D.102       |
|                                               | Drawn / Checked                              | OC / RL        |             |
|                                               | <sub>Drawing Name</sub><br>Elevation Emmet F | Place_Existing | lssue<br>P1 |