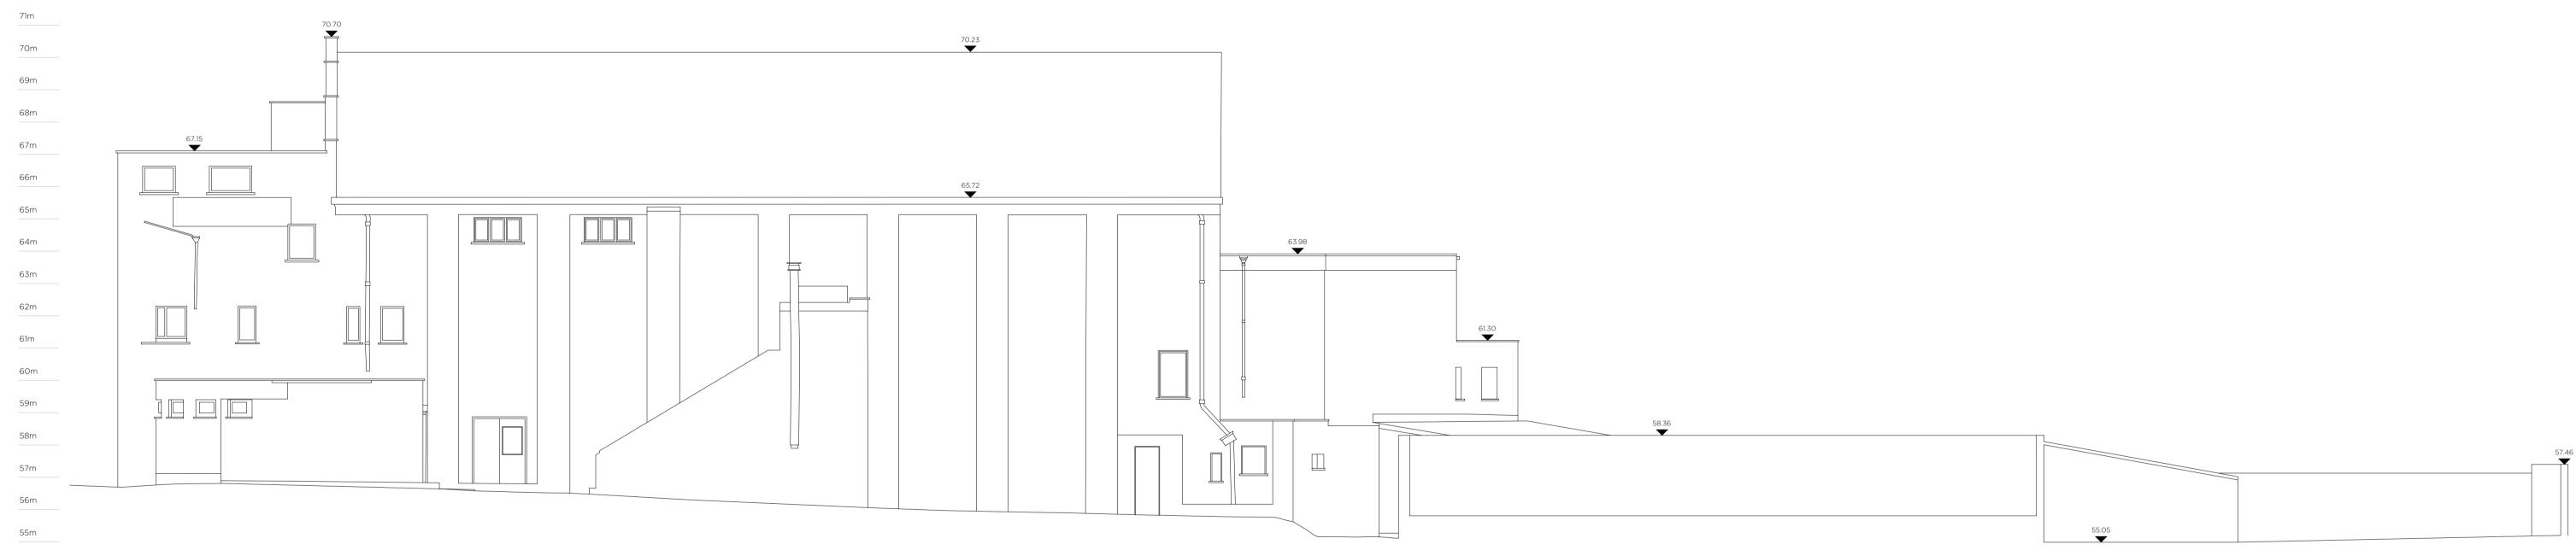

WEST ELEVATION \_ EXISTING

ELEVATIONS \_ EXISTING

|                             | Issue | Description        | Date       | Drawn Check |
|-----------------------------|-------|--------------------|------------|-------------|
| N LEE ARCHITECTURE          | P1    | PART 8 APPLICATION | 01.05.2023 | OC RL       |
| AN CONSTRUCTION CONSULTANTS |       |                    |            |             |
| HELL & ASSOCIATES           |       |                    |            |             |
| 4                           |       |                    |            |             |
| P & WALLER                  |       |                    |            |             |
|                             |       |                    |            |             |
|                             |       |                    |            |             |
|                             |       |                    |            |             |
|                             |       |                    |            |             |

| Scale                                                               |                                         |                 |               |  |
|---------------------------------------------------------------------|-----------------------------------------|-----------------|---------------|--|
|                                                                     |                                         |                 |               |  |
|                                                                     |                                         | F               | PART 8        |  |
|                                                                     | Project                                 |                 | Project No.   |  |
| ROBIN LEE ARCHITECTURE                                              | RIALTO DIGITAL ENTERPRISE HUB<br>NENAGH |                 | 22011         |  |
| 3 Stukeley Street<br>London<br>WC2B 5LB                             | Client<br>TIPPERARY COUNTY COUNCIL      |                 |               |  |
| T: 020 3368 6724                                                    | Date                                    | May 2023        | Drawing No.   |  |
| E: info@robinleearchitecture.com<br>W: www.robinleearchitecture.com | Scale / Format                          | 1:100 / A1      | D.103         |  |
| w. www.robineedchitecture.com                                       | Drawn / Checked                         | OC / RL         |               |  |
|                                                                     | Drawing Name<br>North & West Ele        | vations_Existin | lssue<br>g P1 |  |