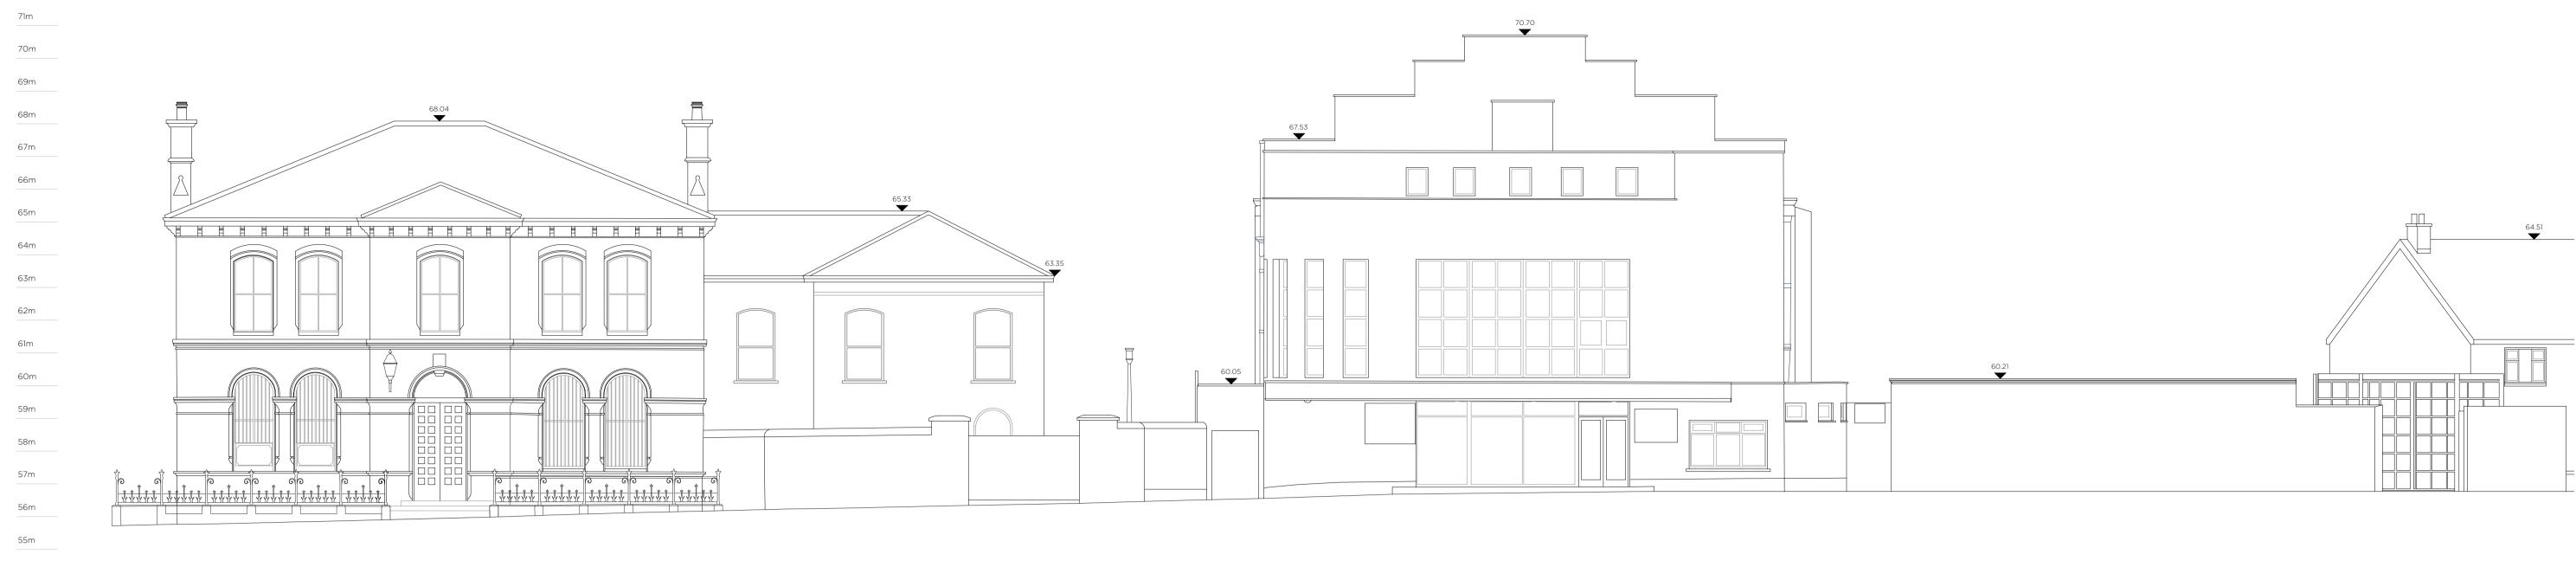

WEST ELEVATION \_ EXISTING

ELEVATIONS \_ EXISTING

|                             | Issue | Description        | Date       | Drawn Check |
|-----------------------------|-------|--------------------|------------|-------------|
| N LEE ARCHITECTURE          | P1    | PART 8 APPLICATION | 01.05.2023 | OC RL       |
| AN CONSTRUCTION CONSULTANTS |       |                    |            |             |
| HELL & ASSOCIATES           |       |                    |            |             |
| 4                           |       |                    |            |             |
| P & WALLER                  |       |                    |            |             |
|                             |       |                    |            |             |
|                             |       |                    |            |             |
|                             |       |                    |            |             |
|                             |       |                    |            |             |

| Scale                                                               |                                         |                 |               |  |
|---------------------------------------------------------------------|-----------------------------------------|-----------------|---------------|--|
|                                                                     |                                         |                 |               |  |
|                                                                     |                                         | F               | PART 8        |  |
|                                                                     | Project                                 |                 | Project No.   |  |
| ROBIN LEE ARCHITECTURE                                              | RIALTO DIGITAL ENTERPRISE HUB<br>NENAGH |                 | 22011         |  |
| 3 Stukeley Street<br>London<br>WC2B 5LB                             | Client<br>TIPPERARY COUNTY COUNCIL      |                 |               |  |
| T: 020 3368 6724                                                    | Date                                    | May 2023        | Drawing No.   |  |
| E: info@robinleearchitecture.com<br>W: www.robinleearchitecture.com | Scale / Format                          | 1:100 / A1      | D.103         |  |
| w. www.robineedchitecture.com                                       | Drawn / Checked                         | OC / RL         |               |  |
|                                                                     | Drawing Name<br>North & West Ele        | vations_Existin | lssue<br>g P1 |  |