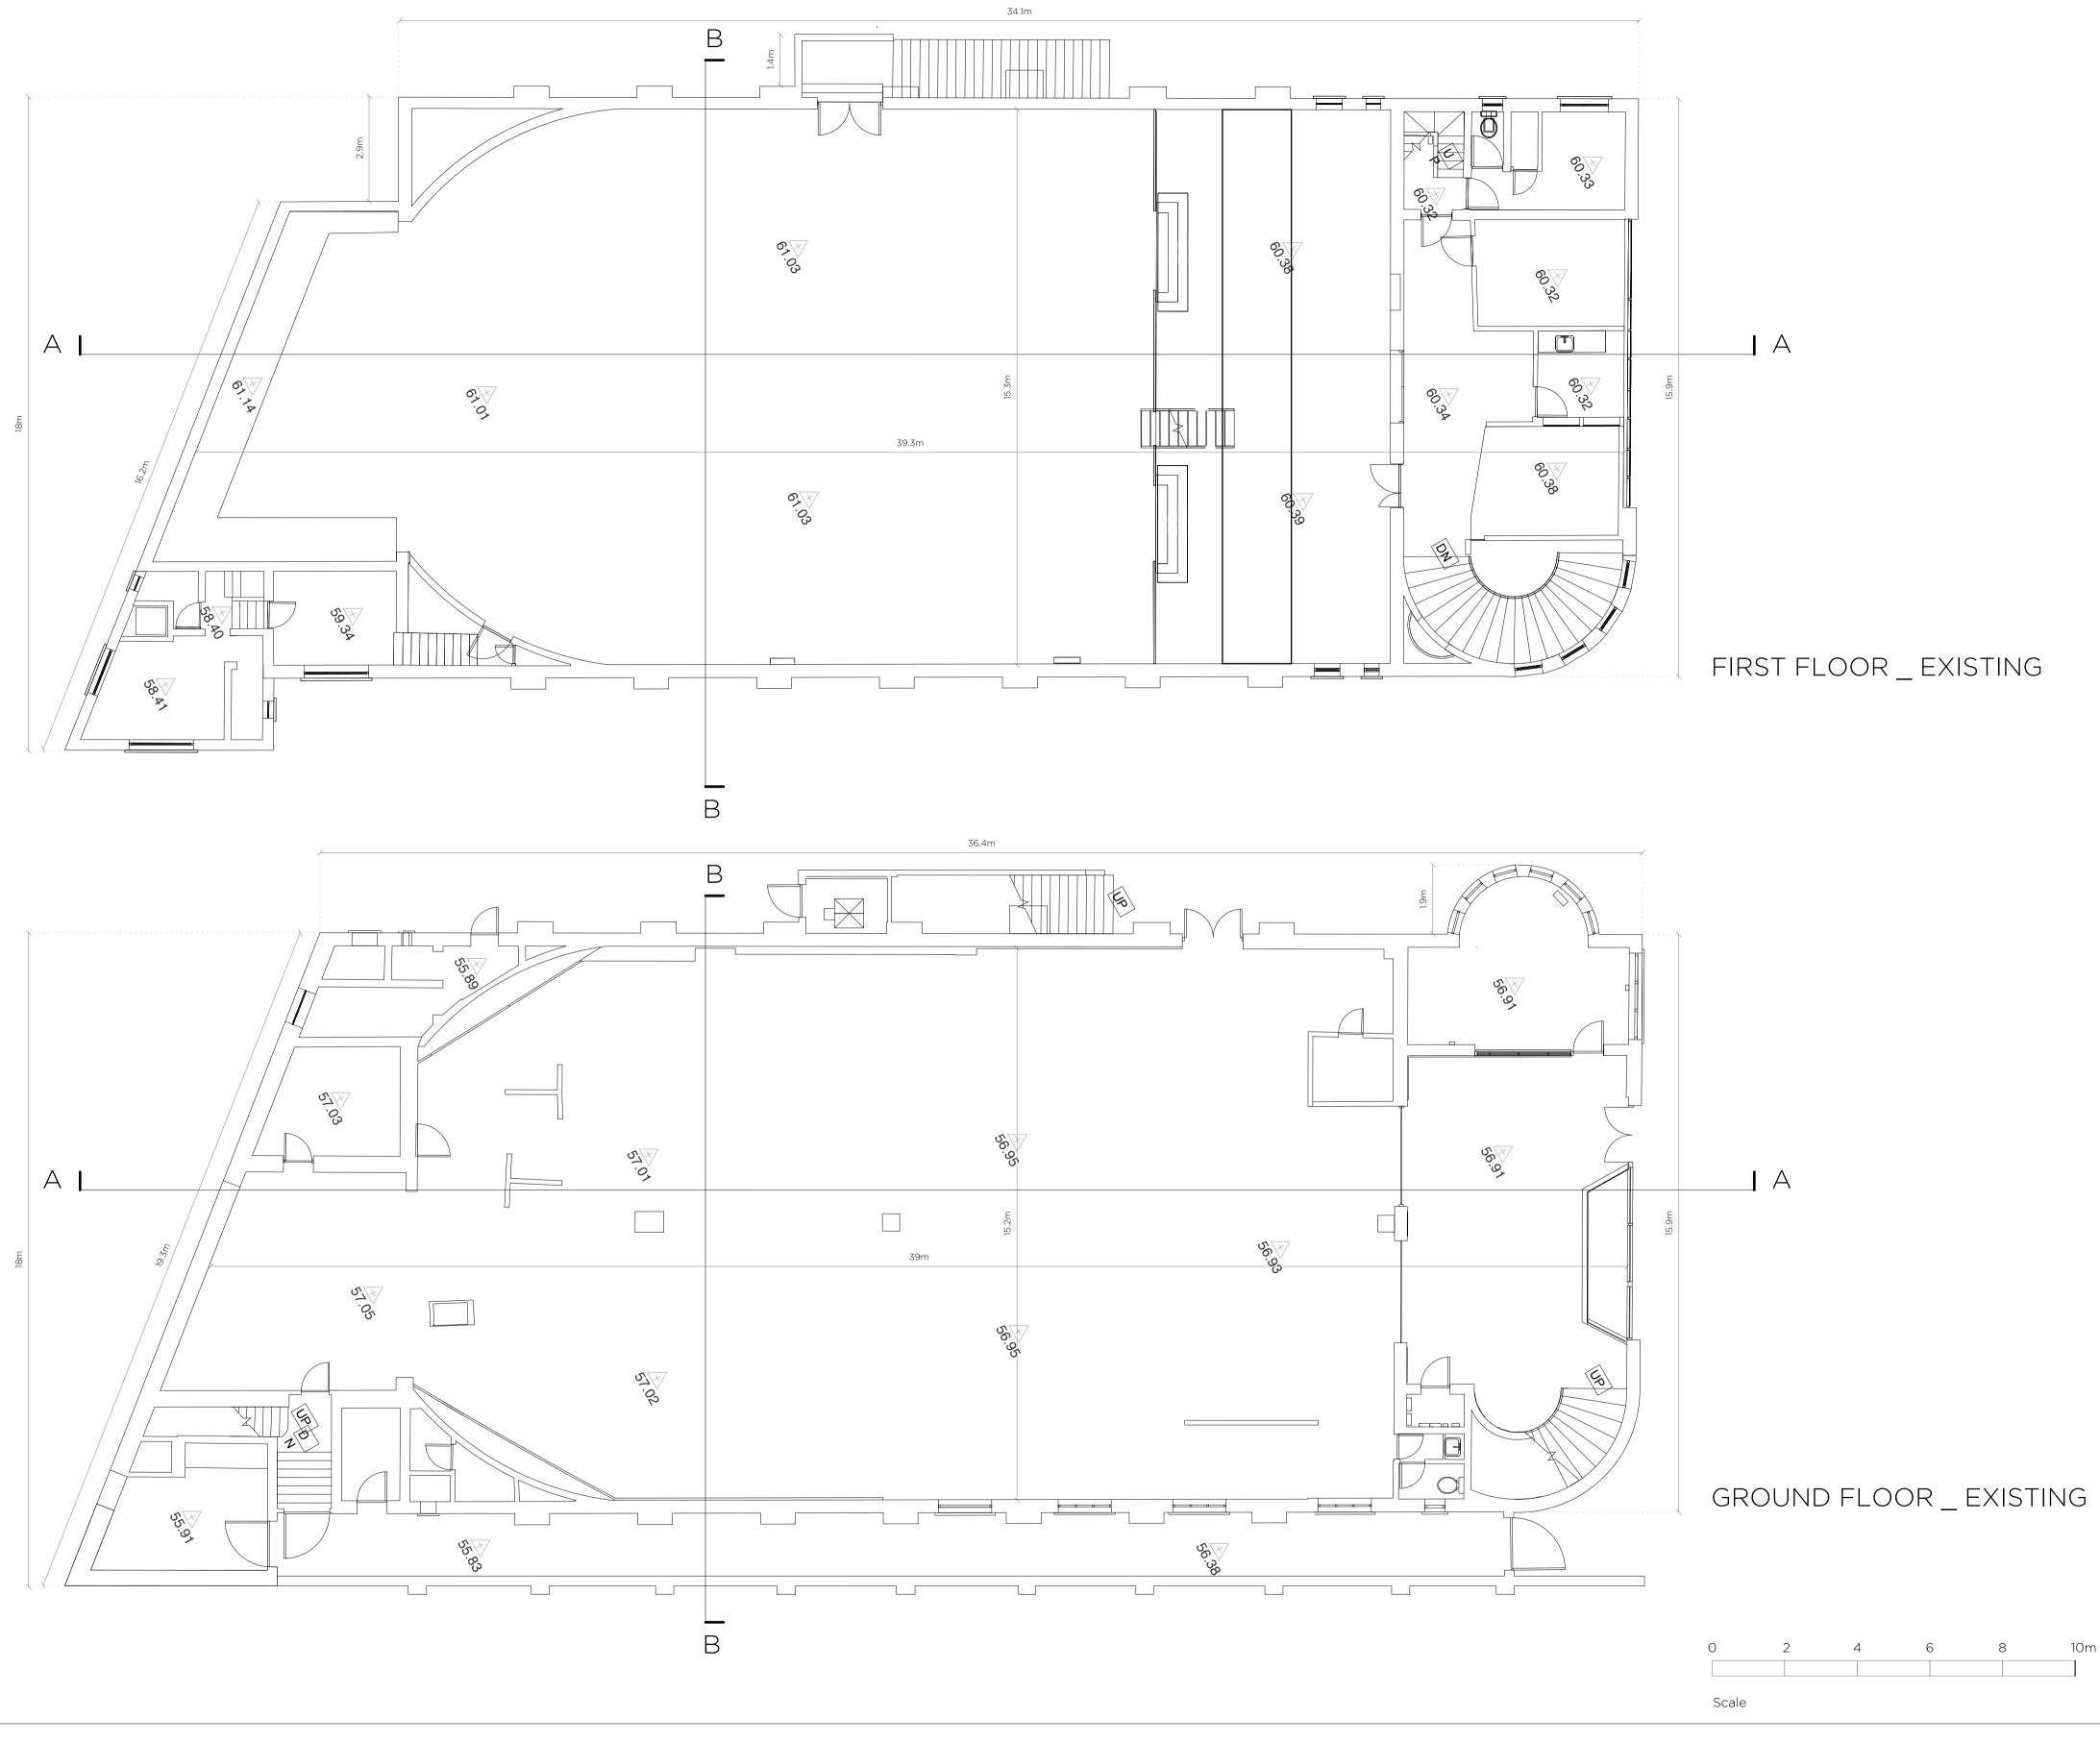

FORMER RIALTO CINEMA \_ EXISTING

| EAD CONSULTANT / ARCHITECT:    | ROBIN LEE ARCHITECTURE         |
|--------------------------------|--------------------------------|
| QUANTITY SURVEYOR:             | NOLAN CONSTRUCTION CONSULTANTS |
| STRUCTURAL & CIVIL ENGINEER:   | CORA                           |
| MECHANICAL & ELECTRICAL ENGINE | ER: DELAP & WALLER             |
|                                |                                |
|                                |                                |
|                                |                                |
|                                |                                |

|                                                                     |                                    | [          | PART 8      |  |
|---------------------------------------------------------------------|------------------------------------|------------|-------------|--|
|                                                                     | Project                            |            | Project No. |  |
| ROBIN LEE ARCHITECTURE                                              | RIALTO DIGITAL ENTERPRISE HUNENAGH | JB         | 22011       |  |
| 3 Stukeley Street<br>London<br>WC2B 5LB                             | Client TIPPERARY COUNTY COUNCIL    |            |             |  |
| T: 020 3368 6724                                                    | Date                               | May 2023   | Drawing No. |  |
| E: info@robinleearchitecture.com<br>W: www.robinleearchitecture.com | Scale / Format                     | 1:100 / A1 | D.105       |  |
| vv. www.robinicearcineecure.com                                     | Drawn / Checked                    | OC/RL      |             |  |
|                                                                     | Drawing Name                       |            | Issue       |  |
|                                                                     | Building Plans Ex                  | kistina    | P1          |  |