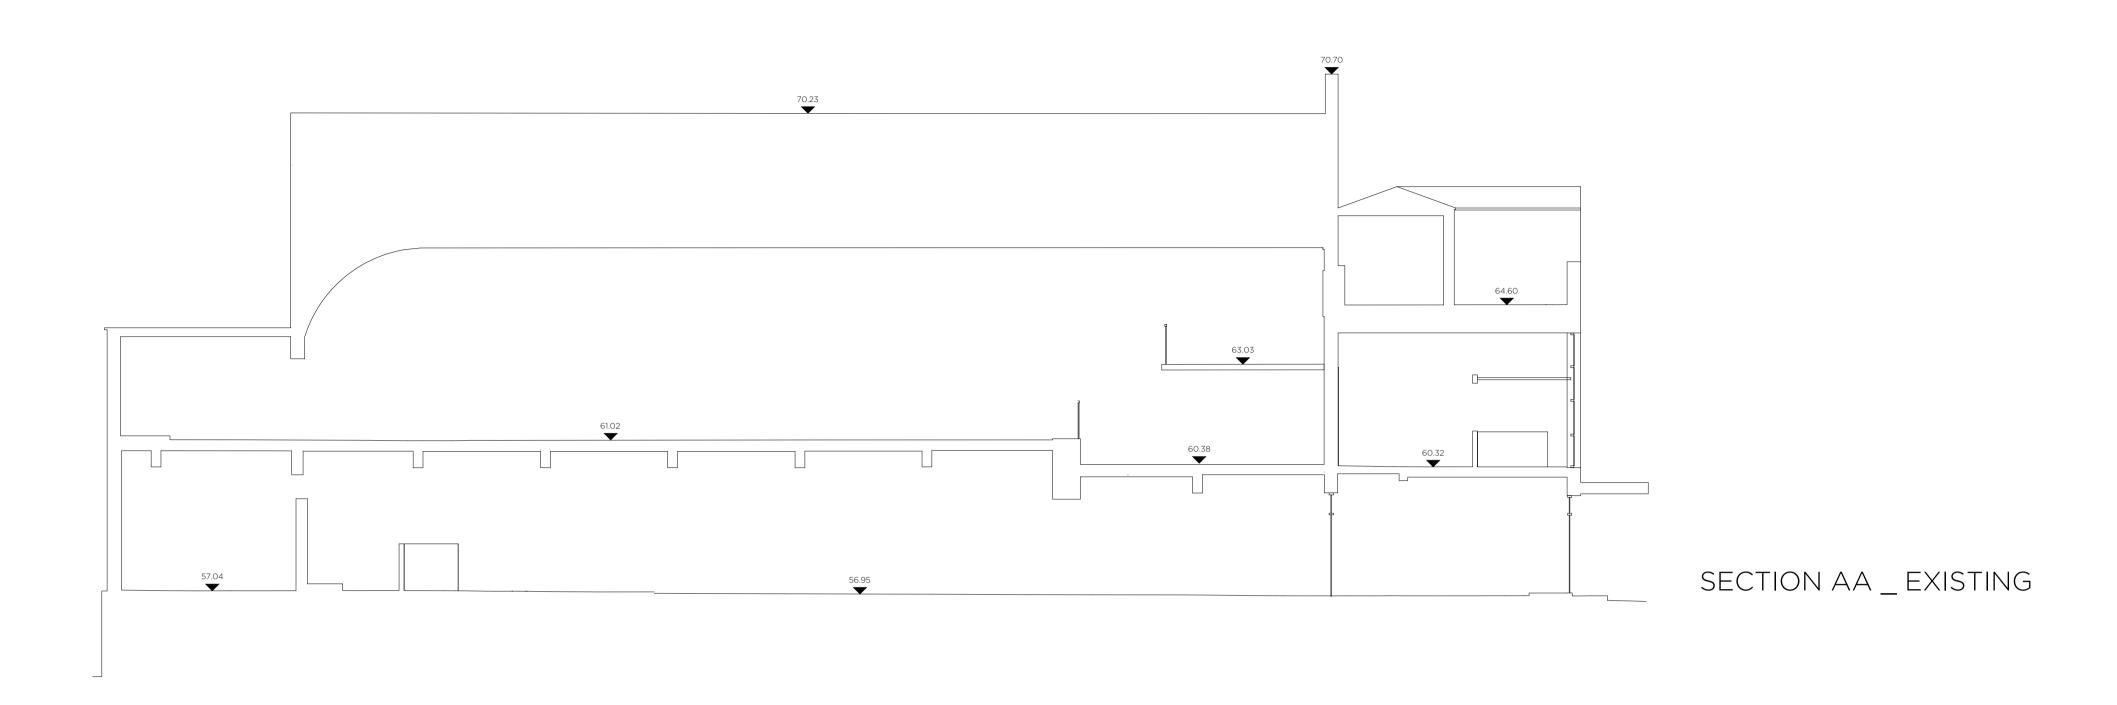

73m
72m
71m
70m
69m
68m
67m
66m
65m
64m
63m
62m
61m
60m
59m
58m

SECTIONS \_ EXISTING

| LEAD CONSULTANT / ARCHITECT:    | ROBIN LEE ARCHITECTURE         |
|---------------------------------|--------------------------------|
| QUANTITY SURVEYOR:              | NOLAN CONSTRUCTION CONSULTANTS |
| STRUCTURAL & CIVIL ENGINEER:    | CORA                           |
| MECHANICAL & ELECTRICAL ENGINEE | r: DELAP & WALLER              |
|                                 |                                |
|                                 |                                |
|                                 |                                |
|                                 |                                |

| ( | C     | 2 | 4 | 6 | 8 | 10n |
|---|-------|---|---|---|---|-----|
|   |       |   |   |   |   |     |
|   | Scale |   |   |   |   |     |

|                                                                  |                                             | F          | PART 8            |
|------------------------------------------------------------------|---------------------------------------------|------------|-------------------|
| ROBIN LEE ARCHITECTURE                                           | Project  RIALTO DIGITAL ENTERPRISE H NENAGH | HUB        | Project No. 22011 |
| 3 Stukeley Street<br>London<br>WC2B 5LB                          | Client TIPPERARY COUNTY COUNCIL             |            | _                 |
| T: 020 3368 6724                                                 | Date                                        | May 2023   | Drawing No.       |
| E: info@robinleearchitecture.com W: www.robinleearchitecture.com | Scale / Format                              | 1:100 / A1 | D.106             |
| w. www.obinectarchitecture.com                                   | Drawn / Checked                             | OC/RL      |                   |
|                                                                  | Drawing Name Cross Sections _ E             | Existing   | Issue<br>P1       |