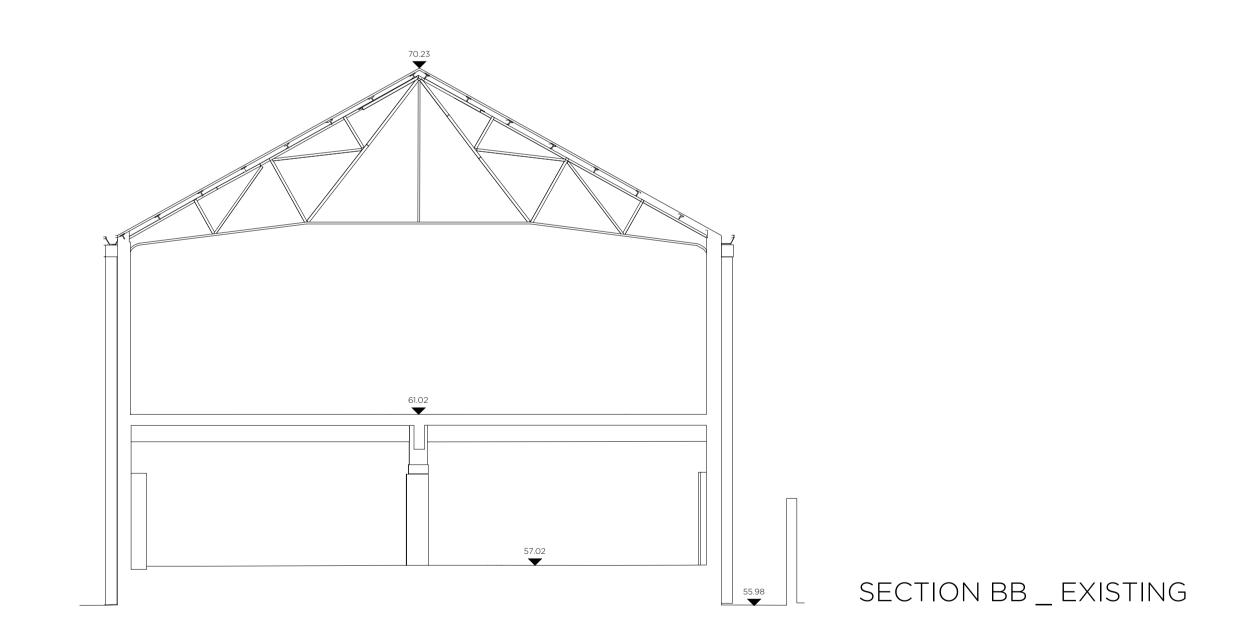

73m
72m
71m
70m
69m
68m
67m
66m
65m
64m
63m
62m
61m
60m
59m
58m

SECTIONS \_ EXISTING

| LEAD CONSULTANT / ARCHITECT:    | ROBIN LEE ARCHITECTURE         |
|---------------------------------|--------------------------------|
| QUANTITY SURVEYOR:              | NOLAN CONSTRUCTION CONSULTANTS |
| STRUCTURAL & CIVIL ENGINEER:    | CORA                           |
| MECHANICAL & ELECTRICAL ENGINEE | r: DELAP & WALLER              |
|                                 |                                |
|                                 |                                |
|                                 |                                |
|                                 |                                |

| ( | C     | 2 | 4 | 6 | 8 | 10n |
|---|-------|---|---|---|---|-----|
|   |       |   |   |   |   |     |
|   | Scale |   |   |   |   |     |

|                                                                  |                                             | F          | PART 8            |
|------------------------------------------------------------------|---------------------------------------------|------------|-------------------|
| ROBIN LEE ARCHITECTURE                                           | Project  RIALTO DIGITAL ENTERPRISE H NENAGH | HUB        | Project No. 22011 |
| 3 Stukeley Street<br>London<br>WC2B 5LB                          | Client TIPPERARY COUNTY COUNCIL             |            | _                 |
| T: 020 3368 6724                                                 | Date                                        | May 2023   | Drawing No.       |
| E: info@robinleearchitecture.com W: www.robinleearchitecture.com | Scale / Format                              | 1:100 / A1 | D.106             |
| w. www.obinectarchitecture.com                                   | Drawn / Checked                             | OC/RL      |                   |
|                                                                  | Drawing Name Cross Sections _ E             | Existing   | Issue<br>P1       |