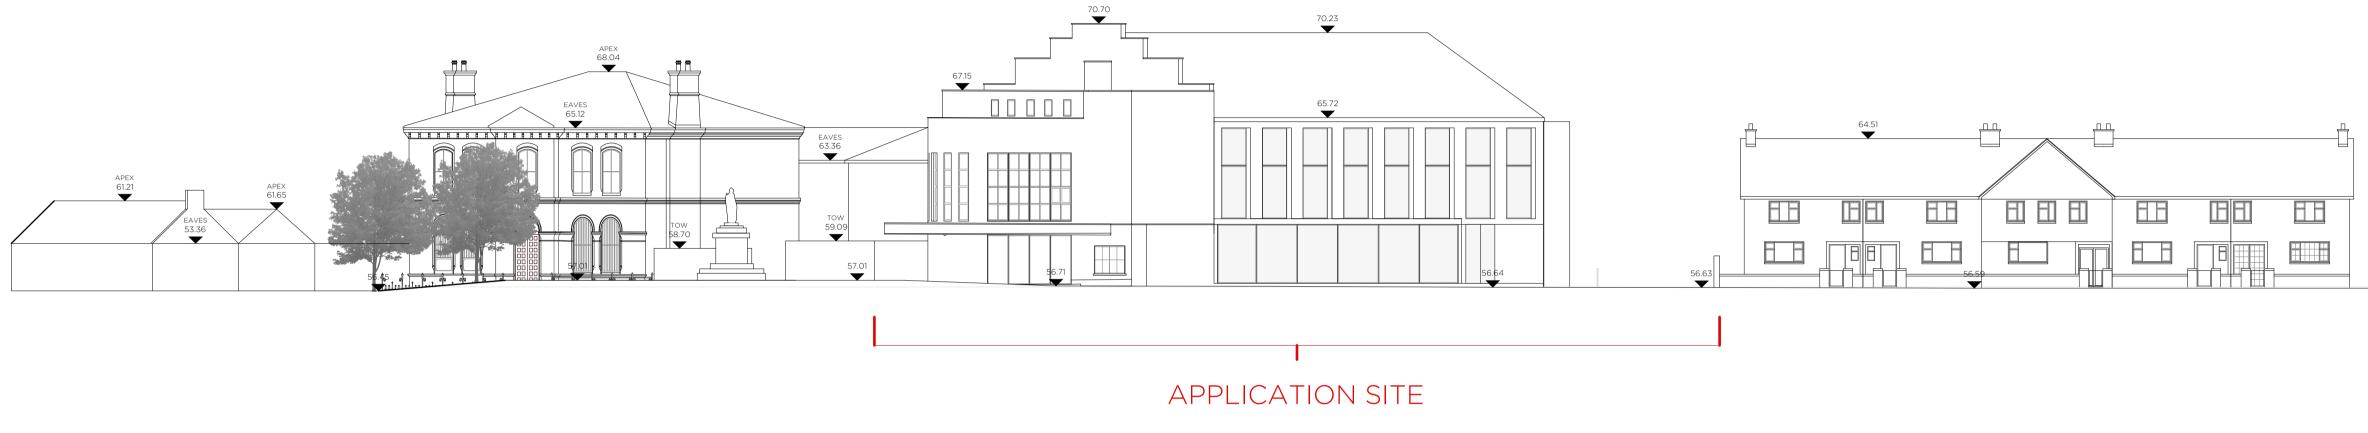

## ASHE ROAD CONTEXT ELEVATION \_ PROPOSED

SITE ELEVATION \_ EXISTING

|                             | Issue | Description         | Date       | Drawn Check |
|-----------------------------|-------|---------------------|------------|-------------|
| N LEE ARCHITECTURE          | P1    | STAGE 1 APPLICATION | 01.05.2023 | OC RL       |
| AN CONSTRUCTION CONSULTANTS |       |                     |            |             |
| HELL & ASSOCIATES           |       |                     |            |             |
| 4                           |       |                     |            |             |
| P & WALLER                  |       |                     |            |             |
|                             |       |                     |            |             |
|                             |       |                     |            |             |
|                             |       |                     |            |             |
|                             |       |                     |            |             |