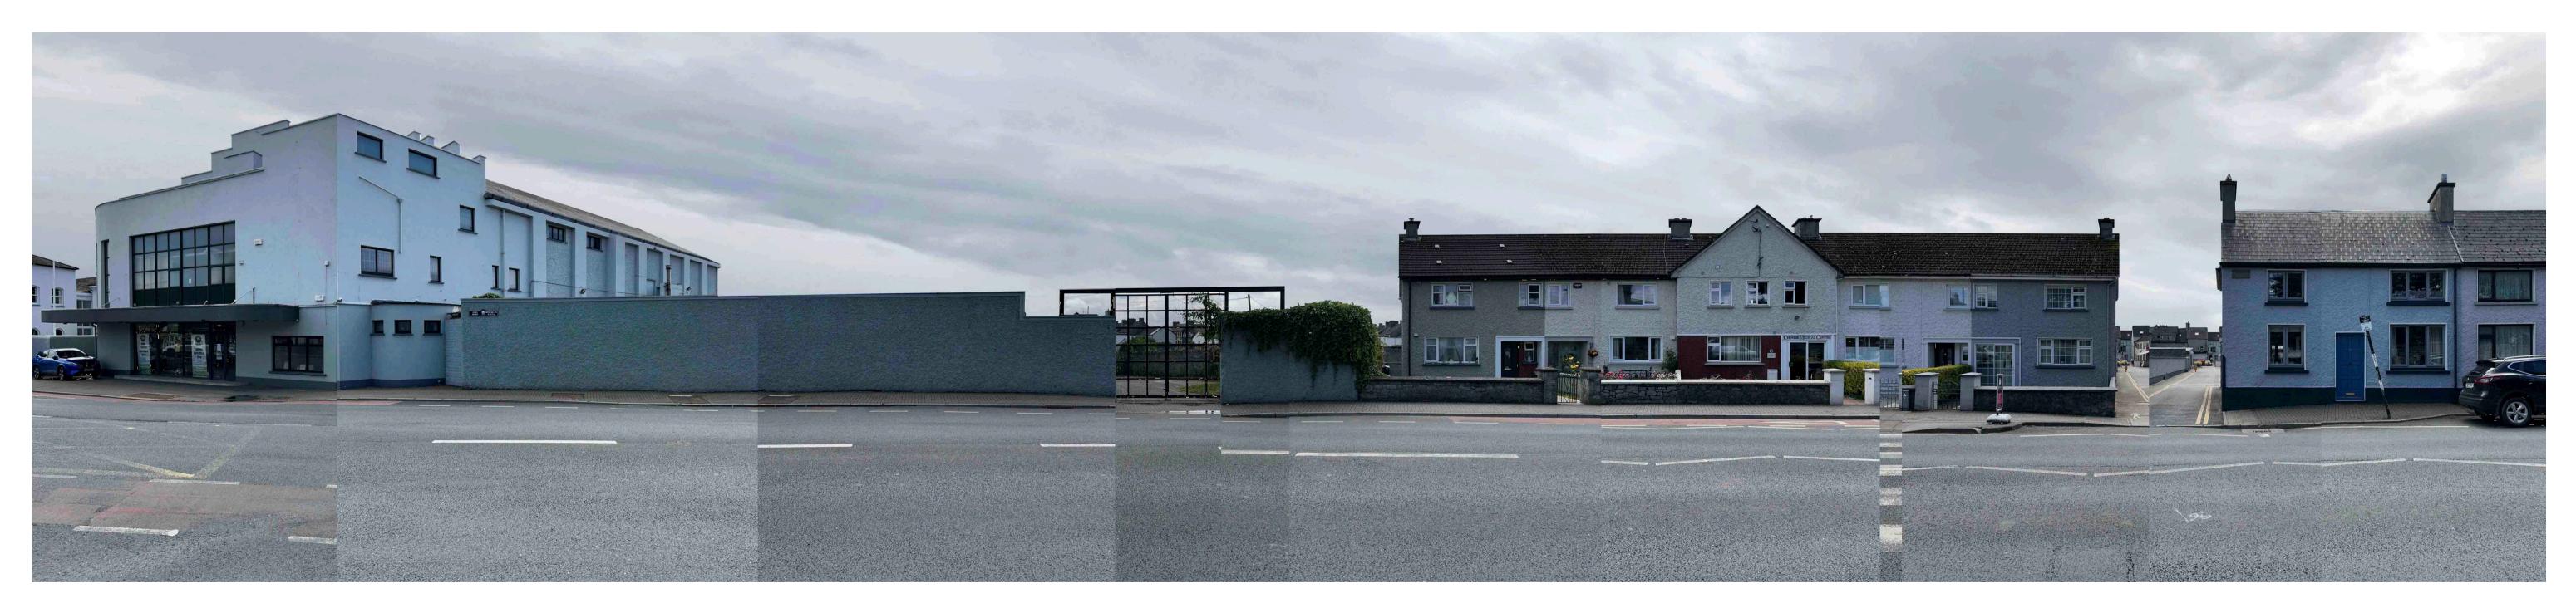

## ASHE ROAD CONTEXT ELEVATION \_ PROPOSED

SITE ELEVATION \_ EXISTING

|                             | Issue | Description         | Date       | Drawn Check |
|-----------------------------|-------|---------------------|------------|-------------|
| N LEE ARCHITECTURE          | P1    | STAGE 1 APPLICATION | 01.05.2023 | OC RL       |
| AN CONSTRUCTION CONSULTANTS |       |                     |            |             |
| HELL & ASSOCIATES           |       |                     |            |             |
| 4                           |       |                     |            |             |
| P & WALLER                  |       |                     |            |             |
|                             |       |                     |            |             |
|                             |       |                     |            |             |
|                             |       |                     |            |             |
|                             |       |                     |            |             |