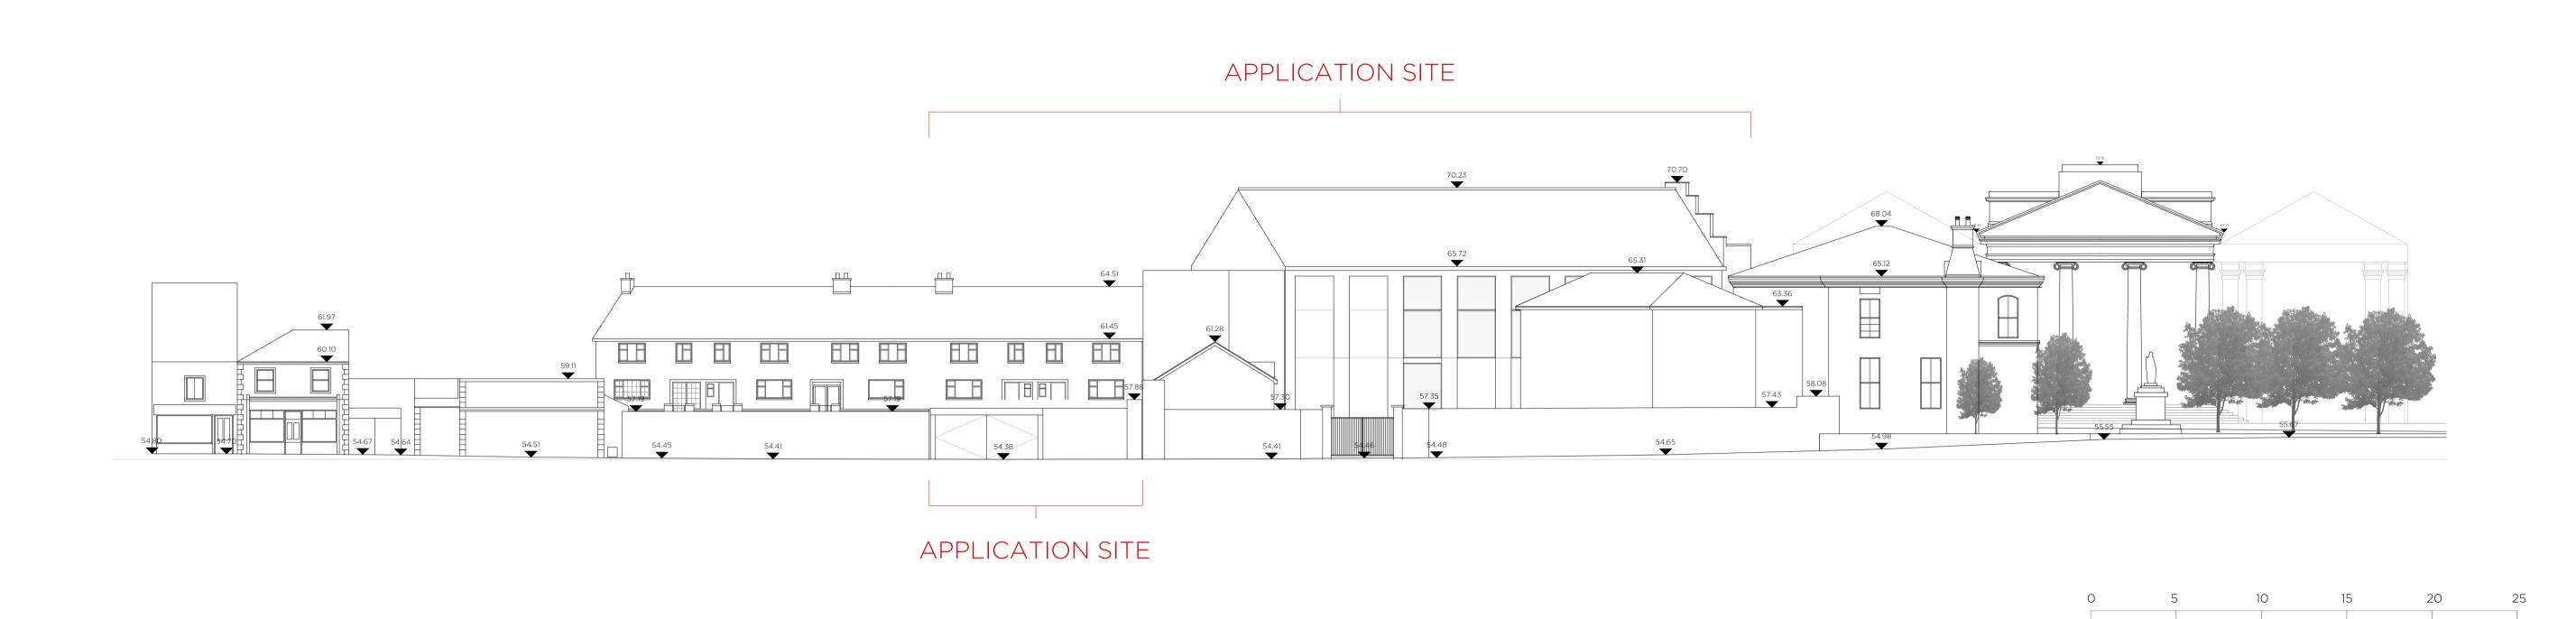

## SITE ELEVATION \_ EXISTING

EMMET PLACE CONTEXT ELEVATION \_ PROPOSED

| LEAD CONSULTANT / ARCHITECT:   | ROBIN LEE ARCHITECTURE         |
|--------------------------------|--------------------------------|
| QUANTITY SURVEYOR:             | NOLAN CONSTRUCTION CONSULTANTS |
| LANDSCAPE ARCHITECT:           | MITCHELL & ASSOCIATES          |
| STRUCTURAL & CIVIL ENGINEER:   | CORA                           |
| MECHANICAL & ELECTRICAL ENGINE | ER: DELAP & WALLER             |
|                                |                                |
|                                |                                |
|                                |                                |
|                                |                                |

|                                                                                         |                                     | Ρ.               | ART 8       |
|-----------------------------------------------------------------------------------------|-------------------------------------|------------------|-------------|
|                                                                                         | Project                             |                  | Project No. |
| ROBIN LEE ARCHITECTURE                                                                  | RIALTO DIGITAL ENTERPRISE<br>NENAGH | нив              | 22011       |
| 3 Stukeley Street<br>London<br>WC2B 5LB                                                 | Client TIPPERARY COUNTY COUNCIL     |                  |             |
| T: 020 3368 6724<br>E: info@robinleearchitecture.com<br>W: www.robinleearchitecture.com | Date                                | May 2023         | Drawing No. |
|                                                                                         | Scale / Format                      | 1:200 / A1       | D.202       |
| vv. www.robinicedrenicecture.com                                                        | Drawn / Checked                     | OC/RL            |             |
|                                                                                         | Drawing Name<br>Elevation Emmet     | : Place_Proposed | Issue<br>P1 |