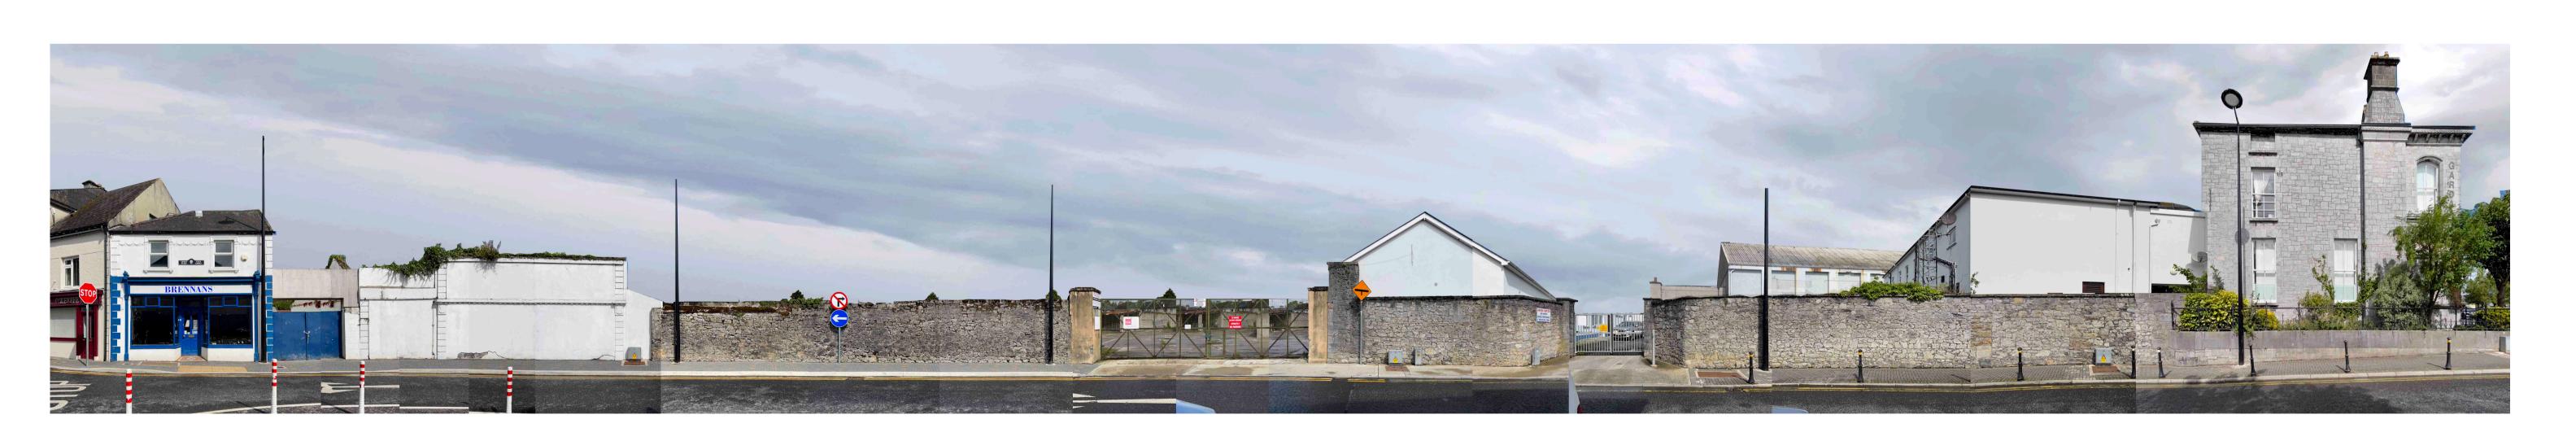

## SITE ELEVATION \_ EXISTING

EMMET PLACE CONTEXT ELEVATION \_ PROPOSED

| LEAD CONSULTANT / ARCHITECT:   | ROBIN LEE ARCHITECTURE         |
|--------------------------------|--------------------------------|
| QUANTITY SURVEYOR:             | NOLAN CONSTRUCTION CONSULTANTS |
| LANDSCAPE ARCHITECT:           | MITCHELL & ASSOCIATES          |
| STRUCTURAL & CIVIL ENGINEER:   | CORA                           |
| MECHANICAL & ELECTRICAL ENGINE | ER: DELAP & WALLER             |
|                                |                                |
|                                |                                |
|                                |                                |
|                                |                                |