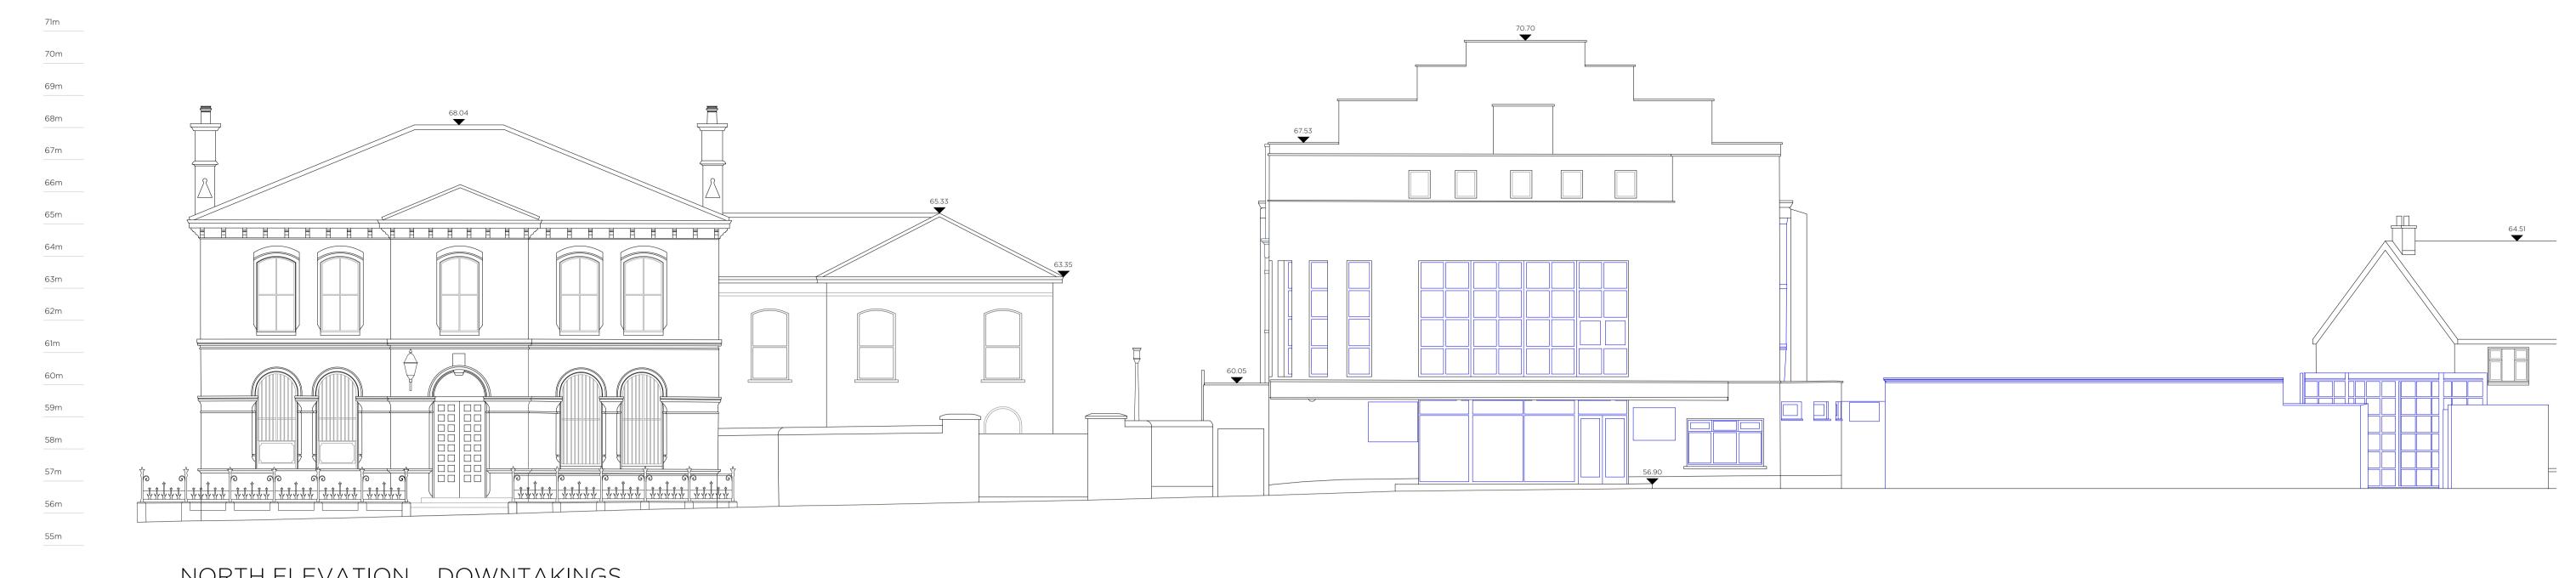

NORTH ELEVATION \_ DOWNTAKINGS

BLUE LINES DENOTE DEMOLITIONS AND DOWNTAKINGS BLUE HATCH DENOTE EXISTING BUILDING FABRIC REMOVED

ELEVATIONS \_ DOWNTAKINGS

| 7 | Comhairle Contae Thiobraid Árann<br>Tipperary County Council |
|---|--------------------------------------------------------------|
|   |                                                              |