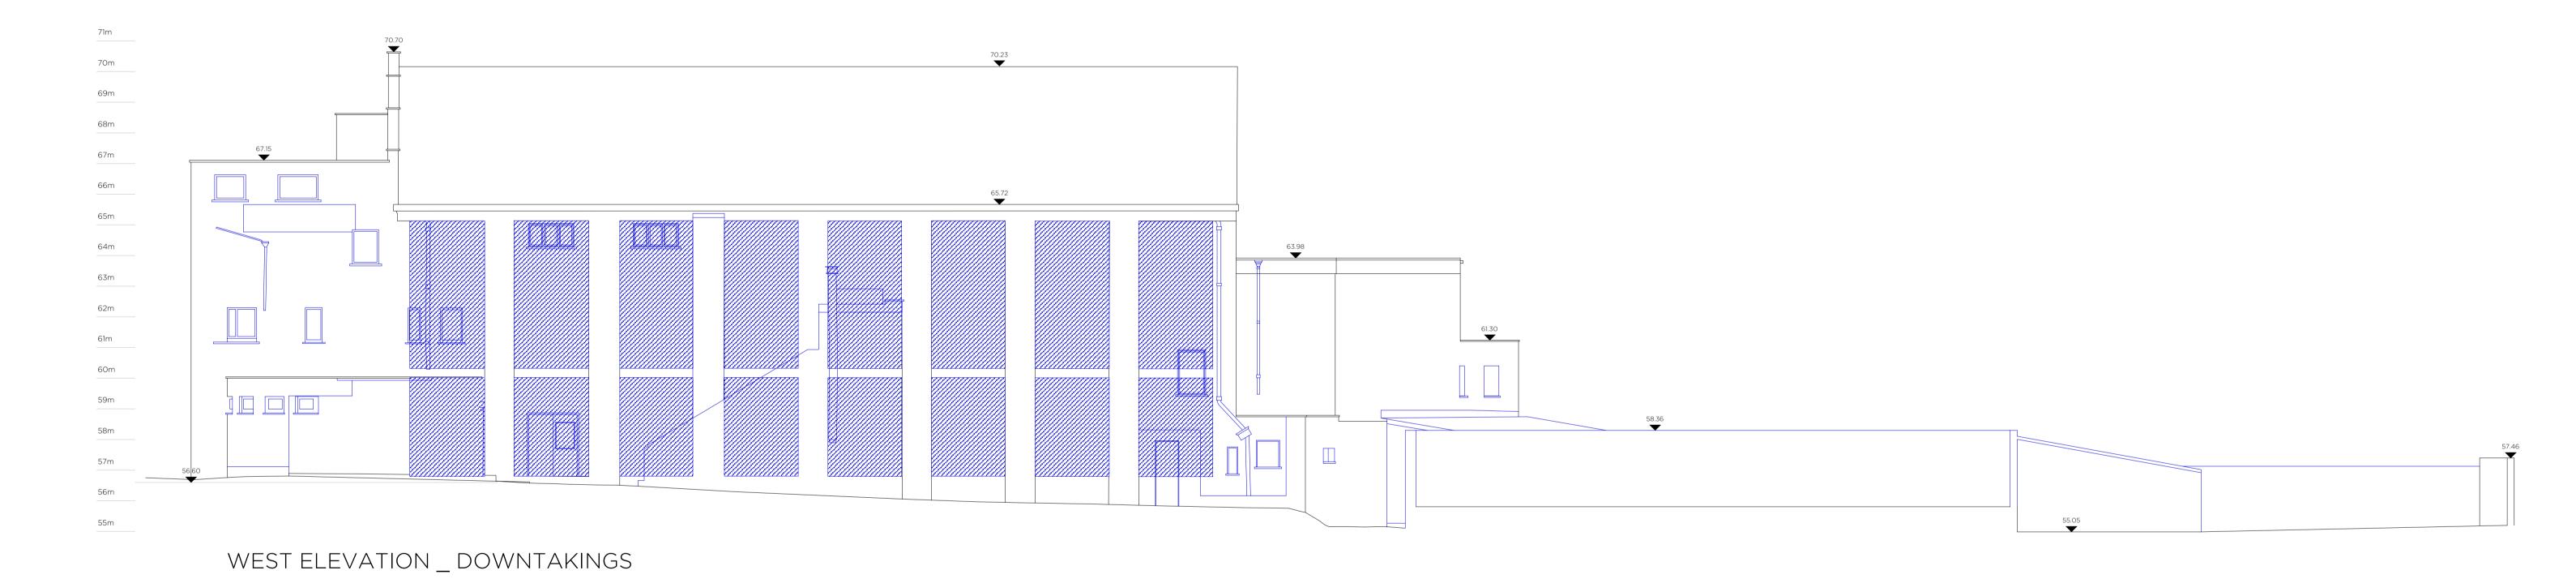

NORTH ELEVATION \_ DOWNTAKINGS

BLUE LINES DENOTE DEMOLITIONS AND DOWNTAKINGS BLUE HATCH DENOTE EXISTING BUILDING FABRIC REMOVED

ELEVATIONS \_ DOWNTAKINGS

| 7 | Comhairle Contae Thiobraid Árann<br>Tipperary County Council |
|---|--------------------------------------------------------------|
|   |                                                              |