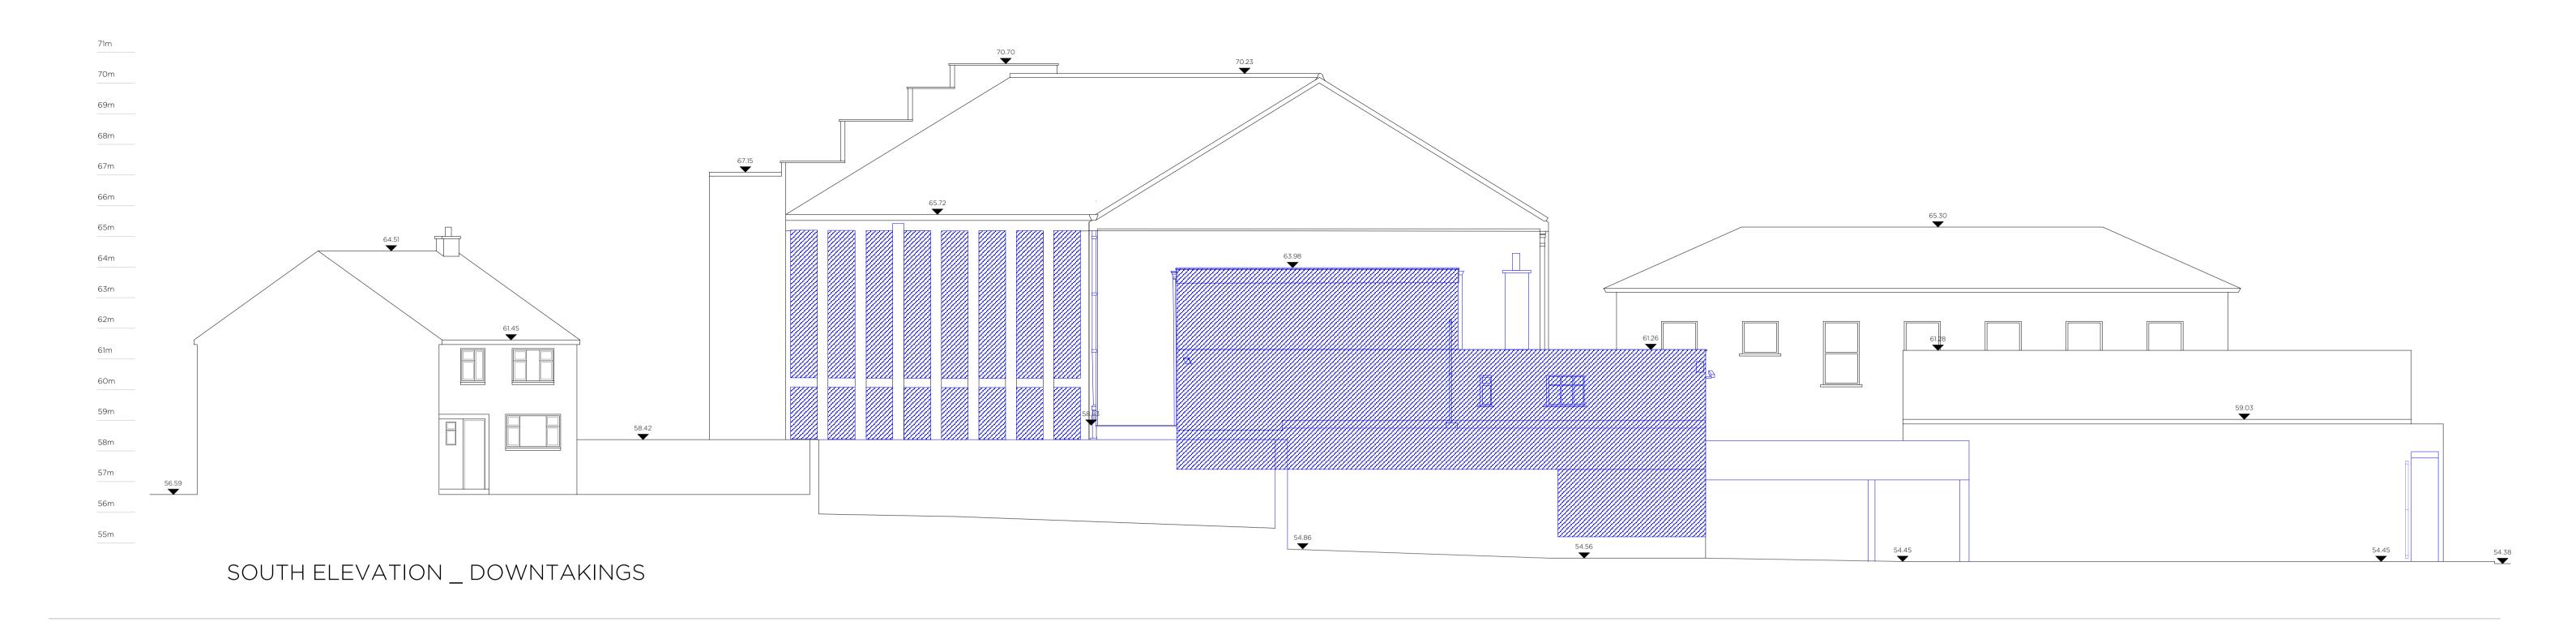

EAST ELEVATION \_ DOWNTAKINGS

BLUE LINES DENOTE DEMOLITIONS AND DOWNTAKINGS
BLUE HATCH DENOTE EXISTING BUILDING FABRIC REMOVED

ELEVATIONS \_ DOWNTAKINGS

| ART 8 APPLICATION | 01.05.0007 | $\overline{}$ | _  |
|-------------------|------------|---------------|----|
|                   | 01.05.2023 | OC            | RL |
|                   |            |               |    |
|                   |            |               |    |
|                   |            |               |    |
|                   |            |               |    |
|                   |            |               |    |
|                   |            |               |    |
|                   |            |               |    |
|                   |            |               |    |
|                   |            |               |    |