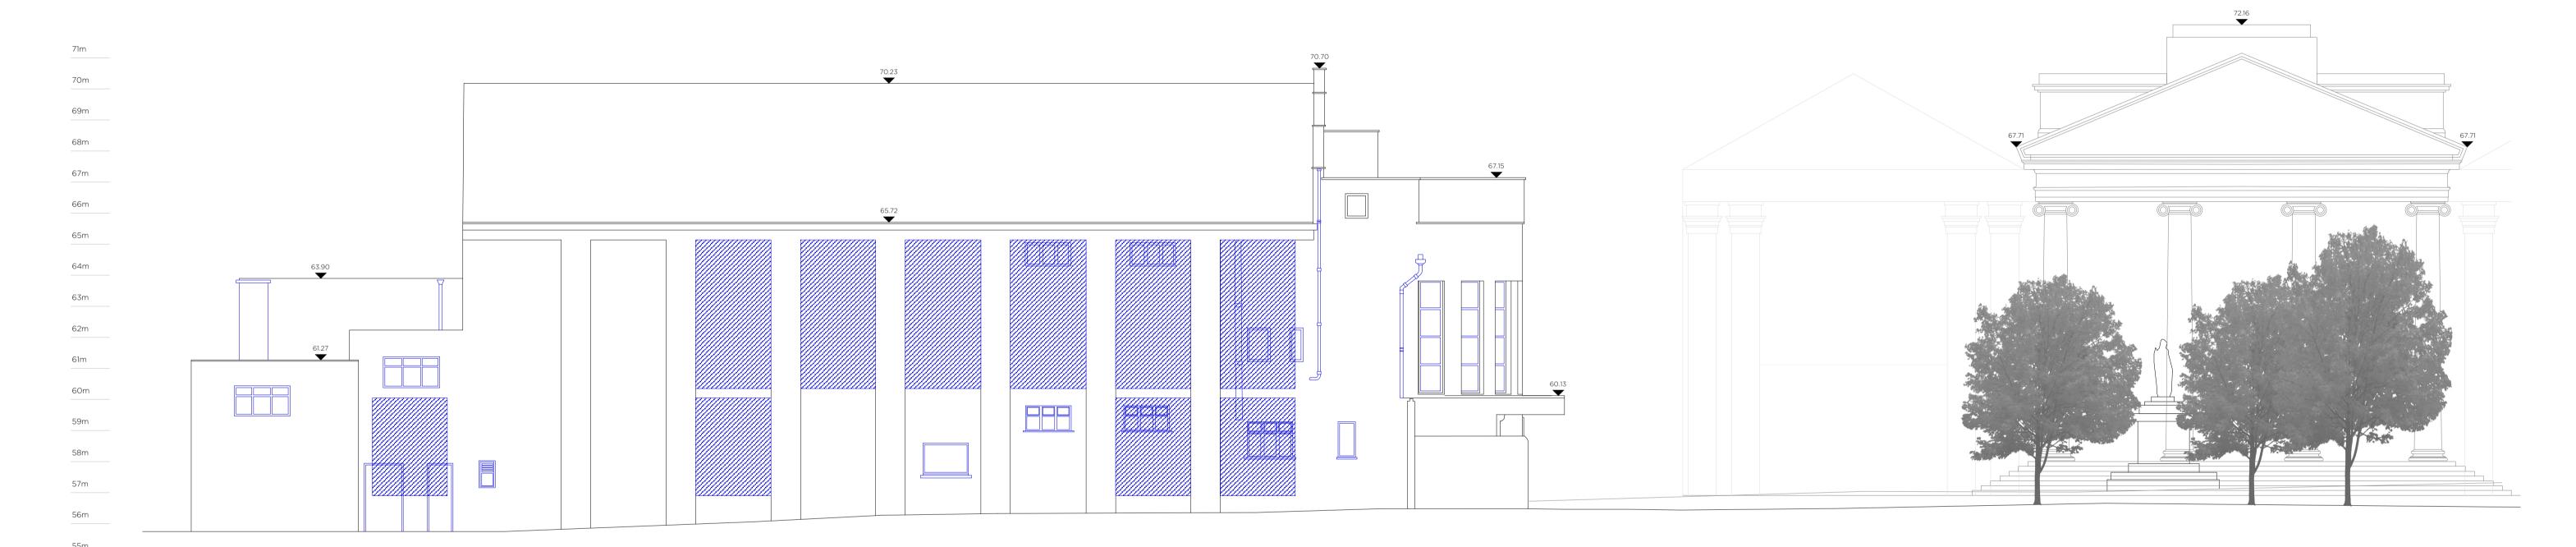

EAST ELEVATION \_ DOWNTAKINGS

BLUE LINES DENOTE DEMOLITIONS AND DOWNTAKINGS
BLUE HATCH DENOTE EXISTING BUILDING FABRIC REMOVED

ELEVATIONS \_ DOWNTAKINGS

| ART 8 APPLICATION | 01.05.0007 | $\overline{}$ | _  |
|-------------------|------------|---------------|----|
|                   | 01.05.2023 | OC            | RL |
|                   |            |               |    |
|                   |            |               |    |
|                   |            |               |    |
|                   |            |               |    |
|                   |            |               |    |
|                   |            |               |    |
|                   |            |               |    |
|                   |            |               |    |
|                   |            |               |    |