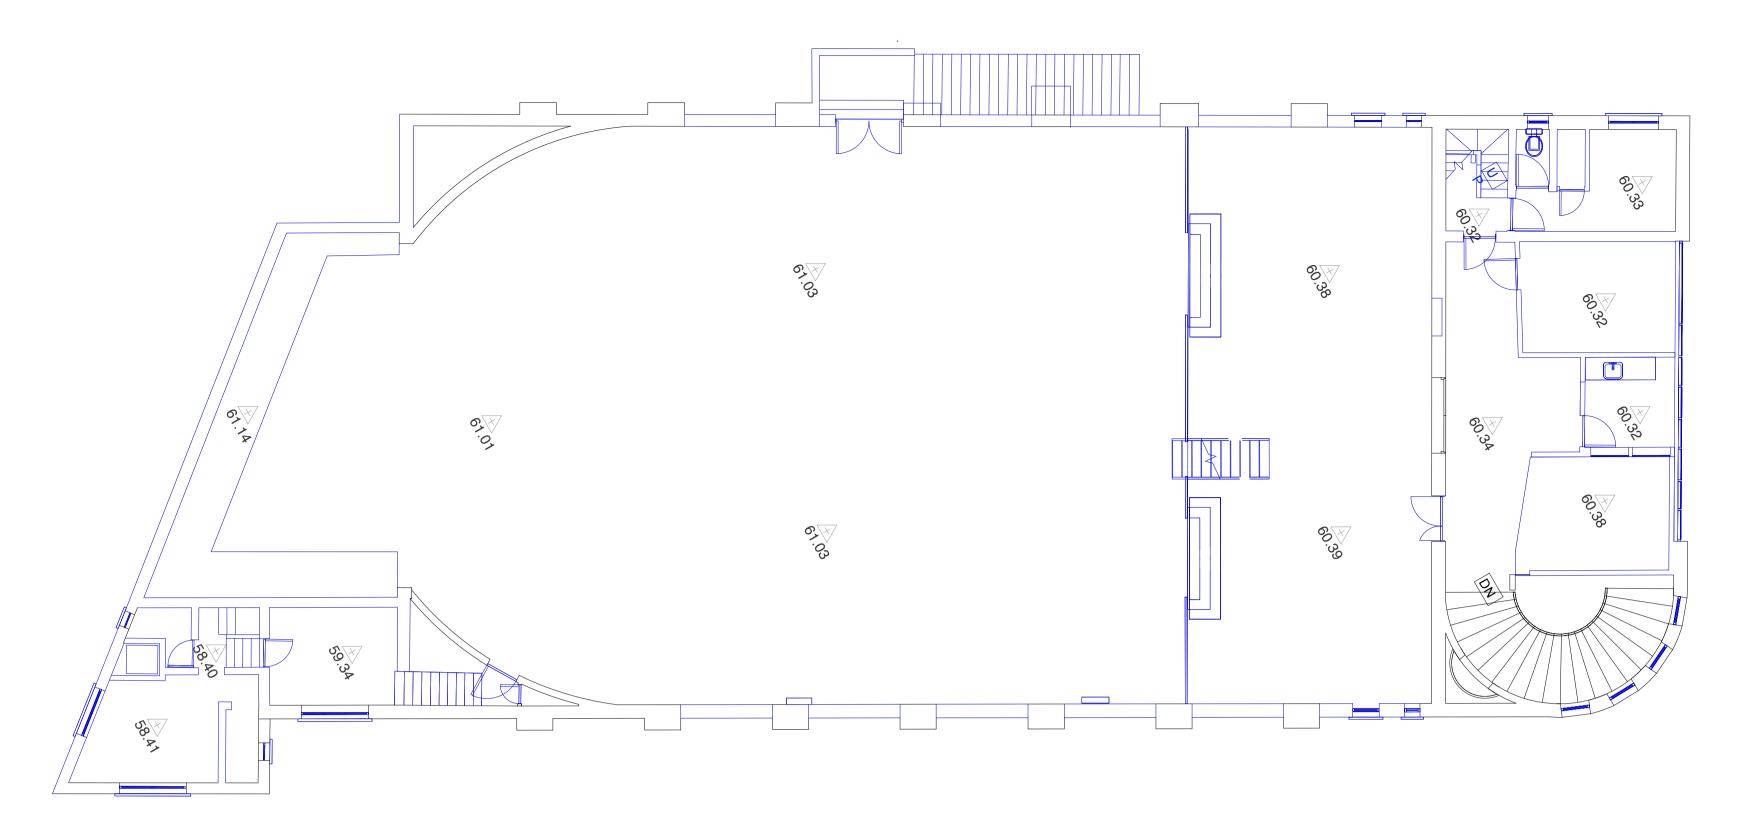

FIRST FLOOR \_ DOWNTAKINGS

GROUND FLOOR \_ DOWNTAKINGS

BLUE LINES DENOTE DEMOLITIONS AND DOWNTAKINGS

| LEAD CONSULTANT / ARCHITECT:   | ROBIN LEE ARCHITECTURE         |
|--------------------------------|--------------------------------|
| QUANTITY SURVEYOR:             | NOLAN CONSTRUCTION CONSULTANTS |
| STRUCTURAL & CIVIL ENGINEER:   | CORA                           |
| MECHANICAL & ELECTRICAL ENGINE |                                |
| MECHANICAL & ELECTRICAL ENGINE | ER: DELAP & WALLER             |
| MECHANICAL & ELECTRICAL ENGINE | ER: DELAP & WALLER             |
| MECHANICAL & ELECTRICAL ENGINE | ER: DELAP & WALLER             |
| MECHANICAL & ELECTRICAL ENGINE | ER: DELAP & WALLER             |

Drawing Name Building Plans \_ Downtakings