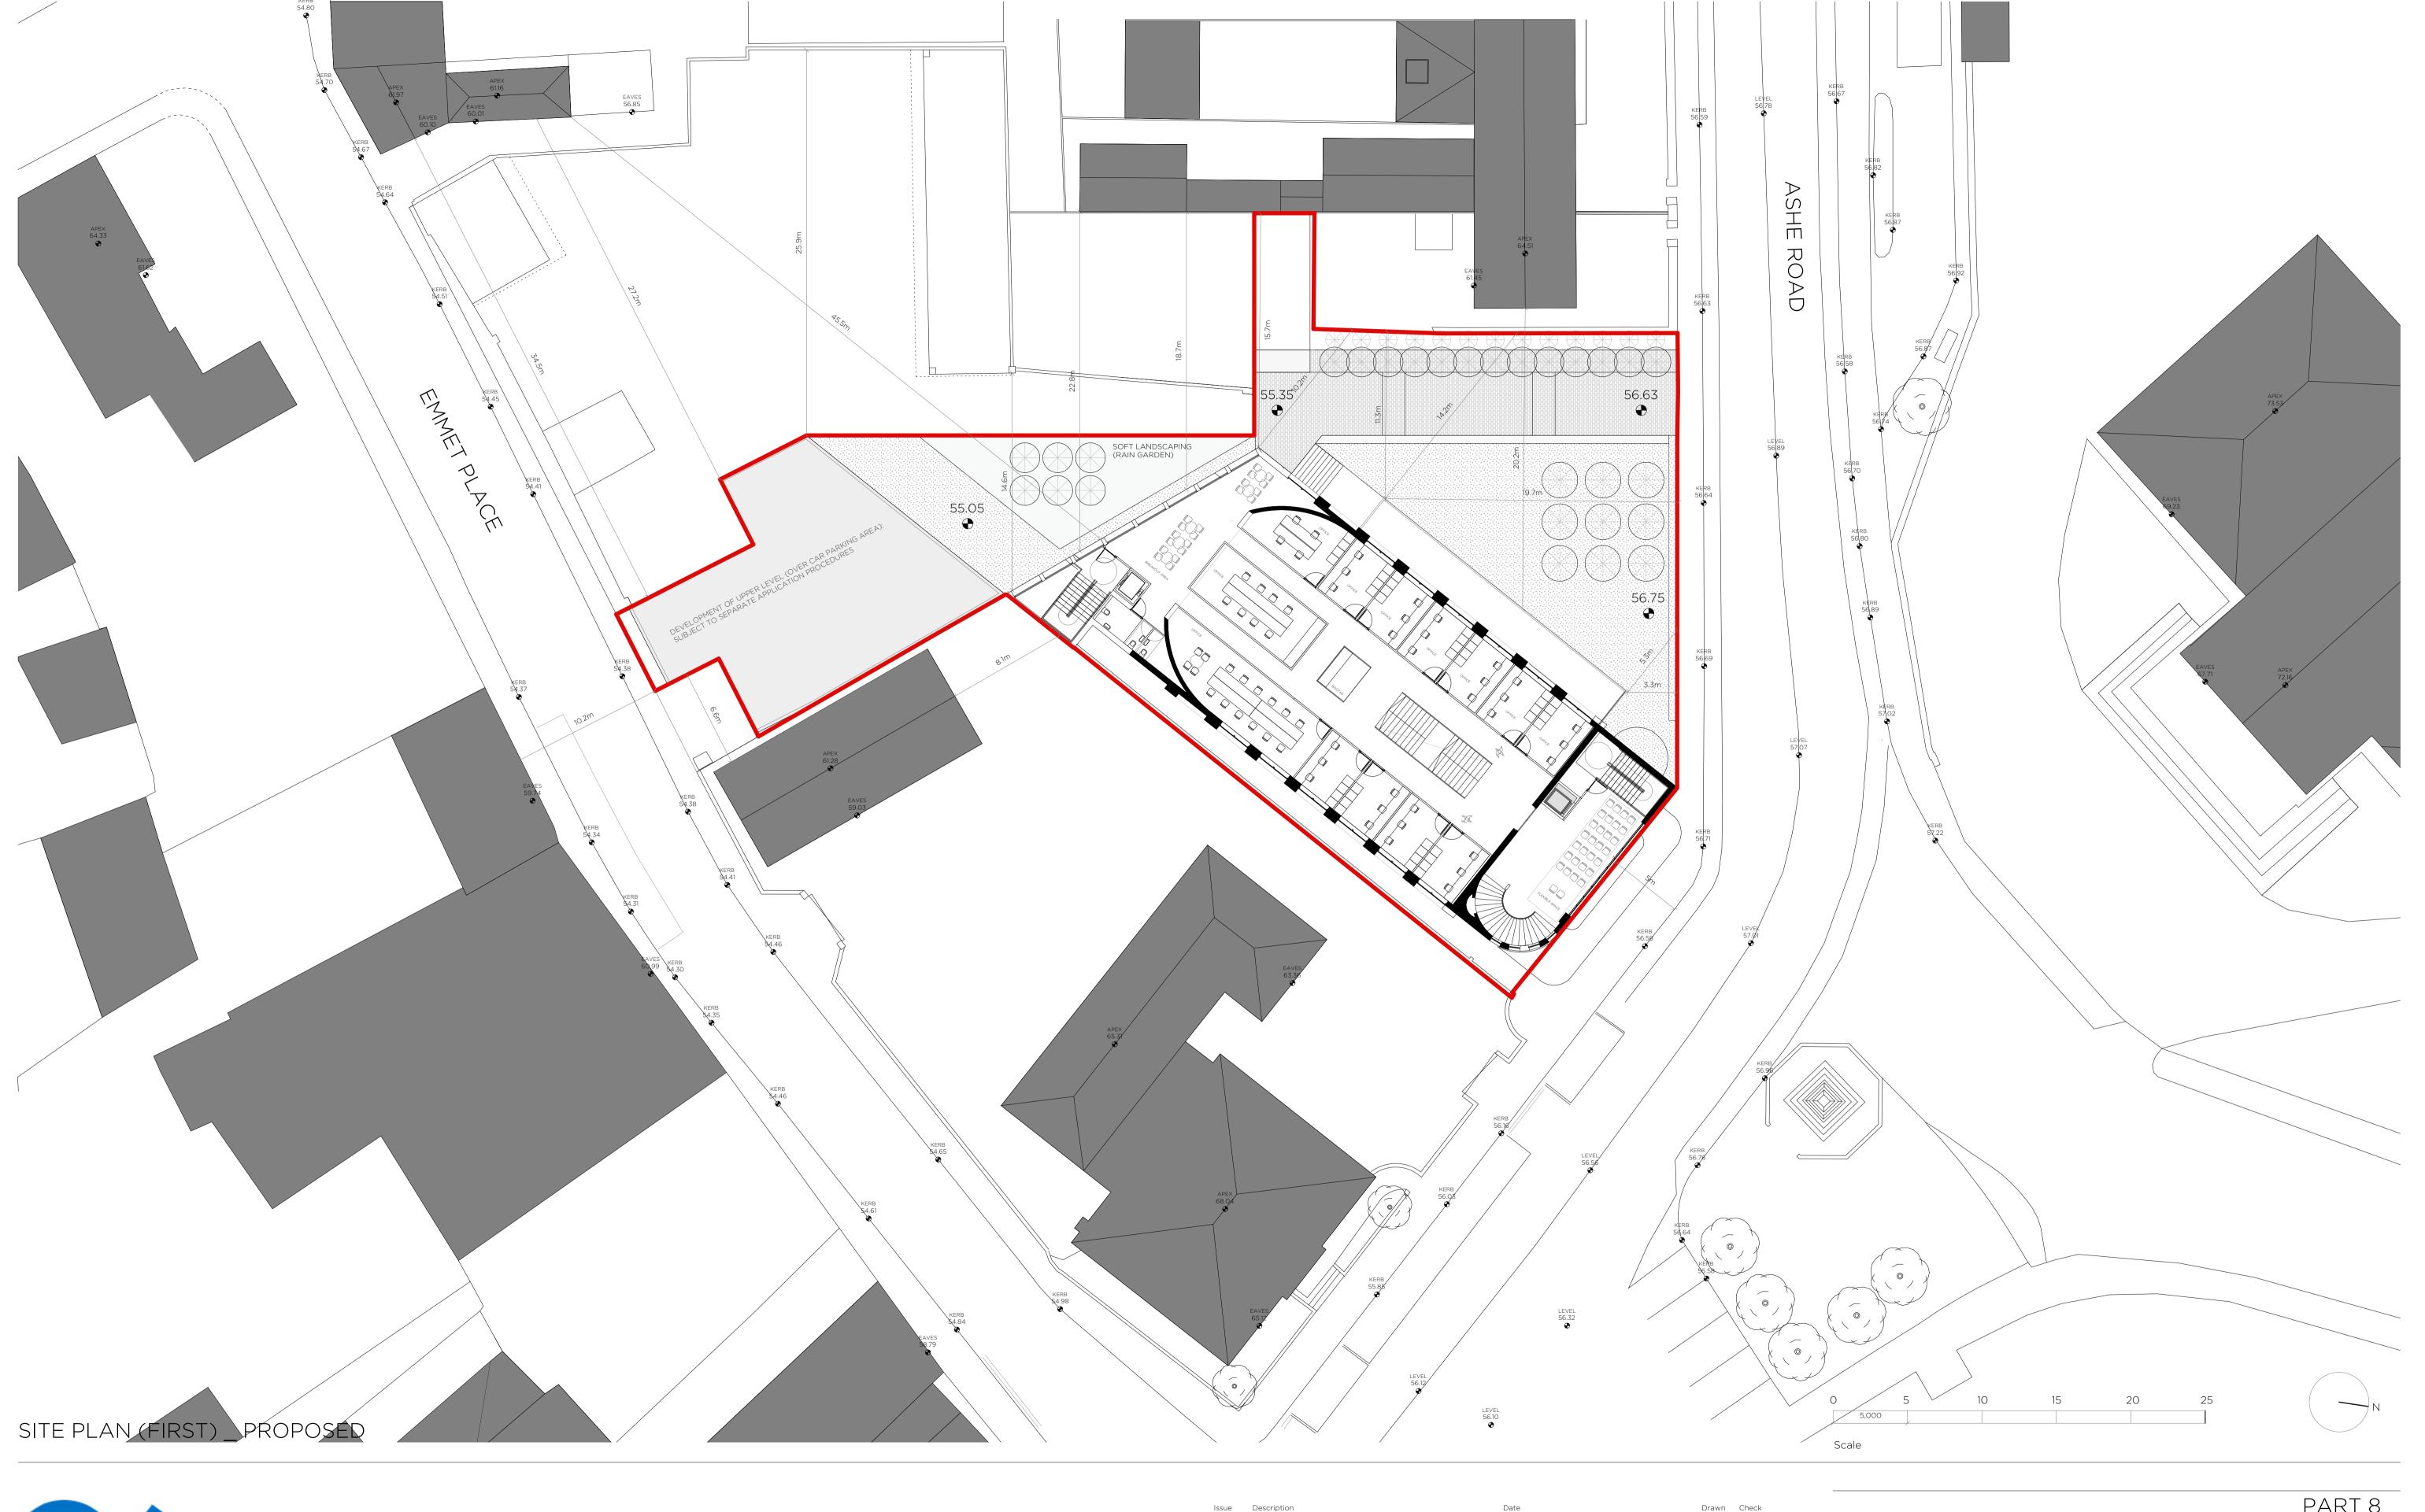

|                                                                      |                                                                                  | F          | PART 8      |  |
|----------------------------------------------------------------------|----------------------------------------------------------------------------------|------------|-------------|--|
|                                                                      | Project  RIALTO DIGITAL ENTERPRISE HUB  NENAGH  Client  TIPPERARY COUNTY COUNCIL |            | Project No. |  |
| ROBIN LEE ARCHITECTURE                                               |                                                                                  |            | 22011       |  |
| 3 Stukeley Street<br>London<br>WC2B 5LB                              |                                                                                  |            | -           |  |
| T: 020 3368 6724                                                     | Date                                                                             | May 2023   | Drawing No. |  |
| E: info@robinleearchitecture.com<br>W: www.robinleearchitecture.coms | Scale / Format                                                                   | 1:200 / A1 | D.301       |  |
| w. www.robiniccarchitecture.coms                                     | Drawn / Checked                                                                  | OC/RL      |             |  |
|                                                                      | Drawing Name Site Plan First Floor                                               | Proposed   | Issue<br>D1 |  |