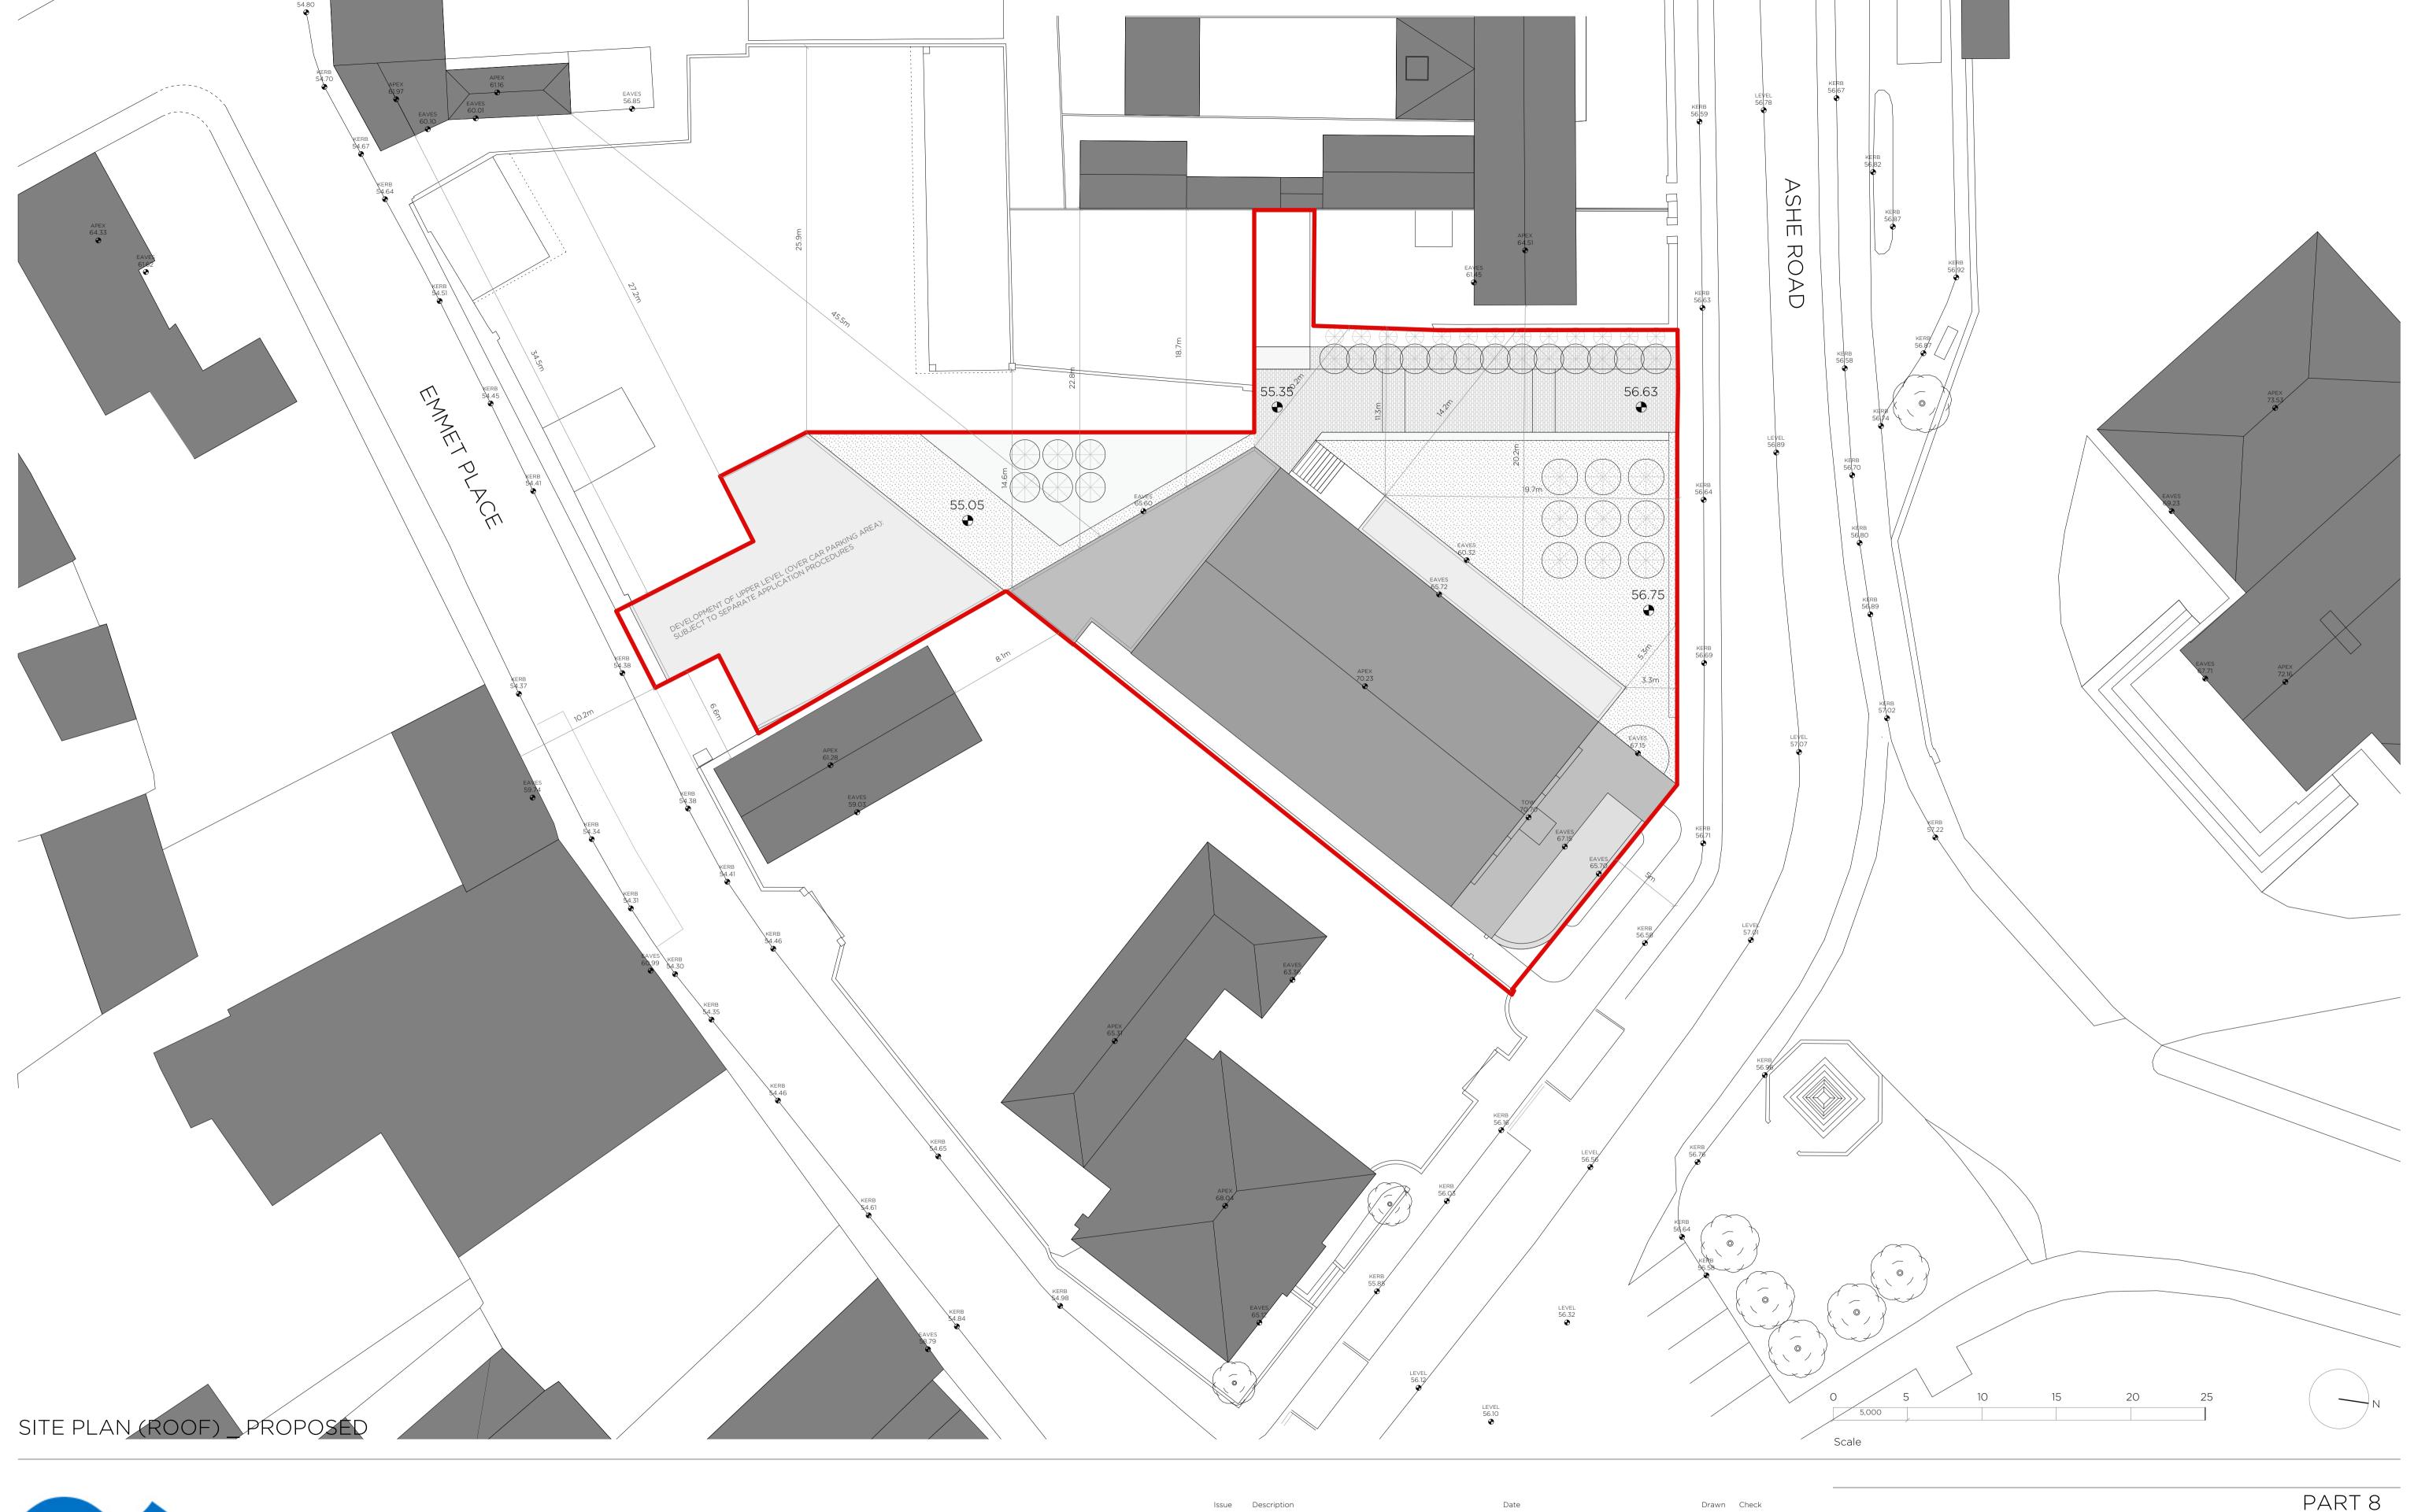

|                                                                     |                                                   | H          | PART 8      |
|---------------------------------------------------------------------|---------------------------------------------------|------------|-------------|
|                                                                     | Project                                           |            | Project No. |
| ROBIN LEE ARCHITECTURE                                              | RIALTO DIGITAL ENTERPRISE HUB<br>NENAGH           |            | 22011       |
| 3 Stukeley Street<br>London<br>WC2B 5LB                             | Client TIPPERARY COUNTY COUNCIL                   |            |             |
| T: 020 3368 6724                                                    | Date                                              | May 2023   | Drawing No. |
| E: info@robinleearchitecture.com<br>W: www.robinleearchitecture.com | Scale / Format                                    | 1:200 / A1 | D.302       |
| W. WWW. OSITICCUT CITECUTE.                                         | Drawn / Checked                                   | OC/RL      |             |
|                                                                     | Drawing Name<br>Site Plan Roof Level <sub>-</sub> | _ Proposed | Issue<br>P1 |