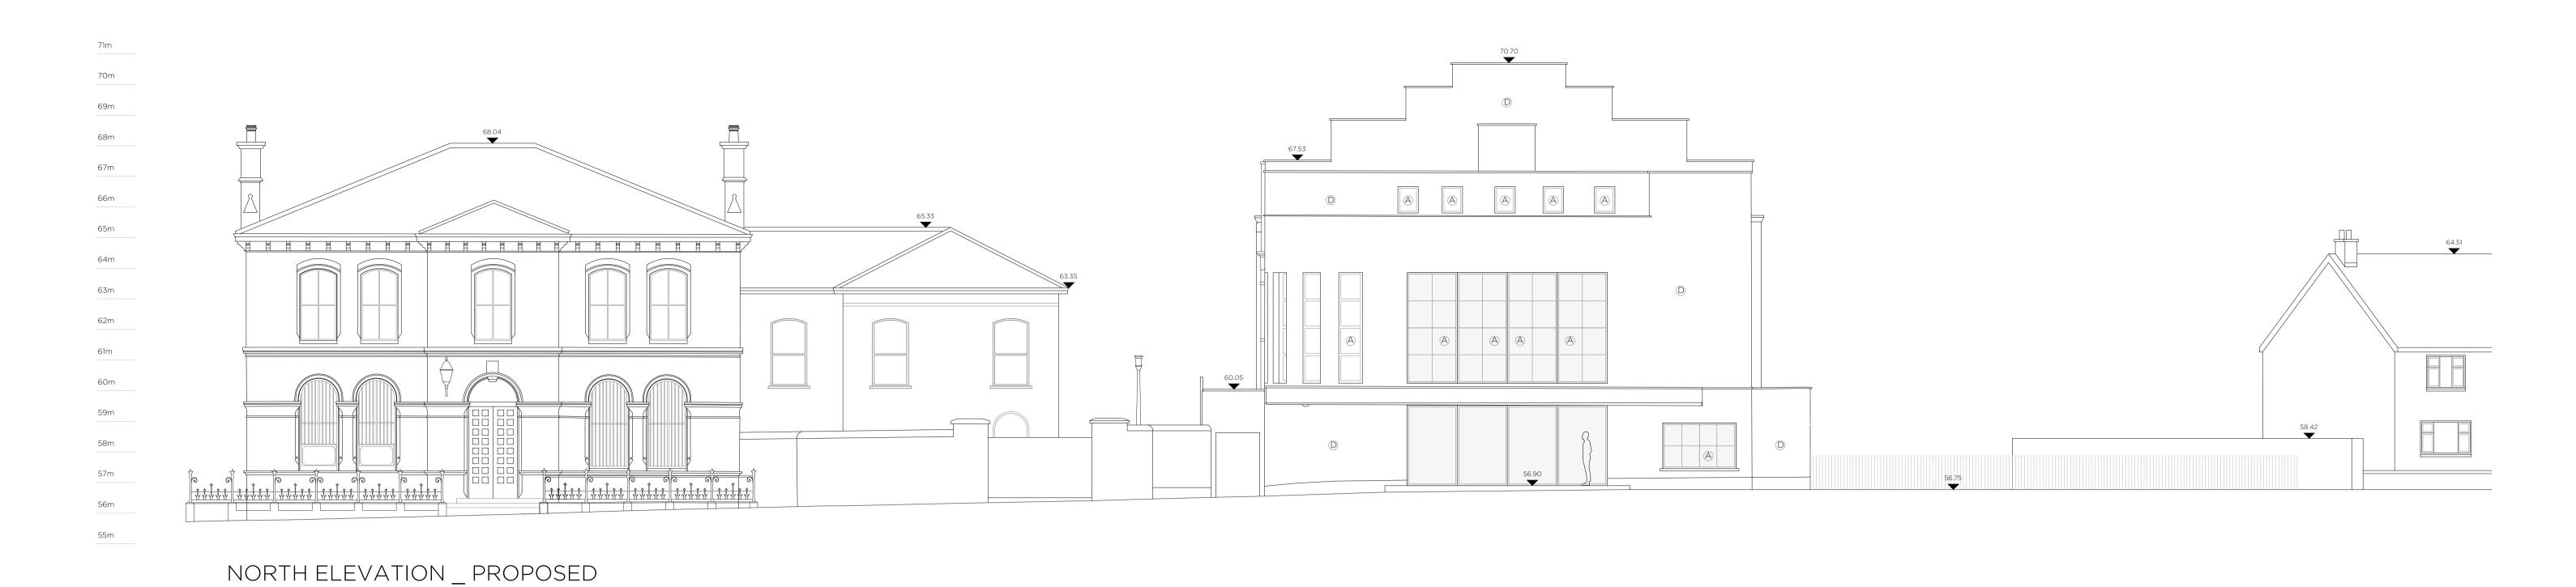

|                                                                                                                                                                                                   |                                                                                                                                |                   | plazed window within  |                                                                            |                |                                           |                                          |  |
|---------------------------------------------------------------------------------------------------------------------------------------------------------------------------------------------------|--------------------------------------------------------------------------------------------------------------------------------|-------------------|-----------------------|----------------------------------------------------------------------------|----------------|-------------------------------------------|------------------------------------------|--|
|                                                                                                                                                                                                   | New metal framed double glazed window within new opening.<br>New facade comprised of reconstituted stone columns and cladding. |                   |                       |                                                                            |                |                                           |                                          |  |
|                                                                                                                                                                                                   |                                                                                                                                |                   |                       |                                                                            | idding.        |                                           |                                          |  |
| Existing rendered facade to be repaired and re-rendered.                                                                                                                                          |                                                                                                                                |                   |                       |                                                                            |                |                                           |                                          |  |
| <ul> <li>Existing roof to be re-covered in profiled metal.</li> <li>New metal gutter and rainwater goods in lieu of existing.</li> <li>New paving over new flat-roof roofing membrane.</li> </ul> |                                                                                                                                |                   |                       |                                                                            |                |                                           |                                          |  |
|                                                                                                                                                                                                   |                                                                                                                                |                   |                       |                                                                            |                |                                           |                                          |  |
|                                                                                                                                                                                                   |                                                                                                                                |                   | on with paving over f |                                                                            | g membrane     | Э.                                        |                                          |  |
| <ul> <li>New roof over rear extension with paving over flat-roof roofing membrane.</li> <li>New rear extension built up on walls of existing rear building.</li> </ul>                            |                                                                                                                                |                   |                       |                                                                            |                |                                           |                                          |  |
|                                                                                                                                                                                                   |                                                                                                                                |                   | reconstituted stone   | with metal fram                                                            | ned double     | glazed windows                            | /S.                                      |  |
|                                                                                                                                                                                                   |                                                                                                                                | of to side extens |                       |                                                                            |                |                                           |                                          |  |
|                                                                                                                                                                                                   | New first flo                                                                                                                  | or structure in l | ieu of existing.      |                                                                            |                |                                           |                                          |  |
|                                                                                                                                                                                                   |                                                                                                                                |                   |                       |                                                                            |                |                                           |                                          |  |
|                                                                                                                                                                                                   | 2.5                                                                                                                            | 5                 | 7.5                   | 10                                                                         | 12.5           |                                           |                                          |  |
|                                                                                                                                                                                                   |                                                                                                                                |                   |                       |                                                                            |                |                                           |                                          |  |
|                                                                                                                                                                                                   |                                                                                                                                |                   |                       |                                                                            |                |                                           |                                          |  |
|                                                                                                                                                                                                   |                                                                                                                                |                   |                       |                                                                            |                |                                           |                                          |  |
|                                                                                                                                                                                                   |                                                                                                                                |                   |                       |                                                                            |                |                                           |                                          |  |
|                                                                                                                                                                                                   |                                                                                                                                |                   |                       |                                                                            |                |                                           |                                          |  |
|                                                                                                                                                                                                   |                                                                                                                                |                   |                       |                                                                            |                |                                           | PART 8                                   |  |
|                                                                                                                                                                                                   |                                                                                                                                |                   |                       | Project                                                                    |                |                                           | PART 8<br>Project No.                    |  |
| SIN                                                                                                                                                                                               | N LEE                                                                                                                          | ARCHIT            | ECTURE                | Project<br>RIALTO DIGITAL E<br>NENAGH                                      |                |                                           | Project No.                              |  |
|                                                                                                                                                                                                   |                                                                                                                                | ARCHIT            | ECTURE                | RIALTO DIGITAL E                                                           | ENTERPRISE HUI |                                           |                                          |  |
| / Stree                                                                                                                                                                                           |                                                                                                                                | ARCHIT            | ECTURE                | RIALTO DIGITAL E<br>NENAGH<br>Client                                       |                |                                           | Project No.                              |  |
| y Stree<br>B<br>68 672                                                                                                                                                                            | et<br>24                                                                                                                       | -                 | ECTURE                | RIALTO DIGITAL E<br>NENAGH<br>Client                                       |                | 3                                         | Project No.                              |  |
| y Stree<br>B<br>68 672<br>obinlee                                                                                                                                                                 | et<br>24<br>earchitecture.co                                                                                                   | m                 | ECTURE                | RIALTO DIGITAL E<br>NENAGH<br>Client<br>TIPPERAR                           |                | B<br>TY COUNCIL                           | Project No.<br>22011                     |  |
| y Stree<br>B<br>368 672<br>obinlee                                                                                                                                                                | et<br>24                                                                                                                       | m                 | ECTURE                | RIALTO DIGITAL E<br>NENAGH<br>Client<br>TIPPERAR<br>Date                   | RY COUN        | B<br>TY COUNCIL<br>May 2023               | Project No.<br>22011<br>–<br>Drawing No. |  |
| y Stree<br>B<br>368 672<br>obinlee                                                                                                                                                                | et<br>24<br>earchitecture.co                                                                                                   | m                 | ECTURE                | RIALTO DIGITAL E<br>NENAGH<br>Client<br>TIPPERAR<br>Date<br>Scale / Format | RY COUN        | B<br>TY COUNCIL<br>May 2023<br>1:100 / A1 | <br>                                     |  |