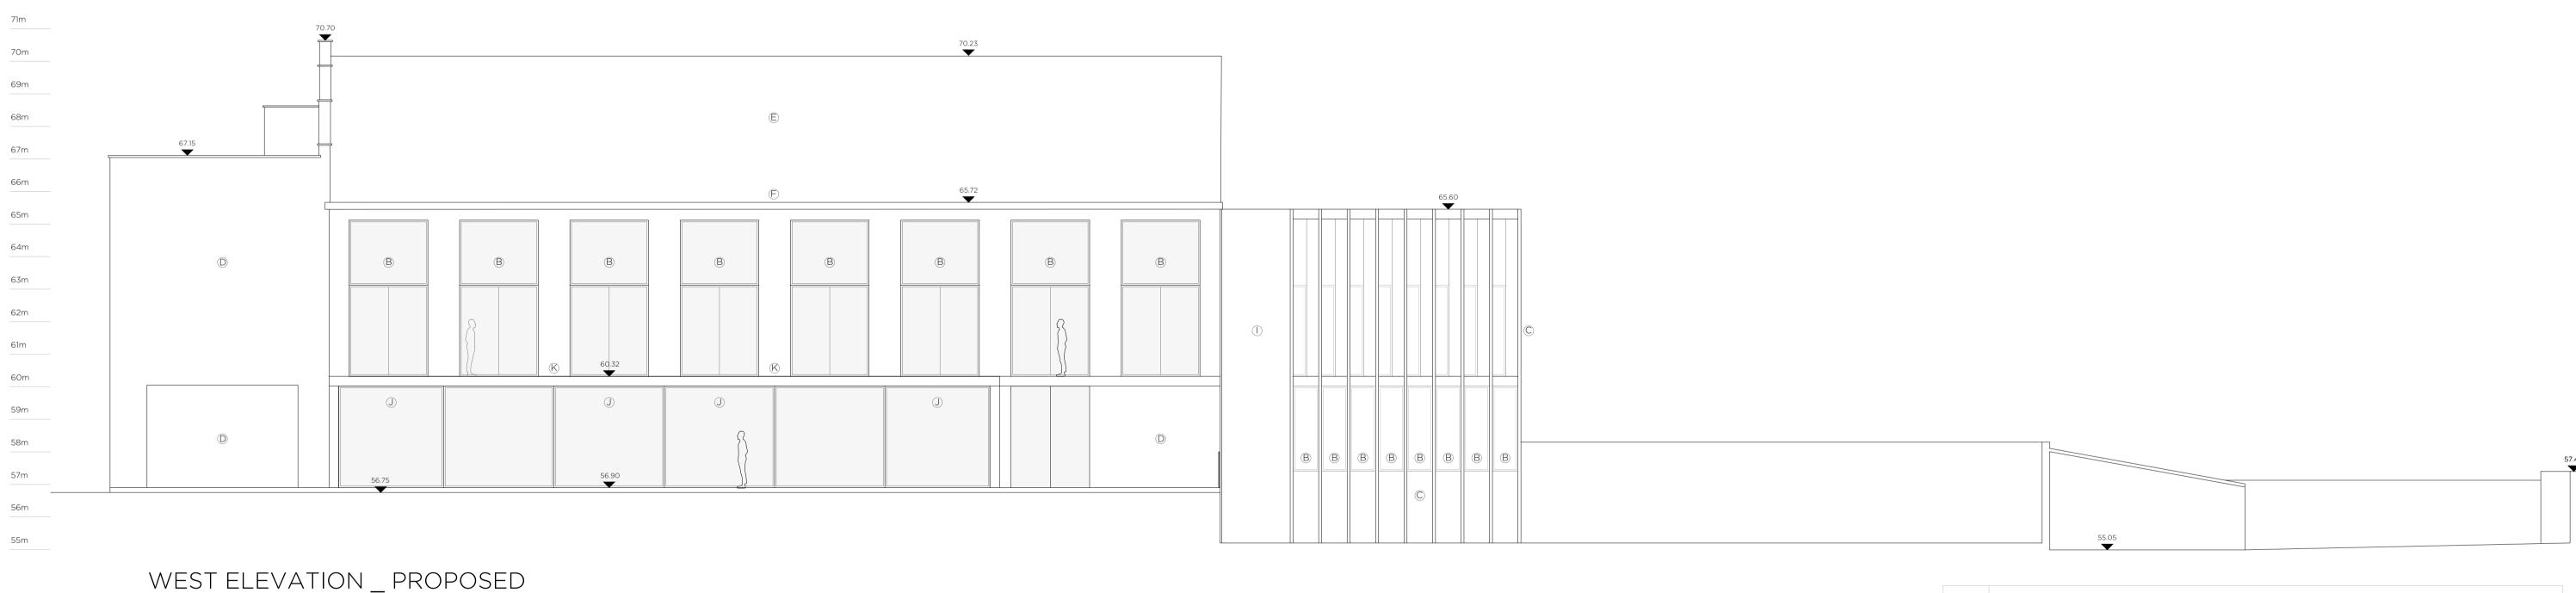

|                                                                                                                                                                                                   |                                                                                                                                |                   | plazed window within  |                                                                            |                |                                           |                                          |  |
|---------------------------------------------------------------------------------------------------------------------------------------------------------------------------------------------------|--------------------------------------------------------------------------------------------------------------------------------|-------------------|-----------------------|----------------------------------------------------------------------------|----------------|-------------------------------------------|------------------------------------------|--|
|                                                                                                                                                                                                   | New metal framed double glazed window within new opening.<br>New facade comprised of reconstituted stone columns and cladding. |                   |                       |                                                                            |                |                                           |                                          |  |
|                                                                                                                                                                                                   |                                                                                                                                |                   |                       |                                                                            | idding.        |                                           |                                          |  |
| Existing rendered facade to be repaired and re-rendered.                                                                                                                                          |                                                                                                                                |                   |                       |                                                                            |                |                                           |                                          |  |
| <ul> <li>Existing roof to be re-covered in profiled metal.</li> <li>New metal gutter and rainwater goods in lieu of existing.</li> <li>New paving over new flat-roof roofing membrane.</li> </ul> |                                                                                                                                |                   |                       |                                                                            |                |                                           |                                          |  |
|                                                                                                                                                                                                   |                                                                                                                                |                   |                       |                                                                            |                |                                           |                                          |  |
|                                                                                                                                                                                                   |                                                                                                                                |                   | on with paving over f |                                                                            | g membrane     | Э.                                        |                                          |  |
| <ul> <li>New roof over rear extension with paving over flat-roof roofing membrane.</li> <li>New rear extension built up on walls of existing rear building.</li> </ul>                            |                                                                                                                                |                   |                       |                                                                            |                |                                           |                                          |  |
|                                                                                                                                                                                                   |                                                                                                                                |                   | reconstituted stone   | with metal fram                                                            | ned double     | glazed windows                            | /S.                                      |  |
|                                                                                                                                                                                                   |                                                                                                                                | of to side extens |                       |                                                                            |                |                                           |                                          |  |
|                                                                                                                                                                                                   | New first flo                                                                                                                  | or structure in l | ieu of existing.      |                                                                            |                |                                           |                                          |  |
|                                                                                                                                                                                                   |                                                                                                                                |                   |                       |                                                                            |                |                                           |                                          |  |
|                                                                                                                                                                                                   | 2.5                                                                                                                            | 5                 | 7.5                   | 10                                                                         | 12.5           |                                           |                                          |  |
|                                                                                                                                                                                                   |                                                                                                                                |                   |                       |                                                                            |                |                                           |                                          |  |
|                                                                                                                                                                                                   |                                                                                                                                |                   |                       |                                                                            |                |                                           |                                          |  |
|                                                                                                                                                                                                   |                                                                                                                                |                   |                       |                                                                            |                |                                           |                                          |  |
|                                                                                                                                                                                                   |                                                                                                                                |                   |                       |                                                                            |                |                                           |                                          |  |
|                                                                                                                                                                                                   |                                                                                                                                |                   |                       |                                                                            |                |                                           |                                          |  |
|                                                                                                                                                                                                   |                                                                                                                                |                   |                       |                                                                            |                |                                           | PART 8                                   |  |
|                                                                                                                                                                                                   |                                                                                                                                |                   |                       | Project                                                                    |                |                                           | PART 8<br>Project No.                    |  |
| SIN                                                                                                                                                                                               | N LEE                                                                                                                          | ARCHIT            | ECTURE                | Project<br>RIALTO DIGITAL E<br>NENAGH                                      |                |                                           | Project No.                              |  |
|                                                                                                                                                                                                   |                                                                                                                                | ARCHIT            | ECTURE                | RIALTO DIGITAL E                                                           | ENTERPRISE HUI |                                           |                                          |  |
| / Stree                                                                                                                                                                                           |                                                                                                                                | ARCHIT            | ECTURE                | RIALTO DIGITAL E<br>NENAGH<br>Client                                       |                |                                           | Project No.                              |  |
| y Stree<br>B<br>68 672                                                                                                                                                                            | et<br>24                                                                                                                       | -                 | ECTURE                | RIALTO DIGITAL E<br>NENAGH<br>Client                                       |                | 3                                         | Project No.                              |  |
| y Stree<br>B<br>68 672<br>obinlee                                                                                                                                                                 | et<br>24<br>earchitecture.co                                                                                                   | m                 | ECTURE                | RIALTO DIGITAL E<br>NENAGH<br>Client<br>TIPPERAR                           |                | B<br>TY COUNCIL                           | Project No.<br>22011                     |  |
| y Stree<br>B<br>368 672<br>obinlee                                                                                                                                                                | et<br>24                                                                                                                       | m                 | ECTURE                | RIALTO DIGITAL E<br>NENAGH<br>Client<br>TIPPERAR<br>Date                   | RY COUN        | B<br>TY COUNCIL<br>May 2023               | Project No.<br>22011<br>–<br>Drawing No. |  |
| y Stree<br>B<br>368 672<br>obinlee                                                                                                                                                                | et<br>24<br>earchitecture.co                                                                                                   | m                 | ECTURE                | RIALTO DIGITAL E<br>NENAGH<br>Client<br>TIPPERAR<br>Date<br>Scale / Format | RY COUN        | B<br>TY COUNCIL<br>May 2023<br>1:100 / A1 | <br>                                     |  |

| 55.05 |       | 57.46 |
|-------|-------|-------|
| 55.05 |       |       |
| 55.05 |       |       |
| 55.05 |       |       |
|       | 55.05 |       |