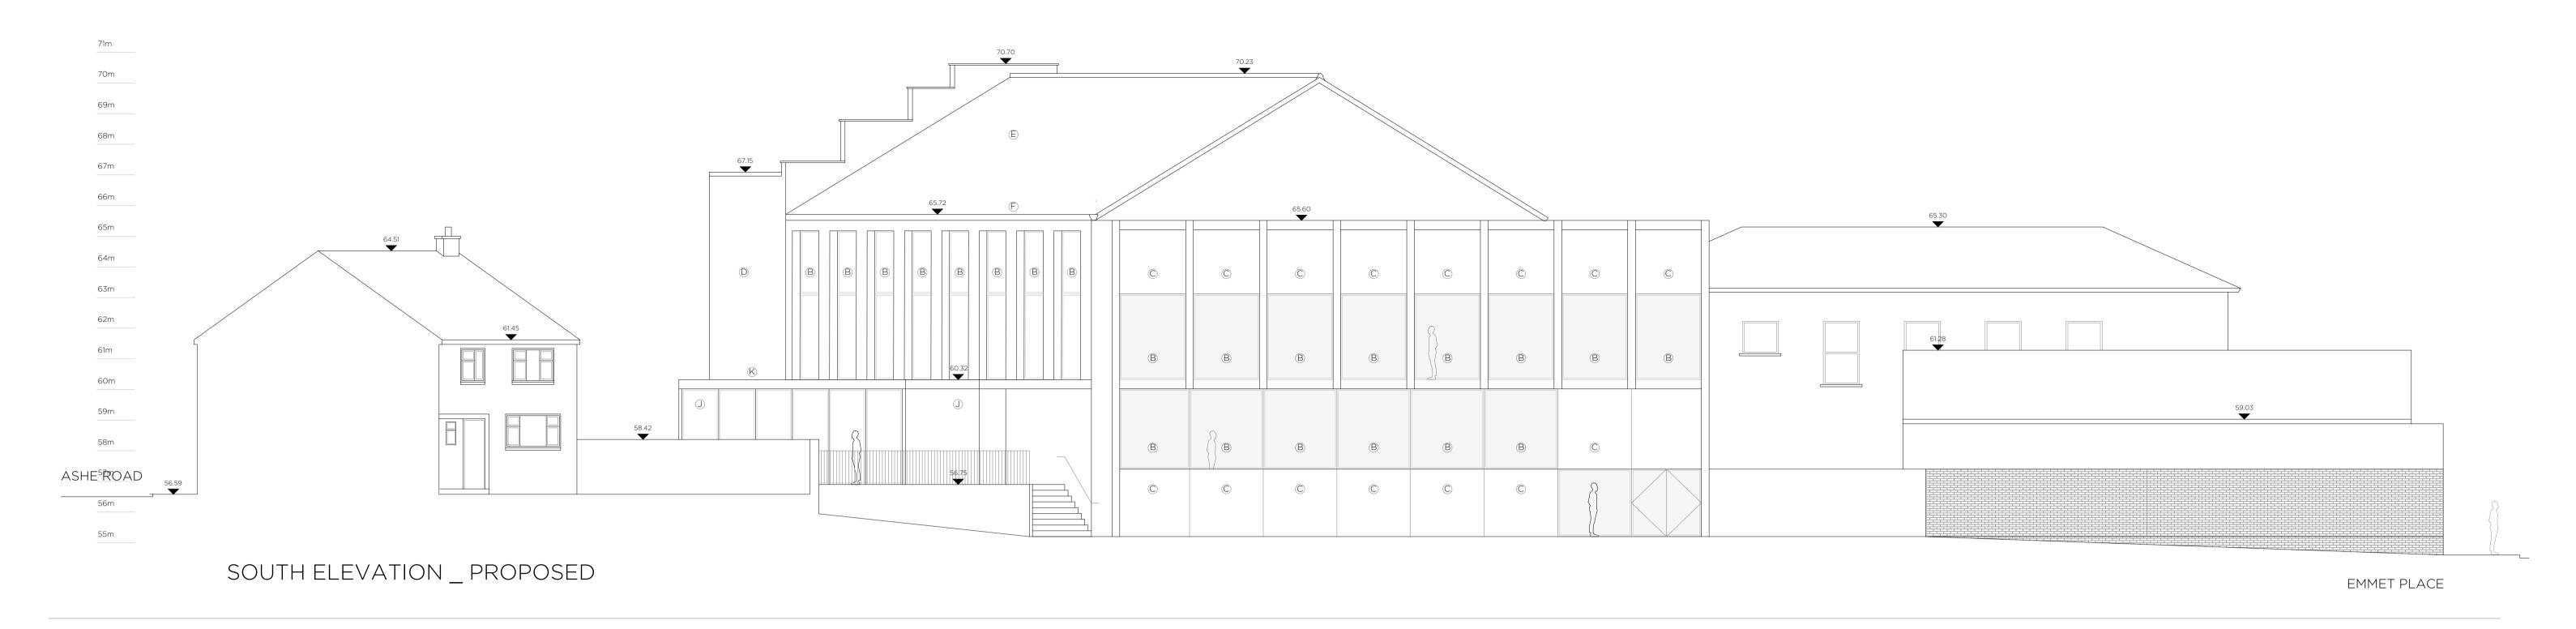

EAST ELEVATION \_ PROPOSED

A New metal framed double glazed window within existing opening.

B New metal framed double glazed window within new opening.

C New facade comprised of reconstituted stone columns and cladding.

D Existing rendered facade to be repaired and re-rendered.

E Existing roof to be re-covered in profiled metal.

F New metal gutter and rainwater goods in lieu of existing.

G New paving over new flat-roof roofing membrane.

H New roof over rear extension with paving over flat-roof roofing membrane.

O New side extension clad in reconstituted stone with metal framed double glazed windows.

K New flat-roof to side extension.

D New first floor structure in lieu of existing.