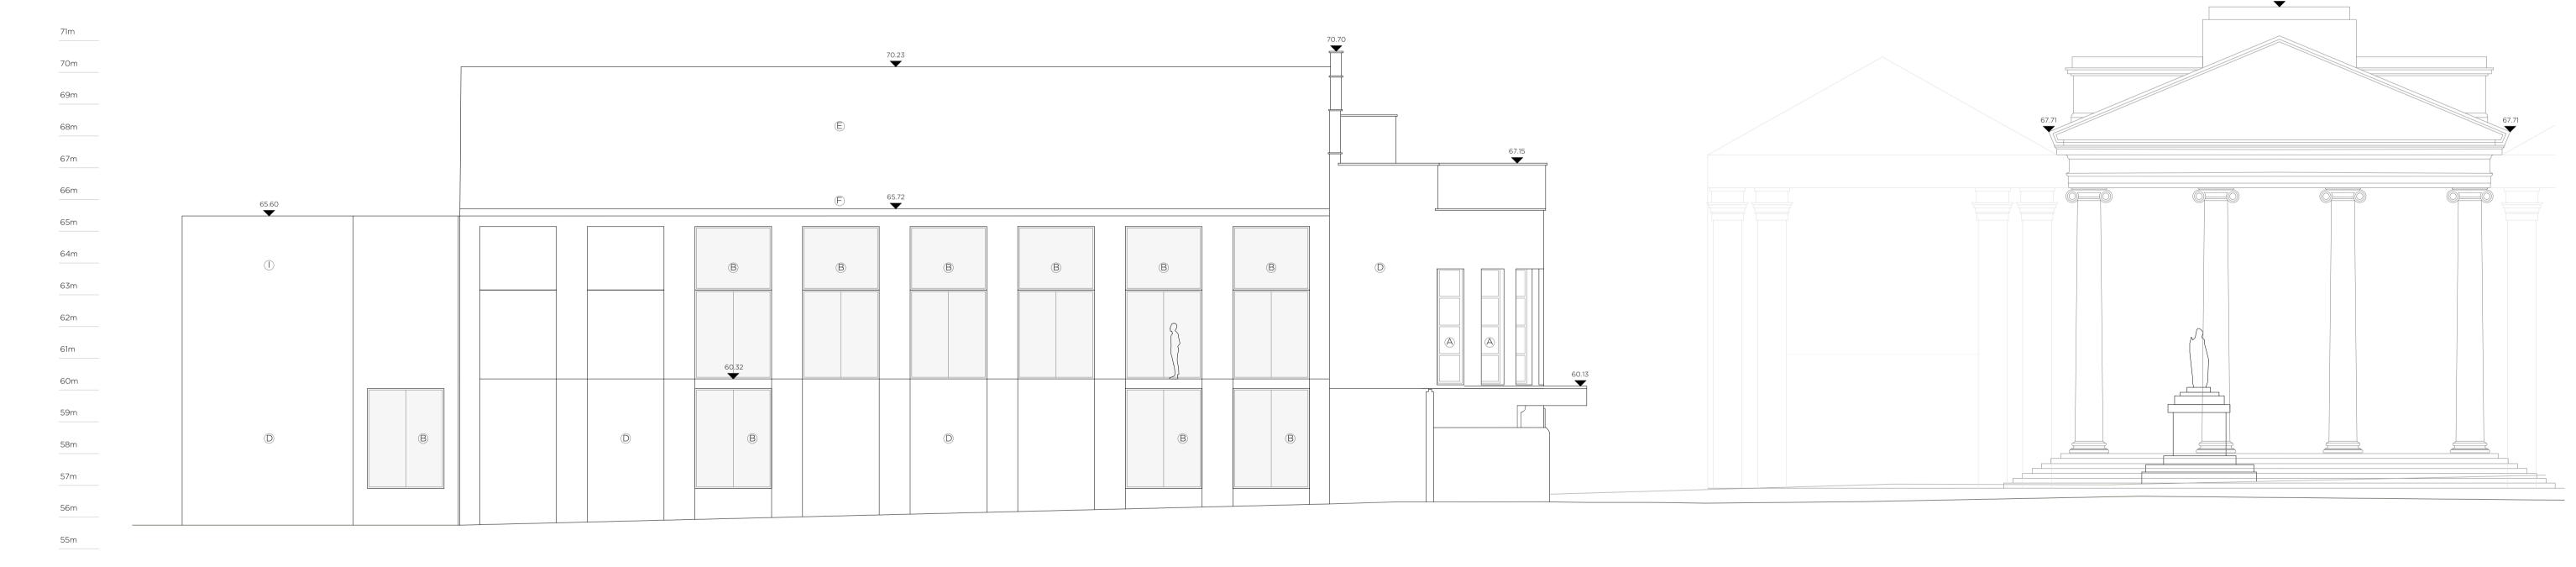

EAST ELEVATION \_ PROPOSED

A New metal framed double glazed window within existing opening.

B New metal framed double glazed window within new opening.

C New facade comprised of reconstituted stone columns and cladding.

D Existing rendered facade to be repaired and re-rendered.

E Existing roof to be re-covered in profiled metal.

F New metal gutter and rainwater goods in lieu of existing.

G New paving over new flat-roof roofing membrane.

H New roof over rear extension with paving over flat-roof roofing membrane.

O New side extension clad in reconstituted stone with metal framed double glazed windows.

K New flat-roof to side extension.

D New first floor structure in lieu of existing.