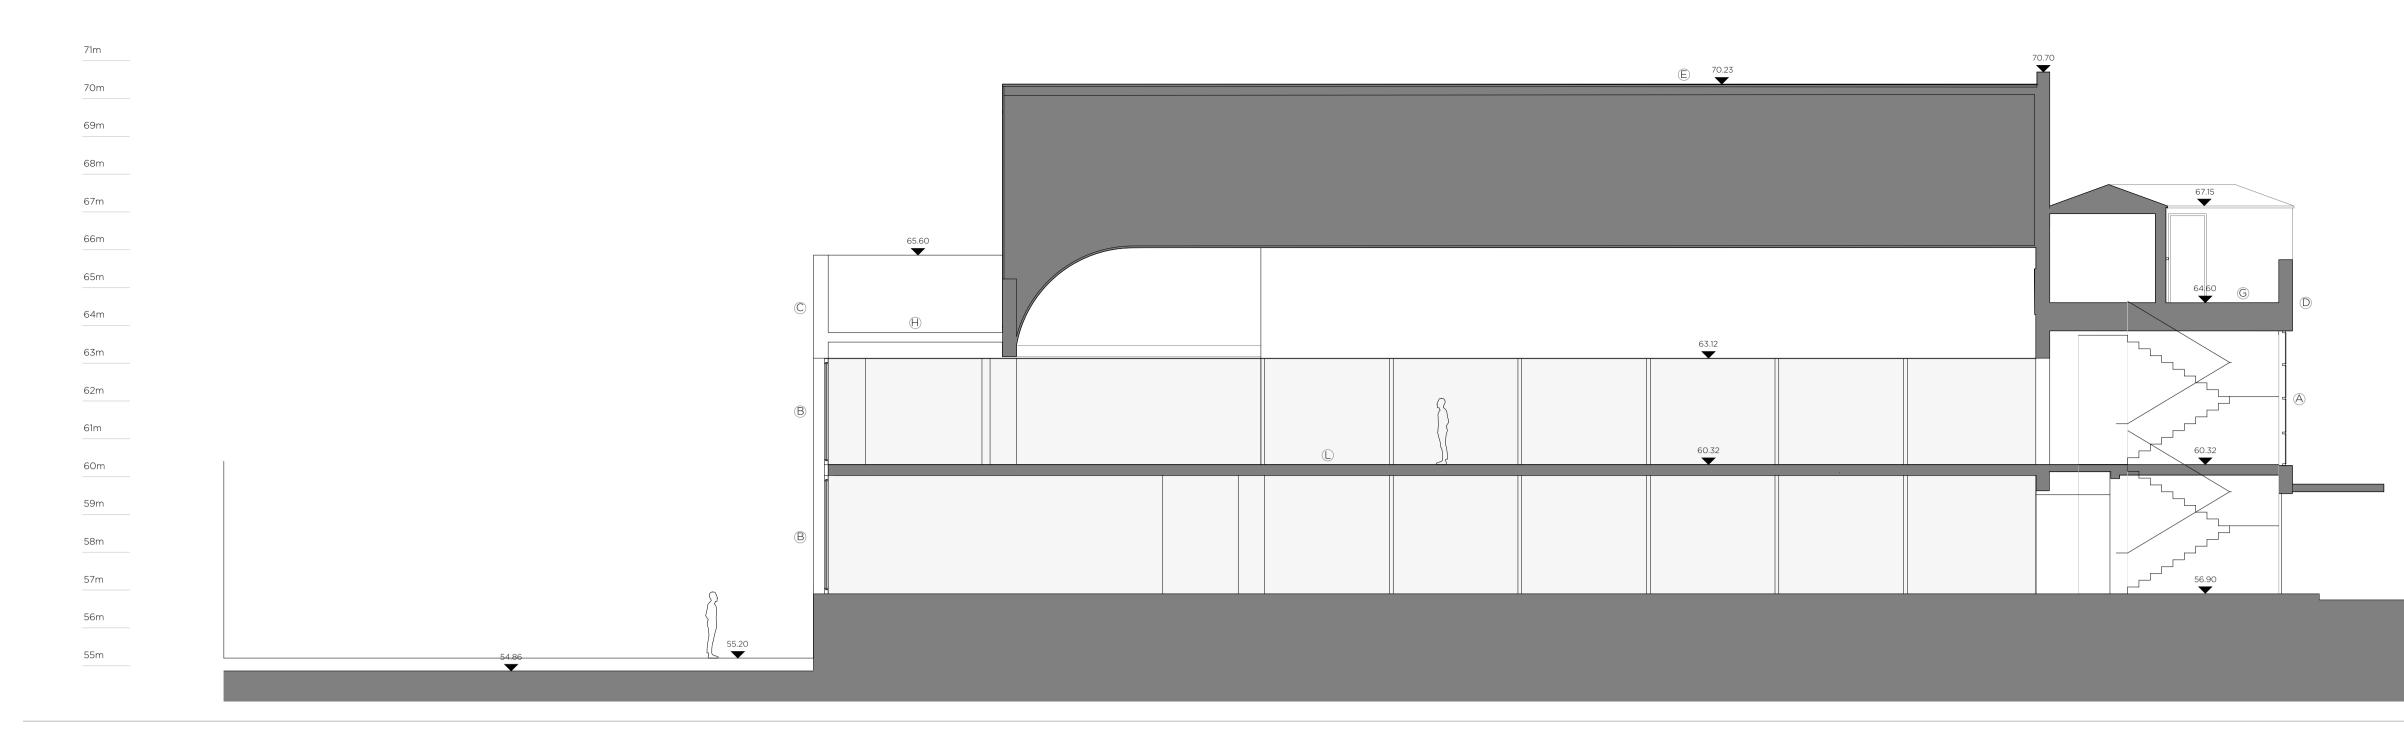

## SECTIONS \_ PROPOSED

0 Scale

\_\_\_\_\_ ROE 3 Stukele<u>y</u> London WC2B 5L T: 020 33 E: info@ro W: www.r

| Issue | Description        | Date       | Drawn | Check |
|-------|--------------------|------------|-------|-------|
| P1    | PART 8 APPLICATION | 01.05.2023 | ОС    | RL    |
|       |                    |            |       |       |
|       |                    |            |       |       |
|       |                    |            |       |       |
|       |                    |            |       |       |
|       |                    |            |       |       |
|       |                    |            |       |       |
|       |                    |            |       |       |
|       |                    |            |       |       |

ROBIN LEE ARCHITECTURE NOLAN CONSTRUCTION CONSULTANTS

|                                                                    |                                         |             | PART 8      |
|--------------------------------------------------------------------|-----------------------------------------|-------------|-------------|
|                                                                    | Project                                 |             | Project No. |
| ROBIN LEE ARCHITECTURE                                             | RIALTO DIGITAL ENTERPRISE HUB<br>NENAGH |             | 22011       |
| 3 Stukeley Street<br>London<br>WC2B 5LB                            | <sup>Client</sup><br>TIPPERARY COU      | NTY COUNCIL |             |
| F: 020 3368 6724                                                   | Date                                    | May 2023    | Drawing No. |
| : info@robinleearchitecture.com<br>V: www.robinleearchitecture.com | Scale / Format                          | 1:100 / A1  | D.403       |
| v. www.iobineearchitecture.com                                     | Drawn / Checked                         | OC / RL     |             |
|                                                                    | Drawing Name<br>Section AA/BB _         | Proposed    | Issue<br>P1 |

| New m    | etal framed o   | double glazed                   | d window wit | hin existing opening.<br>hin new opening.    |
|----------|-----------------|---------------------------------|--------------|----------------------------------------------|
|          |                 |                                 |              | e columns and cladding.                      |
| -        | -               | acade to be re<br>re-covered in |              |                                              |
| -        | <i>•</i>        | nd rainwater                    |              |                                              |
|          |                 | w flat-roof ro                  |              |                                              |
|          |                 |                                 |              | er flat-roof roofing membrane.               |
|          |                 |                                 |              | ng rear building.                            |
|          |                 |                                 |              | e with metal framed double glazed windows.   |
|          | at-roof to side |                                 | Struted Stor | ie with metal married double glazed windows. |
|          |                 | ture in lieu of                 | evisting     |                                              |
| TNEW III | 31 11001 311 40 |                                 | existing.    |                                              |
|          |                 |                                 |              |                                              |
| 2        | 4               | 6                               | 8            | 10m                                          |
| 2        | 4               | 6                               | 8            | 10m                                          |
| 2        | 4               | 6                               | 8            | 10m                                          |
| 2        | 4               | 6                               | 8            | 10m                                          |
| 2        | 4               | 6                               | 8            | 10m                                          |

LEGEND

-