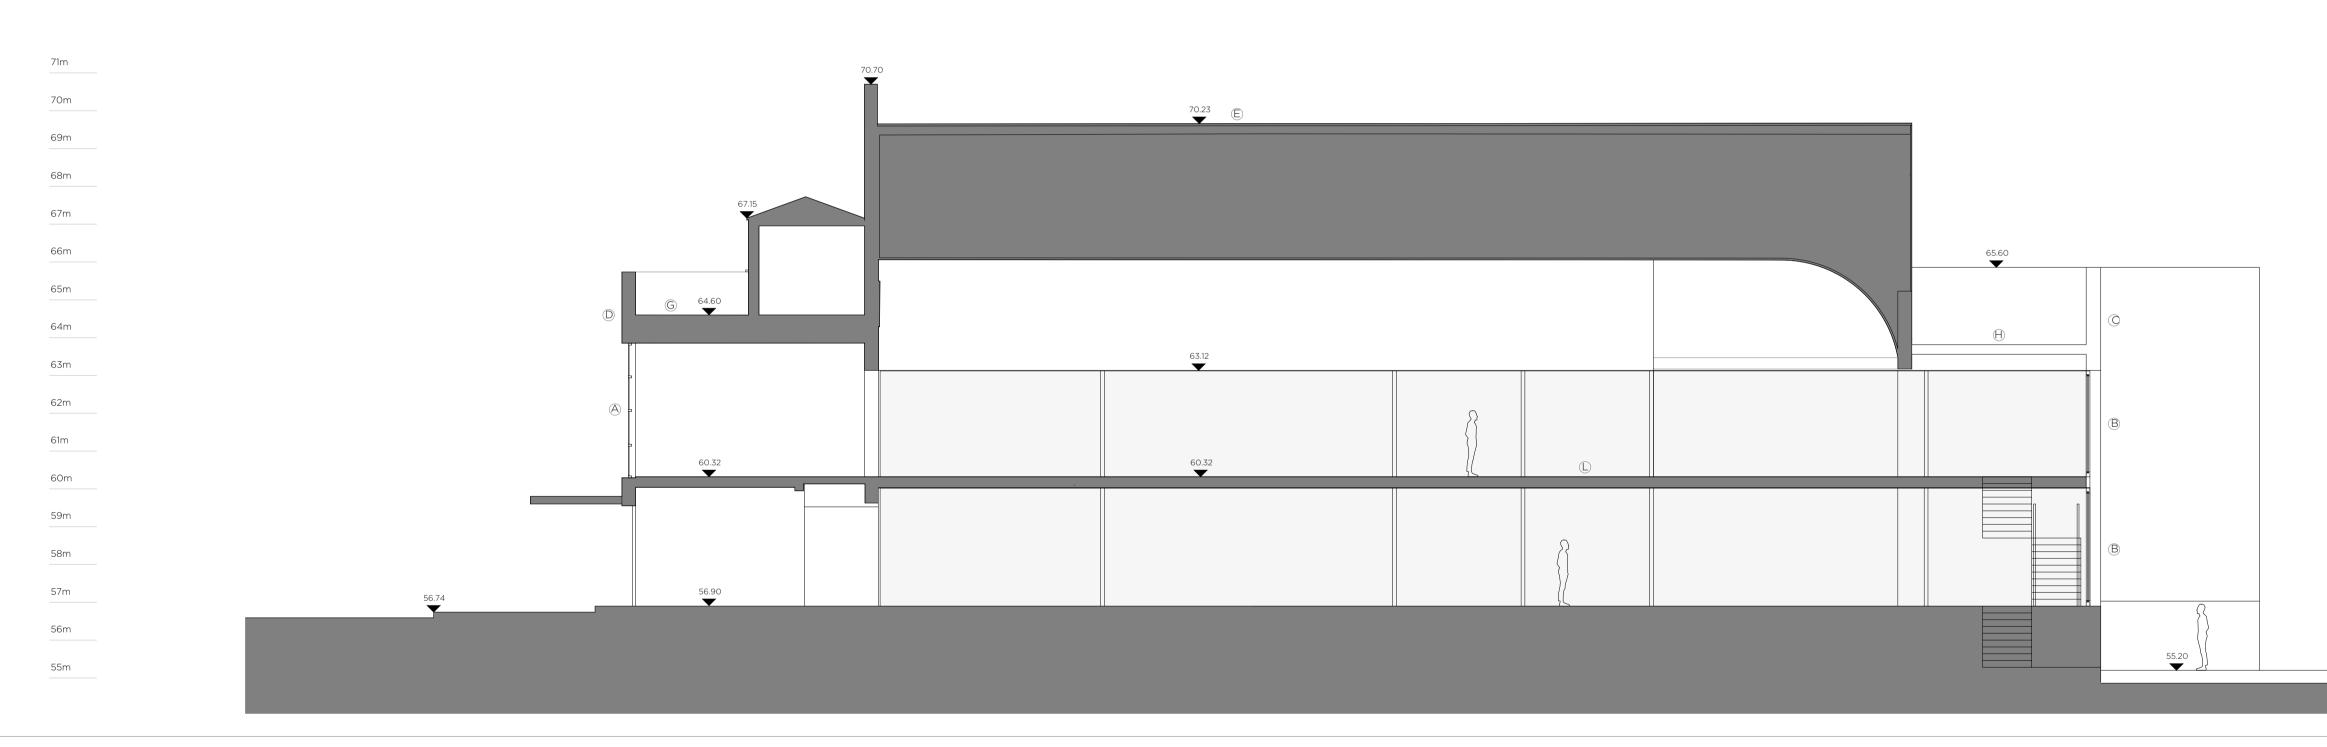

## SECTION BB

| New m    | etal framed o   | double glazed                   | d window wit | hin existing opening.<br>hin new opening.    |
|----------|-----------------|---------------------------------|--------------|----------------------------------------------|
|          |                 |                                 |              | e columns and cladding.                      |
| -        | -               | acade to be re<br>re-covered in |              |                                              |
| -        | <i>•</i>        | nd rainwater                    |              |                                              |
|          |                 | w flat-roof ro                  |              |                                              |
|          |                 |                                 |              | er flat-roof roofing membrane.               |
|          |                 |                                 |              | ng rear building.                            |
|          |                 |                                 |              | e with metal framed double glazed windows.   |
|          | at-roof to side |                                 | Struted Stor | ie with metal married double glazed windows. |
|          |                 | ture in lieu of                 | evisting     |                                              |
| TNEW III | 31 11001 311 40 |                                 | existing.    |                                              |
|          |                 |                                 |              |                                              |
| 2        | 4               | 6                               | 8            | 10m                                          |
| 2        | 4               | 6                               | 8            | 10m                                          |
| 2        | 4               | 6                               | 8            | 10m                                          |
| 2        | 4               | 6                               | 8            | 10m                                          |
| 2        | 4               | 6                               | 8            | 10m                                          |

LEGEND

-