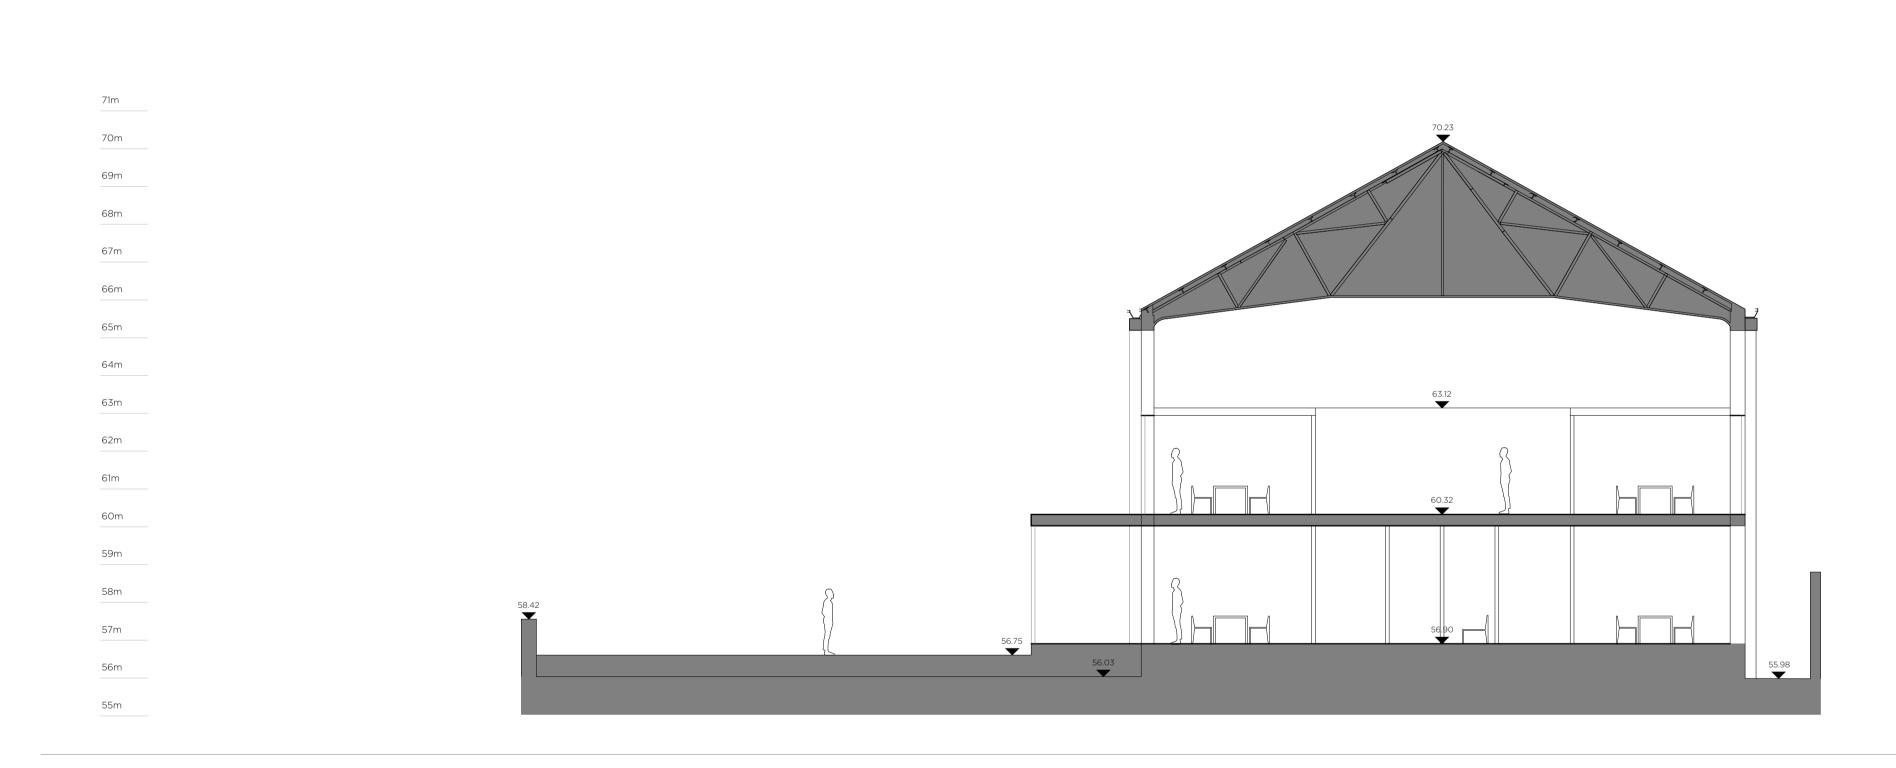

| 71m |  |  |       |
|-----|--|--|-------|
| 'Om |  |  |       |
| m   |  |  |       |
| m   |  |  |       |
| m   |  |  |       |
| m   |  |  |       |
| im  |  |  |       |
|     |  |  |       |
| 4m  |  |  |       |
| 3m  |  |  |       |
| 'm  |  |  |       |
| n   |  |  |       |
| )m  |  |  |       |
| 9m  |  |  | _     |
| 3m  |  |  |       |
| 7m  |  |  |       |
| 6m  |  |  | 55.98 |
| 5m  |  |  |       |
|     |  |  |       |

SECTION DD

SECTION CC