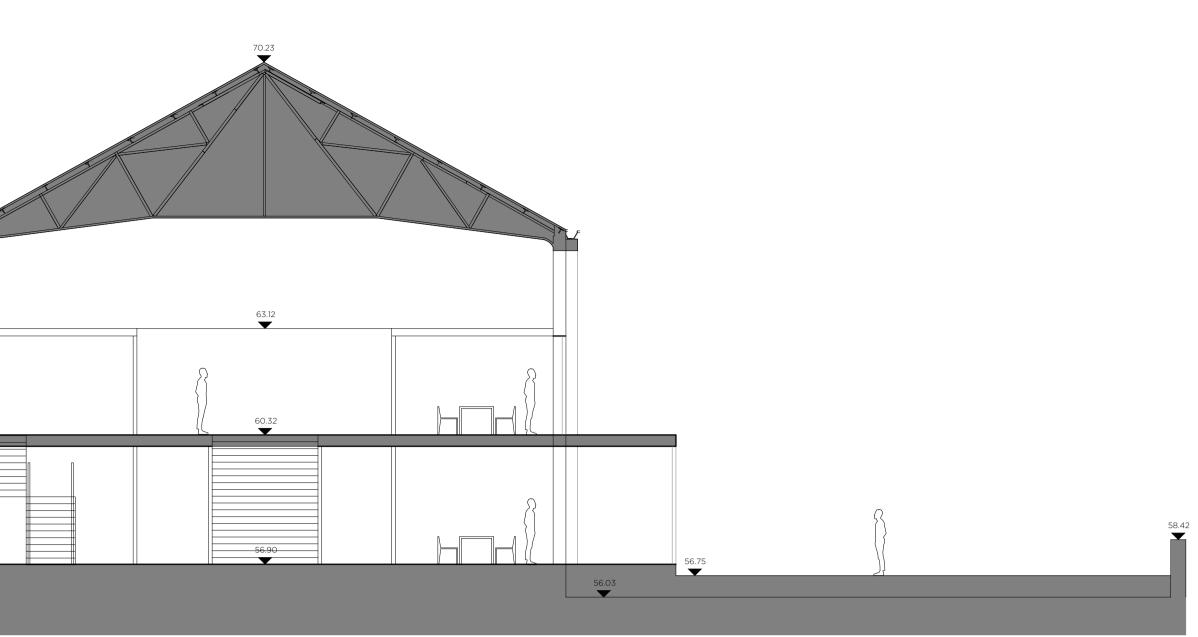

| 71m |  |  |       |
|-----|--|--|-------|
| 'Om |  |  |       |
| m   |  |  |       |
| m   |  |  |       |
| m   |  |  |       |
| m   |  |  |       |
| im  |  |  |       |
|     |  |  |       |
| 4m  |  |  |       |
| 3m  |  |  |       |
| 'm  |  |  |       |
| n   |  |  |       |
| )m  |  |  |       |
| 9m  |  |  | _     |
| 3m  |  |  |       |
| 7m  |  |  |       |
| 6m  |  |  | 55.98 |
| 5m  |  |  |       |
|     |  |  |       |

SECTION DD

SECTION CC