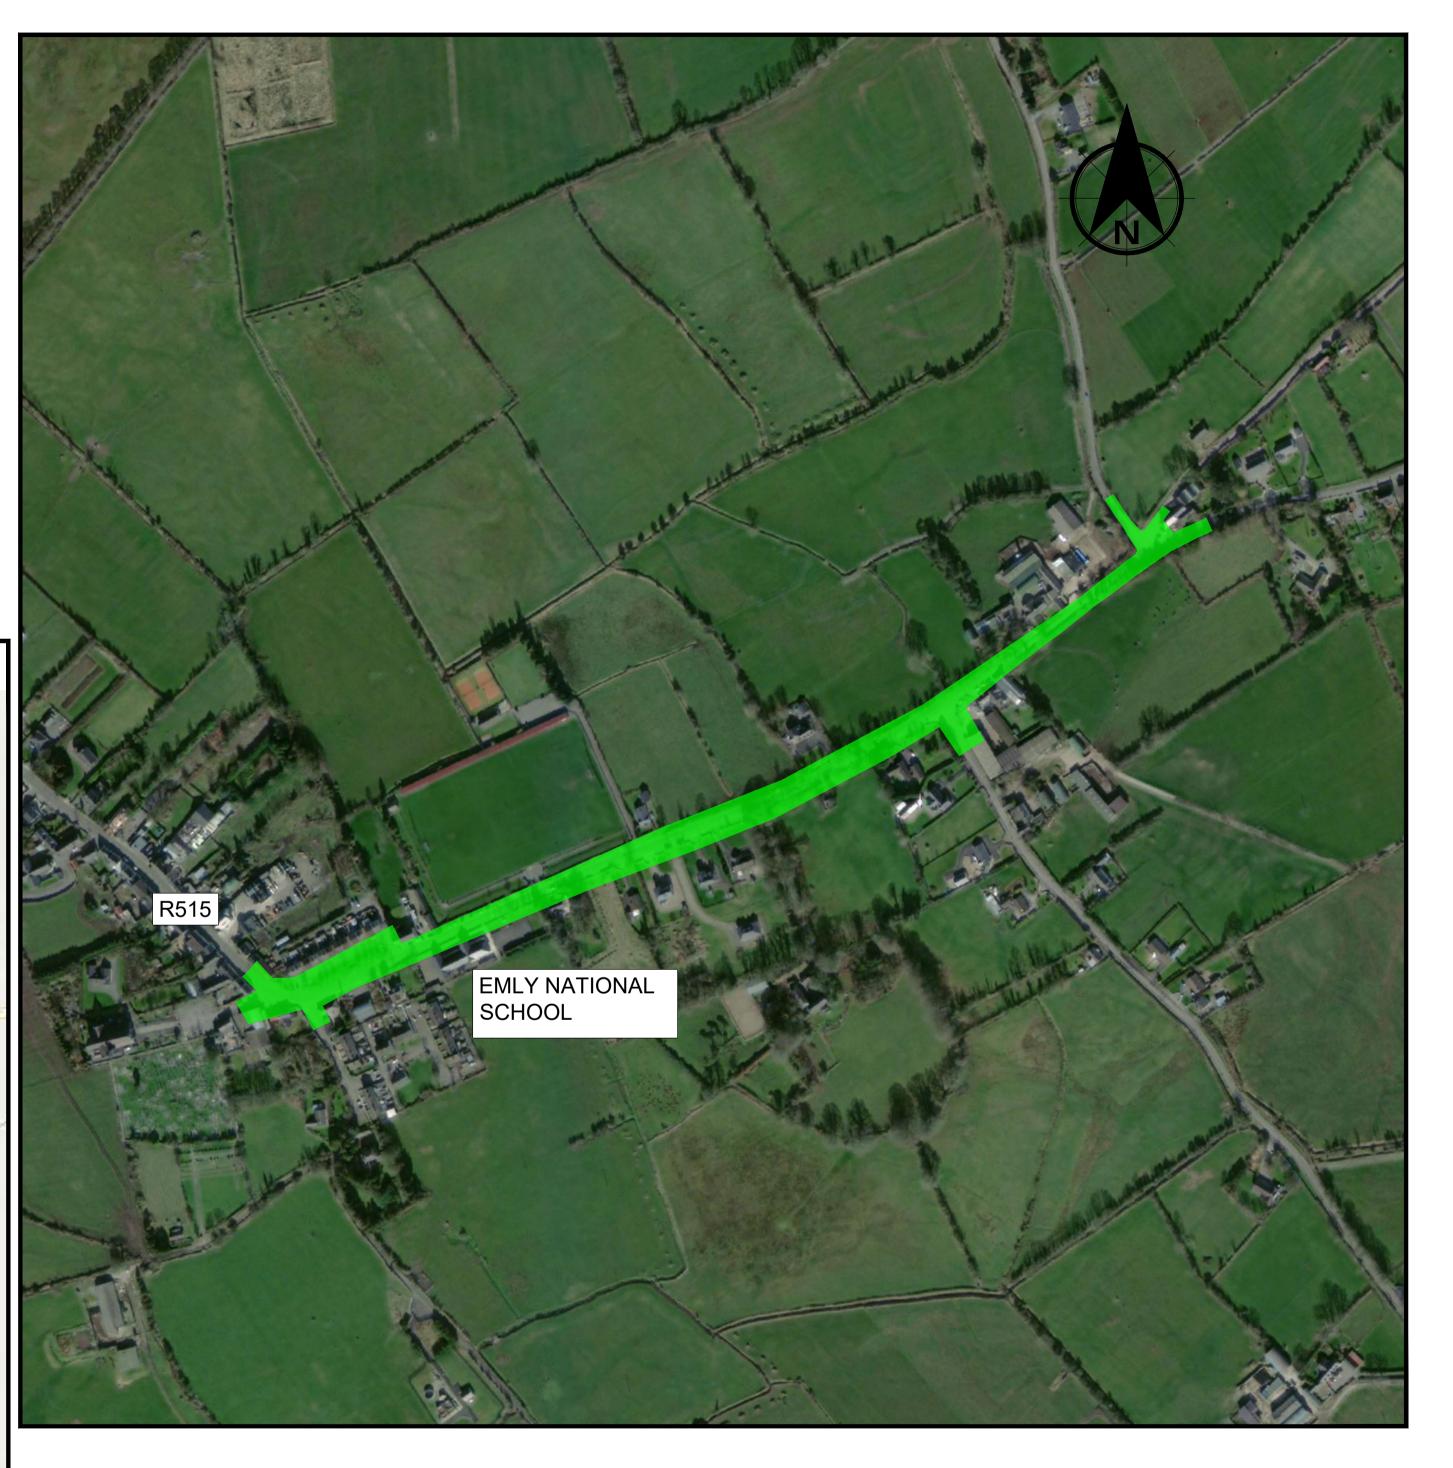

AD AD JR 22/07/22 LOCATION MAP **Amendment Details** Drawn Chk'd App'o This drawing should not be relied on or used in circumstances other than those for which it was originally prepared and for which Sweco UK Limited was commissioned. Sweco UK Limited accepts no responsibility for this drawing to any party other than the person by whom it was commissioned. Any party which breaches the provisions of this disclaimer shall idemnify Sweco UK Limited for all loss or damage arising therefrom. Sweco Glandore 3rd Floor City Quarter Lapps Quay Cork, T12 Y3ET SWECO 🕇 Web: www.sweco.ie **Comhairle Contae Thiobraid Árann** Tipperary County Council SECTION 38 EMLY VILLAGE ACTIVE TRAVEL LOCATION MAP Pesigned AD thecked JR AD Date 22/07/22 Date 22/07/22 Date 22/07/22 22/07/22 66500255-SWE-XX-XX-D-H-0002