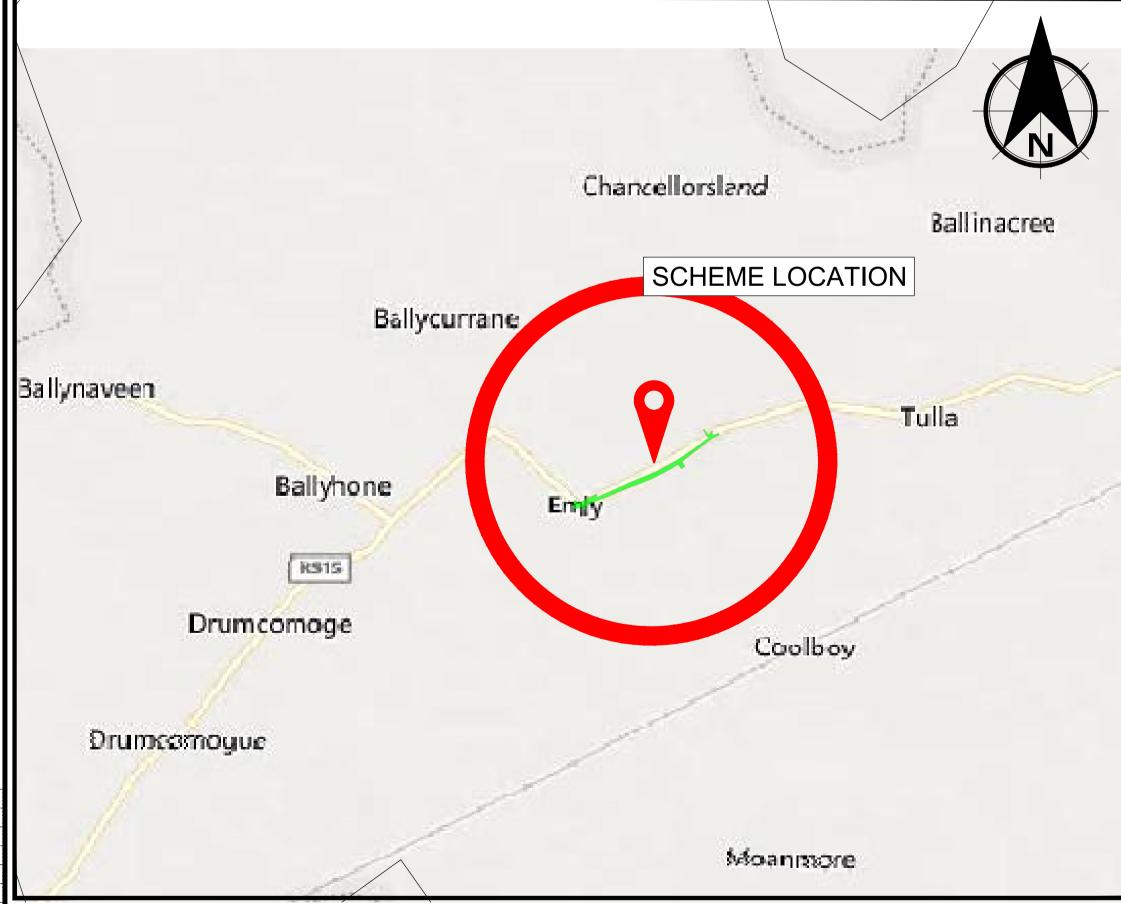

AD AD JR 22/07/22 LOCATION MAP **Amendment Details** Drawn Chk'd App'o This drawing should not be relied on or used in circumstances other than those for which it was originally prepared and for which Sweco UK Limited was commissioned. Sweco UK Limited accepts no responsibility for this drawing to any party other than the person by whom it was commissioned. Any party which breaches the provisions of this disclaimer shall idemnify Sweco UK Limited for all loss or damage arising therefrom. Sweco Glandore 3rd Floor City Quarter Lapps Quay Cork, T12 Y3ET SWECO 🕇 Web: www.sweco.ie **Comhairle Contae Thiobraid Árann** Tipperary County Council SECTION 38 EMLY VILLAGE ACTIVE TRAVEL LOCATION MAP Pesigned AD thecked JR AD Date 22/07/22 Date 22/07/22 Date 22/07/22 22/07/22 66500255-SWE-XX-XX-D-H-0002