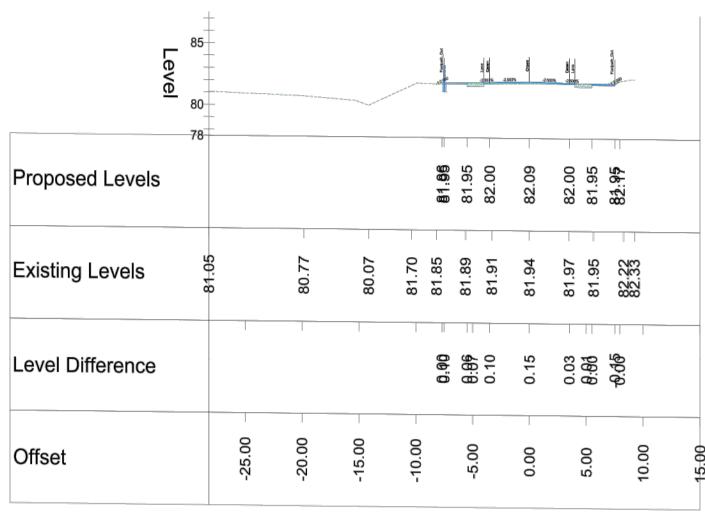

## Chainage 280.000

Chainage 780.000

Φ 10

| © Ordnance Survey Ireland. |
|----------------------------|
| All rights reserved.       |
| Licence number:            |

| Licence number.                     |
|-------------------------------------|
| 2023/10/CCMA/TipperaryCountyCouncil |
|                                     |