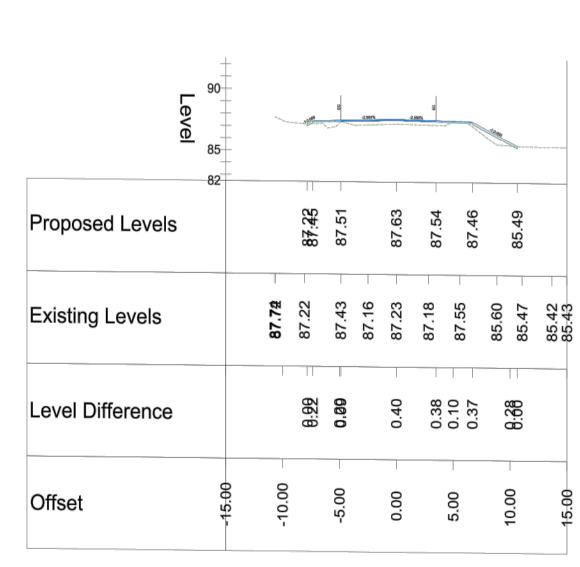

## Chainage 280.000

Chainage 780.000

Φ 10

| © Ordnance Survey Ireland. |
|----------------------------|
| All rights reserved.       |
| Licence number:            |

| Licence number.                     |
|-------------------------------------|
| 2023/10/CCMA/TipperaryCountyCouncil |
|                                     |