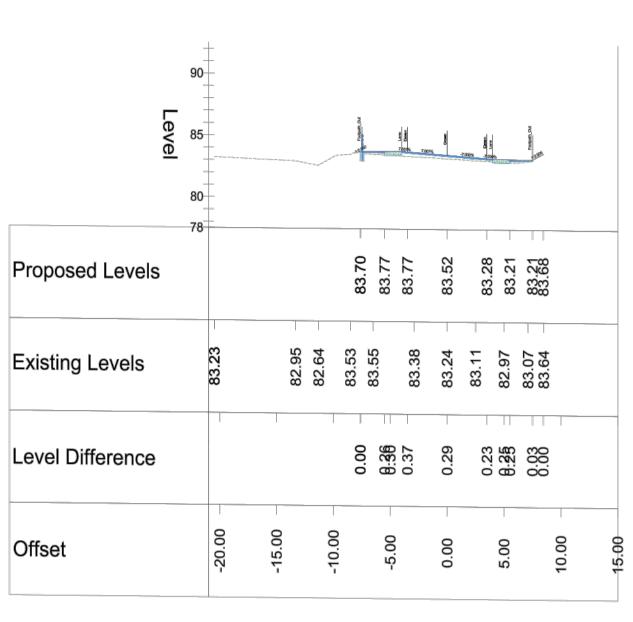

## Chainage 280.000

Chainage 780.000

Φ 10

| © Ordnance Survey Ireland. |
|----------------------------|
| All rights reserved.       |
| Licence number:            |

| Licence number.                     |
|-------------------------------------|
| 2023/10/CCMA/TipperaryCountyCouncil |
|                                     |