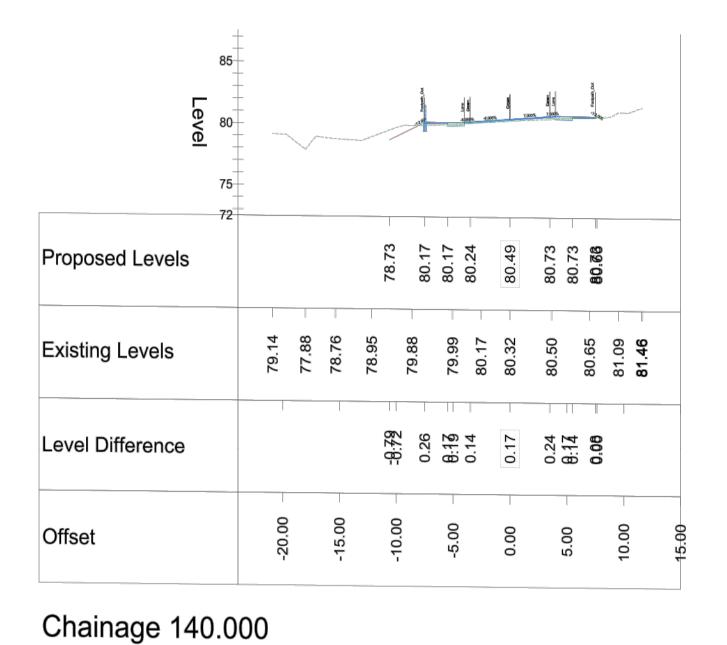

## Chainage 280.000

Chainage 780.000

Φ 10

| © Ordnance Survey Ireland. |
|----------------------------|
| All rights reserved.       |
| Licence number:            |

| Licence number.                     |
|-------------------------------------|
| 2023/10/CCMA/TipperaryCountyCouncil |
|                                     |