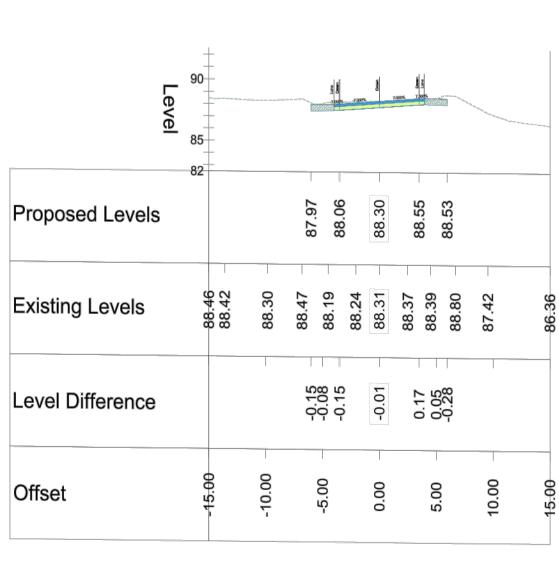

## Chainage 280.000

Chainage 780.000

Φ 10

| © Ordnance Survey Ireland. |
|----------------------------|
| All rights reserved.       |
| Licence number:            |

| Licence number.                     |
|-------------------------------------|
| 2023/10/CCMA/TipperaryCountyCouncil |
|                                     |