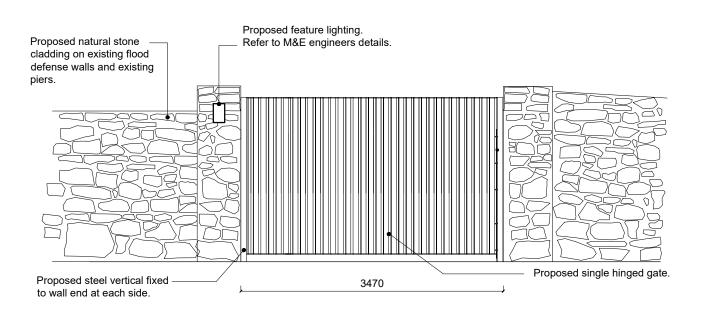

Proposed elevation of entrance gate Scale 1:50
Proposed gate shown in closed position

Proposed elevation of entrance gate Scale 1:50
Proposed gate shown in open position

| NOTES:     |      |                             |              |                |  |  |  |  |  |  |  |
|------------|------|-----------------------------|--------------|----------------|--|--|--|--|--|--|--|
| DATE       | REV. | DESCRIPTION                 | DRAWN<br>BY: | CHECKED<br>BY: |  |  |  |  |  |  |  |
| 20.07.2022 | Α    | Drawing dimensions revised. | lh           | df             |  |  |  |  |  |  |  |
|            |      |                             |              |                |  |  |  |  |  |  |  |
|            |      |                             |              |                |  |  |  |  |  |  |  |
|            |      |                             |              |                |  |  |  |  |  |  |  |
|            |      |                             |              |                |  |  |  |  |  |  |  |
|            |      |                             |              |                |  |  |  |  |  |  |  |
|            |      |                             |              |                |  |  |  |  |  |  |  |