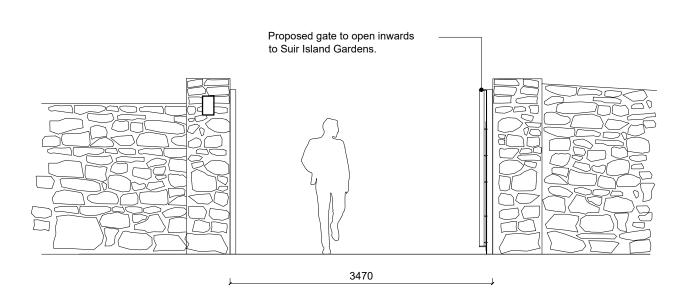

Proposed elevation of entrance gate Scale 1:50
Proposed gate shown in closed position

Proposed elevation of entrance gate Scale 1:50
Proposed gate shown in open position

| NOTES:     |      |                             |              |                |  |  |  |  |  |  |  |
|------------|------|-----------------------------|--------------|----------------|--|--|--|--|--|--|--|
| DATE       | REV. | DESCRIPTION                 | DRAWN<br>BY: | CHECKED<br>BY: |  |  |  |  |  |  |  |
| 20.07.2022 | Α    | Drawing dimensions revised. | lh           | df             |  |  |  |  |  |  |  |
|            |      |                             |              |                |  |  |  |  |  |  |  |
|            |      |                             |              |                |  |  |  |  |  |  |  |
|            |      |                             |              |                |  |  |  |  |  |  |  |
|            |      |                             |              |                |  |  |  |  |  |  |  |
|            |      |                             |              |                |  |  |  |  |  |  |  |
|            |      |                             |              |                |  |  |  |  |  |  |  |