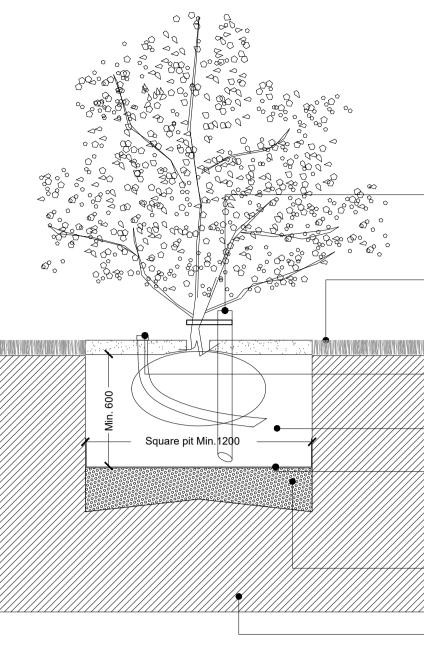

Subsoil Subsoil thoroughly ripped to 600mm depth below drainage layer to ensure free drainage and no standing water

6

2500

-Grass seeding \_Growing medium Backfilled to min. 250mm depth. -Subsoil De-compacted throughout entire