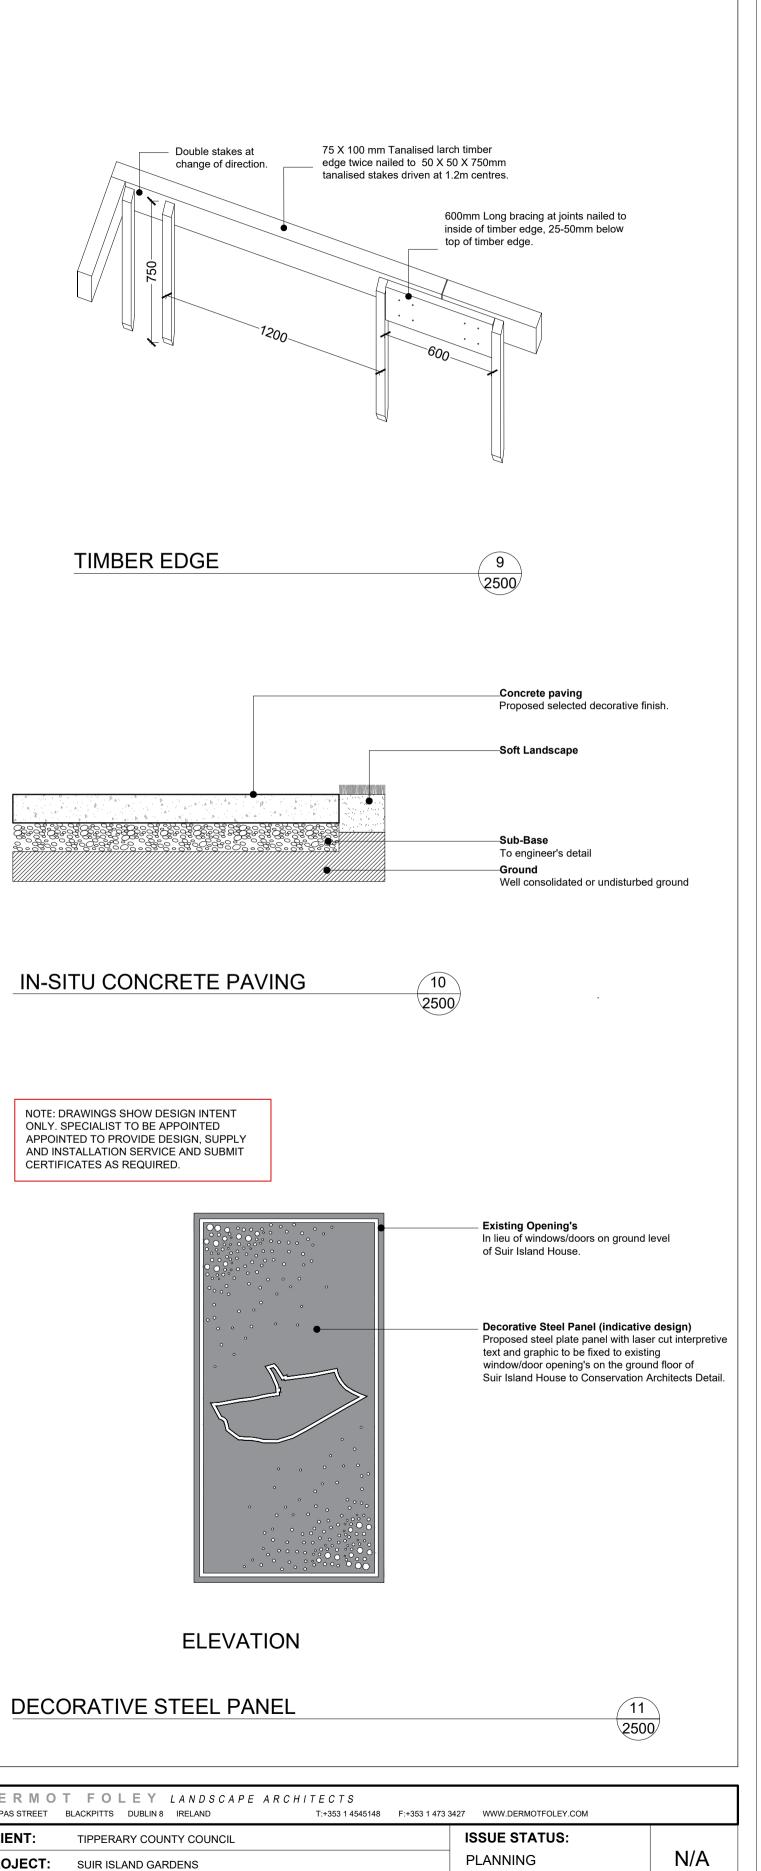

2500/

seeding area

| DATE       | REV. | DESCRIPTION                                                  | DRAWN<br>BY: | CHECKED<br>BY: | DERMO         | TEOL                                | EY LANDS                  | SCAP |  |
|------------|------|--------------------------------------------------------------|--------------|----------------|---------------|-------------------------------------|---------------------------|------|--|
| 22.02.2022 | А    | Land-drain detail included. Title block revised.             | lh           | df             | MALPAS STREET |                                     | DUBLIN 8 IRELAND          |      |  |
| 27.06.2022 | В    | Decorative grills detail included. Title block revised.      | lh           | tk             | CLIENT:       |                                     | Y COUNTY COU              | NCII |  |
| 04.07.2022 | с    | Decorative grills detail included. Title block revised.      | lh           | tk             |               |                                     |                           |      |  |
| 29.07.2022 | D    | Decorative steel panel detail modified. Title block revised. | lh           | df             | PROJECT:      | <b>PROJECT:</b> SUIR ISLAND GARDENS |                           |      |  |
|            |      |                                                              |              |                | DRAWING:      | TYPICAL L                           | TYPICAL LANDSCAPE DETAILS |      |  |
|            |      |                                                              |              |                | PROJECT NO    | SCALE                               | SHEET SIZE                | DRAW |  |
|            |      |                                                              |              |                | Ti.02         | 1:20                                | A1                        | lh   |  |
|            |      |                                                              |              |                |               |                                     |                           |      |  |