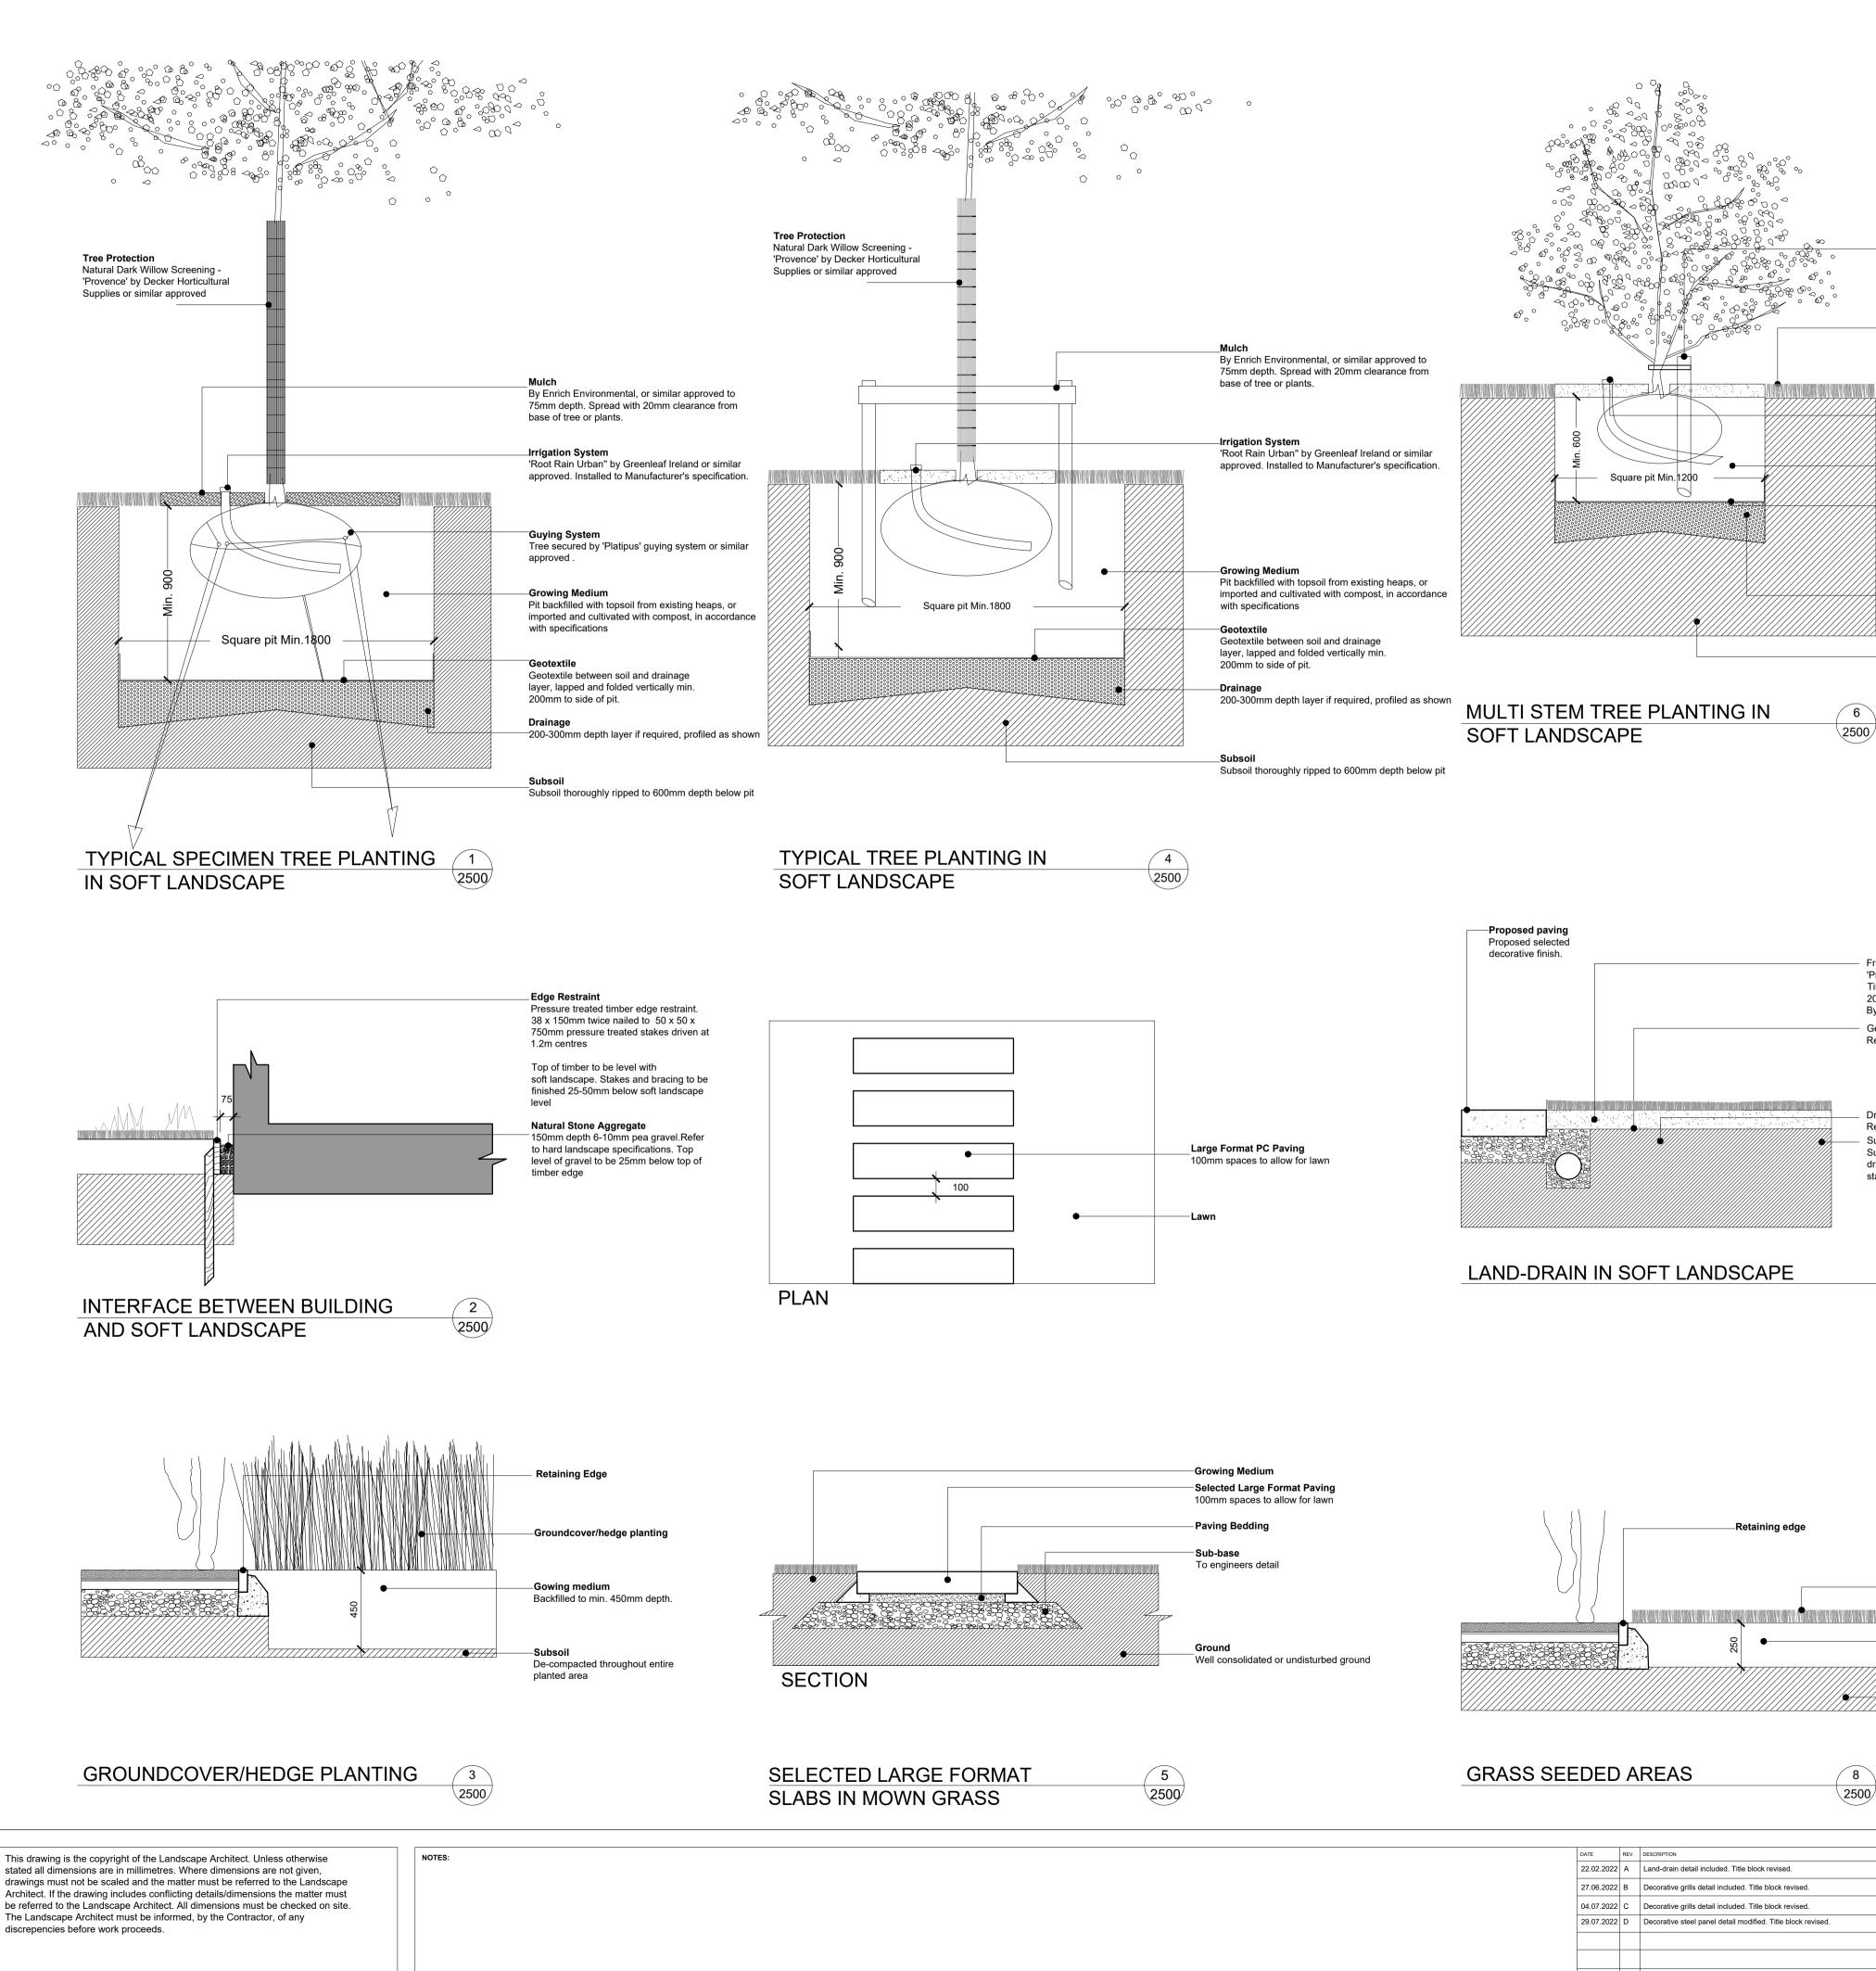

—**Staking** 1 no. stakes, 1 no. tree tie per pit. Driven into base of pit.

Mulch 75mm depth. Spread with 20mm clearance from base of tree or plants.

-Irrigation System Installed to manufacturer's specification.

-Growing Medium

-Geotextile Geotextile between soil and drainage layer, lapped and folded vertically min. 200mm to side of pit.

Drainage 200-300mm depth layer of 10-12mm washed and graded pebble, profiled as shown, deepest at tree pit edges

Subsoil Subsoil thoroughly ripped to 600mm depth below drainage layer to ensure free drainage and no standing water

6

2500

-Grass seeding \_Growing medium Backfilled to min. 250mm depth. -Subsoil De-compacted throughout entire