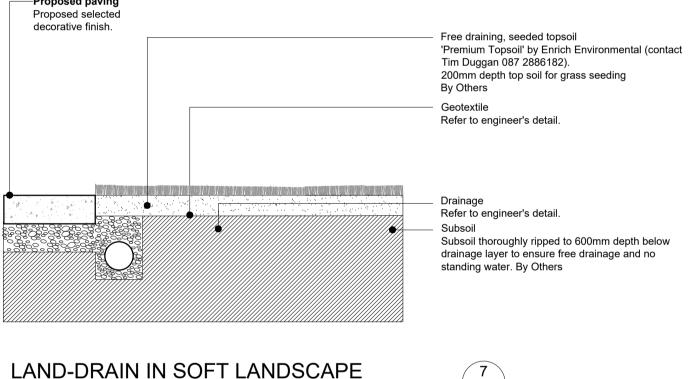

2500/

seeding area

| DATE       | REV. | DESCRIPTION                                                  | DRAWN<br>BY: | CHECKED<br>BY: | DERMO         | TEOL                                | EY LANDS                  | SCAP |  |
|------------|------|--------------------------------------------------------------|--------------|----------------|---------------|-------------------------------------|---------------------------|------|--|
| 22.02.2022 | А    | Land-drain detail included. Title block revised.             | lh           | df             | MALPAS STREET |                                     | DUBLIN 8 IRELAND          |      |  |
| 27.06.2022 | В    | Decorative grills detail included. Title block revised.      | lh           | tk             | CLIENT:       |                                     | Y COUNTY COU              | NCII |  |
| 04.07.2022 | с    | Decorative grills detail included. Title block revised.      | lh           | tk             |               |                                     |                           |      |  |
| 29.07.2022 | D    | Decorative steel panel detail modified. Title block revised. | lh           | df             | PROJECT:      | <b>PROJECT:</b> SUIR ISLAND GARDENS |                           |      |  |
|            |      |                                                              |              |                | DRAWING:      | TYPICAL L                           | TYPICAL LANDSCAPE DETAILS |      |  |
|            |      |                                                              |              |                | PROJECT NO    | SCALE                               | SHEET SIZE                | DRAW |  |
|            |      |                                                              |              |                | Ti.02         | 1:20                                | A1                        | lh   |  |
|            |      |                                                              |              |                |               |                                     |                           |      |  |