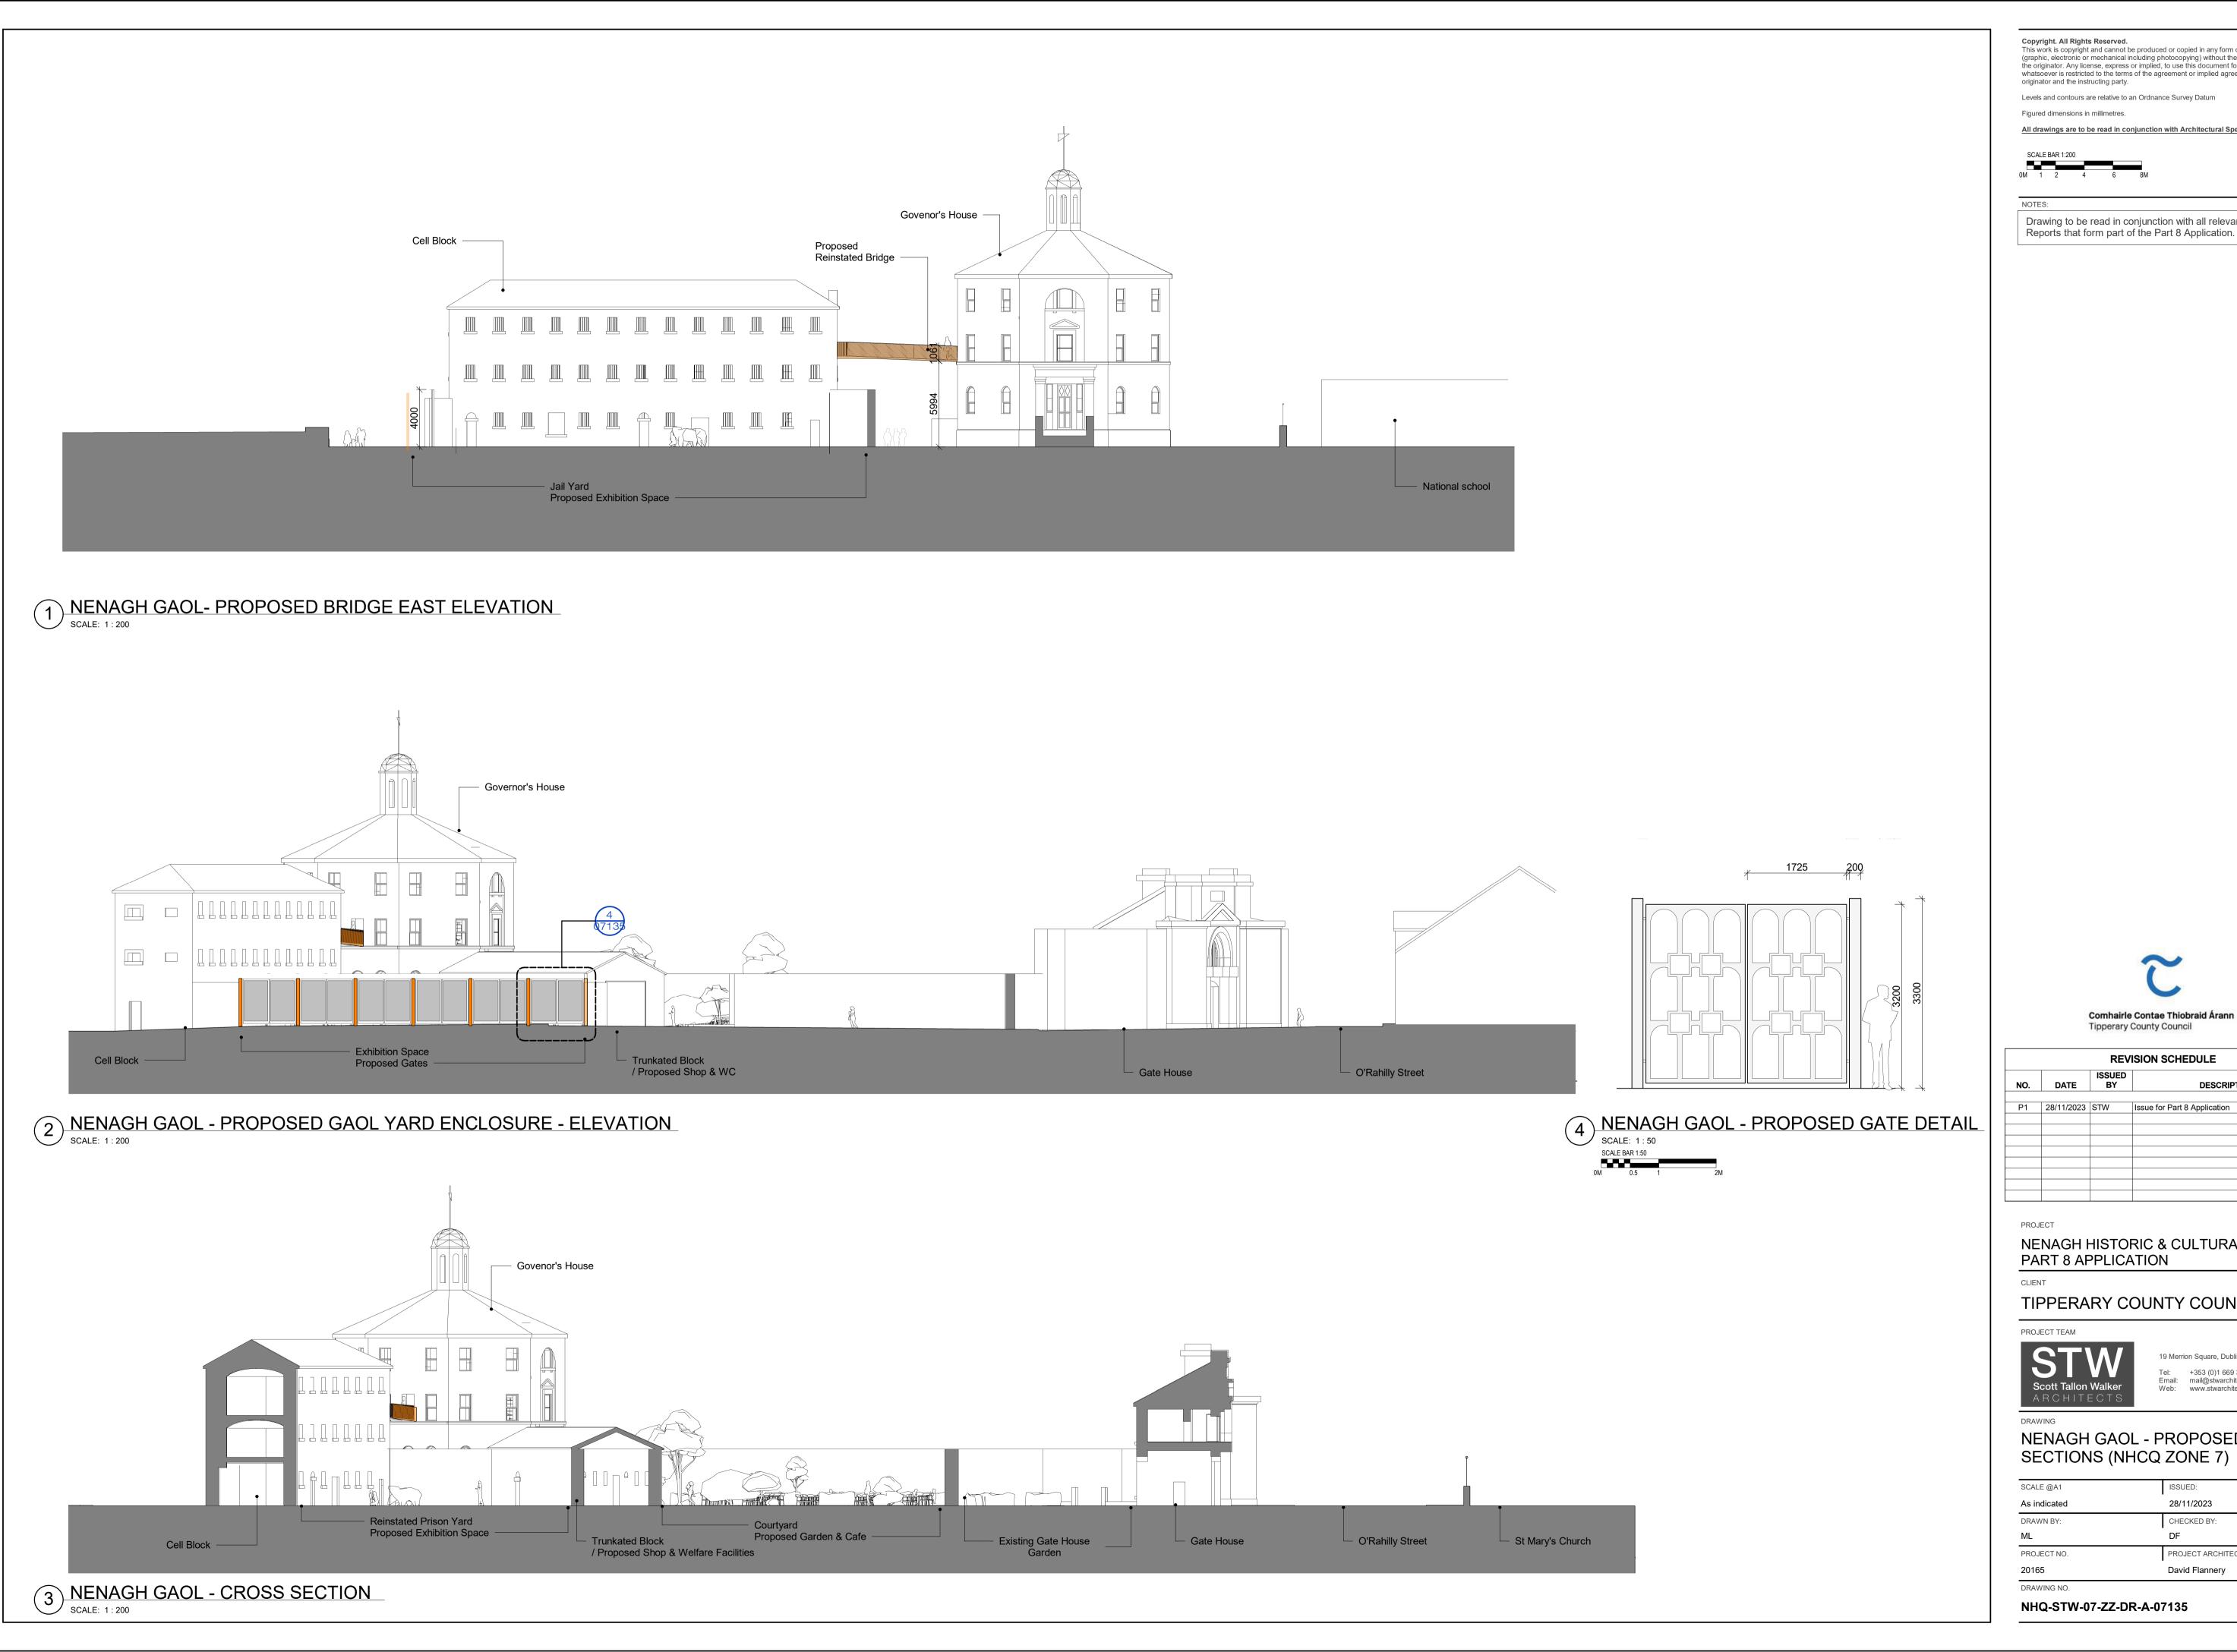

Levels and contours are relative to an Ordnance Survey Datum

All drawings are to be read in conjunction with Architectural Specification.

Drawing to be read in conjunction with all relevant Consultants

Comhairle Contae Thiobraid Árann **Tipperary County Council** 

NENAGH HISTORIC & CULTURAL QUARTER PART 8 APPLICATION

TIPPERARY COUNTY COUNCIL

19 Merrion Square, Dublin 2, Ireland Tel: +353 (0)1 669 3000 Email: mail@stwarchitects.com Web: www.stwarchitects.com

NENAGH GAOL - PROPOSED SECTIONS (NHCQ ZONE 7)