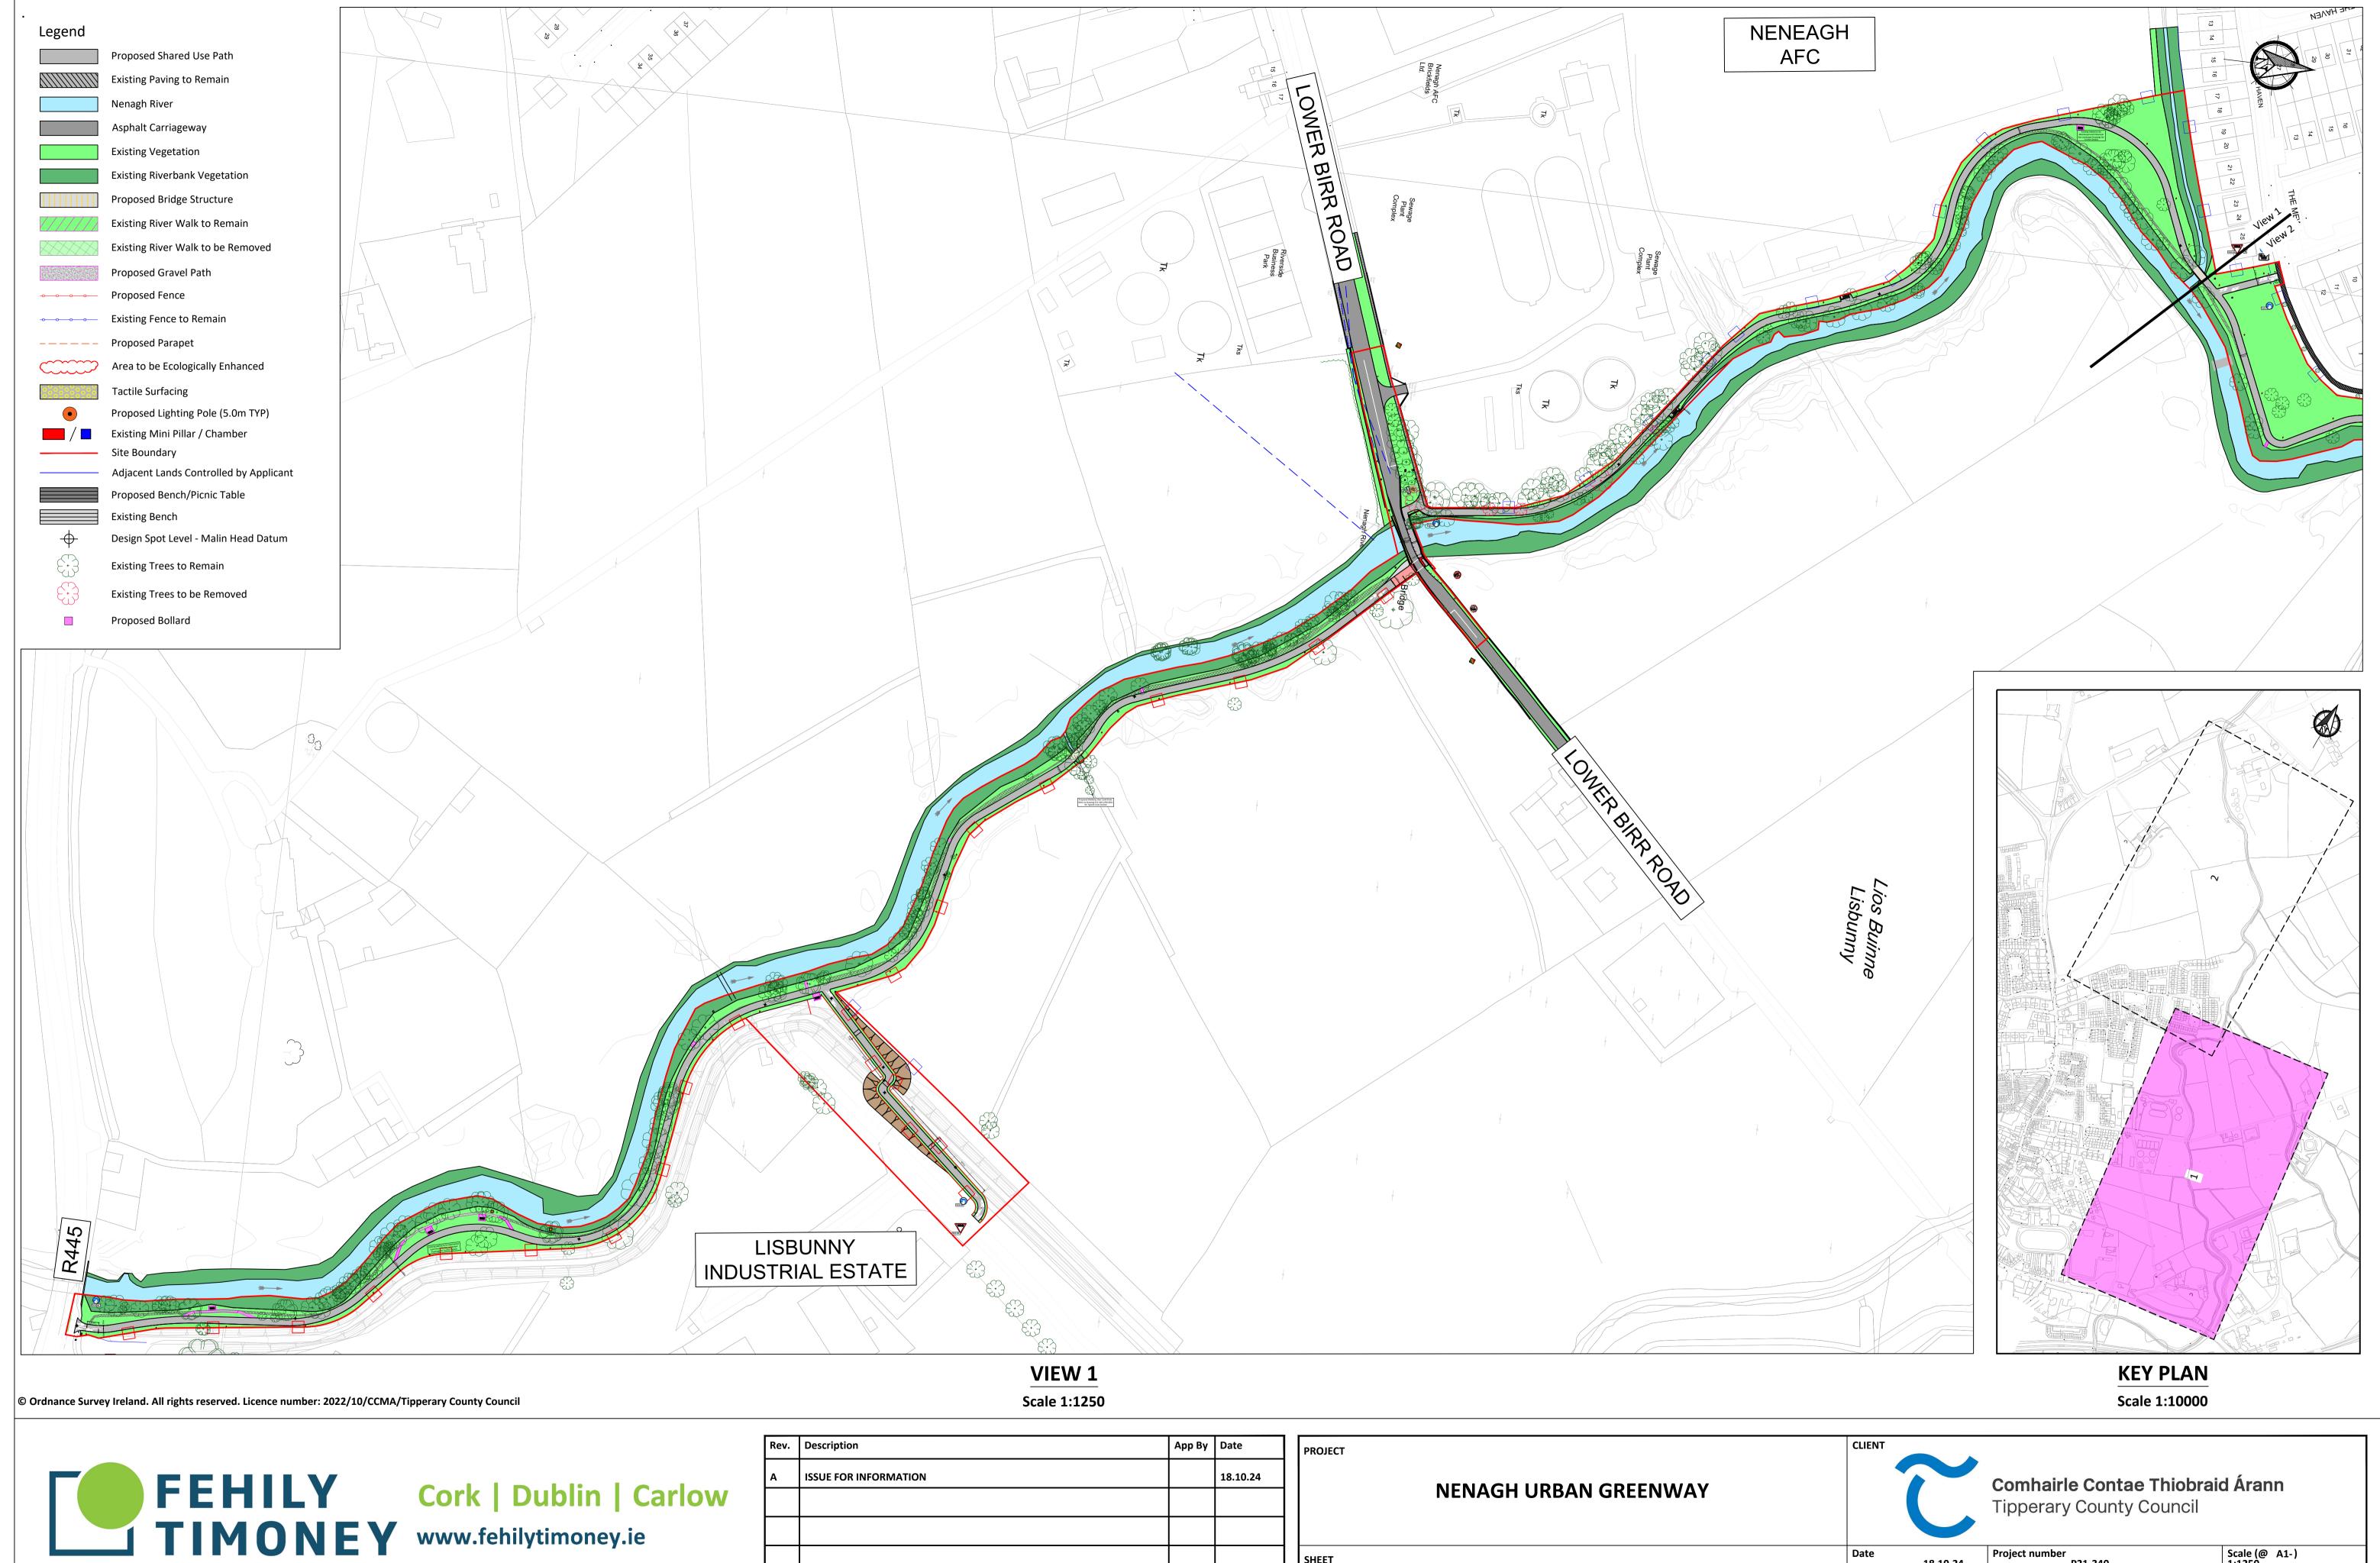

|     | NENAGH URBAN GREENWAY               | CLIENT     |          | Comhairle Contae Thiobraid Árann<br>Tipperary County Council |   |  |  |
|-----|-------------------------------------|------------|----------|--------------------------------------------------------------|---|--|--|
| SHE | SHEET COLLEGE LANGUE                | Date       | 18.10.24 | Project number Scale (@ A1-) 1:1250                          |   |  |  |
|     | GREENWAY SCHEME LAYOUT SHEET 1 OF 2 | Drawn by   | NW       | Drawing Number                                               |   |  |  |
|     | STILLT TOP 2                        | Checked by | AT       | P21-340-0200-0021                                            | A |  |  |