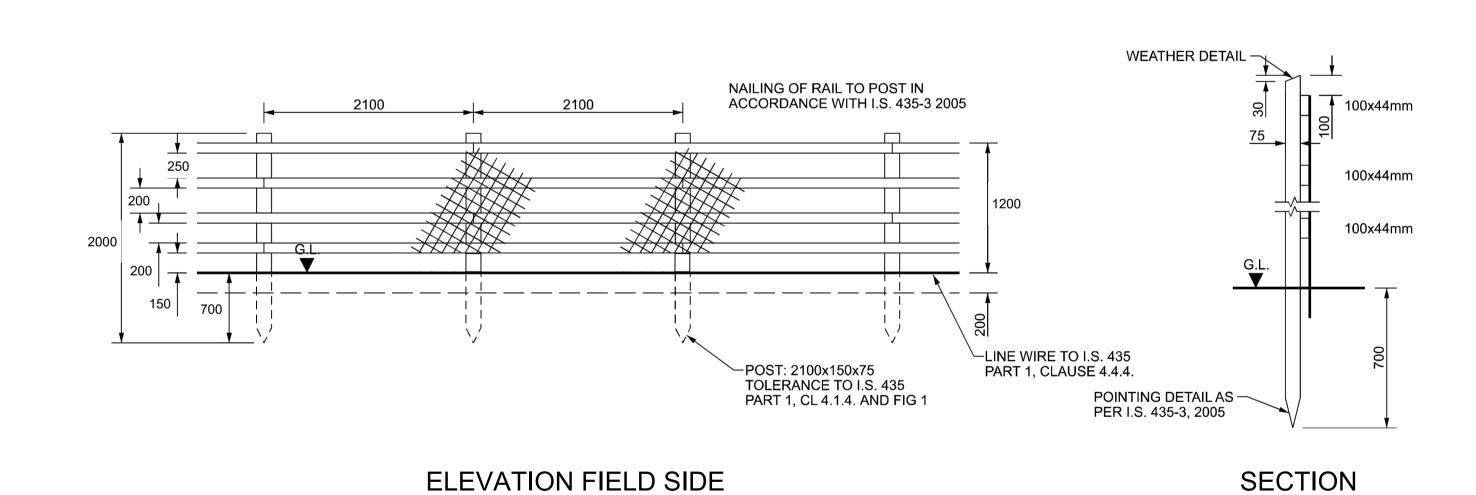

#### TIMBER POST AND RAIL FENCE DETAIL Not to Scale

FEHILY Cork | Dublin | Carlow

| Rev. | Description          | Арр Ву | Date     |
|------|----------------------|--------|----------|
| Α    | ISSUE FOR DISCUSSION | GF     | 08.09.22 |
| В    | ISSUE FOR APPROVAL   | АВ     | 20.01.23 |
| С    | ISSUE FOR APPROVAL   | GF     | 22.03.23 |
| D    | ISSUE FOR APPROVAL   | GF     | 17.05.24 |
|      |                      |        |          |
|      |                      |        |          |

| NENAGH URBAN GREENWAY            | CLIENT            |                    | Comhairle Contae Thiobraid<br>Tipperary County Council | d Árann                   |
|----------------------------------|-------------------|--------------------|--------------------------------------------------------|---------------------------|
| TYPICAL CROSS SECTIONS & DETAILS | Date Drawn by     | 08.09.22           | Project number P21-340 Drawing Number                  | Scale (@ A1-)<br>As Shown |
| TYPICAL CROSS SECTIONS & DETAILS | Checked by        | YR<br>AB           | P21-340-0200-0004                                      | D                         |
|                                  | O:\ACAD\2021\P21- | 340\P21-340-0200-0 | 004                                                    |                           |