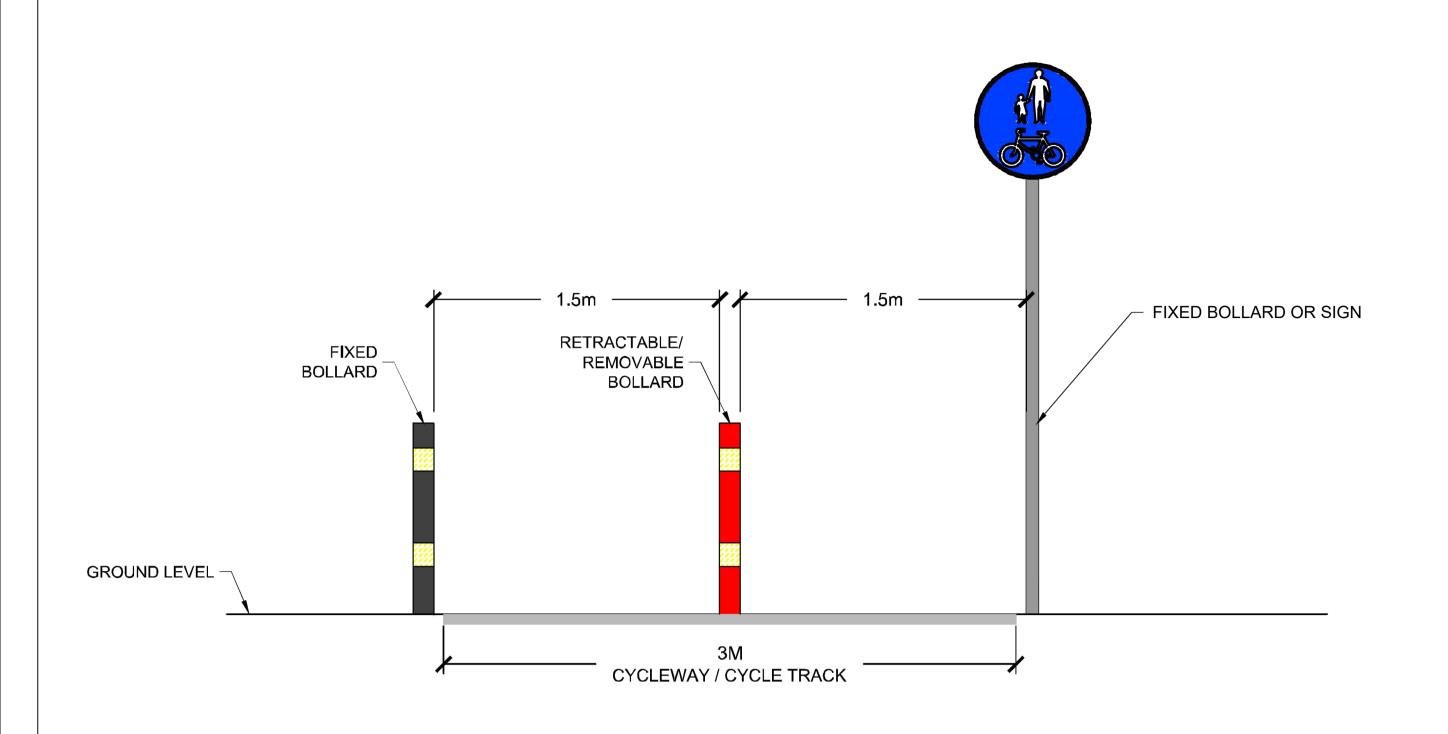

SECTION A - A

ACCESS CONTROLS BOLLARD DETAIL (AS PER NTA GUIDELINES)

PROPOSED SEATING **BENCH DETAIL** 

PROPOSED TYPICAL SIGNAGE BOARD DETAIL

PROPOSED LIGHTING DETAIL **Scale 1:20** 

FEHILY Cork | Dublin | Carlow

Rev. Description ISSUE FOR APPROVAL

| 7.05.24 | PROJECT | NENAGH URBAN GREENWAY | CLIENT           | Image: contact to the | Comhairle Contae Thiobr<br>Tipperary County Council |                           |
|---------|---------|-----------------------|------------------|-----------------------------------------------------------------------------------------------------------------------------------------------------------------------------------------------------------------------------------------------------------------------------------------------------------------------------------------------------------------------------------------------------------------------------------------------------------------------------------------------------------------------------------------------------------------------------------------------------------------------------------------------------------------------------------------------------------------------------------------------------------------------------------------------------------------------------------------------------------------------------------------------------------------------------------------------------------------------------------------------------------------------------------------------------------------------------------------------------------------------------------------------------------------------------------------------------------------------------------------------------------------------------------------------------------------------------------------------------------------------------------------------------------------------------------------------------------------------------------------------------------------------------------------------------------------------------------------------------------------------------------------------------------------------------------------------------------------------------------------------------------------------------------------------------------------------------------------------------------------------------------------------------------------------------------------------------------------------------------------------------------------------------------------------------------------------------------------------------------------|-----------------------------------------------------|---------------------------|
|         | SHEET   |                       | Date             | 17.05.24                                                                                                                                                                                                                                                                                                                                                                                                                                                                                                                                                                                                                                                                                                                                                                                                                                                                                                                                                                                                                                                                                                                                                                                                                                                                                                                                                                                                                                                                                                                                                                                                                                                                                                                                                                                                                                                                                                                                                                                                                                                                                                        | Project number<br>P21-340                           | Scale (@ A1-)<br>As Shown |
|         |         | TYPICAL DETAILS       | Drawn by         | AQ                                                                                                                                                                                                                                                                                                                                                                                                                                                                                                                                                                                                                                                                                                                                                                                                                                                                                                                                                                                                                                                                                                                                                                                                                                                                                                                                                                                                                                                                                                                                                                                                                                                                                                                                                                                                                                                                                                                                                                                                                                                                                                              | Drawing Number                                      |                           |
|         |         |                       | Checked by       | АВ                                                                                                                                                                                                                                                                                                                                                                                                                                                                                                                                                                                                                                                                                                                                                                                                                                                                                                                                                                                                                                                                                                                                                                                                                                                                                                                                                                                                                                                                                                                                                                                                                                                                                                                                                                                                                                                                                                                                                                                                                                                                                                              | P21-340-0200-0005                                   |                           |
|         |         |                       | O:\ACAD\2021\P21 | -340\P21-340-0200-0                                                                                                                                                                                                                                                                                                                                                                                                                                                                                                                                                                                                                                                                                                                                                                                                                                                                                                                                                                                                                                                                                                                                                                                                                                                                                                                                                                                                                                                                                                                                                                                                                                                                                                                                                                                                                                                                                                                                                                                                                                                                                             | 0005                                                |                           |