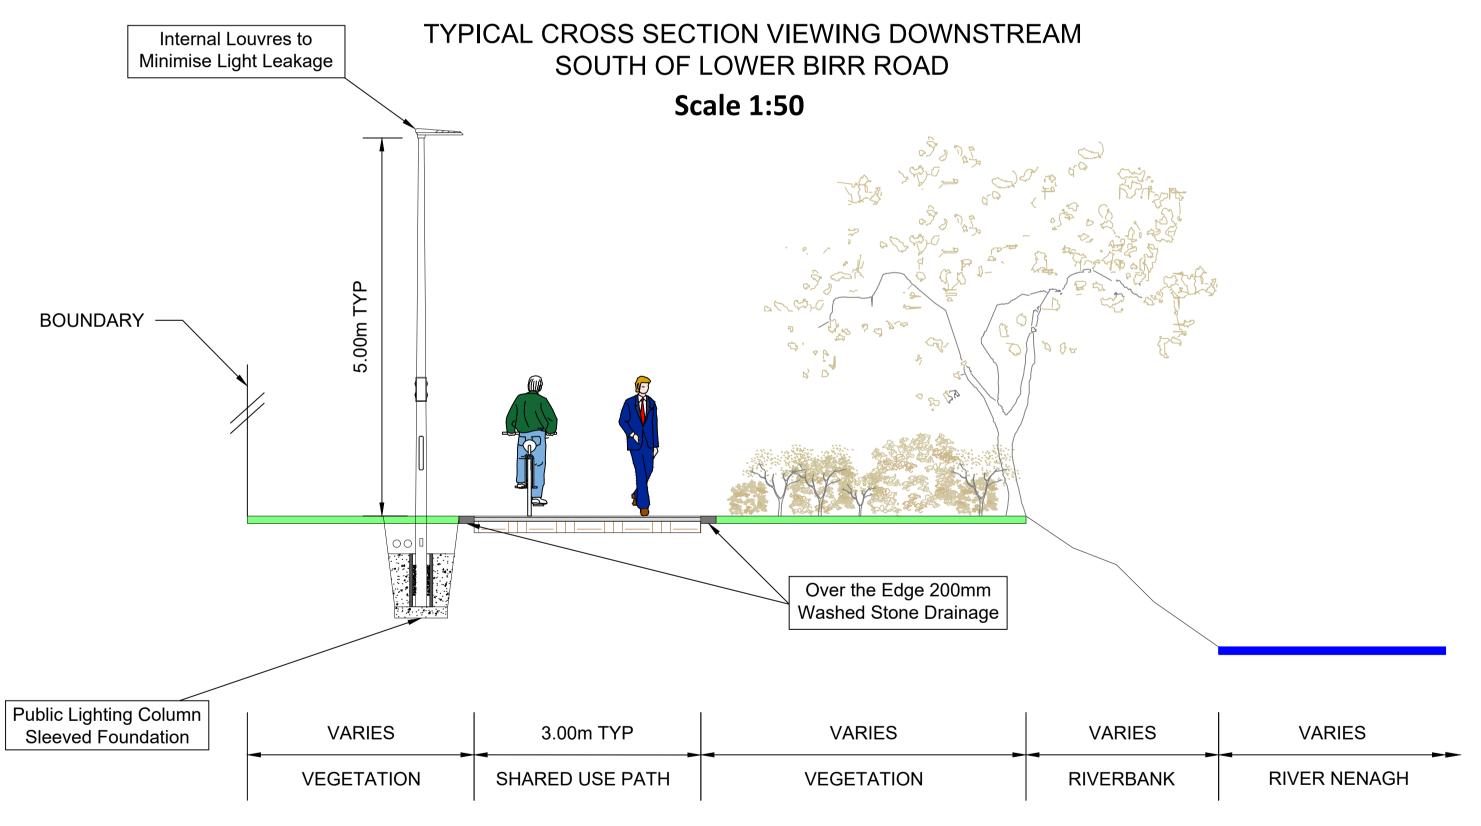

### TYPICAL CROSS SECTION VIEWING DOWNSTREAM NORTH OF LOWER BIRR ROAD

**Scale 1:50** 

| NENAGH URBAN GREENWAY            | CLIENT            |                    | Comhairle Contae Thiobraid<br>Tipperary County Council | d Árann                   |
|----------------------------------|-------------------|--------------------|--------------------------------------------------------|---------------------------|
| TYPICAL CROSS SECTIONS & DETAILS | Date Drawn by     | 08.09.22           | Project number P21-340 Drawing Number                  | Scale (@ A1-)<br>As Shown |
| TYPICAL CROSS SECTIONS & DETAILS | Checked by        | YR<br>AB           | P21-340-0200-0004                                      | D                         |
|                                  | O:\ACAD\2021\P21- | 340\P21-340-0200-0 | 004                                                    |                           |