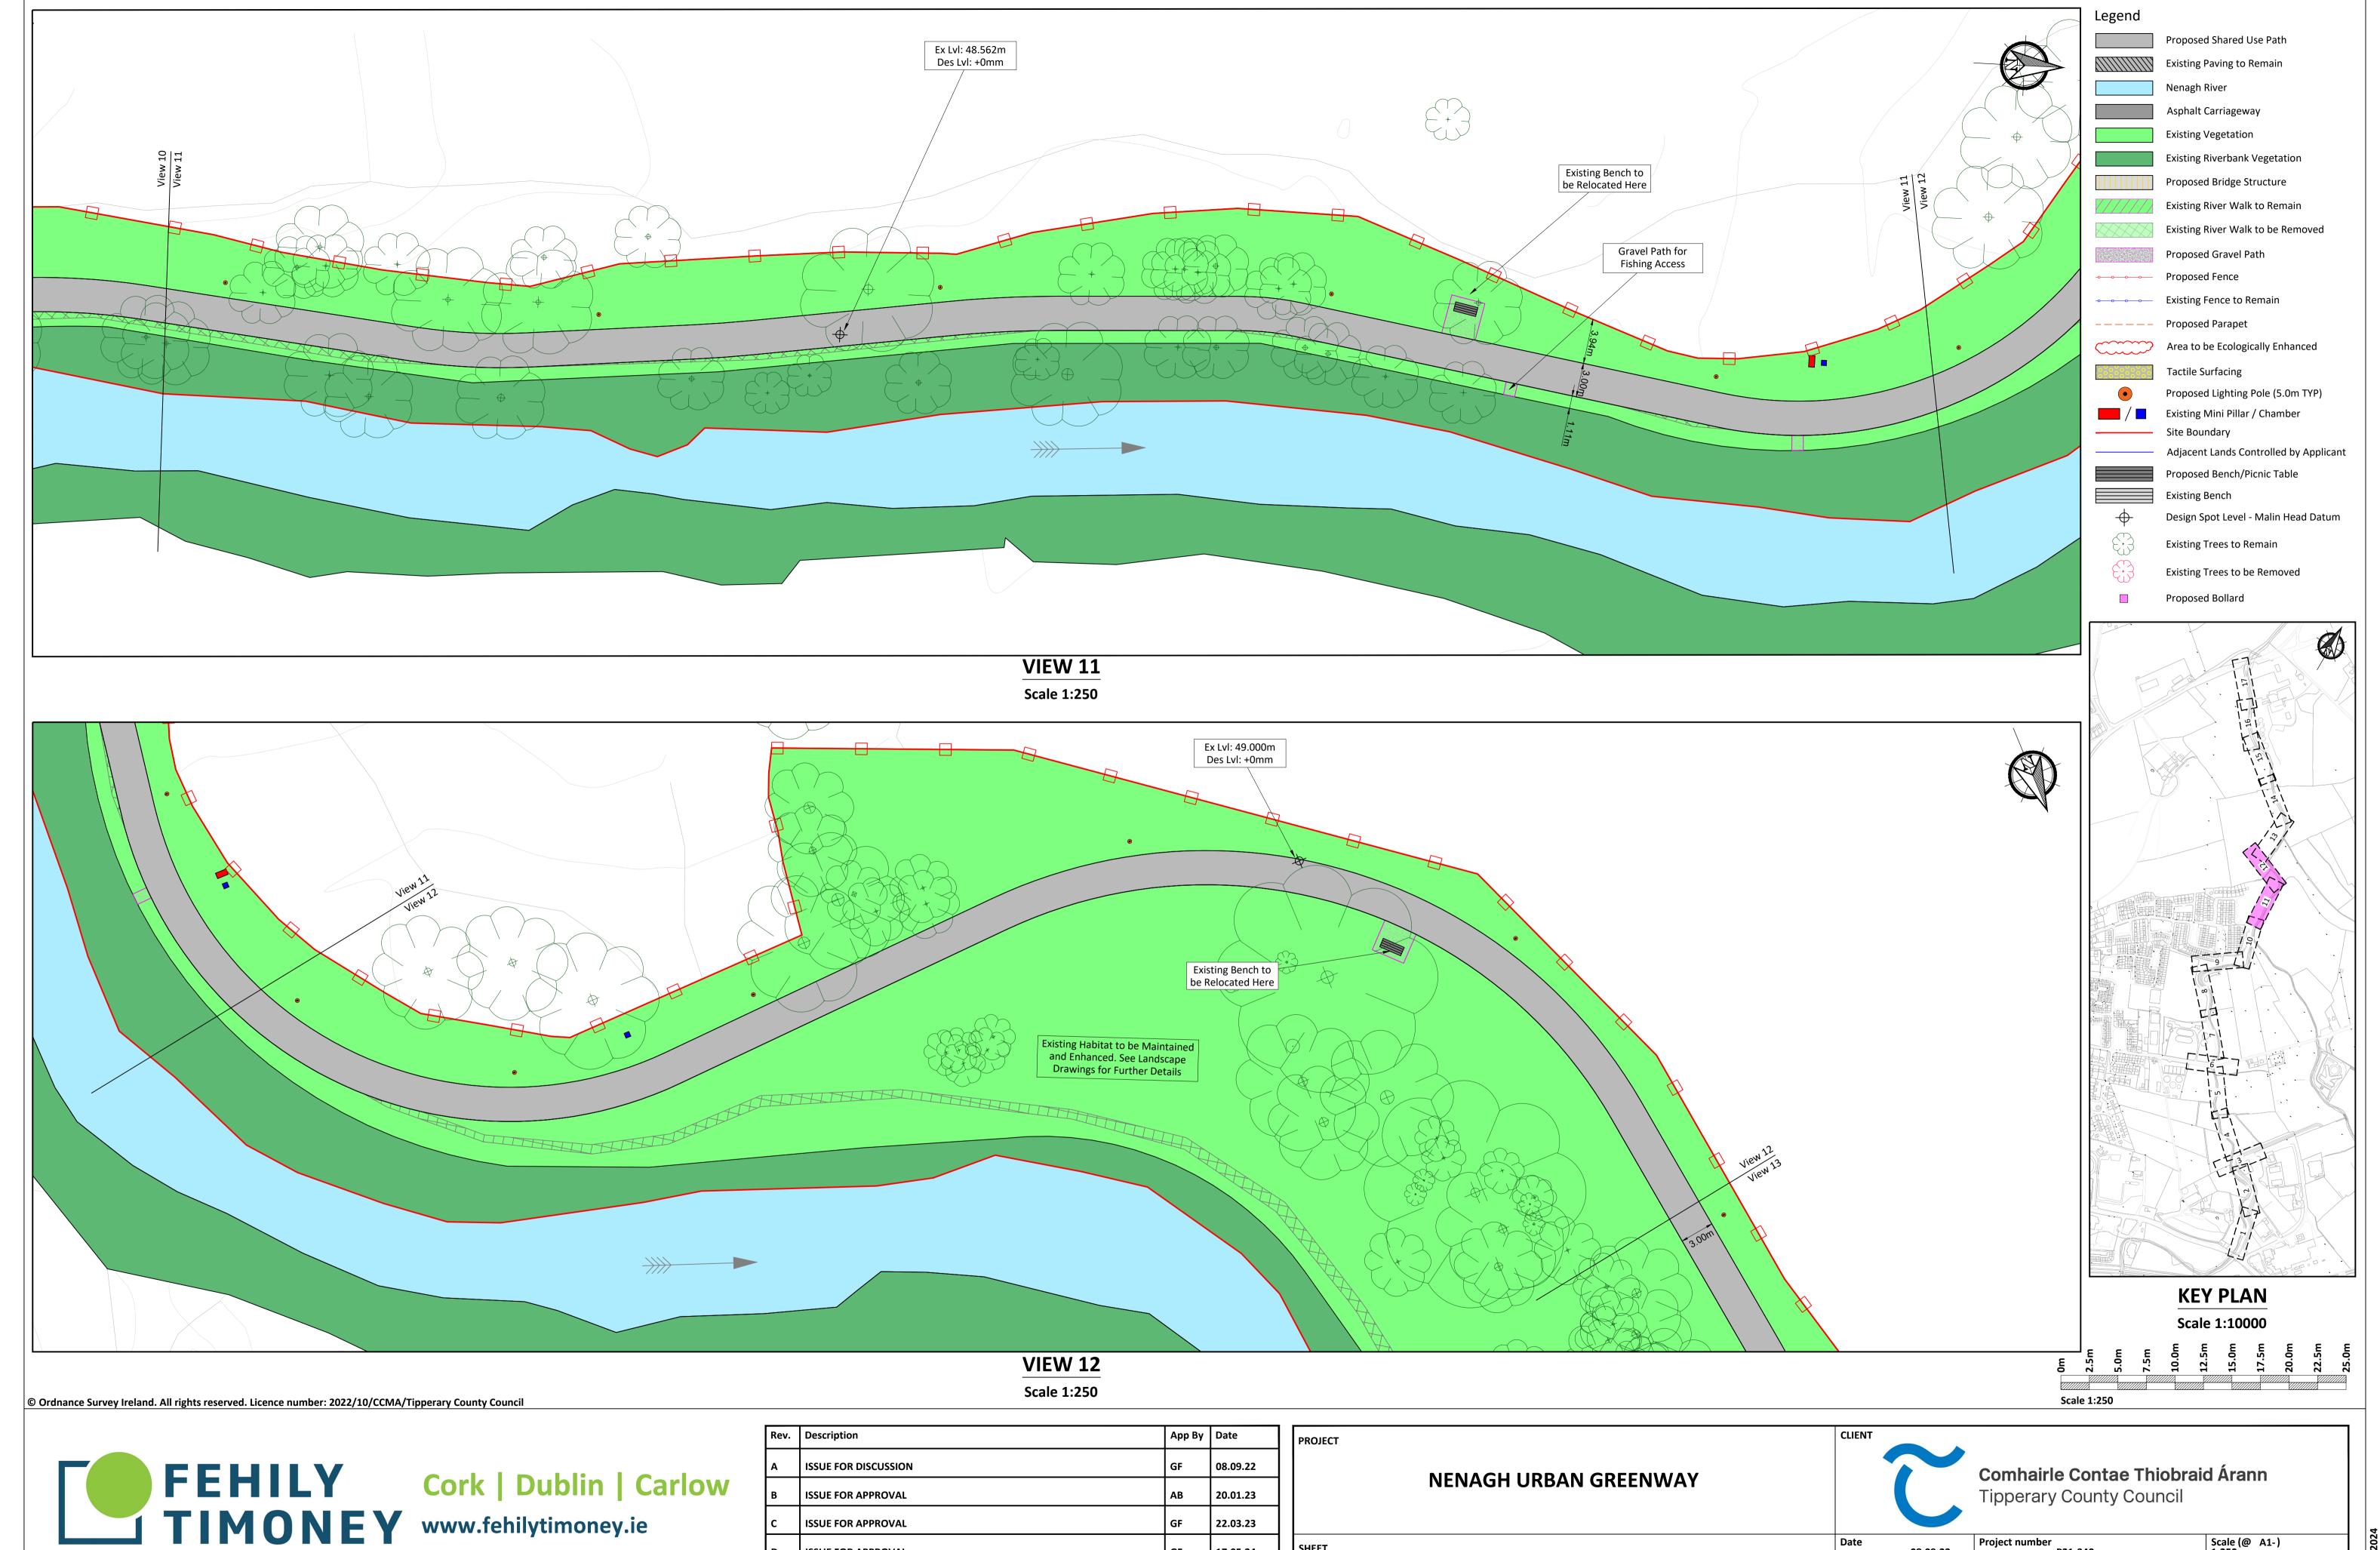

| PROJECT  NENAGH UF | RBAN GREENWAY       | CLIENT           |                     | Comhairle Contae Thiobrai<br>Tipperary County Council | d Árann                |     |
|--------------------|---------------------|------------------|---------------------|-------------------------------------------------------|------------------------|-----|
| SHEET              |                     | Date             | 08.09.22            | Project number P21-340                                | Scale (@ A1-)<br>1:250 |     |
| PRELIMINARY I      | DESIGN SHEET 3 OF 9 | Drawn by         | YR                  | Drawing Number                                        |                        | Rev |
|                    |                     | Checked by       | AB                  | P21-340-0300-0003                                     |                        | D   |
|                    |                     | O:\ACAD\2021\P21 | -340\P21-340-0300-0 | 0003                                                  |                        |     |