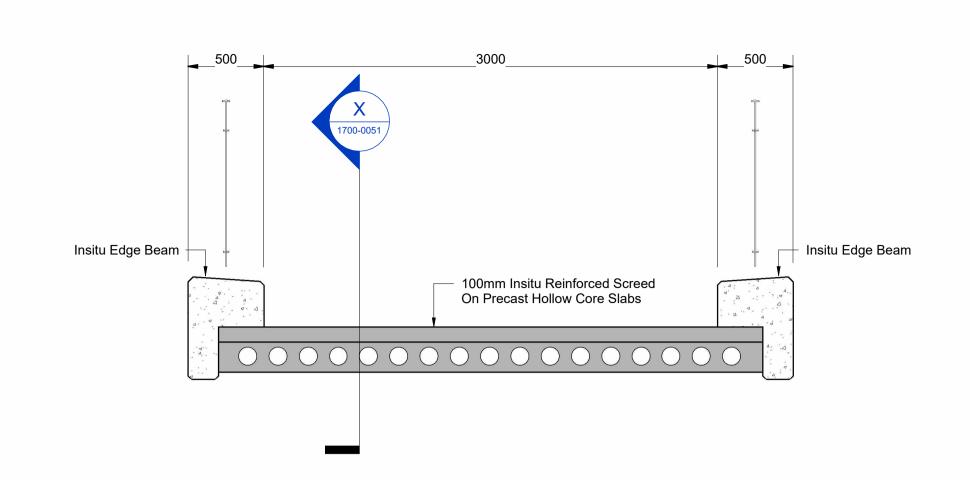

**KEY PLAN** 

Scale 1:10000

Section Y-Y
(Scale 1:25)

FEHILY Cork | Dublin | Carlow TIMONEY www.fehilytimoney.ie

| Rev. | Description          | App By | Date     |
|------|----------------------|--------|----------|
| Α    | ISSUE FOR DISCUSSION | ВВ     | 15.11.22 |
| В    | ISSUE FOR APPROVAL   | ВВ     | 29.03.23 |
|      |                      |        |          |
|      |                      |        |          |
|      |                      |        |          |
|      |                      |        |          |
|      |                      |        |          |
|      |                      |        |          |
|      |                      |        |          |
|      |                      |        |          |

| 22<br>23 | PROJECT | NENAGH URBAN GREENWAY  Tipperary County Council |               |                         |                               |
|----------|---------|-------------------------------------------------|---------------|-------------------------|-------------------------------|
|          | SHEET   |                                                 | Date 15.11.22 | Project Code<br>P21-340 | Scale (at A1)<br>As indicated |
|          |         | TYPICAL STREAM CROSSING DETAILS                 | Drawn by SK   | Drawing Number          | Rev                           |
|          |         |                                                 | Checked by AB | P21-340-1700-0051       | В                             |