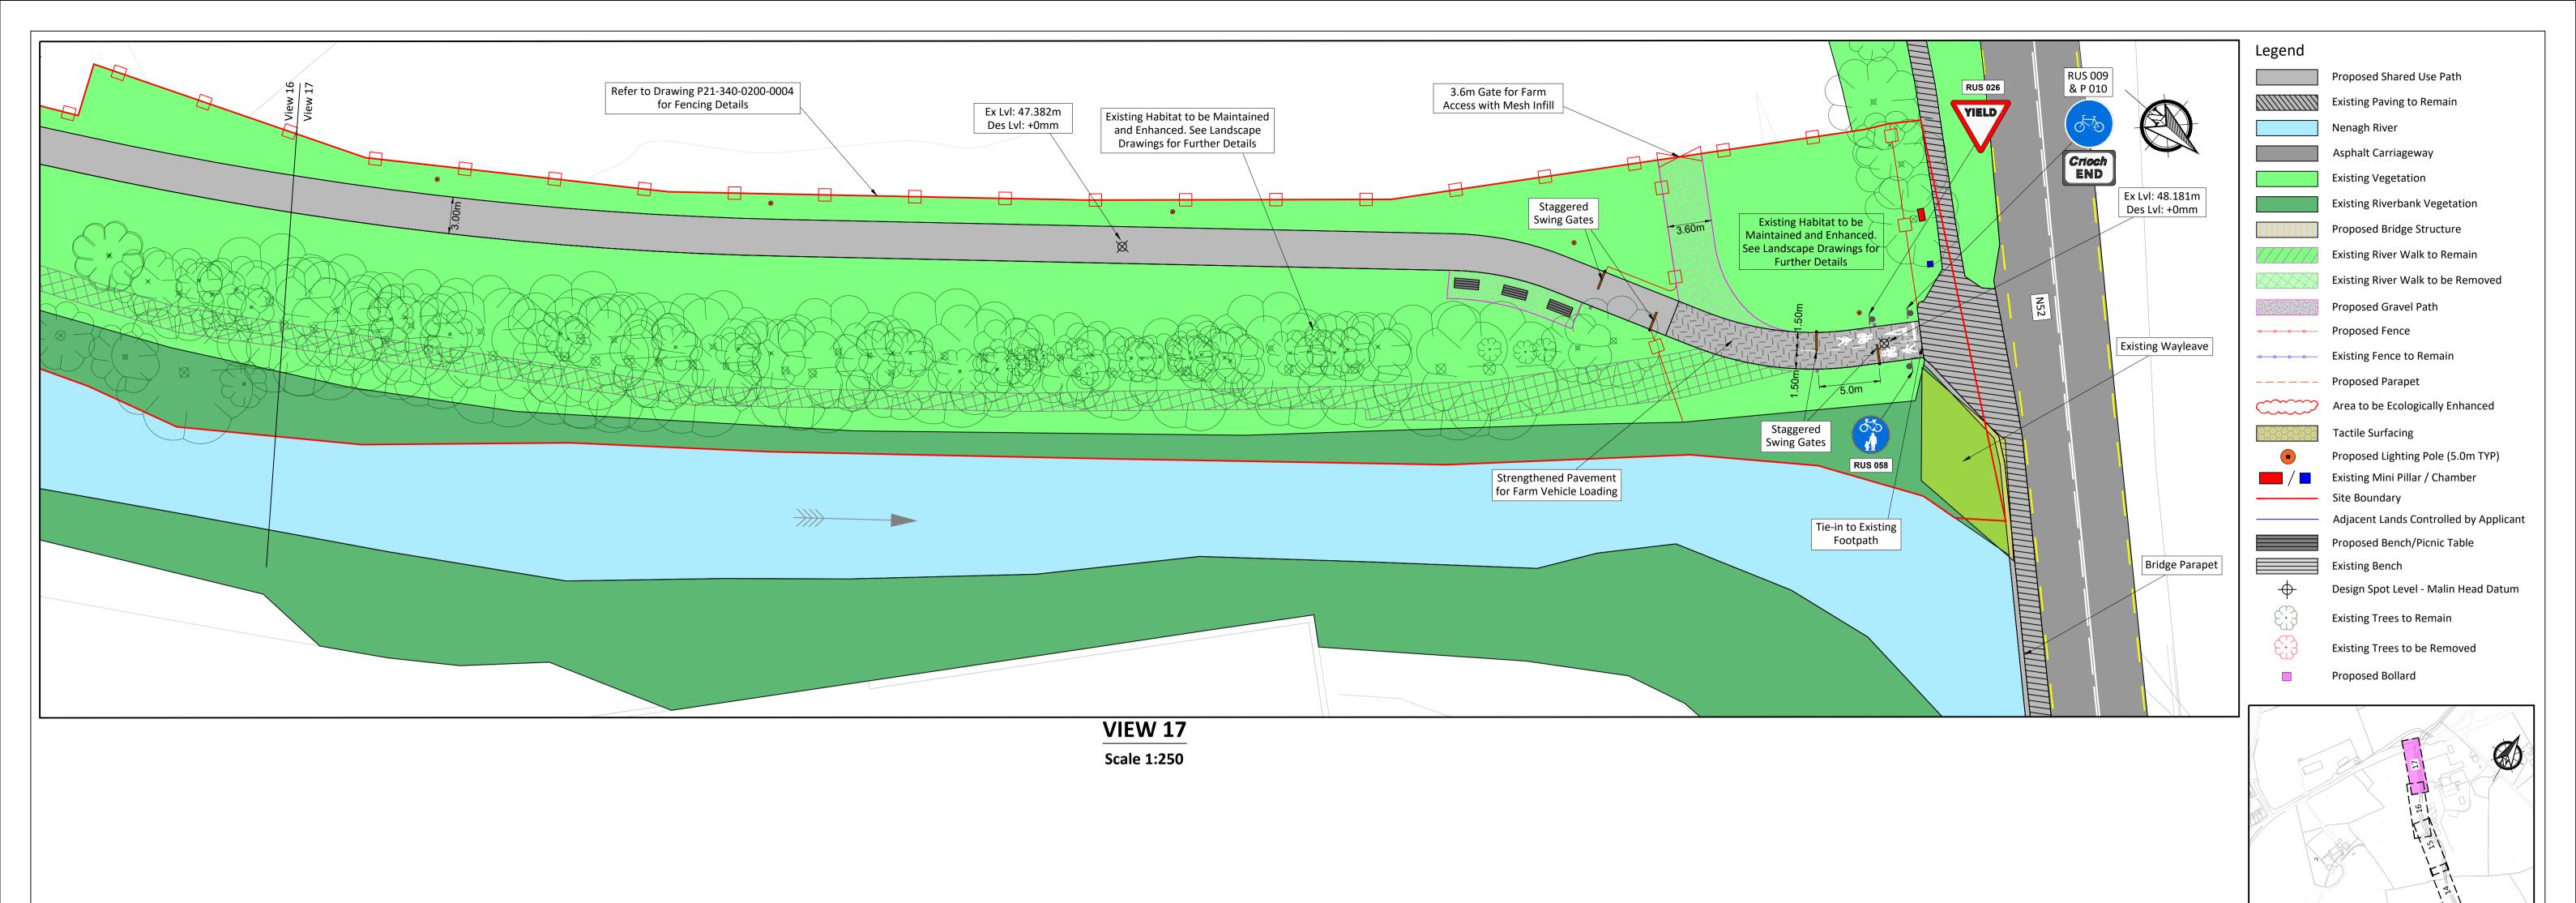

|         |                               | Scale 1:2                              | .250                                       |
|---------|-------------------------------|----------------------------------------|--------------------------------------------|
| PROJECT | NENAGH URBAN GREENWAY         | COmhairle Cor<br>Tipperary Cour        | <b>ntae Thiobraid Árann</b><br>nty Council |
| SHEET   |                               | Date Project number P21-340            | Scale (@ A1-)<br>1:250                     |
| PRI     | ELIMINARY DESIGN SHEET 9 OF 9 | Drawn by YR Drawing Number             | Rev                                        |
|         |                               | Checked by AB P21-340-030              | 00-0009 D                                  |
| -       |                               | O:\ACAD\2021\P21-340\P21-340-0300-0009 |                                            |