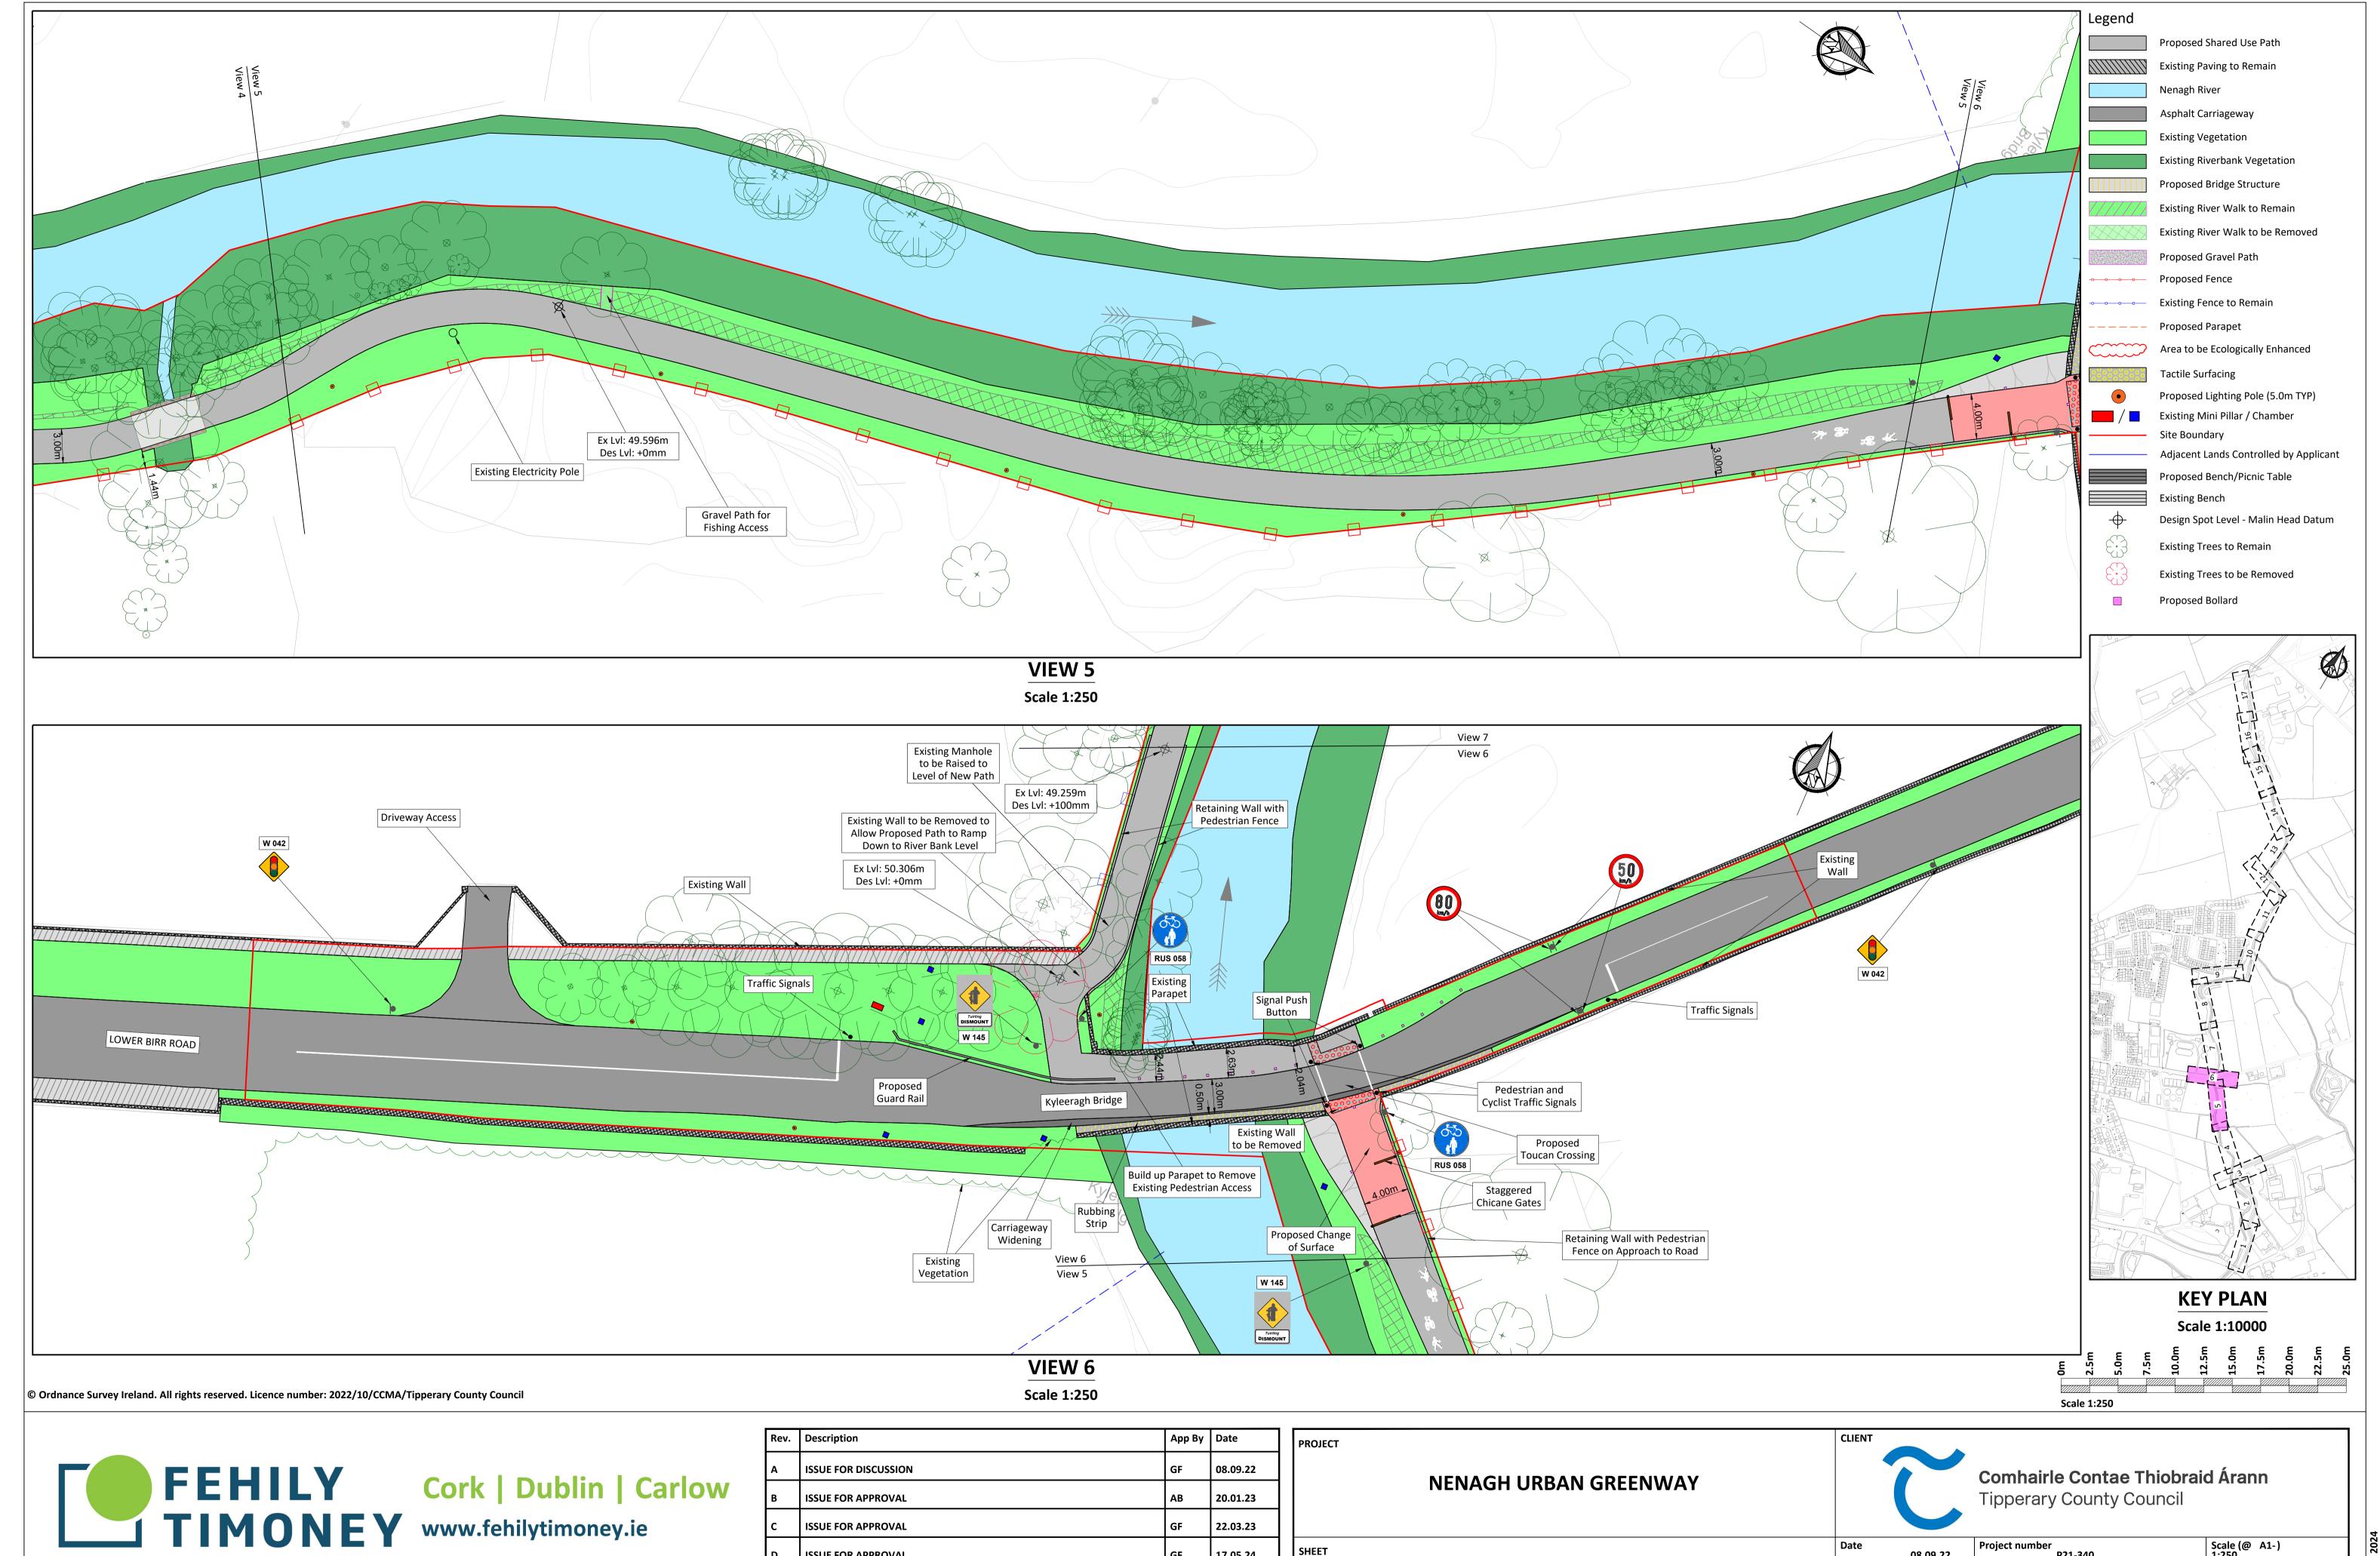

| NENAGH URBAN GREENWAY           | CLIENT                        | Comhairle Contae Thi<br>Tipperary County Cou |                        |     |
|---------------------------------|-------------------------------|----------------------------------------------|------------------------|-----|
| SHEET                           | Date 08.09.22                 | Project number<br>P21-340                    | Scale (@ A1-)<br>1:250 |     |
| PRELIMINARY DESIGN SHEET 5 OF 9 | Drawn by YR                   | Drawing Number                               | -                      | Rev |
|                                 | Checked by AB                 | P21-340-0300-000!                            | 5                      | D   |
|                                 | O:\ACAD\2021\P21-340\P21-340- | 0300-0005                                    |                        |     |

| PROJECT | NENAGH URBAN GREENWAY           | CLIENT         | C                     | Comhairle Contae Thiobra Tipperary County Council | id Árann               |     |
|---------|---------------------------------|----------------|-----------------------|---------------------------------------------------|------------------------|-----|
| SHEET   |                                 | Date           | 08.09.22              | Project number P21-340                            | Scale (@ A1-)<br>1:250 |     |
|         | PRELIMINARY DESIGN SHEET 6 OF 9 | Drawn by       | YR                    | Drawing Number                                    |                        | Rev |
|         |                                 | Checked by     | АВ                    | P21-340-0300-0006                                 |                        | D   |
|         |                                 | O:\ACAD\2021\P | 21-340\P21-340-0300-0 | 0006                                              |                        | •   |