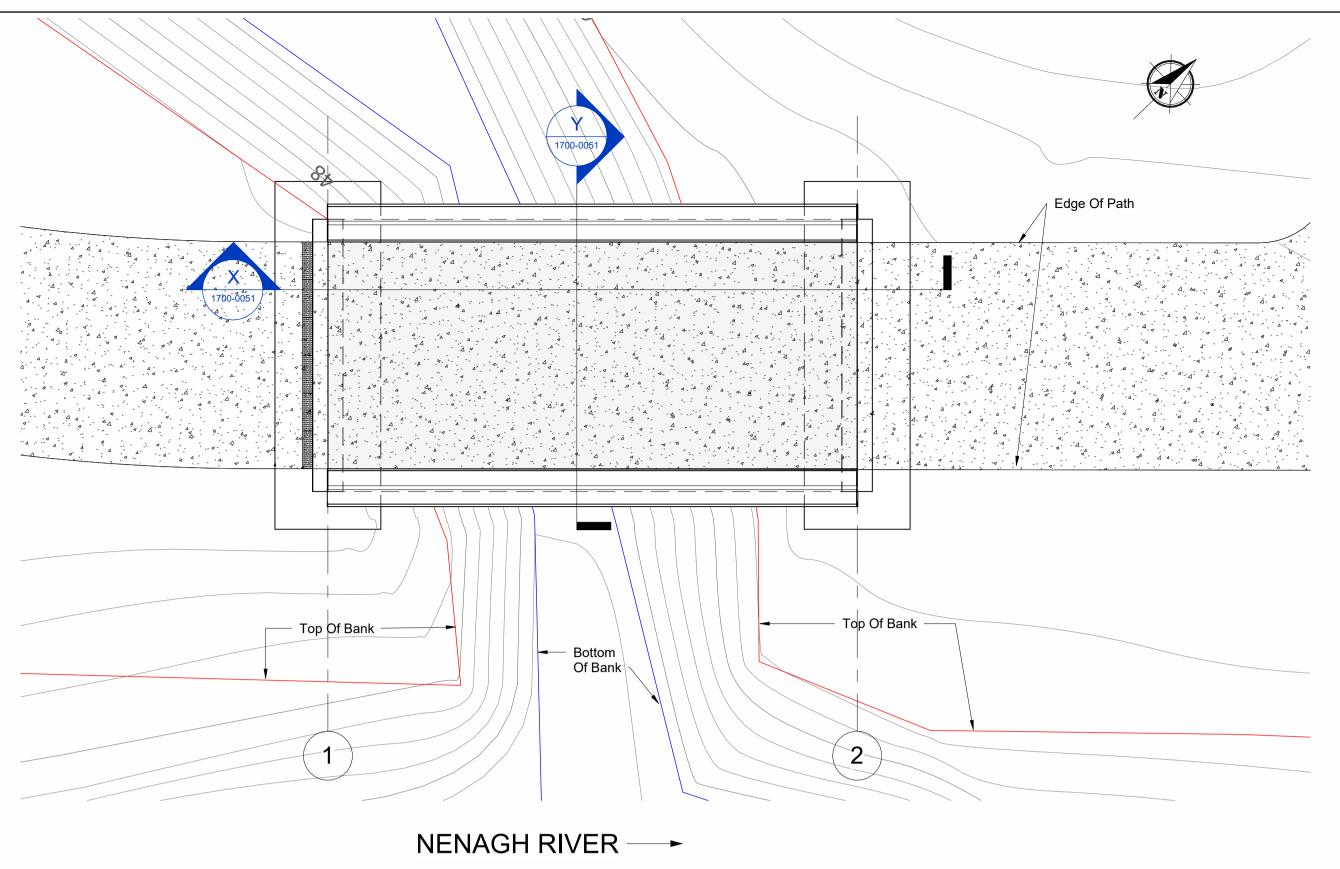

**KEY PLAN** 

Scale 1:10000

Section Y-Y
(Scale 1:25)

FEHILY Cork | Dublin | Carlow TIMONEY www.fehilytimoney.ie

| Rev. | Description          | App By | Date     |
|------|----------------------|--------|----------|
| Α    | ISSUE FOR DISCUSSION | ВВ     | 15.11.22 |
| В    | ISSUE FOR APPROVAL   | ВВ     | 29.03.23 |
|      |                      |        |          |
|      |                      |        |          |
|      |                      |        |          |
|      |                      |        |          |
|      |                      |        |          |
|      |                      |        |          |
|      |                      |        |          |
|      |                      |        |          |

| 22<br>23 | PROJECT | NENAGH URBAN GREENWAY  Tipperary County Council |               |                         |                               |
|----------|---------|-------------------------------------------------|---------------|-------------------------|-------------------------------|
|          | SHEET   |                                                 | Date 15.11.22 | Project Code<br>P21-340 | Scale (at A1)<br>As indicated |
|          |         | TYPICAL STREAM CROSSING DETAILS                 | Drawn by SK   | Drawing Number          | Rev                           |
|          |         |                                                 | Checked by AB | P21-340-1700-0051       | В                             |