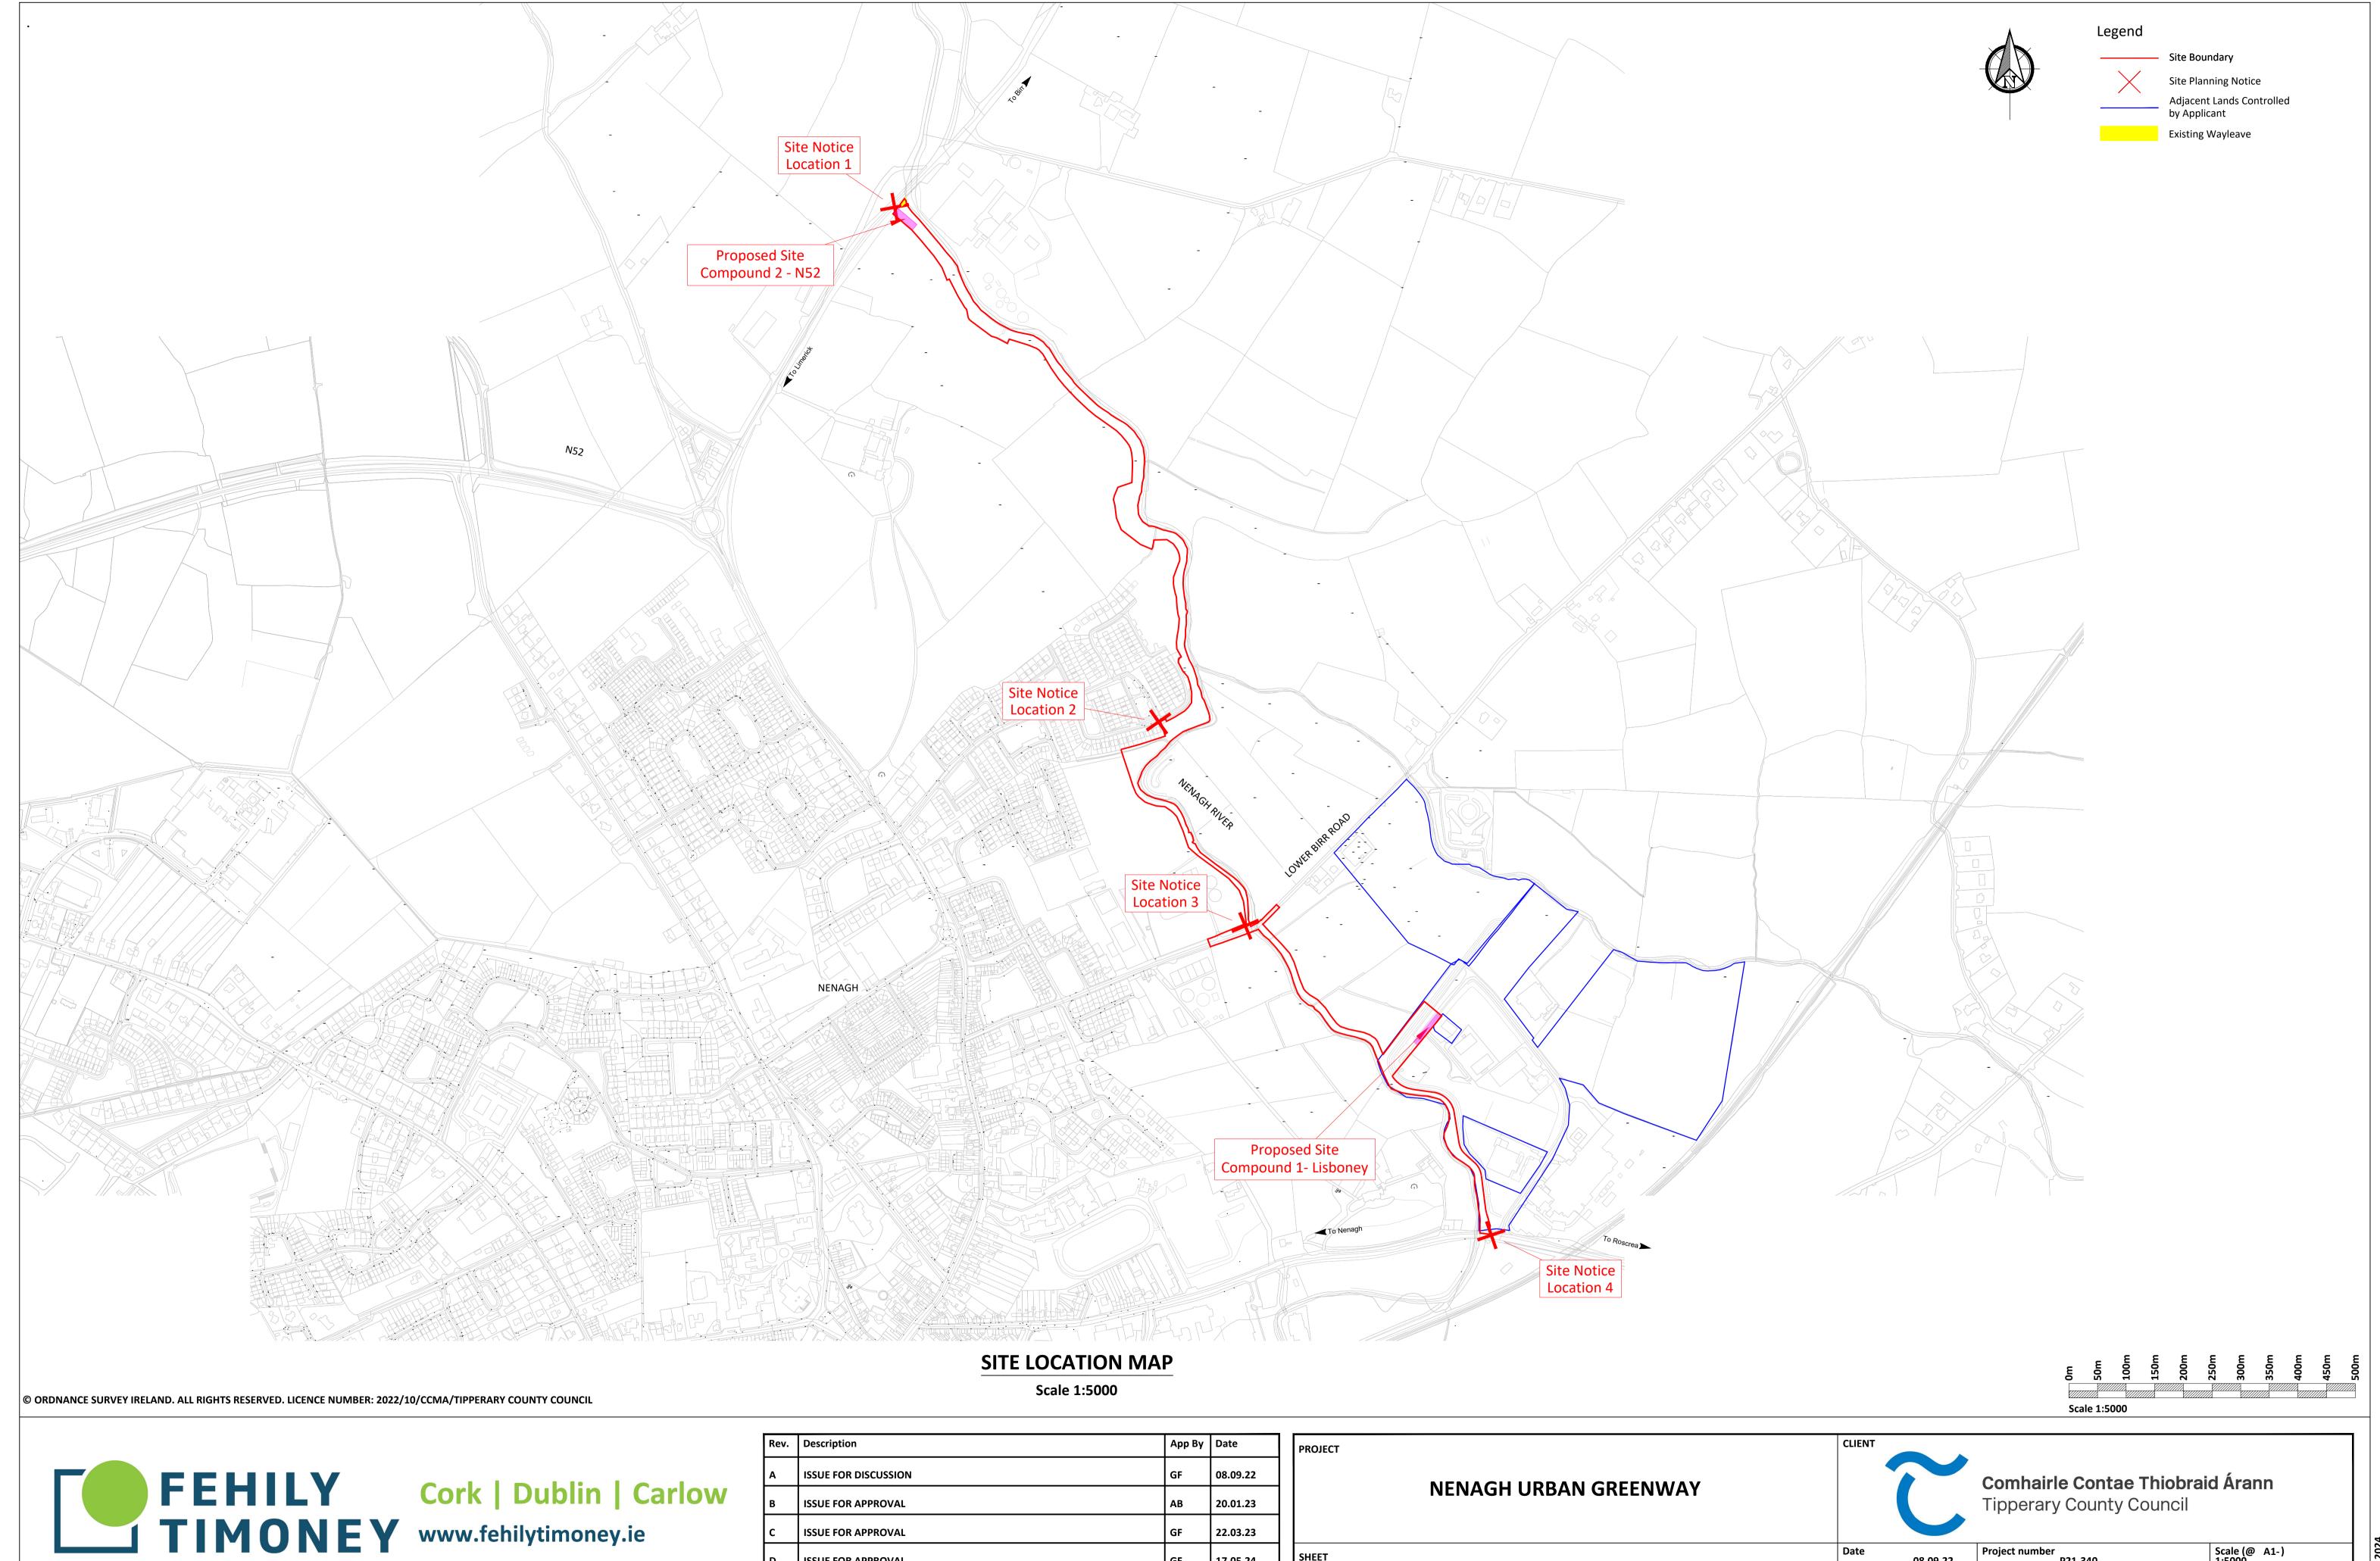

| NENAGH URBAN GREENWAY | Comhairle Contae Thiobraid Árann Tipperary County Council |
|-----------------------|-----------------------------------------------------------|
| SHEET                 | Date Project number Scale (@ A1-) 1:5000                  |
| SITE LOCATION PLAN    | Drawn by YR Drawing Number Rev                            |
|                       | Checked by AB P21-340-0200-0003 D                         |
|                       | O:\ACAD\2021\P21-340\P21-340-0200-0003                    |