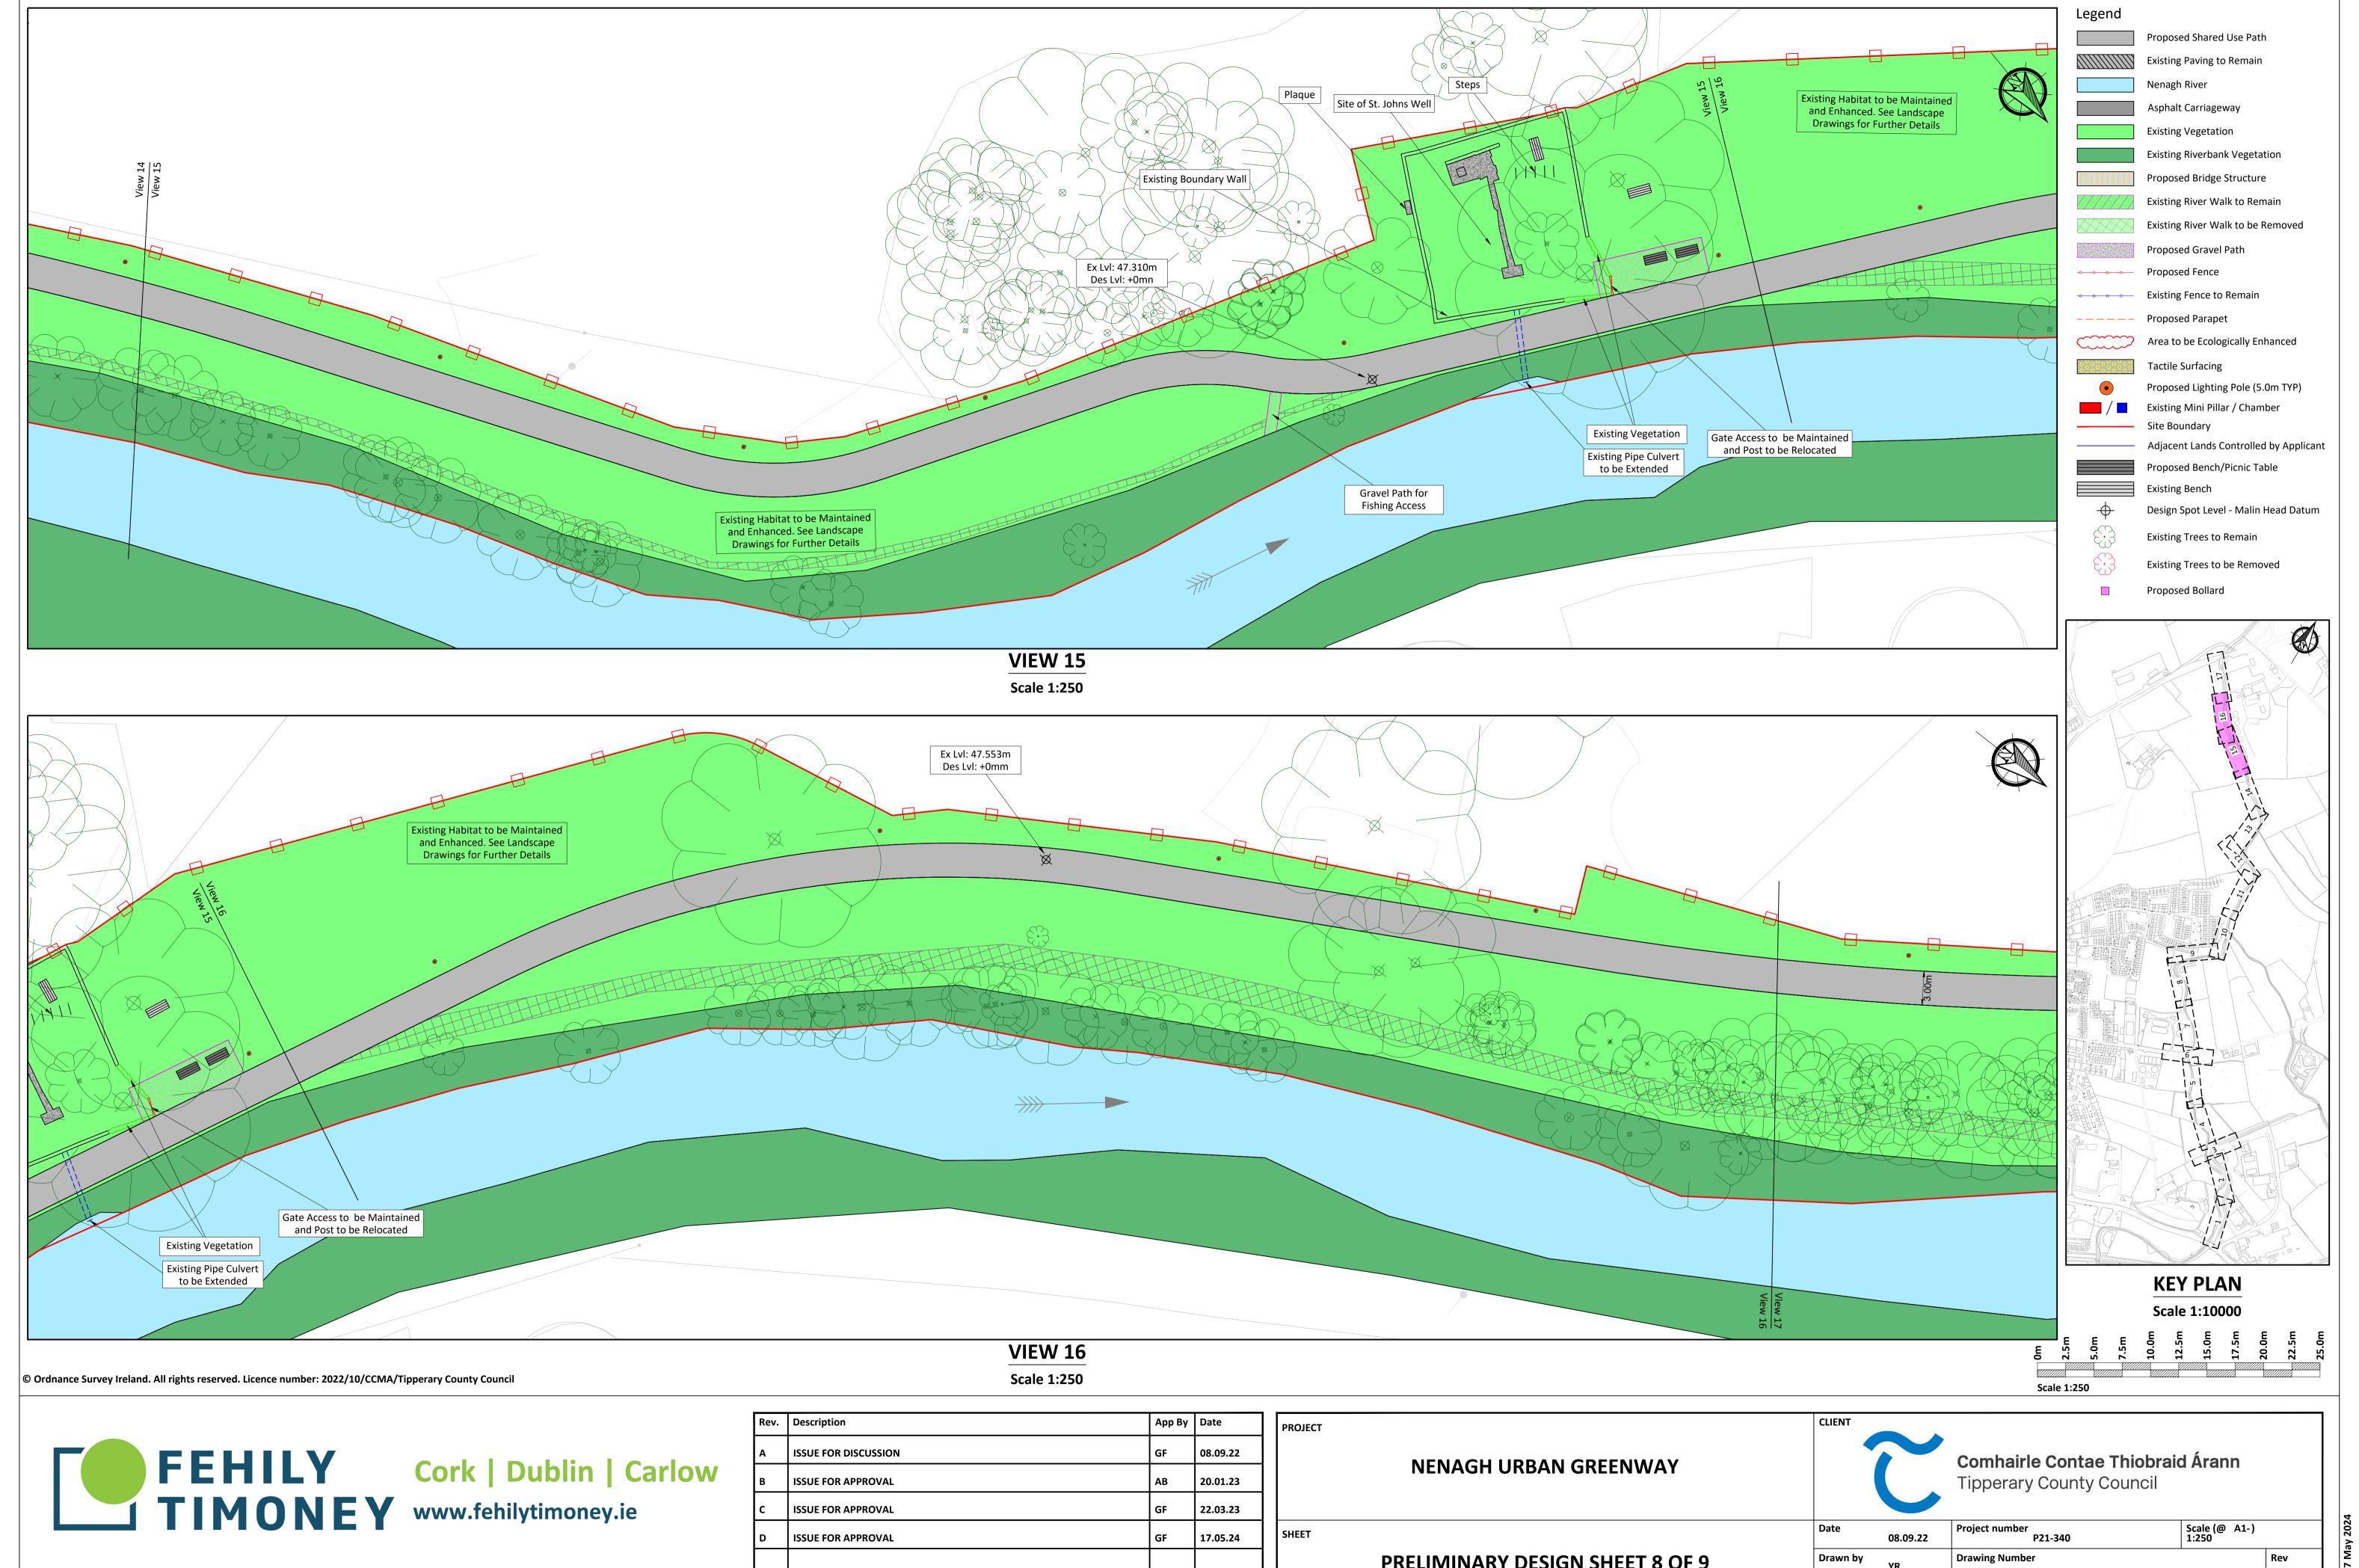

| Tipperary County County                                                                              |                            |
|------------------------------------------------------------------------------------------------------|----------------------------|
| PRELIMINARY DESIGN SHEET 8 OF 9  Date  08.09.22  Project number P21-340  Drawn by YR  Drawing Number | Scale (@ A1-)<br>1:250 Rev |
| PRELIIVIINARY DESIGN SHEET 8 OF 9  Checked by AB  P21-340-0300-0008                                  | D                          |