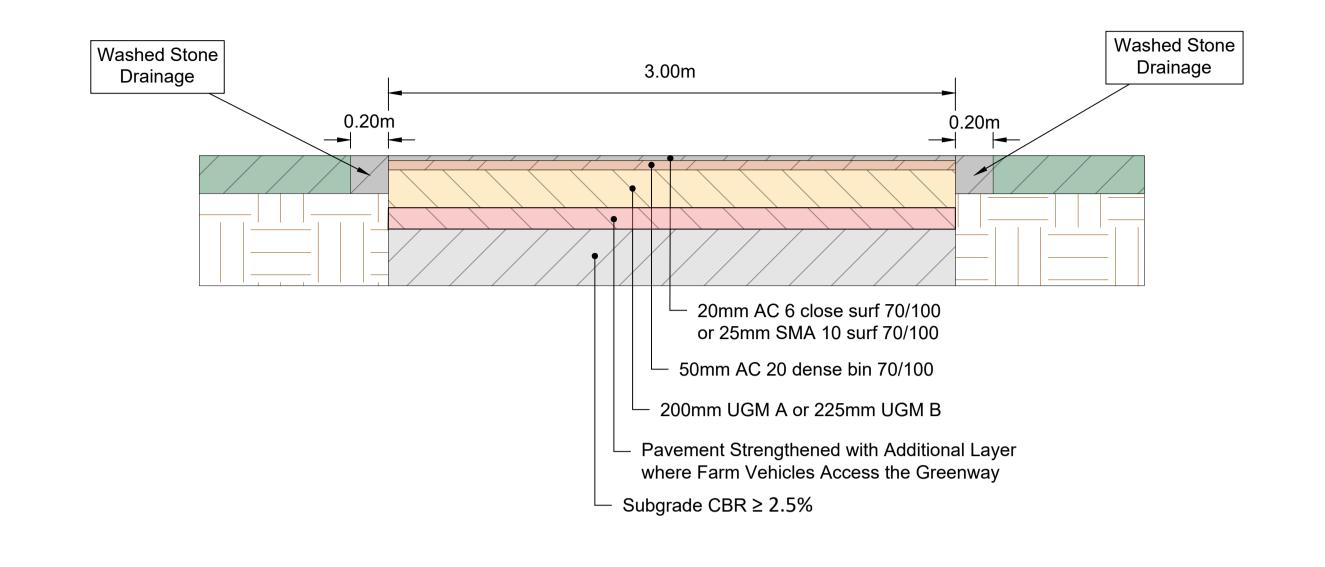

GF     | 08.09.22 |
| В    | ISSUE FOR APPROVAL   | АВ     | 20.01.23 |
| С    | ISSUE FOR APPROVAL   | GF     | 22.03.23 |
| D    | ISSUE FOR APPROVAL   | GF     | 17.05.24 |
|      |                      |        |          |
|      |                      |        |          |

| NENAGH URBAN GREENWAY | Comhairle Contae Thiobraid Árann Tipperary County Council |
|-----------------------|-----------------------------------------------------------|
| SHEET                 | Date Project number Scale (@ A1-) 1:5000                  |
| SITE LOCATION PLAN    | Drawn by YR Drawing Number Rev                            |
|                       | Checked by AB P21-340-0200-0003 D                         |
|                       | O:\ACAD\2021\P21-340\P21-340-0200-0003                    |





#### PROPOSED PAVEMENT DETAIL **Scale 1:20**





### TYPICAL CROSS SECTION VIEWING DOWNSTREAM NORTH OF LOWER BIRR ROAD

**Scale 1:50** 

#### TIMBER POST AND RAIL FENCE DETAIL Not to Scale



FEHILY Cork | Dublin | Carlow

| Rev. | Description          | Арр Ву | Date     |
|------|----------------------|--------|----------|
| Α    | ISSUE FOR DISCUSSION | GF     | 08.09.22 |
| В    | ISSUE FOR APPROVAL   | АВ     | 20.01.23 |
| С    | ISSUE FOR APPROVAL   | GF     | 22.03.23 |
| D    | ISSUE FOR APPROVAL   | GF     | 17.05.24 |
|      |                      |        |          |
|      |                      |        |          |

| NENAGH URBAN GREENWAY            | CLIENT            |                    | Comhairle Contae Thiobraid<br>Tipperary County Council | d Árann