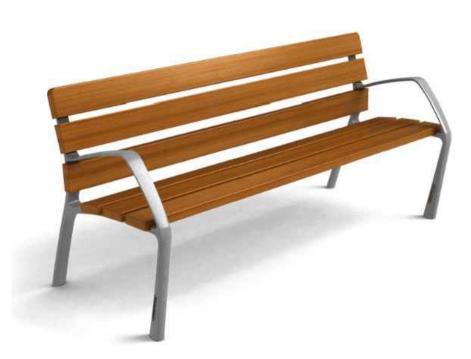

SECTION A - A

ACCESS CONTROLS BOLLARD DETAIL (AS PER NTA GUIDELINES)

PROPOSED SEATING **BENCH DETAIL** 

PROPOSED TYPICAL SIGNAGE BOARD DETAIL

PROPOSED LIGHTING DETAIL **Scale 1:20** 

FEHILY Cork | Dublin | Carlow