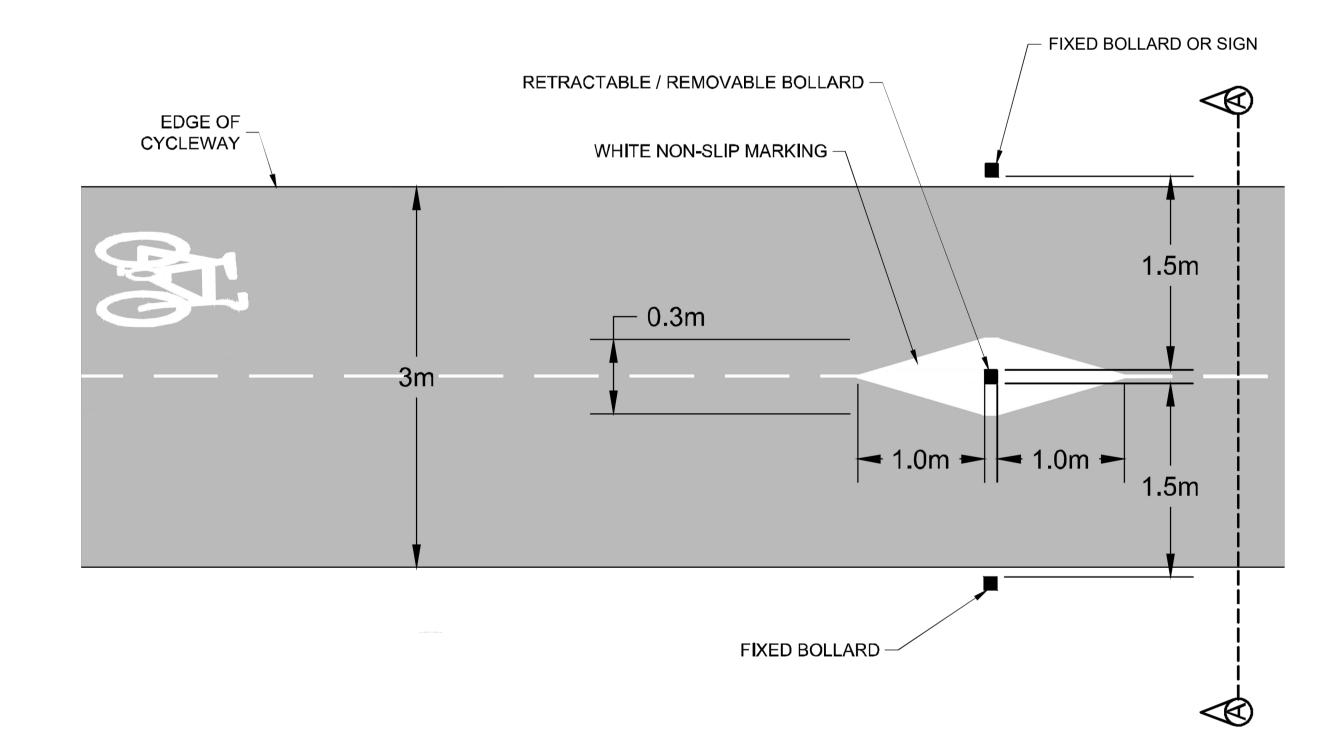

SECTION A - A

ACCESS CONTROLS BOLLARD DETAIL (AS PER NTA GUIDELINES)

PROPOSED SEATING **BENCH DETAIL** 

PROPOSED TYPICAL SIGNAGE BOARD DETAIL

PROPOSED LIGHTING DETAIL **Scale 1:20** 

FEHILY Cork | Dublin | Carlow

Rev. Description ISSUE FOR APPROVAL

| 7.05.24 | PROJECT | NENAGH URBAN GREENWAY | CLIENT           | Image: contact to the | Comhairle Contae Thiobr<br>Tipperary County Council |                           |
|---------|---------|-----------------------|------------------|-----------------------------------------------------------------------------------------------------------------------------------------------------------------------------------------------------------------------------------------------------------------------------------------------------------------------------------------------------------------------------------------------------------------------------------------------------------------------------------------------------------------------------------------------------------------------------------------------------------------------------------------------------------------------------------------------------------------------------------------------------------------------------------------------------------------------------------------------------------------------------------------------------------------------------------------------------------------------------------------------------------------------------------------------------------------------------------------------------------------------------------------------------------------------------------------------------------------------------------------------------------------------------------------------------------------------------------------------------------------------------------------------------------------------------------------------------------------------------------------------------------------------------------------------------------------------------------------------------------------------------------------------------------------------------------------------------------------------------------------------------------------------------------------------------------------------------------------------------------------------------------------------------------------------------------------------------------------------------------------------------------------------------------------------------------------------------------------------------------------|-----------------------------------------------------|---------------------------|
|         | SHEET   |                       | Date             | 17.05.24                                                                                                                                                                                                                                                                                                                                                                                                                                                                                                                                                                                                                                                                                                                                                                                                                                                                                                                                                                                                                                                                                                                                                                                                                                                                                                                                                                                                                                                                                                                                                                                                                                                                                                                                                                                                                                                                                                                                                                                                                                                                                                        | Project number<br>P21-340                           | Scale (@ A1-)<br>As Shown |
|         |         | TYPICAL DETAILS       | Drawn by         | AQ                                                                                                                                                                                                                                                                                                                                                                                                                                                                                                                                                                                                                                                                                                                                                                                                                                                                                                                                                                                                                                                                                                                                                                                                                                                                                                                                                                                                                                                                                                                                                                                                                                                                                                                                                                                                                                                                                                                                                                                                                                                                                                              | Drawing Number                                      |                           |
|         |         |                       | Checked by       | АВ                                                                                                                                                                                                                                                                                                                                                                                                                                                                                                                                                                                                                                                                                                                                                                                                                                                                                                                                                                                                                                                                                                                                                                                                                                                                                                                                                                                                                                                                                                                                                                                                                                                                                                                                                                                                                                                                                                                                                                                                                                                                                                              | P21-340-0200-0005                                   |                           |
|         |         |                       | O:\ACAD\2021\P21 | -340\P21-340-0200-0                                                                                                                                                                                                                                                                                                                                                                                                                                                                                                                                                                                                                                                                                                                                                                                                                                                                                                                                                                                                                                                                                                                                                                                                                                                                                                                                                                                                                                                                                                                                                                                                                                                                                                                                                                                                                                                                                                                                                                                                                                                                                             | 0005                                                |                           |