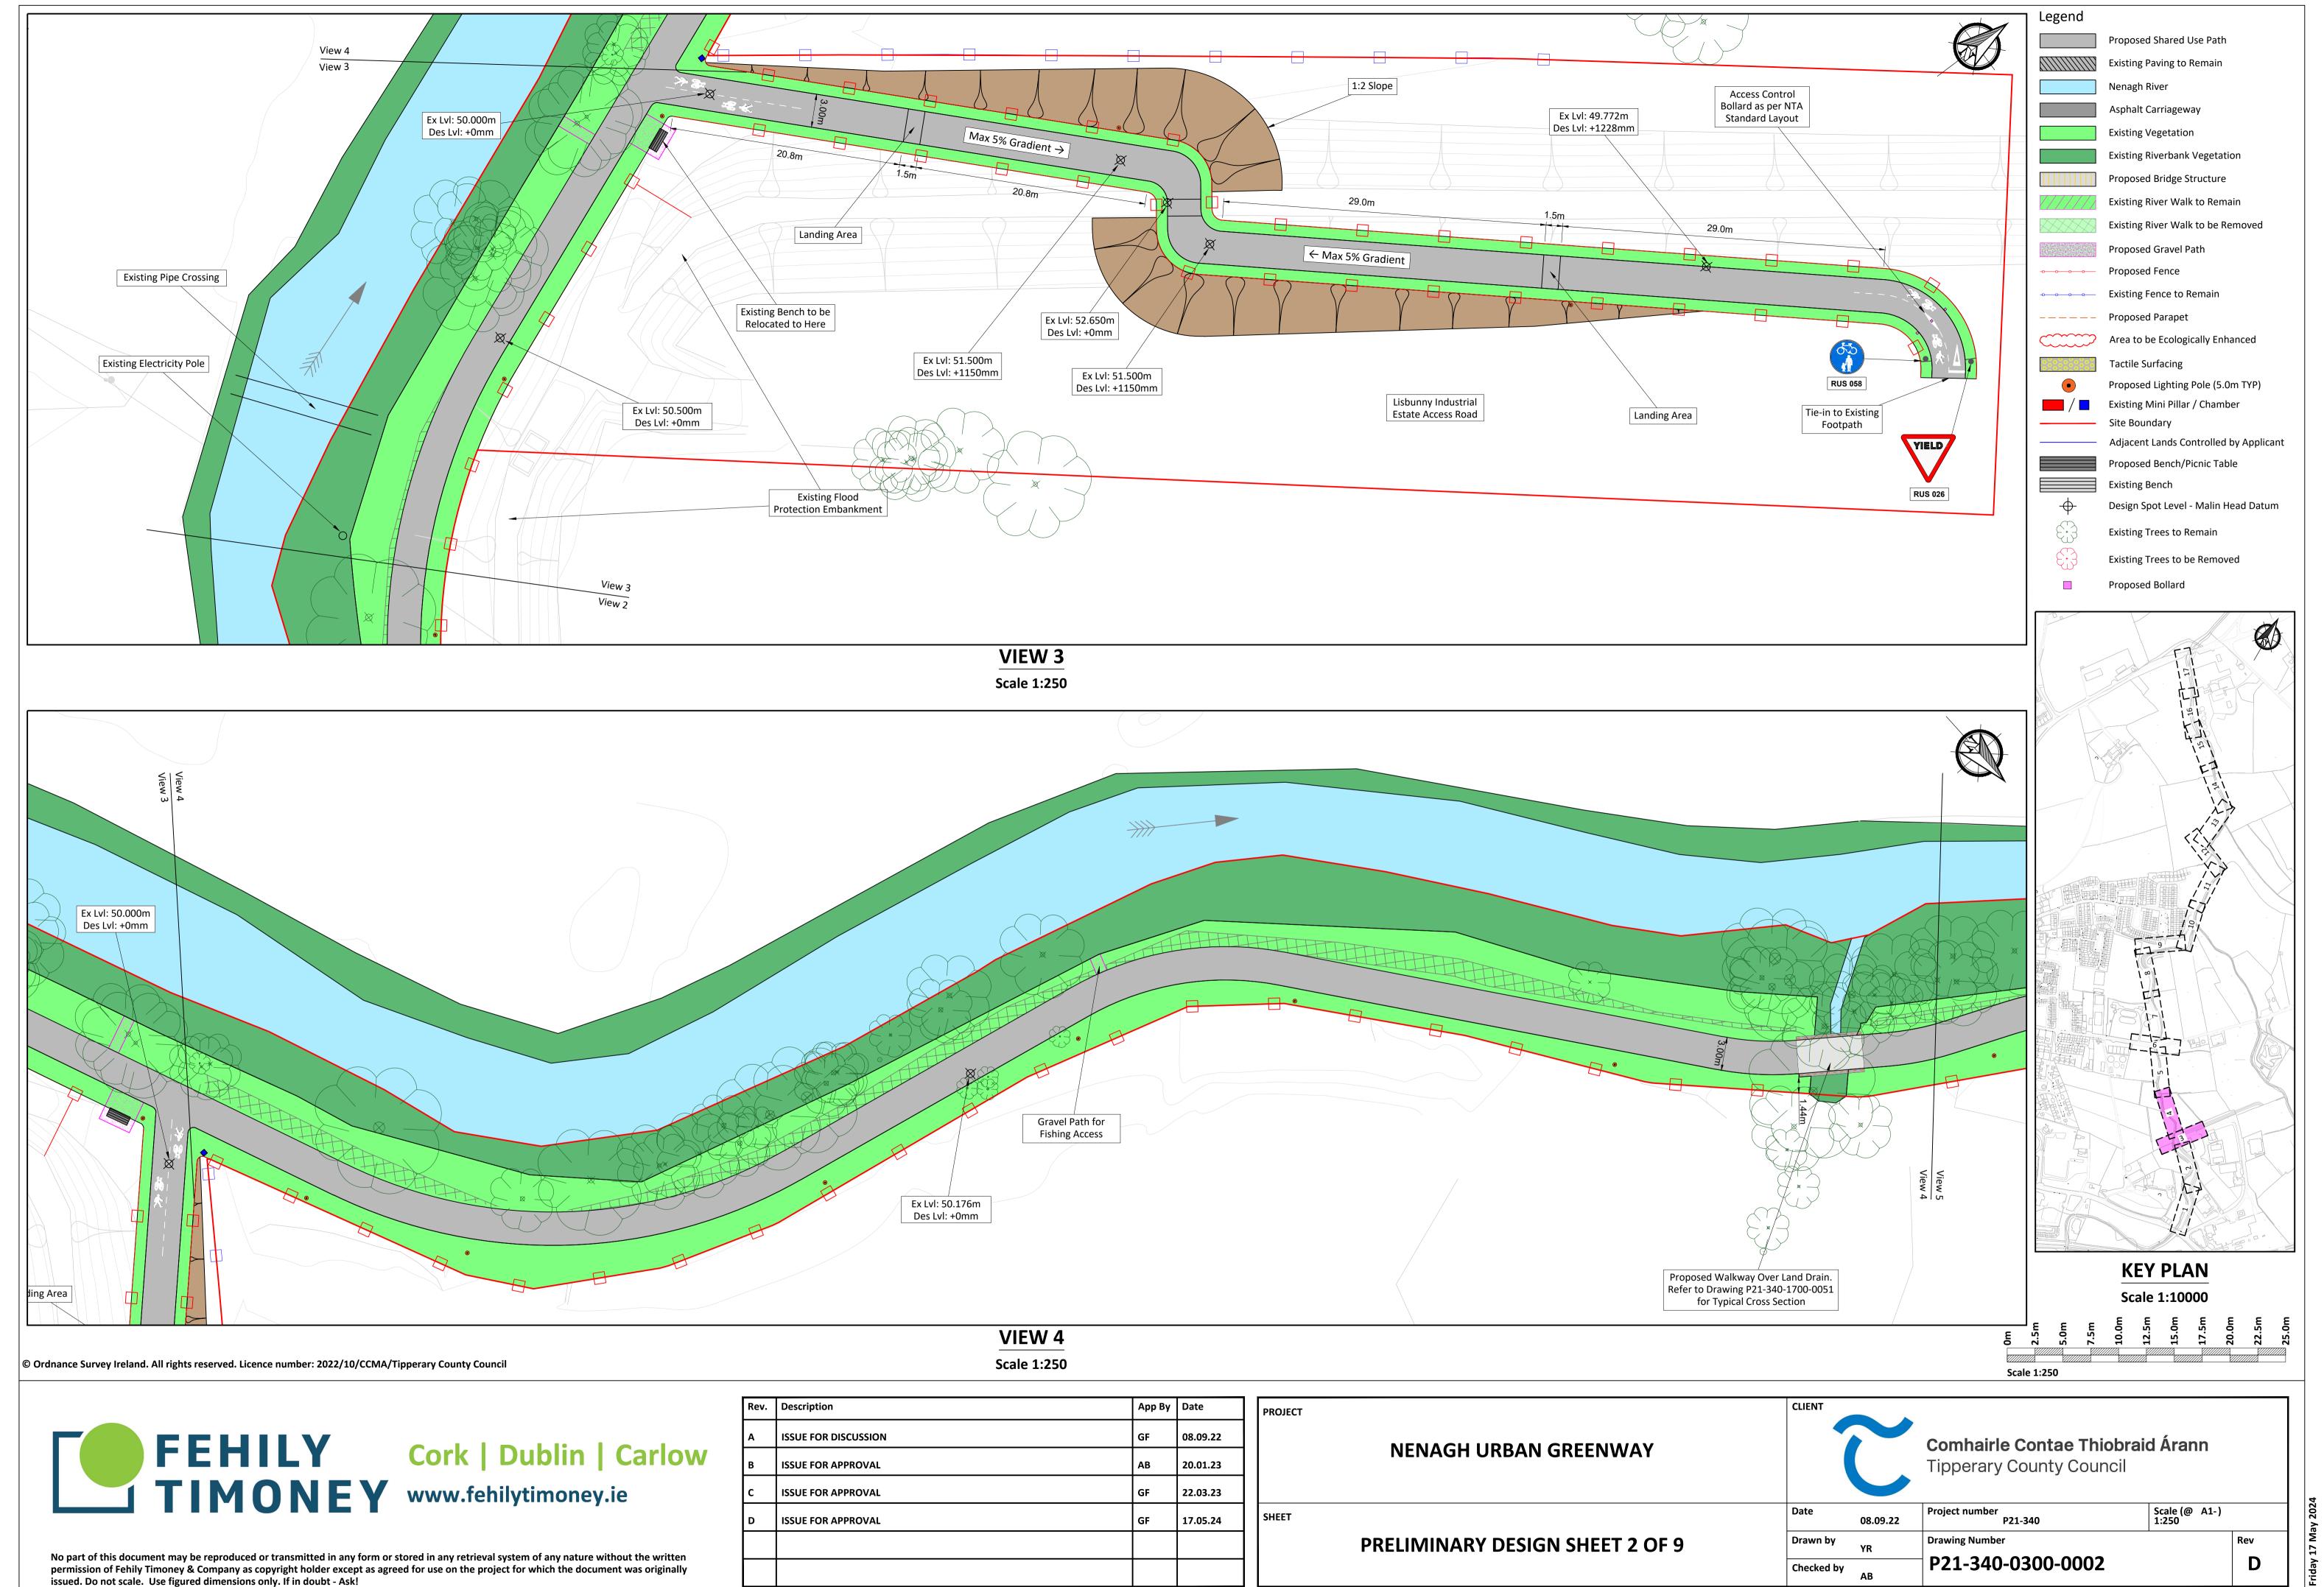

Scale (@ A1-) As Shown

O:\ACAD\2021\P21-340\P21-340-0300-0002

| Rev. | Description          | Арр Ву | Date     |
|------|----------------------|--------|----------|
| Α    | ISSUE FOR DISCUSSION | GF     | 08.09.22 |
| В    | ISSUE FOR APPROVAL   | АВ     | 20.01.23 |
| С    | ISSUE FOR APPROVAL   | GF     | 22.03.23 |
| D    | ISSUE FOR APPROVAL   | GF     | 17.05.24 |
|      |                      |        |          |
|      |                      |        |          |

| PROJECT  NENAGH UF | RBAN GREENWAY       | CLIENT           |                     | Comhairle Contae Thiobrai<br>Tipperary County Council | d Árann                |     |
|--------------------|---------------------|------------------|---------------------|-------------------------------------------------------|------------------------|-----|
| SHEET              |                     | Date             | 08.09.22            | Project number P21-340                                | Scale (@ A1-)<br>1:250 |     |
| PRELIMINARY I      | DESIGN SHEET 3 OF 9 | Drawn by         | YR                  | Drawing Number                                        |                        | Rev |
|                    |                     | Checked by       | AB                  | P21-340-0300-0003                                     |                        | D   |
|                    |                     | O:\ACAD\2021\P21 | -340\P21-340-0300-0 | 0003                                                  |                        |     |