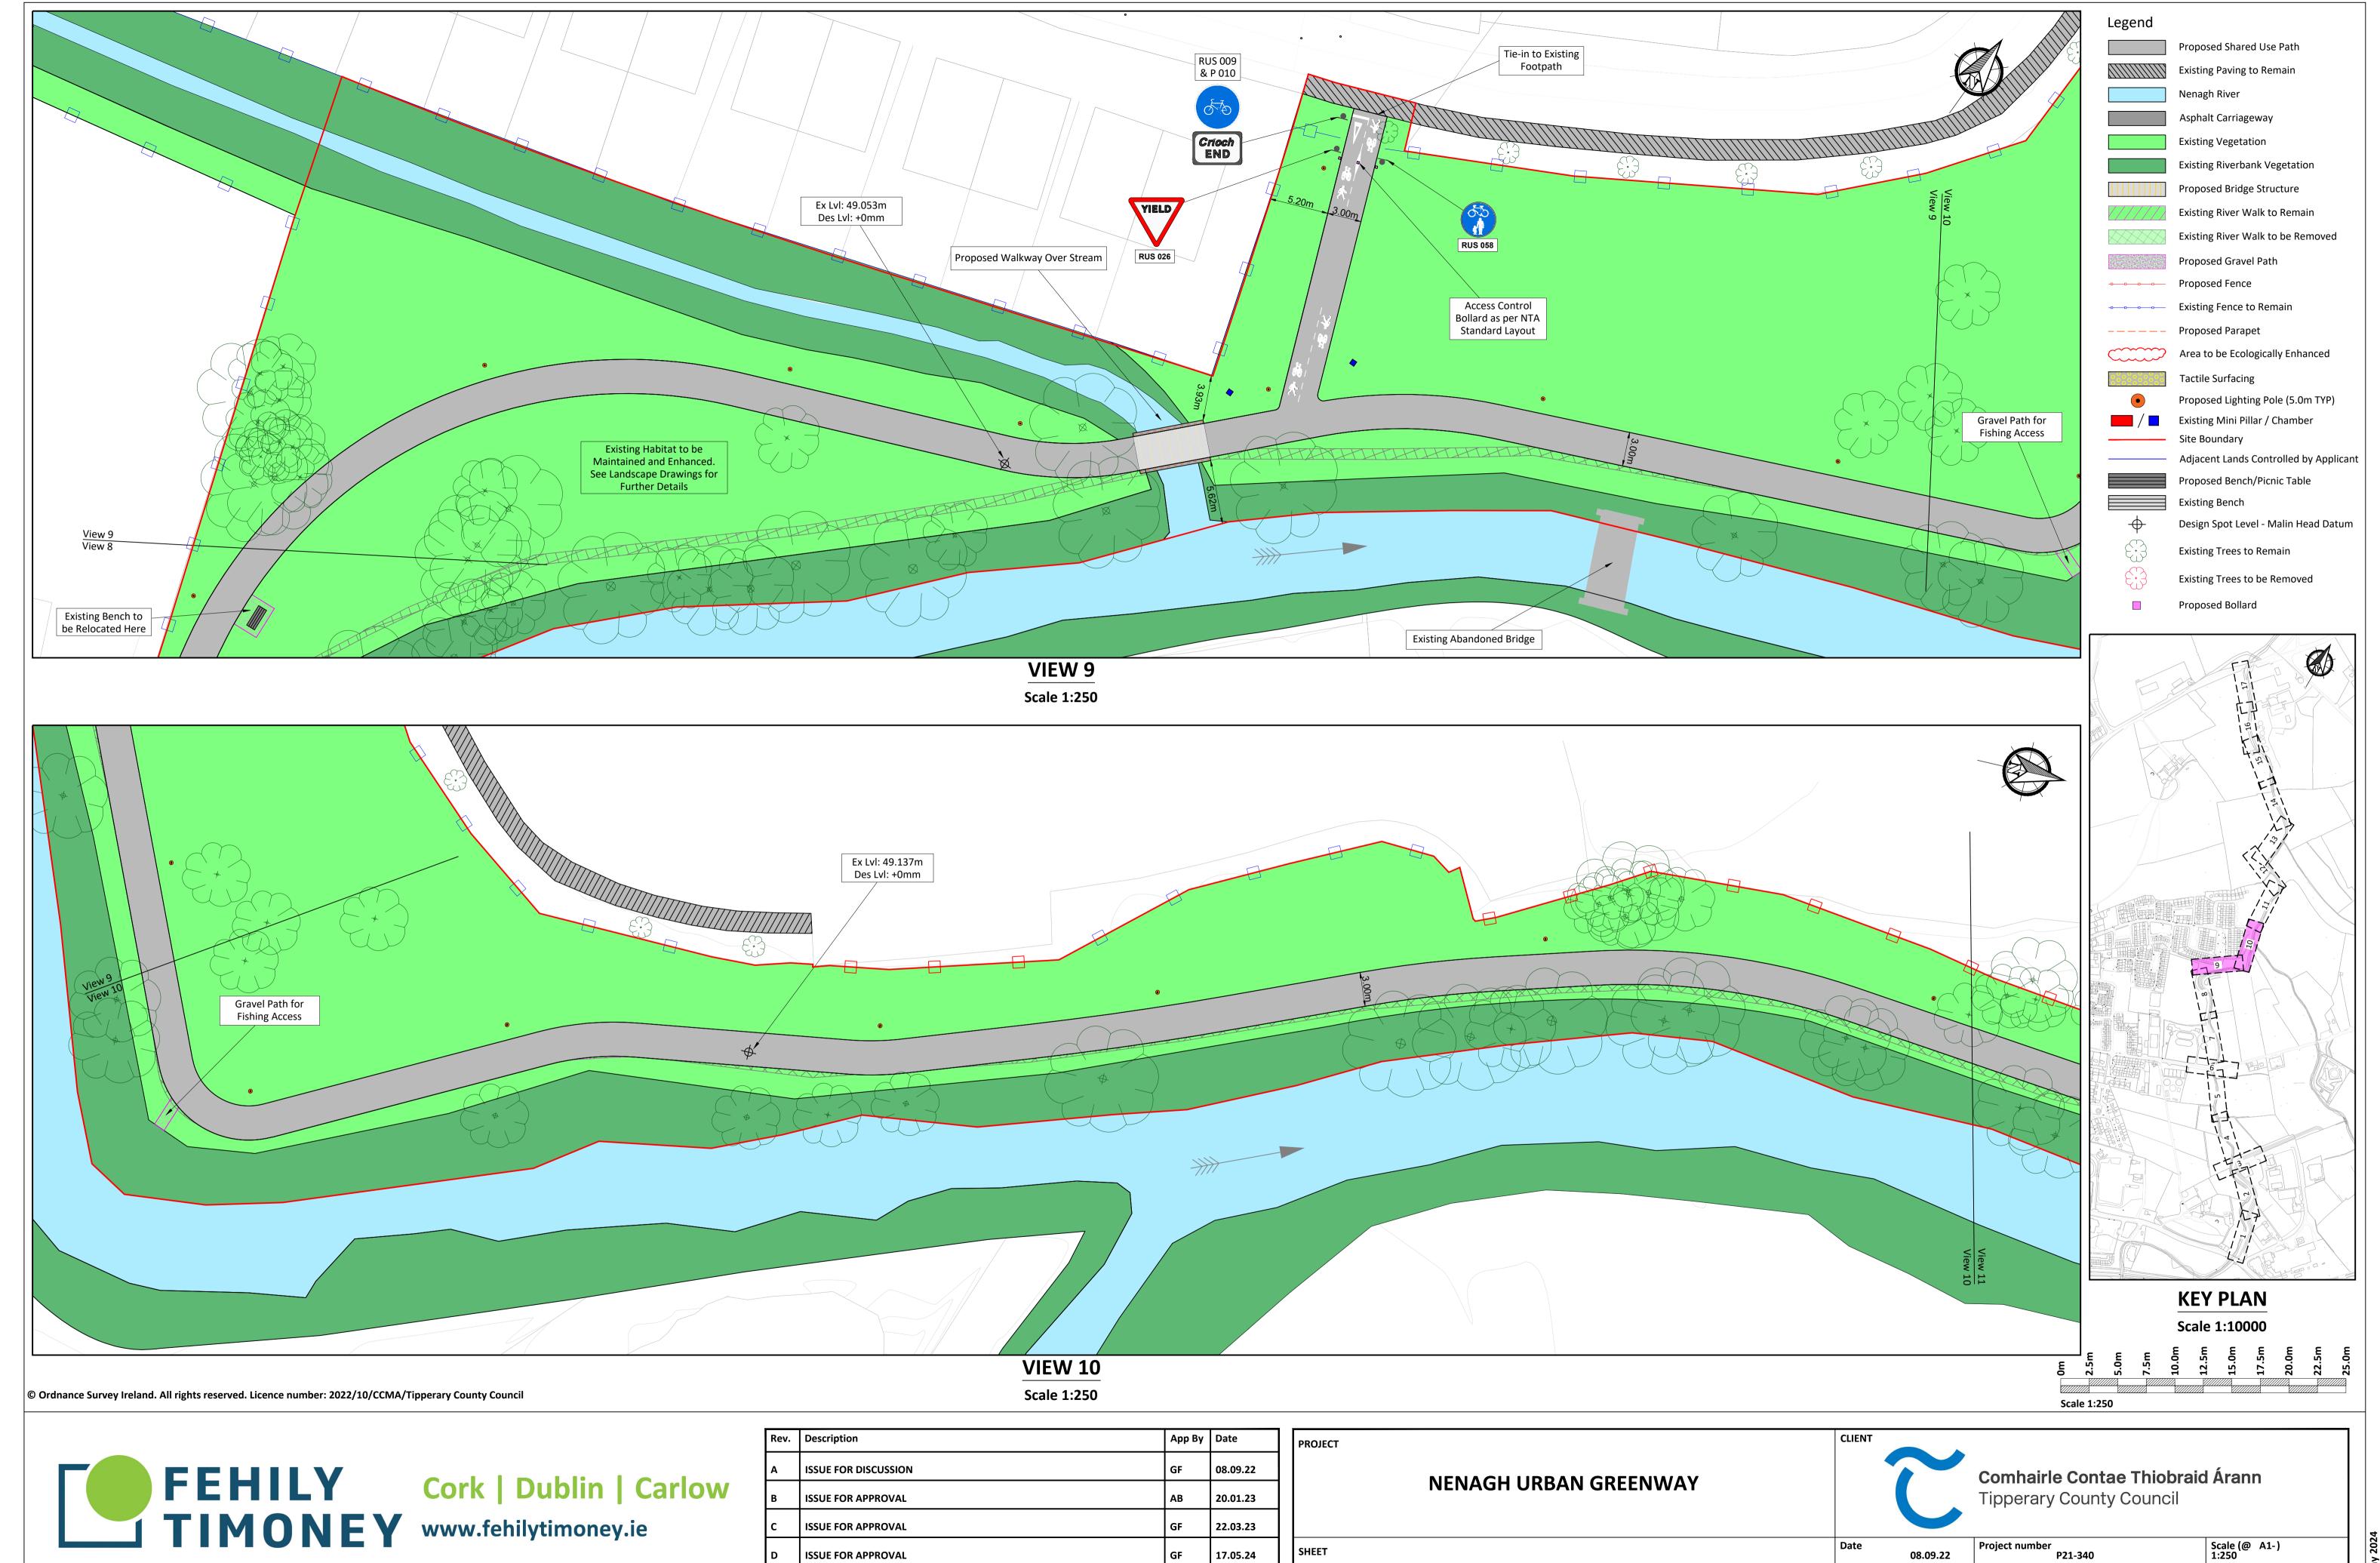

|   | NENAGH URBAN GREENWAY           | CLIENT           | C                  | Comhairle Contae Thiobr<br>Tipperary County Council |                        |     |
|---|---------------------------------|------------------|--------------------|-----------------------------------------------------|------------------------|-----|
|   | SHEET                           | Date             | 08.09.22           | Project number<br>P21-340                           | Scale (@ A1-)<br>1:250 |     |
| 1 | PRELIMINARY DESIGN SHEET 7 OF 9 | Drawn by         | YR                 | Drawing Number                                      | •                      | Rev |
| 1 |                                 | Checked by       | АВ                 | P21-340-0300-0007                                   |                        | D   |
|   |                                 | O:\ACAD\2021\P21 | -340\P21-340-0300- | 0007                                                |                        |     |

| Tipperary County County                                                                              |                            |
|------------------------------------------------------------------------------------------------------|----------------------------|
| PRELIMINARY DESIGN SHEET 8 OF 9  Date  08.09.22  Project number P21-340  Drawn by YR  Drawing Number | Scale (@ A1-)<br>1:250 Rev |
| PRELIIVIINARY DESIGN SHEET 8 OF 9  Checked by AB  P21-340-0300-0008                                  | D                          |