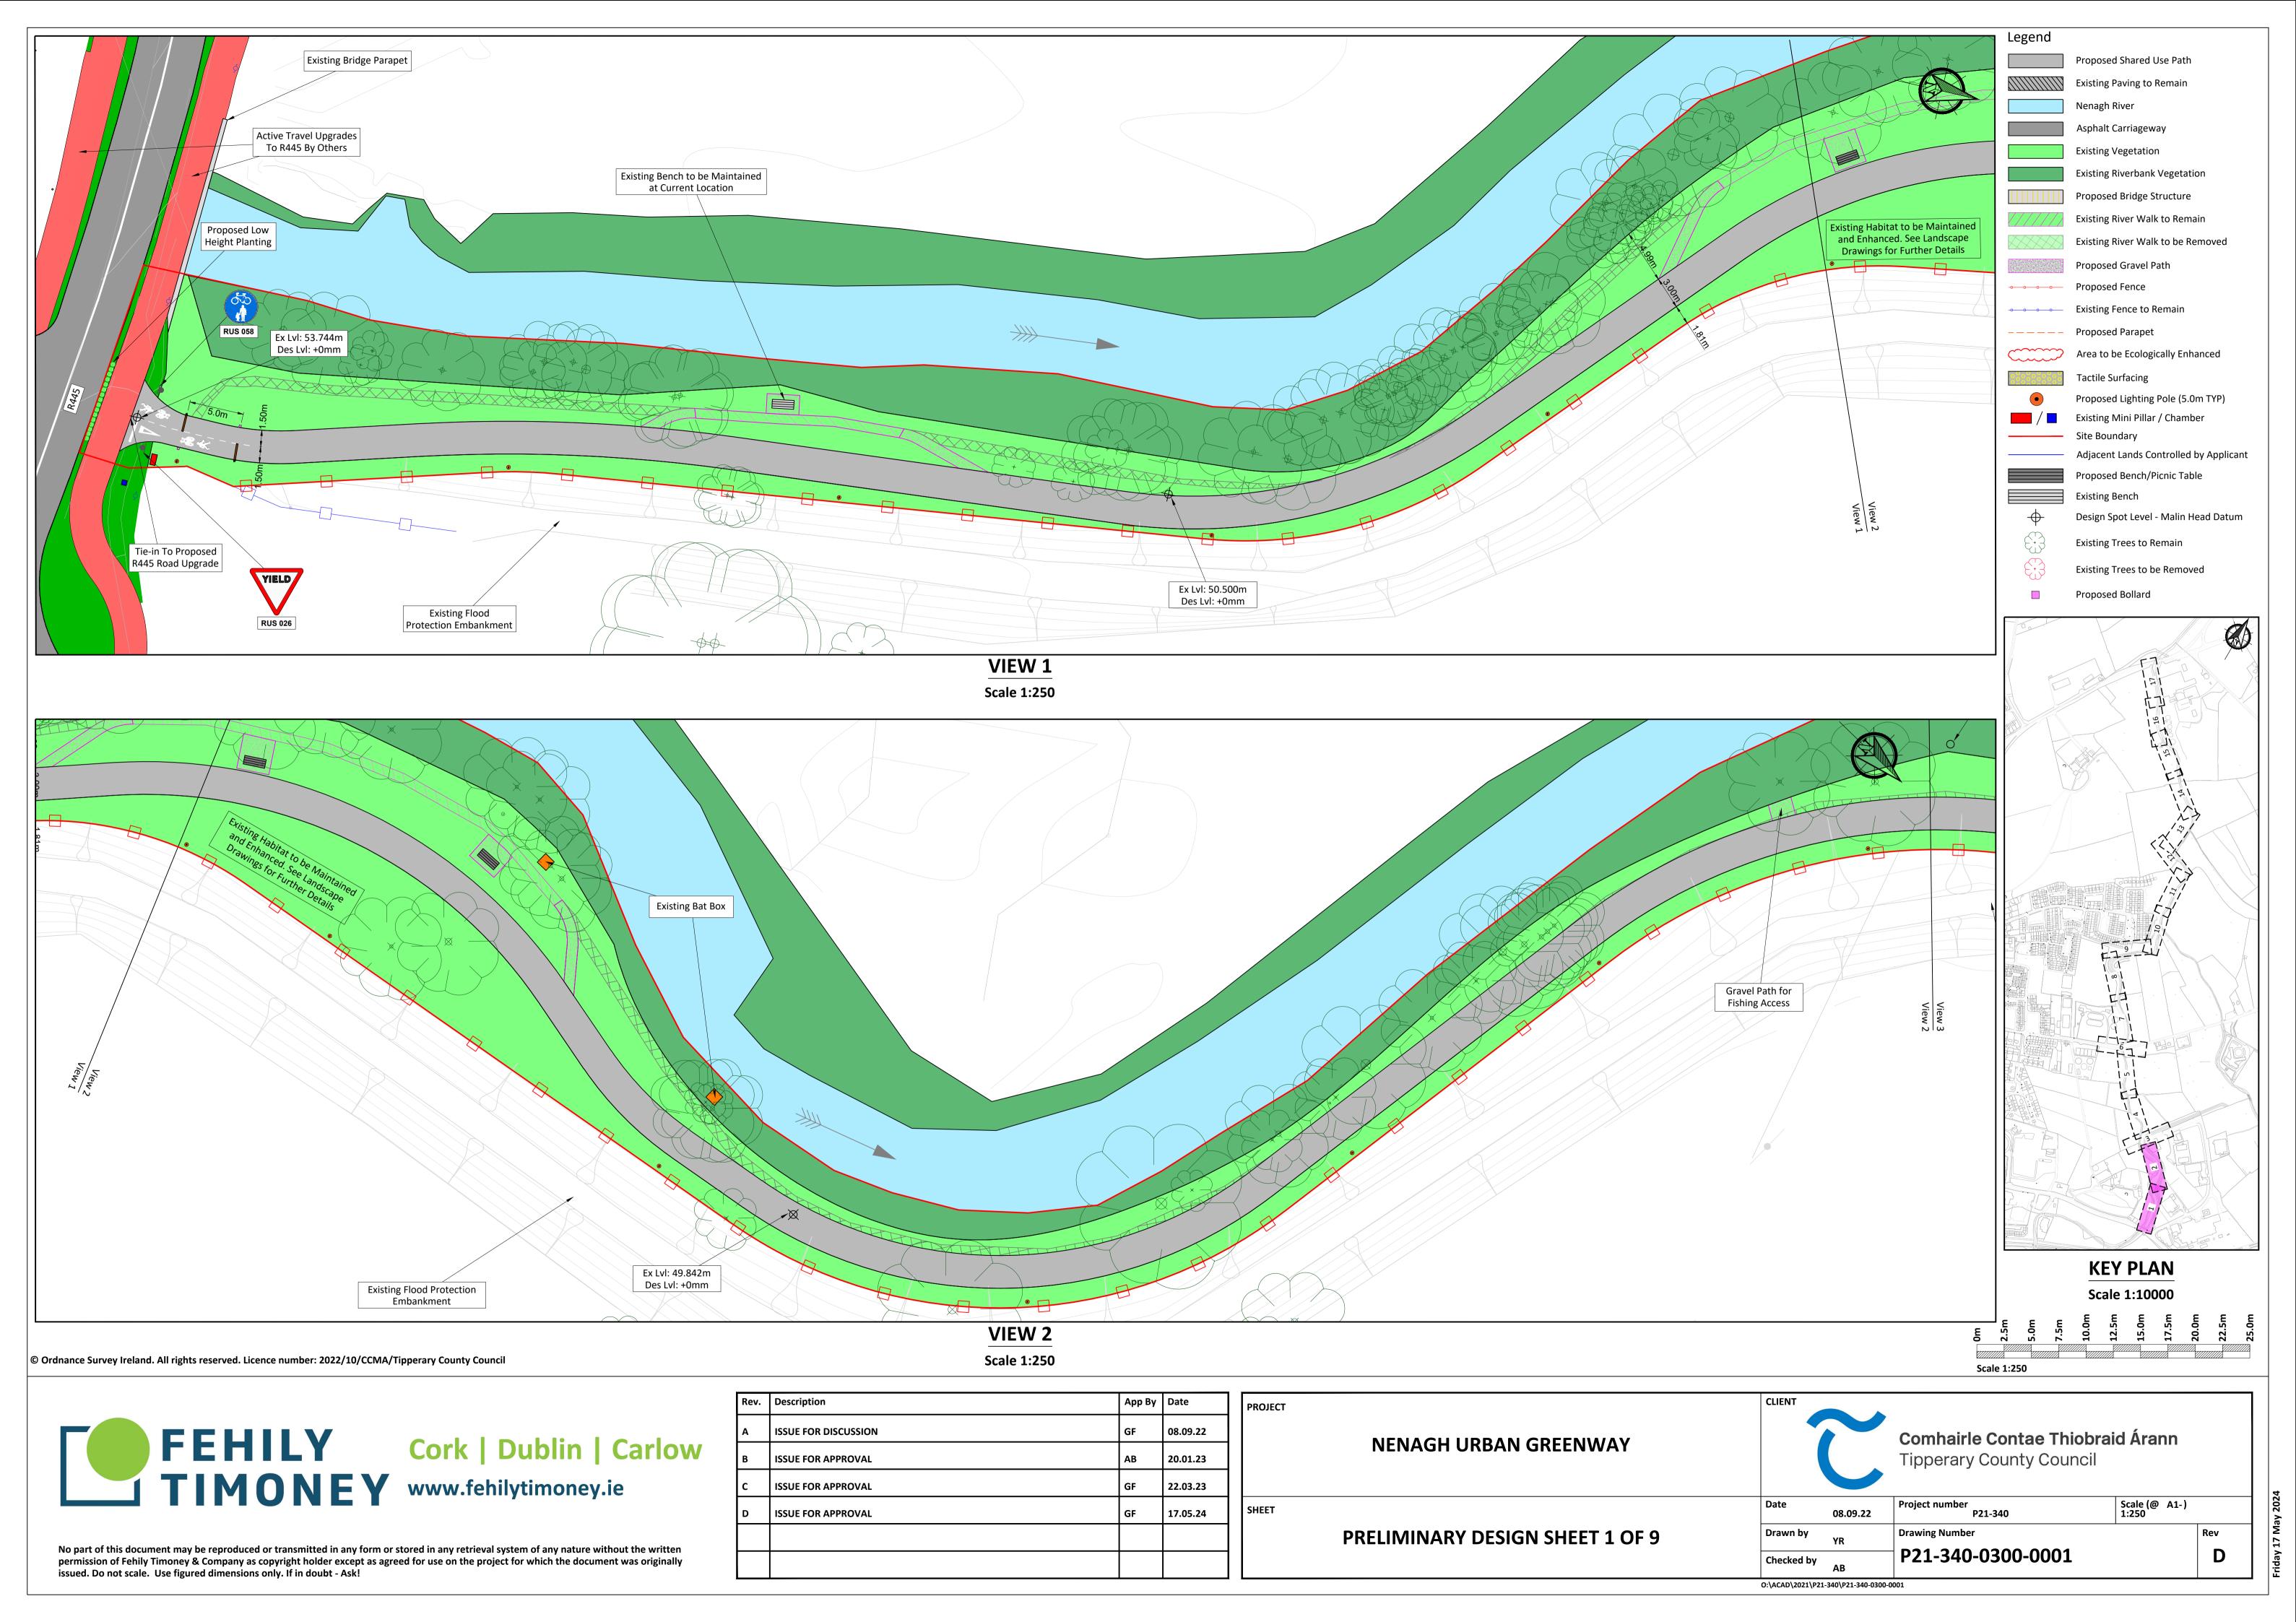

| PROJECT  NENAGH UF | RBAN GREENWAY       | CLIENT           |                     | Comhairle Contae Thiobrai<br>Tipperary County Council | d Árann                |     |
|--------------------|---------------------|------------------|---------------------|-------------------------------------------------------|------------------------|-----|
| SHEET              |                     | Date             | 08.09.22            | Project number P21-340                                | Scale (@ A1-)<br>1:250 |     |
| PRELIMINARY I      | DESIGN SHEET 3 OF 9 | Drawn by         | YR                  | Drawing Number                                        |                        | Rev |
|                    |                     | Checked by       | AB                  | P21-340-0300-0003                                     |                        | D   |
|                    |                     | O:\ACAD\2021\P21 | -340\P21-340-0300-0 | 0003                                                  |                        |     |