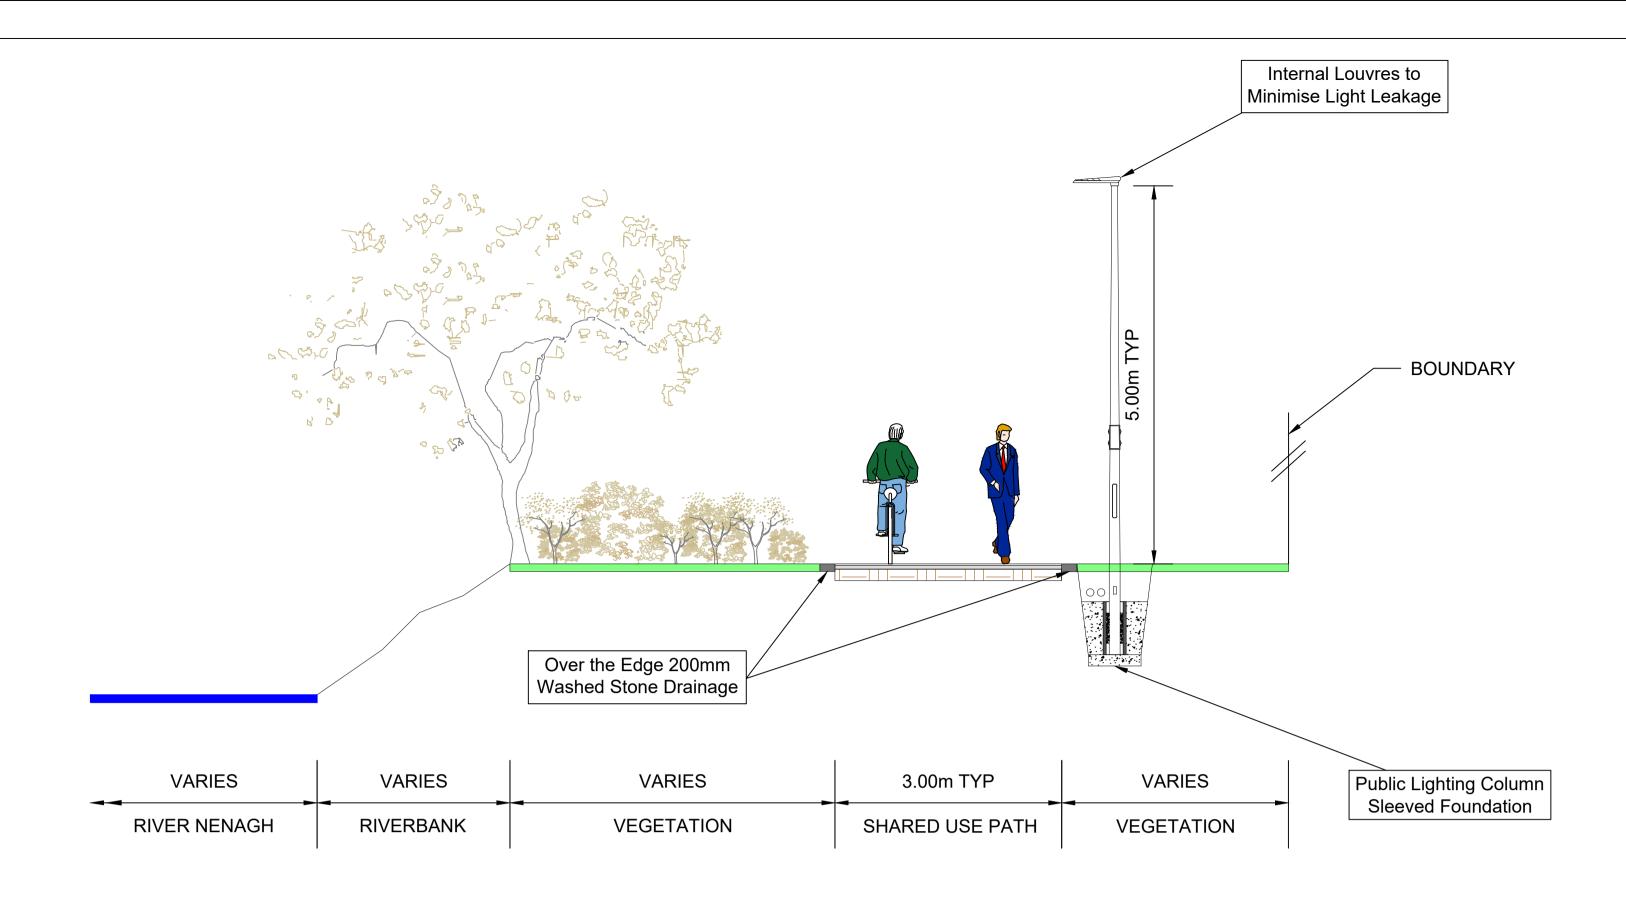

### TYPICAL CROSS SECTION VIEWING DOWNSTREAM NORTH OF LOWER BIRR ROAD

**Scale 1:50** 