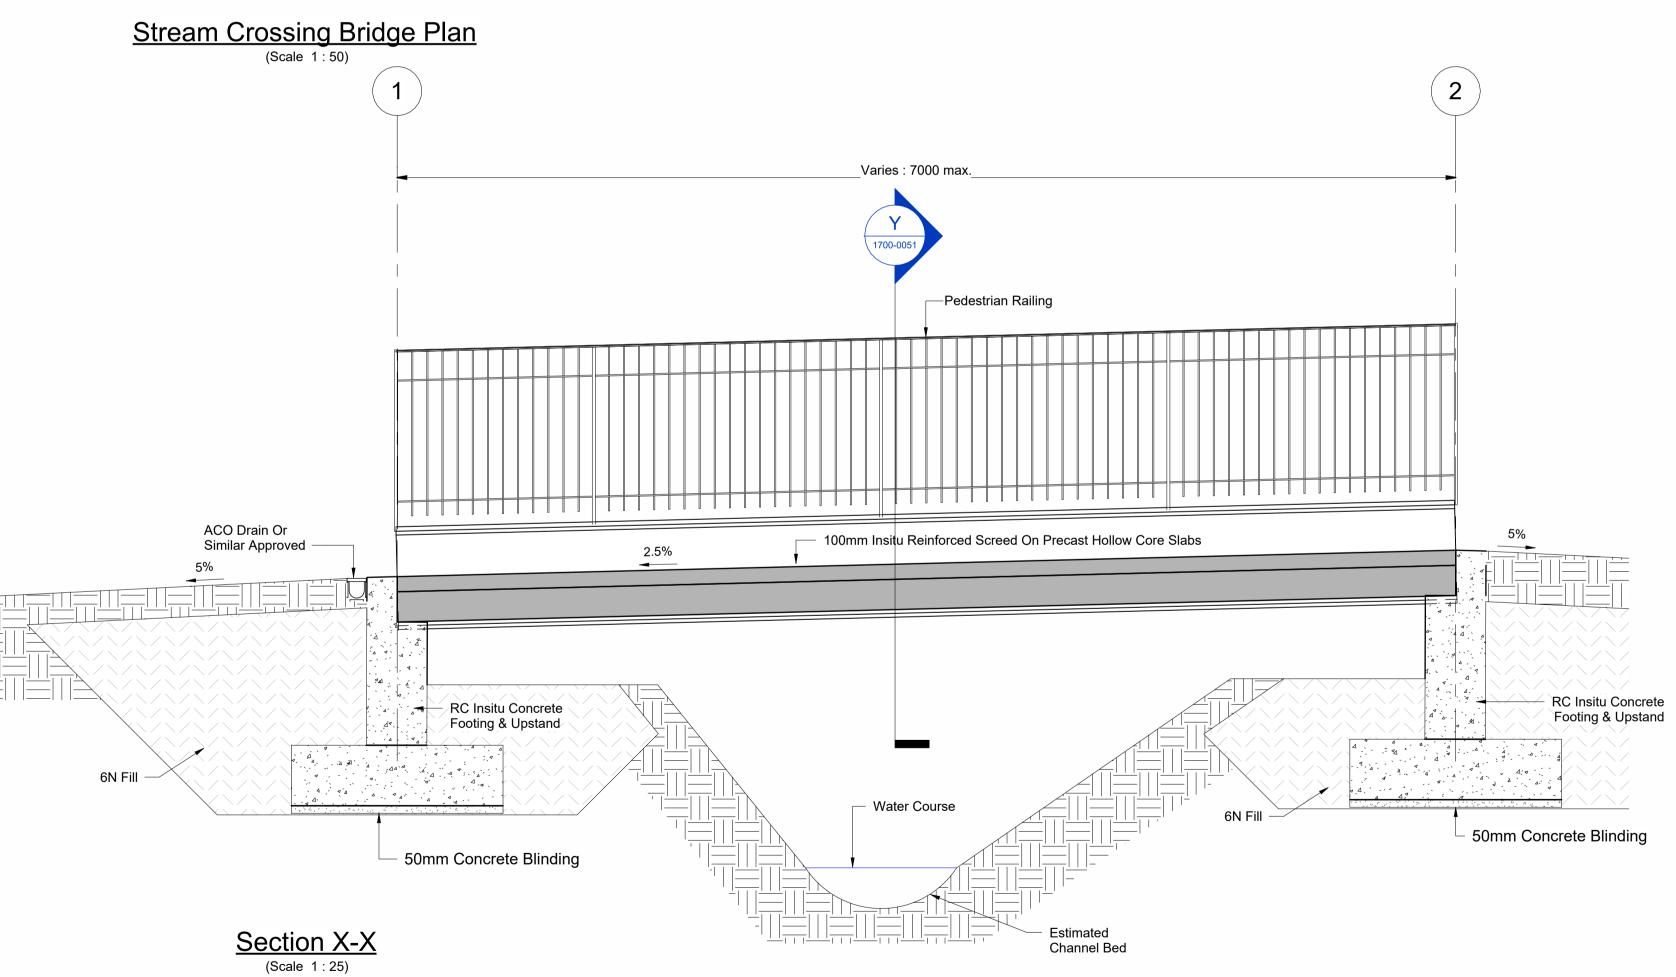

**KEY PLAN** 

Scale 1:10000

Section Y-Y
(Scale 1:25)

FEHILY Cork | Dublin | Carlow TIMONEY www.fehilytimoney.ie

| Rev. | Description          | App By | Date     |
|------|----------------------|--------|----------|
| Α    | ISSUE FOR DISCUSSION | ВВ     | 15.11.22 |
| В    | ISSUE FOR APPROVAL   | ВВ     | 29.03.23 |
|      |                      |        |          |
|      |                      |        |          |
|      |                      |        |          |
|      |                      |        |          |
|      |                      |        |          |
|      |                      |        |          |
|      |                      |        |          |
|      |                      |        |          |

| 22<br>23 | PROJECT | NENAGH URBAN GREENWAY  Tipperary County Council |               |                         |                               |
|----------|---------|-------------------------------------------------|---------------|-------------------------|-------------------------------|
|          | SHEET   |                                                 | Date 15.11.22 | Project Code<br>P21-340 | Scale (at A1)<br>As indicated |
|          |         | TYPICAL STREAM CROSSING DETAILS                 | Drawn by SK   | Drawing Number          | Rev                           |
|          |         |                                                 | Checked by AB | P21-340-1700-0051       | В                             |