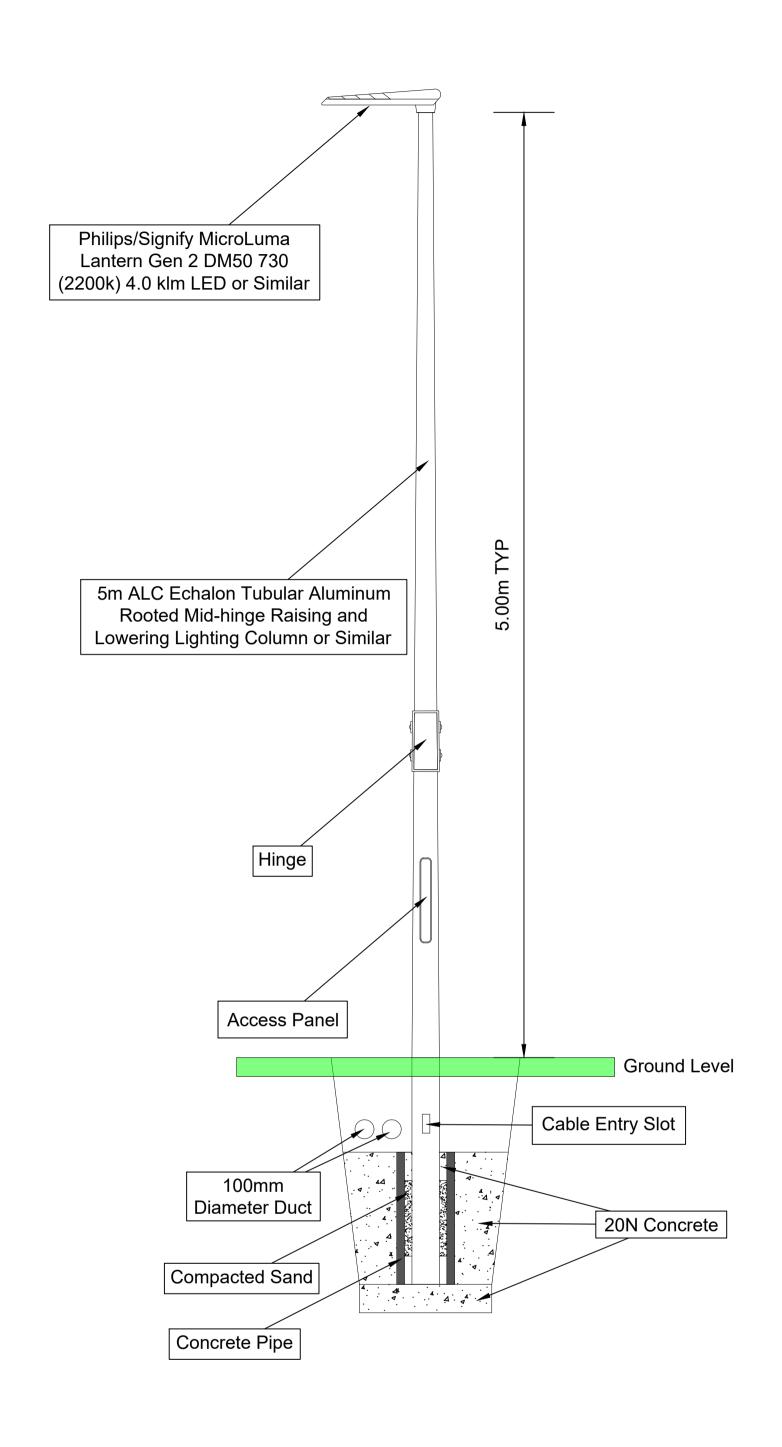

SECTION A - A

ACCESS CONTROLS BOLLARD DETAIL (AS PER NTA GUIDELINES)

PROPOSED SEATING **BENCH DETAIL** 

PROPOSED TYPICAL SIGNAGE BOARD DETAIL

PROPOSED LIGHTING DETAIL **Scale 1:20** 

FEHILY Cork | Dublin | Carlow